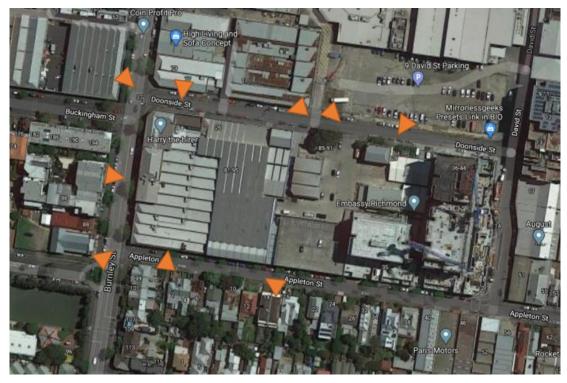

In accordance with direction #5 of the Directions, Council recommends the Panel views the Land from the following vantage points during its site inspection:

The above vantage points comprise views from the pavement on the opposite side of each of Appleton, Burnley and Doonside Street directly in front of the heritage buildings (HO252 and HO375) as well as from oblique angles. These views were informed by Mr Gard'ner, Council's expert heritage witness.