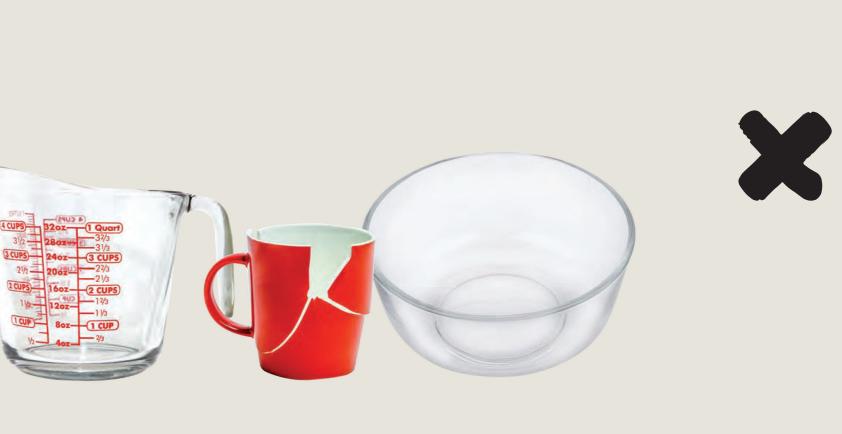

τζάμια

γυαλικά, καθρέφτες και

Όχι, ευχαριστώ

Σπασμένα πιατικά, σκεύη ψησίματος, ή γυάλινα δοχεία αποθήκευσης όπως τα Pyrex

Δεν είστε σίγουροι πού να πετάξετε κάτι; Επισκεφτείτε το yarracity.vic.gov.au/recyclerev ή τηλεφωνήστε στο Δήμο τη Πόλης Yarra στο 9205 5555.