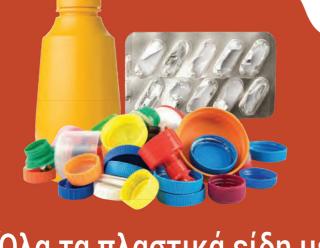

Όλα τα πλαστικά είδη (με την ένδειξη 1 και 2) τα οποία δεν είναι πλαστικά μπουκάλια

Όλα τα πλαστικά είδη με την ένδειξη 3, 4, 6 ή 7

Δεν είστε σίγουροι πού να πετάξετε κάτι; Επισκεφτείτε το yarracity.vic.gov.au/recyclerev ή τηλεφωνήστε στο Δήμο τη Πόλης Yarra στο 9205 5555.