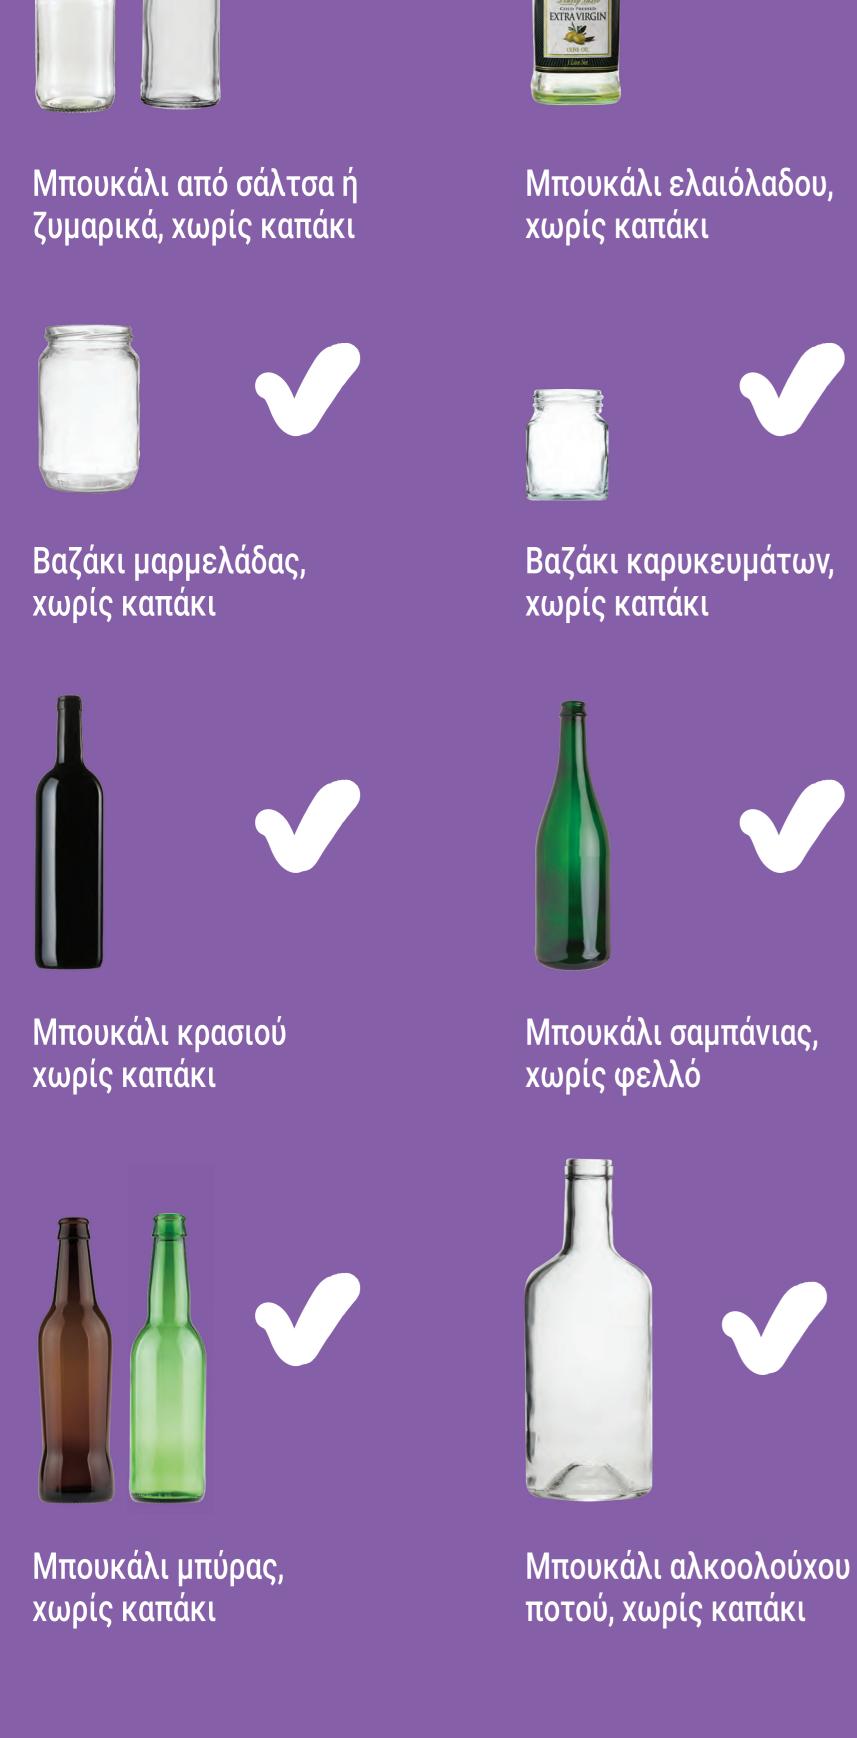

### Όχι ευχαριστώ

Γυάλινες φιάλες και γυάλες Αυτά μπορούν να απορριφθούν στον κάδο ανακύκλωσης γυαλιού χωρίς τα καπάκια τους

Σφουγγάρι, πολυστυρόλιο και φελιζόλ

καθώς και Tetra Pak

Κουτιά γάλακτος και χυμών,