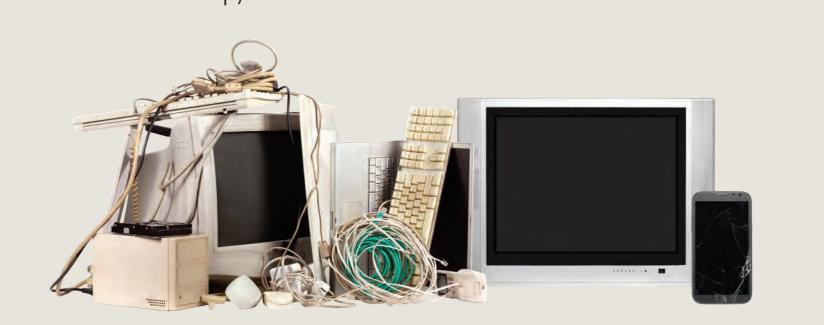

### Όχι, ευχαριστώ

Ανακυκλώσιμα Αυτά πρέπει να μπαίνουν στον κίτρινο κάδο ανακύκλωσης

Ηλεκτρονικά απόβλητα Βρείτε την πλησιέστερη τοπική τοποθεσία απόρριψης στη διεύθυνση yarracity.vic.gov.au/dropoffpoints