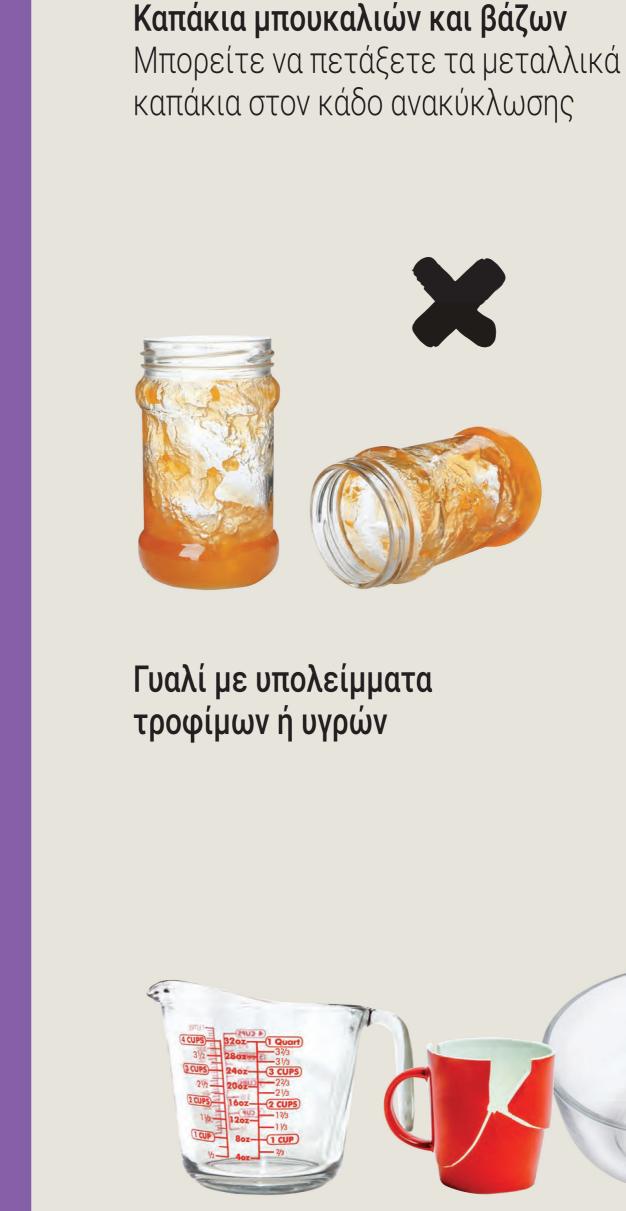

### Ναι, παρακαλώ

Χαρτί και συμπιεσμένο χαρτόνι

Θήκες αυγών

Εφημερίδες, ανεπιθύμητη αλληλογραφία και περιοδικά

Κουτιά αλουμινίου και χάλυβα

Αλουμίνιο κουζίνας, τσαλακωμένο σε μπάλα

Μεταλλικά καπάκια από μπουκάλια και γυάλες

### Όχι ευχαριστώ

Γυάλινες φιάλες και γυάλες Αυτά μπορούν να απορριφθούν στον κάδο ανακύκλωσης γυαλιού χωρίς τα καπάκια τους

Σφουγγάρι, πολυστυρόλιο και φελιζόλ

καθώς και Tetra Pak

Κουτιά γάλακτος και χυμών,

τζάμια

γυαλικά, καθρέφτες και

Όχι, ευχαριστώ

Σπασμένα πιατικά, σκεύη ψησίματος, ή γυάλινα δοχεία αποθήκευσης όπως τα Pyrex

Δεν είστε σίγουροι πού να πετάξετε κάτι; Επισκεφτείτε το yarracity.vic.gov.au/recyclerev ή τηλεφωνήστε στο Δήμο τη Πόλης Yarra στο 9205 5555.