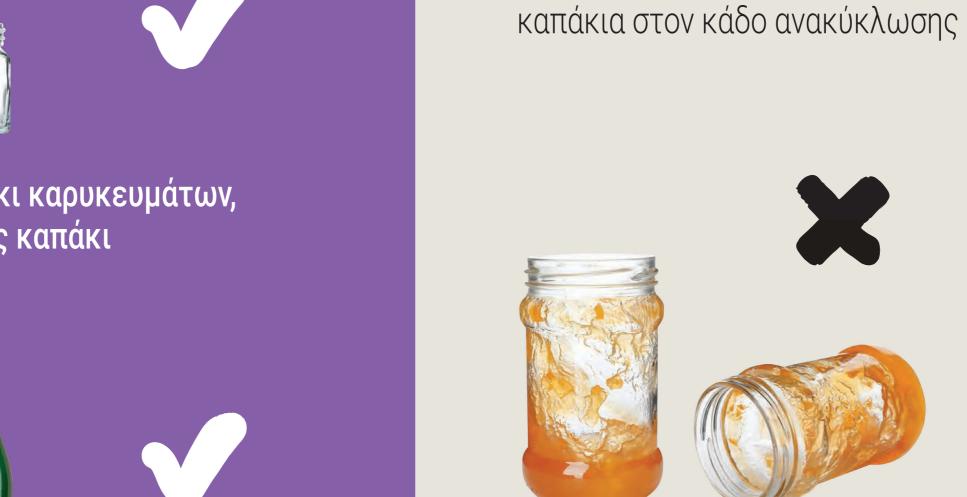

### Ναι, παρακαλώ

Χαρτί και συμπιεσμένο χαρτόνι

Θήκες αυγών

Εφημερίδες, ανεπιθύμητη αλληλογραφία και περιοδικά

Κουτιά αλουμινίου και χάλυβα

Αλουμίνιο κουζίνας, τσαλακωμένο σε μπάλα

Μεταλλικά καπάκια από μπουκάλια και γυάλες

### Όχι ευχαριστώ

Γυάλινες φιάλες και γυάλες Αυτά μπορούν να απορριφθούν στον κάδο ανακύκλωσης γυαλιού χωρίς τα καπάκια τους

Σφουγγάρι, πολυστυρόλιο και φελιζόλ

καθώς και Tetra Pak

Κουτιά γάλακτος και χυμών,