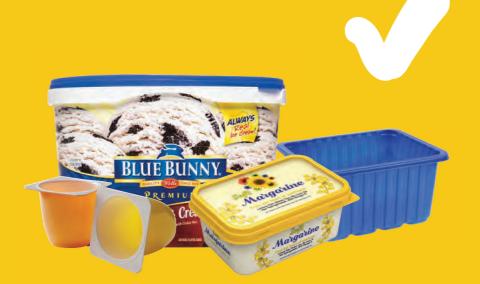

Πλαστικά μπουκάλια (με ετικέτα 1 και 2) χωρίς τα καπάκια

Πλαστική συσκευασία τροφίμων με την ένδειξη 5 μόνο, π.χ. δοχεία παγωτού, γιαουρτιού και βουτύρου, δίσκοι κρέατος دٍځک