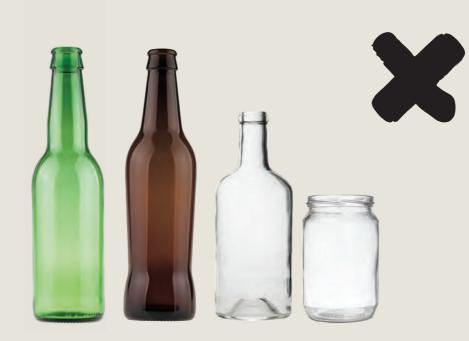

### Όχι ευχαριστώ

Γυάλινες φιάλες και γυάλες Αυτά μπορούν να απορριφθούν στον κάδο ανακύκλωσης γυαλιού χωρίς τα καπάκια τους

Σφουγγάρι, πολυστυρόλιο και φελιζόλ

καθώς και Tetra Pak

Κουτιά γάλακτος και χυμών,