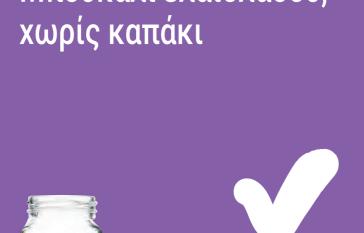

### Όχι ευχαριστώ

Γυάλινες φιάλες και γυάλες Αυτά μπορούν να απορριφθούν στον κάδο ανακύκλωσης γυαλιού χωρίς τα καπάκια τους

Σφουγγάρι, πολυστυρόλιο και φελιζόλ

καθώς και Tetra Pak

Κουτιά γάλακτος και χυμών,