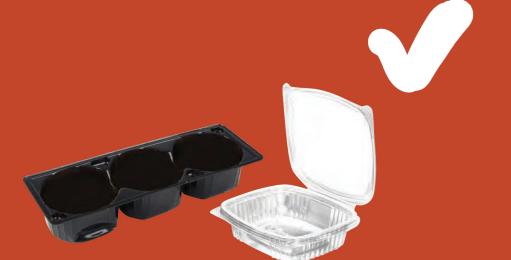

#### Ναι παρακαλώ

Πάνες και είδη υγιεινής

Δοχεία πολυστυρολίου και πακέτα έτοιμων τροφών με υπολείμματα τροφίμων

Κουτιά γάλακτος και χυμών, καθώς και Tetra Pak

Πλαστικές σακούλες και μαλακά πλαστικά (μπορούν να ανακυκλωθούν στο σουπερμάρκετ σας)