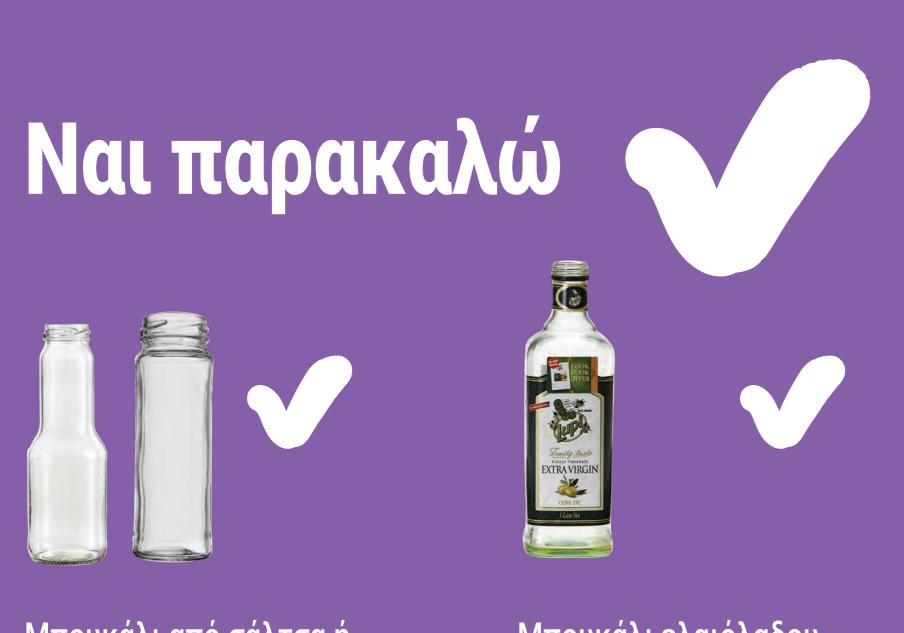

### Όχι ευχαριστώ

Γυάλινες φιάλες και γυάλες Αυτά μπορούν να απορριφθούν στον κάδο ανακύκλωσης γυαλιού χωρίς τα καπάκια τους

Σφουγγάρι, πολυστυρόλιο και φελιζόλ

καθώς και Tetra Pak

Κουτιά γάλακτος και χυμών,

Άλλες γλώσσες: Για πληροφορίες σε άλλες γλώσσες επισκεφθείτε την ιστοσελίδα μας ή τηλεφωνήστε στο 9280 1940 για δωρεάν υπηρεσία διερμηνείας.

Ποτήρια, κρυστάλλινα

Γυάλινα μπουκάλια με

αποτσίγαρα ή καπάκια

τζάμια

γυαλικά, καθρέφτες και

Όχι, ευχαριστώ

Σπασμένα πιατικά, σκεύη ψησίματος, ή γυάλινα δοχεία αποθήκευσης όπως τα Pyrex

Δεν είστε σίγουροι πού να πετάξετε κάτι; Επισκεφτείτε το yarracity.vic.gov.au/recyclerev ή τηλεφωνήστε στο Δήμο τη Πόλης Yarra στο 9205 5555.