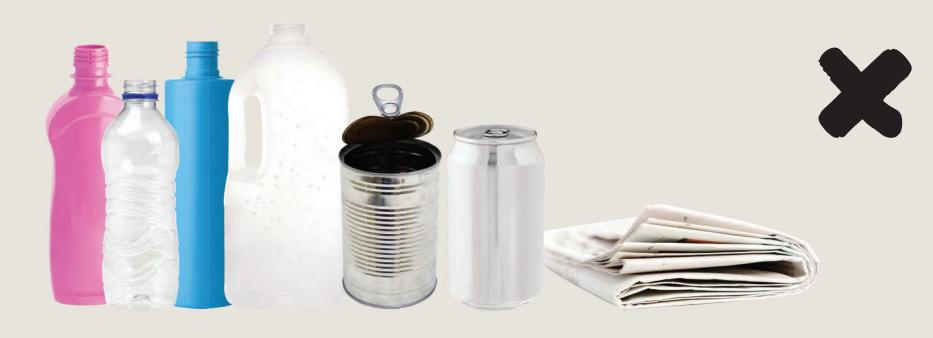

### Όχι, ευχαριστώ

Ανακυκλώσιμα Αυτά πρέπει να μπαίνουν στον κίτρινο κάδο ανακύκλωσης

Ηλεκτρονικά απόβλητα Βρείτε την πλησιέστερη τοπική τοποθεσία απόρριψης στη διεύθυνση yarracity.vic.gov.au/dropoffpoints