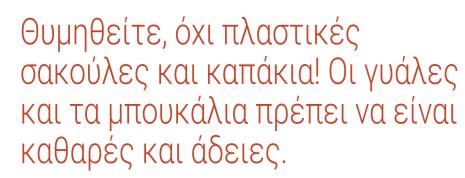

### Όχι ευχαριστώ

Γυάλινες φιάλες και γυάλες Αυτά μπορούν να απορριφθούν στον κάδο ανακύκλωσης γυαλιού χωρίς τα καπάκια τους

Σφουγγάρι, πολυστυρόλιο και φελιζόλ

καθώς και Tetra Pak

Κουτιά γάλακτος και χυμών,