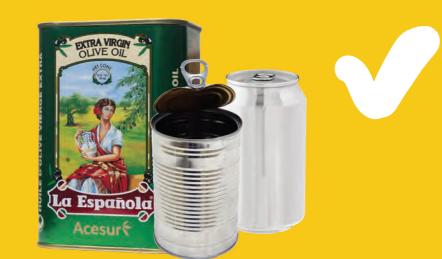

### Ναι, παρακαλώ

Χαρτί και συμπιεσμένο χαρτόνι

Θήκες αυγών

Εφημερίδες, ανεπιθύμητη αλληλογραφία και περιοδικά

Κουτιά αλουμινίου και χάλυβα

Αλουμίνιο κουζίνας, τσαλακωμένο σε μπάλα

Μεταλλικά καπάκια από μπουκάλια και γυάλες