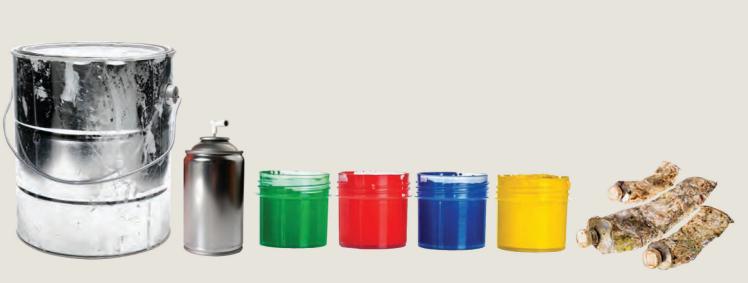

Υδατοχρώματα ή ελαιοχρώματα Βρείτε την πλησιέστερη τοπική τοποθεσία απόρριψης στο yarracity.vic.gov.au/dropoffpoints

Ογκώδη ή σκληρά σκουπίδια Κάντε κράτηση για συλλογή σκληρών σκουπιδιών στο yarracity.vic.gov.au/hardrubbish