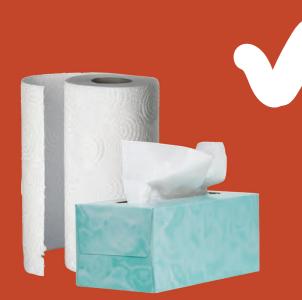

Χαρτί κουζίνας, χαρτομάντηλα και υγρά μαντηλάκια

Φλυτζάνια καφέ και καπάκια

Σπασμένα πιατικά και γυαλικά

Όλα τα πλαστικά είδη (με την ένδειξη 1 και 2) που δεν είναι πλαστικά μπουκάλια

Όλα τα πλαστικά είδη με την ένδειξη 3, 4, 6 ή 7