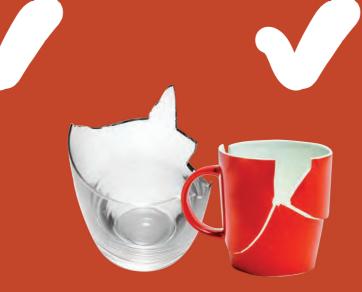

τζάμια

γυαλικά, καθρέφτες και

Όχι, ευχαριστώ

Σπασμένα πιατικά, σκεύη ψησίματος, ή γυάλινα δοχεία αποθήκευσης όπως τα Pyrex

Δεν είστε σίγουροι πού να πετάξετε κάτι; Επισκεφτείτε το yarracity.vic.gov.au/recyclerev ή τηλεφωνήστε στο Δήμο τη Πόλης Yarra στο 9205 5555.

Χαρτί κουζίνας, χαρτομάντηλα και υγρά μαντηλάκια

Φλυτζάνια καφέ και καπάκια

Σπασμένα πιατικά και γυαλικά

Όλα τα πλαστικά είδη (με την ένδειξη 1 και 2) που δεν είναι πλαστικά μπουκάλια

Όλα τα πλαστικά είδη με την ένδειξη 3, 4, 6 ή 7