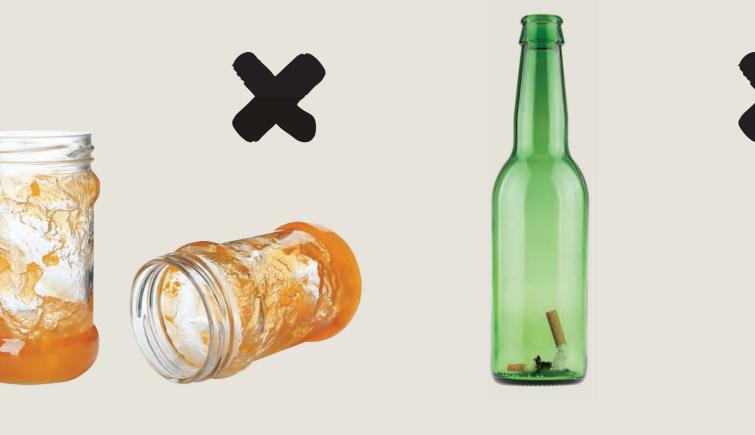

### Όχι ευχαριστώ

Γυάλινες φιάλες και γυάλες Αυτά μπορούν να απορριφθούν στον κάδο ανακύκλωσης γυαλιού χωρίς τα καπάκια τους

Σφουγγάρι, πολυστυρόλιο και φελιζόλ

καθώς και Tetra Pak

Κουτιά γάλακτος και χυμών,

Άλλες γλώσσες: Για πληροφορίες σε άλλες γλώσσες επισκεφθείτε την ιστοσελίδα μας ή τηλεφωνήστε στο 9280 1940 για δωρεάν υπηρεσία διερμηνείας.

Ποτήρια, κρυστάλλινα

Γυάλινα μπουκάλια με

αποτσίγαρα ή καπάκια

τζάμια

γυαλικά, καθρέφτες και

Όχι, ευχαριστώ

Σπασμένα πιατικά, σκεύη ψησίματος, ή γυάλινα δοχεία αποθήκευσης όπως τα Pyrex

Δεν είστε σίγουροι πού να πετάξετε κάτι; Επισκεφτείτε το yarracity.vic.gov.au/recyclerev ή τηλεφωνήστε στο Δήμο τη Πόλης Yarra στο 9205 5555.