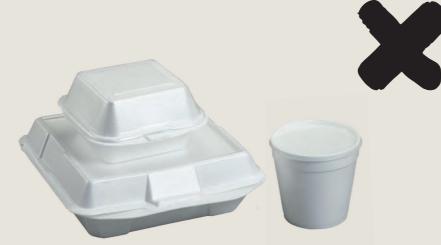

### Όχι ευχαριστώ

Γυάλινες φιάλες και γυάλες Αυτά μπορούν να απορριφθούν στον κάδο ανακύκλωσης γυαλιού χωρίς τα καπάκια τους

Σφουγγάρι, πολυστυρόλιο και φελιζόλ

καθώς και Tetra Pak

Κουτιά γάλακτος και χυμών,