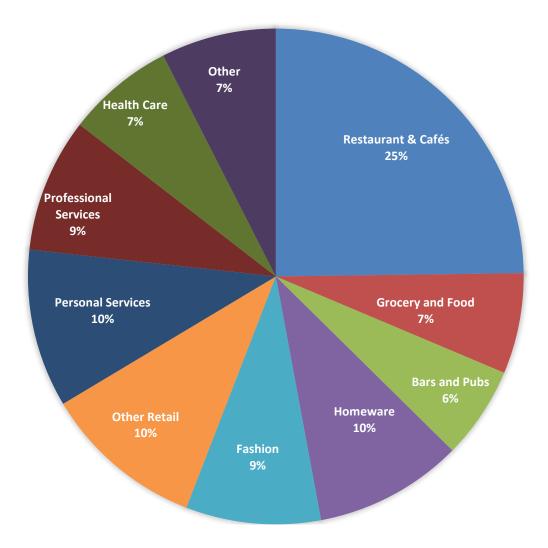

## **Overall Business Mix**

Note: this is across Yarra's 12 retail precincts and does not include businesses outside these locations.