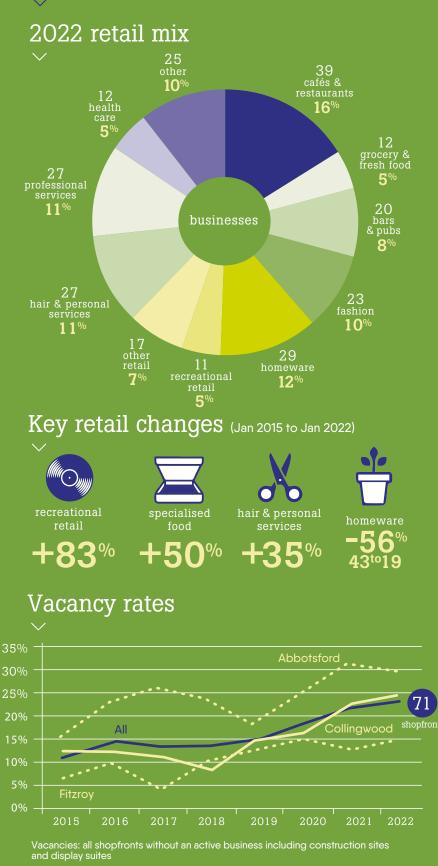

## **Guide to Understanding the Precinct Pulse**

*Number of businesses*: number of occupied premises at time of audit, ground floor only.

*Turnover rate*: number of premises that were occupied in 2019, that were vacant or had a new business in 2020, expressed as a percentage of total premises.

*Night time economy*: trading hours are as advertised on premises, or as stated on Google. Late trading hours must apply at least 2 days/week. Businesses open after 10pm are necessarily included in the 'after 6pm' figure.

Top 3 categories are based on the 'after 6pm' figure only.

2020 retail mix: percentages may not add up to 100% due to rounding. Number of businesses in each category accurate at time of audit. Yarra precinct averages are included below for reference.