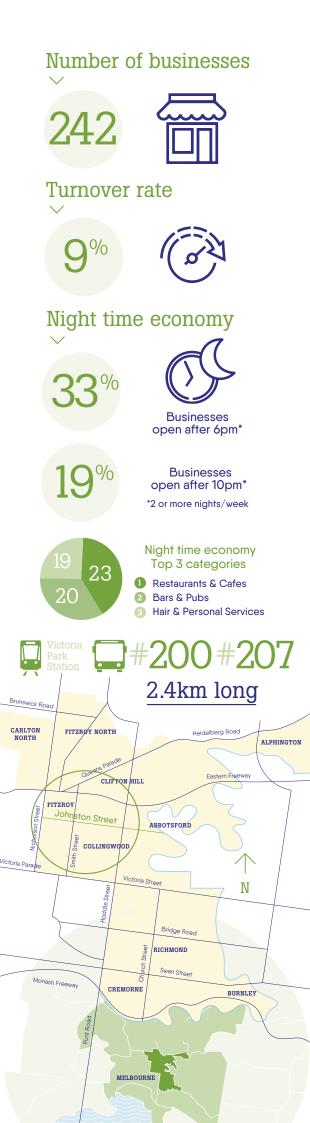

## **Guide to Understanding the Precinct Pulse**

*Number of businesses*: number of occupied premises at time of audit, ground floor only.

*Turnover rate*: number of premises that were occupied in 2019, that were vacant or had a new business in 2020, expressed as a percentage of total premises.

*Night time economy*: trading hours are as advertised on premises, or as stated on Google. Late trading hours must apply at least 2 days/week. Businesses open after 10pm are necessarily included in the 'after 6pm' figure.

Top 3 categories are based on the 'after 6pm' figure only.

2020 retail mix: percentages may not add up to 100% due to rounding. Number of businesses in each category accurate at time of audit. Yarra precinct averages are included below for reference.

Key retail changes: categories which have seen the largest degree of change from the first audit (usually January 2014) to the current audit (January 2021).

*Vacancy rates*: vacancies include all premises not occupied by an active business, including display suites and construction sites. Where precincts have been split into multiple geographic sections, the unbroken line depicts the overall precinct vacancy rate.