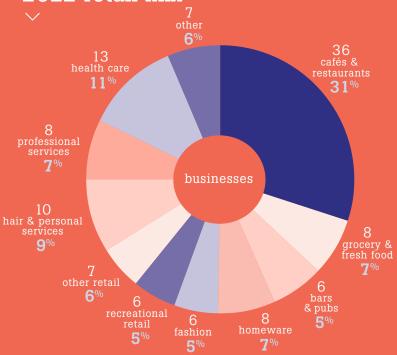

## Vacancy rates

Key retail changes: categories which have seen the largest degree of change from the first audit (usually January 2014) to the current audit (January 2021).

*Vacancy rates*: vacancies include all premises not occupied by an active business, including display suites and construction sites. Where precincts have been split into multiple geographic sections, the unbroken line depicts the overall precinct vacancy rate.