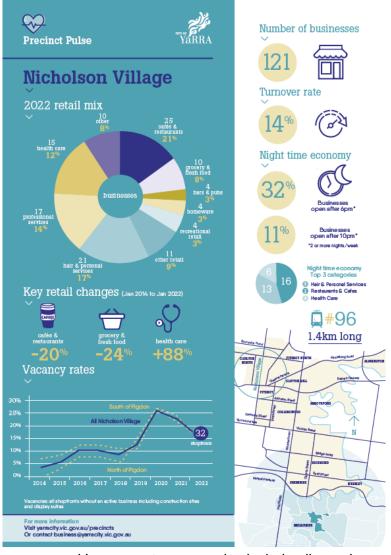

# **North Fitzroy Village**

## 2022 retail mix

## Key retail changes (Jan 2014 to Jan 2022)

-40%

+44%

professional services

**-47**%

## Vacancy rates

### Number of businesses

115

#### Turnover rate

10%

#### Night time economy

46%

Businesses open after 6pm\*

15%

Businesses open after 10pm\*

\*2 or more nights/week

## Night time economy Top 3 categories

- Restaurants & Cafes
- 2 Hair & Personal Services3 Bars & Pubs