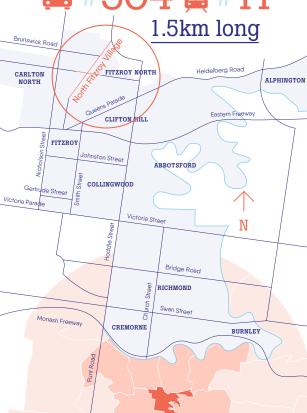

# **North Fitzroy Village**

## 2022 retail mix

## Key retail changes (Jan 2014 to Jan 2022)

-40%

+44%

professional services

**-47**%

## Vacancy rates

### Number of businesses

115

#### Turnover rate

10%

#### Night time economy

46%

Businesses open after 6pm\*

15%

Businesses open after 10pm\*

\*2 or more nights/week

## Night time economy Top 3 categories

- Restaurants & Cafes
- 2 Hair & Personal Services3 Bars & Pubs