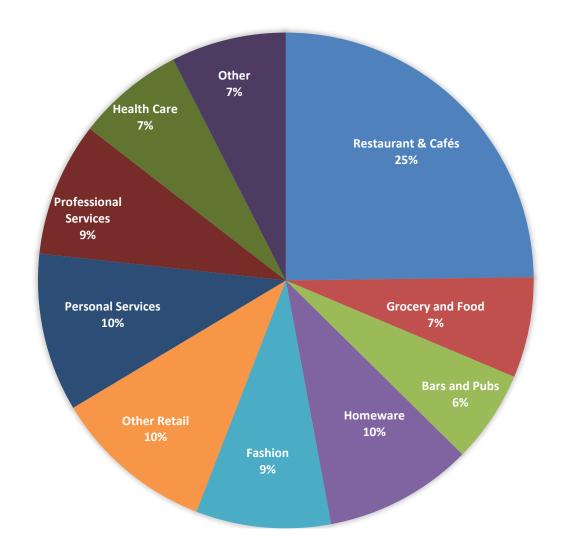

#### **Overall Business Mix**

Note: this is across Yarra's 12 retail precincts and does not include businesses outside these locations.