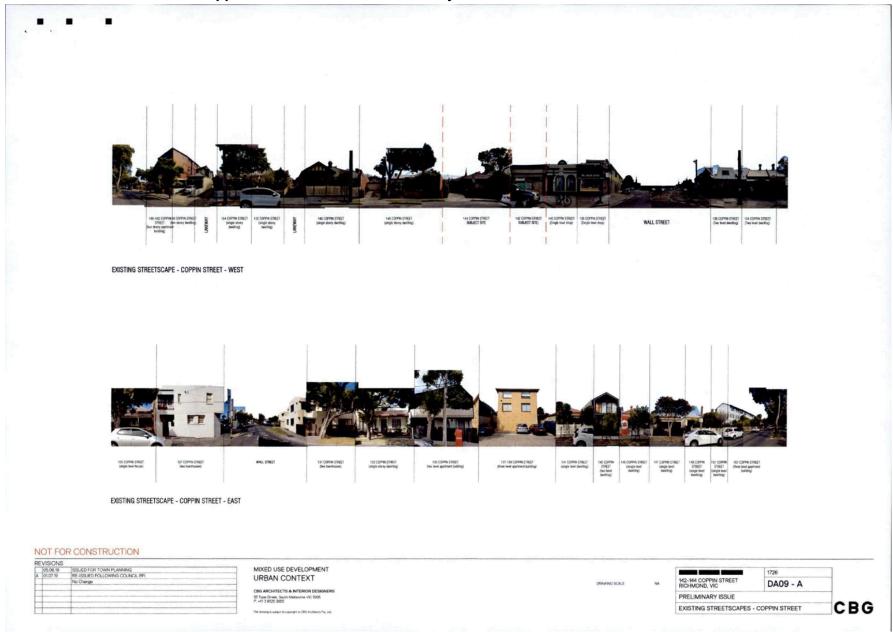

SUBJECT LAND: 142 – 144 Coppin Street Richmond 1 North Subject Site









Agenda Page 54

Attachment 2 - PLN19/0364 - 142 - 144 Coppin Street Richmond - Previously Advertised Plans















Agenda Page 61











| Table 1 Clause 58 Apartment Dev                                             |                                                                                                                                                                                                                                                               |                                                                                                                                                                                                                                                                                                                  |