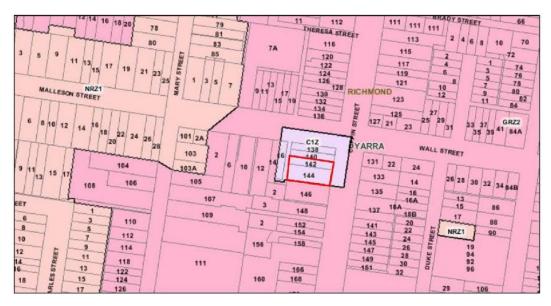

SUBJECT LAND: 142 – 144 Coppin Street Richmond 1 North Subject Site

Agenda Page 54

Attachment 2 - PLN19/0364 - 142 - 144 Coppin Street Richmond - Previously Advertised Plans

Agenda Page 61

| Table 1 Clause 58 Apartment Dev                                             |                                                                                                                                                                                                                                                               |                                                                                                                                                                                                                                                                                                                  |                                                                                                                                                                                                                                                                                                                                                                                                                                                                                                                                                                                                                                                                                                                                                                                                                                                                                                                                                                                                                                                                                                                                                                                                                                                                                                                                                                                                                                                                                                                                                                                                                                                                                                                                                                                                                                                                                                                                                                                                                                                                                                                                |                                                                                                                |                                        |                                                                                                                                                                                |                                  |         |
|-----------------------------------------------------------------------------|---------------------------------------------------------------------------------------------------------------------------------------------------------------------------------------------------------------------------------------------------------------|------------------------------------------------------------------------------------------------------------------------------------------------------------------------------------------------------------------------------------------------------------------------------------------------------------------|--------------------------------------------------------------------------------------------------------------------------------------------------------------------------------------------------------------------------------------------------------------------------------------------------------------------------------------------------------------------------------------------------------------------------------------------------------------------------------------------------------------------------------------------------------------------------------------------------------------------------------------------------------------------------------------------------------------------------------------------------------------------------------------------------------------------------------------------------------------------------------------------------------------------------------------------------------------------------------------------------------------------------------------------------------------------------------------------------------------------------------------------------------------------------------------------------------------------------------------------------------------------------------------------------------------------------------------------------------------------------------------------------------------------------------------------------------------------------------------------------------------------------------------------------------------------------------------------------------------------------------------------------------------------------------------------------------------------------------------------------------------------------------------------------------------------------------------------------------------------------------------------------------------------------------------------------------------------------------------------------------------------------------------------------------------------------------------------------------------------------------|----------------------------------------------------------------------------------------------------------------|----------------------------------------|--------------------------------------------------------------------------------------------------------------------------------------------------------------------------------|----------------------------------|---------|
|                                                                             |                                                                                                                                                                                                                                                               |                                                                                                                                                                                                                                                                                                                  |                                                                                                                                                                                                                                                                                                                                                                                                                                                                                                                                                                                                                                                                                                                                                                                                                                                                                                                                                                                                                                                                                                                                                                                                                                                                                                                                                                                                                                                                                                                                                                                                                                                                                                                                                                                                                                                                                                                                                                                                                                                                                                                                |                                                                                                                |                                        |                                                                                                                                                                                |                                  |         |
|                                                                             | velopment Dwelling Amenity Desi<br>58.07-1 Functional Layout                                                                                                                                                                                                  |                                                                                                                                                                                                                                                                                                                  | or a section with the second configuration and the second configuration an | E                                                                                                              |                                        |                                                                                                                                                                                |                                  |         |
|                                                                             | Std D24                                                                                                                                                                                                                                                       | 58.07-2 Room Depth<br>Std D25                                                                                                                                                                                                                                                                                    | 58.07-3 Windows<br>Std D26                                                                                                                                                                                                                                                                                                                                                                                                                                                                                                                                                                                                                                                                                                                                                                                                                                                                                                                                                                                                                                                                                                                                                                                                                                                                                                                                                                                                                                                                                                                                                                                                                                                                                                                                                                                                                                                                                                                                                                                                                                                                                                     | 58.05-4 Storage<br>Std D20                                                                                     | 58.07-4 Natural Ventilation<br>Std D27 | 58.05-3 Private Open Space<br>Std D19                                                                                                                                          | 58.05-1 Accessibility<br>Std D17 |         |
| Office 1                                                                    | N.A                                                                                                                                                                                                                                                           | N.A                                                                                                                                                                                                                                                                                                              | N.A                                                                                                                                                                                                                                                                                                                                                                                                                                                                                                                                                                                                                                                                                                                                                                                                                                                                                                                                                                                                                                                                                                                                                                                                                                                                                                                                                                                                                                                                                                                                                                                                                                                                                                                                                                                                                                                                                                                                                                                                                                                                                                                            | N.A                                                                                                            | N.A                                    | N.A                                                                                                                                                                            | N.A.                             | ic.     |
| Office 2                                                                    | N.A                                                                                                                                                                                                                                                           | N.A.                                                                                                                                                                                                                                                                                                             | N.A                                                                                                                                                                                                                                                                                                                                                                                                                                                                                                                                                                                                                                                                                                                                                                                                                                                                                                                                                                                                                                                                                                                                                                                                                                                                                                                                                                                                                                                                                                                                                                                                                                                                                                                                                                                                                                                                                                                                                                                                                                                                                                                            | N.A                                                                                                            | N.A                                    | N.A                                                                                                                                                                            | NA .                             |         |
|                                                                             | Main bedroom 3.4m x 3.0m minimum excluding wardrobe.<br>Uning room is over 3.3m wide<br>Living room area is over 10.0m <sup>3</sup><br>minimum excluding kitchen,<br>dining and circulation space.                                                            | Living room is dual aspect (No further requirements)  Bedroom ceiling will achieve a minimum 2.4m high ceiling. (2.4 x 2.5 = 6.0m maximum room depth)  Bedroom depth is less than 6.0m including robe                                                                                                            | All habitable rooms are served by<br>external windows without<br>reliance on smaller secondary<br>areas.                                                                                                                                                                                                                                                                                                                                                                                                                                                                                                                                                                                                                                                                                                                                                                                                                                                                                                                                                                                                                                                                                                                                                                                                                                                                                                                                                                                                                                                                                                                                                                                                                                                                                                                                                                                                                                                                                                                                                                                                                       | 6.0m³ minimum internal storage<br>nominated on plans<br>4.0m³ external storage cage =<br>10.0m³ minimum total  | Breeze pathway 7.0m shown on plans     | Courtyard open space to the<br>laneway of over 8.0m² has been<br>provided Plus a secondary open<br>space of 2.0m located to the East<br>where the A/C condenser is<br>located. | No                               |         |
| Unit 1.01 1 bedroom                                                         | Main bedroom 3.4m x 3.0m<br>minimum excluding wardrobe.<br>Living room is over 3.3m wide<br>Living room area is over 10.0m <sup>2</sup><br>minimum excluding kitchen,<br>dining and circulation space.                                                        | Living room is NOT dual aspect<br>Open pian living room will<br>achieve a minimum 2.4m high<br>ceiling (2.4 x.5 = 6.0m maximum<br>room depth)<br>Living room depth is less than<br>6.0m to the back of the kitchen                                                                                               | All habitable rooms are served by<br>external windows without<br>reliance on smaller secondary<br>areas.                                                                                                                                                                                                                                                                                                                                                                                                                                                                                                                                                                                                                                                                                                                                                                                                                                                                                                                                                                                                                                                                                                                                                                                                                                                                                                                                                                                                                                                                                                                                                                                                                                                                                                                                                                                                                                                                                                                                                                                                                       | 6.0m³ minimum internal storage<br>nominated on plans<br>4.0m³ external storage cage =<br>10m³ minimum total    | Breeze pathway 12.5m shown on plans    | Balcony of over 2.0m x 4.0m<br>usable space shown on plans<br>Additional space provided for<br>landscaping and a A/C condenser<br>with 1.5m² space minimum                     | Yes (option B bathroom)          |         |
|                                                                             |                                                                                                                                                                                                                                                               | Bedroom ceiling will achieve a<br>minimum 2.4m high ceiling. (2.4 x<br>2.5 = 6.0m maximum room<br>depth)<br>Bedroom depth is less than 6.0m<br>including robe                                                                                                                                                    |                                                                                                                                                                                                                                                                                                                                                                                                                                                                                                                                                                                                                                                                                                                                                                                                                                                                                                                                                                                                                                                                                                                                                                                                                                                                                                                                                                                                                                                                                                                                                                                                                                                                                                                                                                                                                                                                                                                                                                                                                                                                                                                                |                                                                                                                |                                        |                                                                                                                                                                                |                                  |         |
| Unit 1.02 2 bedroom                                                         | Main bedroom 3.4m x 3.0m<br>minimum excluding wardrobe.<br>Second bedroom 3.0m x 3.0m<br>minimum excluding wardrobe<br>Jiving room is over 3.6m wide<br>Jiving room area is over 12.0m<br>minimum excluding kitchen,<br>fining and circulation space.         | Living room is NOT dual aspect<br>Open plan living room will<br>achieve a minimum Z.7m high<br>ceiling [9.0m maximum room<br>depth] Living room depth is less than<br>9.0m to the back of the kitchen                                                                                                            | All habitable rooms are served by<br>external windows without<br>reliance on smaller secondary<br>areas.                                                                                                                                                                                                                                                                                                                                                                                                                                                                                                                                                                                                                                                                                                                                                                                                                                                                                                                                                                                                                                                                                                                                                                                                                                                                                                                                                                                                                                                                                                                                                                                                                                                                                                                                                                                                                                                                                                                                                                                                                       | 10.0m³ minimum internal storage<br>nominated on plans<br>4.0m² external storage cage =<br>14.0m² minimum total | Breeze pathway 14.5m shown on plans    | Balcony of over 2.0m x 4.0m<br>usable space shown on plans<br>Additional space provided for<br>landscaping<br>A/C condenser not on balcony                                     | No                               |         |
|                                                                             |                                                                                                                                                                                                                                                               | All bedroom ceiling will achieve a<br>minimum 2.4m high ceilings. (2.4<br>x 2.5 = 6.0 maximum room depth)<br>Bedroom depths are less than<br>6.0m including robe                                                                                                                                                 |                                                                                                                                                                                                                                                                                                                                                                                                                                                                                                                                                                                                                                                                                                                                                                                                                                                                                                                                                                                                                                                                                                                                                                                                                                                                                                                                                                                                                                                                                                                                                                                                                                                                                                                                                                                                                                                                                                                                                                                                                                                                                                                                |                                                                                                                |                                        |                                                                                                                                                                                |                                  |         |
| 2                                                                           | Main bedroom 3.4m x 3.0m<br>minimum excluding wardrobe,<br>econd bedroom 3.0m x 3.0m<br>inimum excluding wardrobe<br>bying room is over 3.6m wide<br>lying room area is over 12.0m <sup>3</sup><br>minimum excluding kitchen,<br>ining and circulation space. | Living room is NOT dual aspect<br>Open plan living room will<br>achieve a minimum 2.7m high<br>ceiling (9.0m maximum room<br>depth) Living room depth is less than<br>9.0m to the back of the kitchen  All bedroom ceiling will achieve a<br>minimum 2.4m high ceilings. (2.4<br>x.2.5 = 6.0 maximum room depth) | All habitable rooms are served by<br>external windows without<br>reliance on smaller secondary<br>areas.                                                                                                                                                                                                                                                                                                                                                                                                                                                                                                                                                                                                                                                                                                                                                                                                                                                                                                                                                                                                                                                                                                                                                                                                                                                                                                                                                                                                                                                                                                                                                                                                                                                                                                                                                                                                                                                                                                                                                                                                                       | 10.0m² minimum internal storage<br>nominated on plans<br>4.0m² external storage cage =<br>14.0m² minimum total | Breeze pathway 12.5m shown on plans    | Balcony of over 2.0m x 4.0m<br>usable space shown on plans<br>Additional space provided for<br>landscaping<br>A/C condenser not on balcony                                     | Yes (option 8 bathroom)          |         |
|                                                                             |                                                                                                                                                                                                                                                               | x 2.> = 6.0 maximum room depth) Bedroom depths are less than 6.0m including robe                                                                                                                                                                                                                                 |                                                                                                                                                                                                                                                                                                                                                                                                                                                                                                                                                                                                                                                                                                                                                                                                                                                                                                                                                                                                                                                                                                                                                                                                                                                                                                                                                                                                                                                                                                                                                                                                                                                                                                                                                                                                                                                                                                                                                                                                                                                                                                                                |                                                                                                                |                                        |                                                                                                                                                                                |                                  |         |
| OR CONSTRUCTION  S ISSUED FOR TOWN PLANNING RE-ESSUED FOLLOWING COUNCIL REI |                                                                                                                                                                                                                                                               | MIXED USE DEVELOPMENT                                                                                                                                                                                                                                                                                            |                                                                                                                                                                                                                                                                                                                                                                                                                                                                                                                                                                                                                                                                                                                                                                                                                                                                                                                                                                                                                                                                                                                                                                                                                                                                                                                                                                                                                                                                                                                                                                                                                                                                                                                                                                                                                                                                                                                                                                                                                                                                                                                                |                                                                                                                |                                        | 1                                                                                                                                                                              | 1726                             |         |
| RE-ISSUED FOLLOWING COUNCIL RFI No Change                                   |                                                                                                                                                                                                                                                               | DESIGN RESPONSE                                                                                                                                                                                                                                                                                                  |                                                                                                                                                                                                                                                                                                                                                                                                                                                                                                                                                                                                                                                                                                                                                                                                                                                                                                                                                                                                                                                                                                                                                                                                                                                                                                                                                                                                                                                                                                                                                                                                                                                                                                                                                                                                                                                                                                                                                                                                                                                                                                                                |                                                                                                                |                                        | DRAWNO SCALE NA                                                                                                                                                                | 140 144 00000N OYDEET            | R04 - A |
|                                                                             |                                                                                                                                                                                                                                                               | CBG ARCHITECTS & INTERIOR DESIGNERS<br>53 Tape Street, South Melbourne VIC 5205<br>P. +61 3 9025 3855                                                                                                                                                                                                            |                                                                                                                                                                                                                                                                                                                                                                                                                                                                                                                                                                                                                                                                                                                                                                                                                                                                                                                                                                                                                                                                                                                                                                                                                                                                                                                                                                                                                                                                                                                                                                                                                                                                                                                                                                                                                                                                                                                                                                                                                                                                                                                                |                                                                                                                |                                        | CANAGE NA                                                                                                                                                                      | PRELIMINARY ISSUE                | 104 - A |