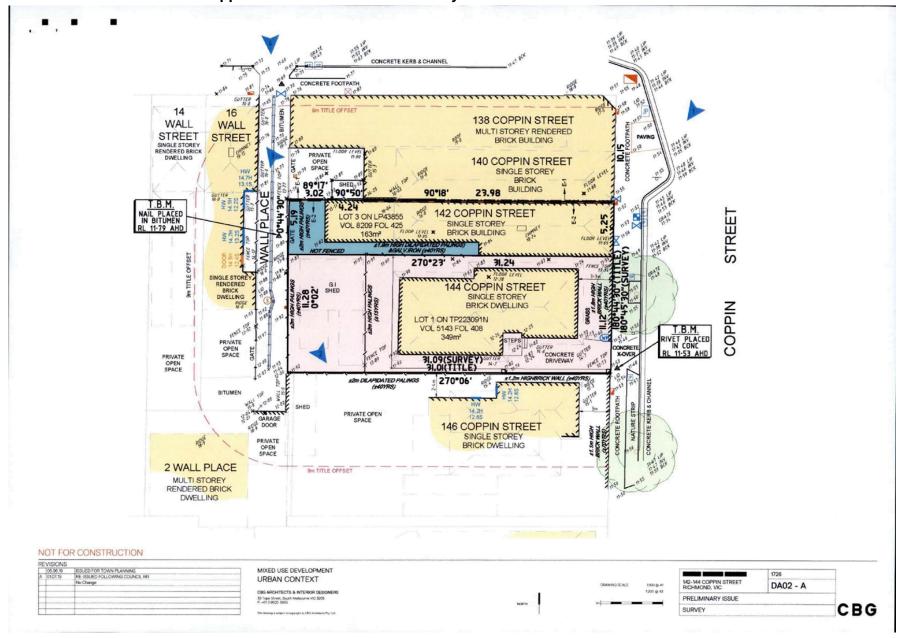

SUBJECT LAND: 142 – 144 Coppin Street Richmond 1 North Subject Site

Agenda Page 54

Attachment 2 - PLN19/0364 - 142 - 144 Coppin Street Richmond - Previously Advertised Plans

Agenda Page 61

| Table 1 Clause 58 Apartment Dev                                             |                                                                                                                                                                                                                                                               |                                                                                                                                                                                                                                                                                                                  |                                                                                                                                                                                                                                                                                                                                                                                                                                                                                                                                                                                                                                                                                                                                                                                                                                                                                                                                                                                                                                                                                                                                                                                                                                                                                                                                                                                                                                                                                                                                                                                                                                                                                                                                                                                                                                                                                                                                                                                                                                                                                                                                |                                                                                                                |                                        |                                                                                                                                                                                |                                  |         |
|-----------------------------------------------------------------------------|---------------------------------------------------------------------------------------------------------------------------------------------------------------------------------------------------------------------------------------------------------------|------------------------------------------------------------------------------------------------------------------------------------------------------------------------------------------------------------------------------------------------------------------------------------------------------------------|--------------------------------------------------------------------------------------------------------------------------------------------------------------------------------------------------------------------------------------------------------------------------------------------------------------------------------------------------------------------------------------------------------------------------------------------------------------------------------------------------------------------------------------------------------------------------------------------------------------------------------------------------------------------------------------------------------------------------------------------------------------------------------------------------------------------------------------------------------------------------------------------------------------------------------------------------------------------------------------------------------------------------------------------------------------------------------------------------------------------------------------------------------------------------------------------------------------------------------------------------------------------------------------------------------------------------------------------------------------------------------------------------------------------------------------------------------------------------------------------------------------------------------------------------------------------------------------------------------------------------------------------------------------------------------------------------------------------------------------------------------------------------------------------------------------------------------------------------------------------------------------------------------------------------------------------------------------------------------------------------------------------------------------------------------------------------------------------------------------------------------|----------------------------------------------------------------------------------------------------------------|----------------------------------------|--------------------------------------------------------------------------------------------------------------------------------------------------------------------------------|----------------------------------|---------|
|                                                                             |                                                                                                                                                                                                                                                               |                                                                                                                                                                                                                                                                                                                  |                                                                                                                                                                                                                                                                                                                                                                                                                                                                                                                                                                                                                                                                                                                                                                                                                                                                                                                                                                                                                                                                                                                                                                                                                                                                                                                                                                                                                                                                                                                                                                                                                                                                                                                                                                                                                                                                                                                                                                                                                                                                                                                                |                                                                                                                |                                        |                                                                                                                                                                                |                                  |         |
|                                                                             | velopment Dwelling Amenity Desi<br>58.07-1 Functional Layout                                                                                                                                                                                                  |                                                                                                                                                                                                                                                                                                                  | or a section with the second configuration and the second configuration an | E                                                                                                              |                                        |                                                                                                                                                                                |                                  |         |
|                                                                             | Std D24                                                                                                                                                                                                                                                       | 58.07-2 Room Depth<br>Std D25                                                                                                                                                                                                                                                                                    | 58.07-3 Windows<br>Std D26                                                                                                                                                                                                                                                                                                                                                                                                                                                                                                                                                                                                                                                                                                                                                                                                                                                                                                                                                                                                                                                                                                                                                                                                                                                                                                                                                                                                                                                                                                                                                                                                                                                                                                                                                                                                                                                                                                                                                                                                                                                                                                     | 58.05-4 Storage<br>Std D20                                                                                     | 58.07-4 Natural Ventilation<br>Std D27 | 58.05-3 Private Open Space<br>Std D19                                                                                                                                          | 58.05-1 Accessibility<br>Std D17 |         |
| Office 1                                                                    | N.A                                                                                                                                                                                                                                                           | N.A                                                                                                                                                                                                                                                                                                              | N.A                                                                                                                                                                                                                                                                                                                                                                                                                                                                                                                                                                                                                                                                                                                                                                                                                                                                                                                                                                                                                                                                                                                                                                                                                                                                                                                                                                                                                                                                                                                                                                                                                                                                                                                                                                                                                                                                                                                                                                                                                                                                                                                            | N.A                                                                                                            | N.A                                    | N.A                                                                                                                                                                            | N.A.                             | ic.     |
| Office 2                                                                    | N.A                                                                                                                                                                                                                                                           | N.A.                                                                                                                                                                                                                                                                                                             | N.A                                                                                                                                                                                                                                                                                                                                                                                                                                                                                                                                                                                                                                                                                                                                                                                                                                                                                                                                                                                                                                                                                                                                                                                                                                                                                                                                                                                                                                                                                                                                                                                                                                                                                                                                                                                                                                                                                                                                                                                                                                                                                                                            | N.A                                                                                                            | N.A                                    | N.A                                                                                                                                                                            | NA .                             |         |
|                                                                             | Main bedroom 3.4m x 3.0m minimum excluding wardrobe.<br>Uning room is over 3.3m wide<br>Living room area is over 10.0m <sup>3</sup><br>minimum excluding kitchen,<br>dining and circulation space.                                                            | Living room is dual aspect (No further requirements)  Bedroom ceiling will achieve a minimum 2.4m high ceiling. (2.4 x 2.5 = 6.0m maximum room depth)  Bedroom depth is less than 6.0m including robe                                                                                                            | All habitable rooms are served by<br>external windows without<br>reliance on smaller secondary<br>areas.                                                                                                                                                                                                                                                                                                                                                                                                                                                                                                                                                                                                                                                                                                                                                                                                                                                                                                                                                                                                                                                                                                                                                                                                                                                                                                                                                                                                                                                                                                                                                                                                                                                                                                                                                                                                                                                                                                                                                                                                                       | 6.0m³ minimum internal storage<br>nominated on plans<br>4.0m³ external storage cage =<br>10.0m³ minimum total  | Breeze pathway 7.0m shown on plans     | Courtyard open space to the<br>laneway of over 8.0m² has been<br>provided Plus a secondary open<br>space of 2.0m located to the East<br>where the A/C condenser is<br>located. | No                               |         |
| Unit 1.01 1 bedroom                                                         | Main bedroom 3.4m x 3.0m<br>minimum excluding wardrobe.<br>Living room is over 3.3m wide<br>Living room area is over 10.0m <sup>2</sup><br>minimum excluding kitchen,<br>dining and circulation space.                                                        | Living room is NOT dual aspect<br>Open pian living room will<br>achieve a minimum 2.4m high<br>ceiling (2.4 x.5 = 6.0m maximum<br>room depth)<br>Living room depth is less than<br>6.0m to the back of the kitchen                                                                                               | All habitable rooms are served by<br>external windows without<br>reliance on smaller secondary<br>areas.                                                                                                                                                                                                                                                                                                                                                                                                                                                                                                                                                                                                                                                                                                                                                                                                                                                                                                                                                                                                                                                                                                                                                                                                                                                                                                                                                                                                                                                                                                                                                                                                                                                                                                                                                                                                                                                                                                                                                                                                                       | 6.0m³ minimum internal storage<br>nominated on plans<br>4.0m³ external storage cage =<br>10m³ minimum total    | Breeze pathway 12.5m shown on plans    | Balcony of over 2.0m x 4.0m<br>usable space shown on plans<br>Additional space provided for<br>landscaping and a A/C condenser<br>with 1.5m² space minimum                     | Yes (option B bathroom)          |         |
|                                                                             |                                                                                                                                                                                                                                                               | Bedroom ceiling will achieve a<br>minimum 2.4m high ceiling. (2.4 x<br>2.5 = 6.0m maximum room<br>depth)<br>Bedroom depth is less than 6.0m<br>including robe                                                                                                                                                    |                                                                                                                                                                                                                                                                                                                                                                                                                                                                                                                                                                                                                                                                                                                                                                                                                                                                                                                                                                                                                                                                                                                                                                                                                                                                                                                                                                                                                                                                                                                                                                                                                                                                                                                                                                                                                                                                                                                                                                                                                                                                                                                                |                                                                                                                |                                        |                                                                                                                                                                                |                                  |         |
| Unit 1.02 2 bedroom                                                         | Main bedroom 3.4m x 3.0m<br>minimum excluding wardrobe.<br>Second bedroom 3.0m x 3.0m<br>minimum excluding wardrobe<br>Jiving room is over 3.6m wide<br>Jiving room area is over 12.0m<br>minimum excluding kitchen,<br>fining and circulation space.         | Living room is NOT dual aspect<br>Open plan living room will<br>achieve a minimum Z.7m high<br>ceiling [9.0m maximum room<br>depth] Living room depth is less than<br>9.0m to the back of the kitchen                                                                                                            | All habitable rooms are served by<br>external windows without<br>reliance on smaller secondary<br>areas.                                                                                                                                                                                                                                                                                                                                                                                                                                                                                                                                                                                                                                                                                                                                                                                                                                                                                                                                                                                                                                                                                                                                                                                                                                                                                                                                                                                                                                                                                                                                                                                                                                                                                                                                                                                                                                                                                                                                                                                                                       | 10.0m³ minimum internal storage<br>nominated on plans<br>4.0m² external storage cage =<br>14.0m² minimum total | Breeze pathway 14.5m shown on plans    | Balcony of over 2.0m x 4.0m<br>usable space shown on plans<br>Additional space provided for<br>landscaping<br>A/C condenser not on balcony                                     | No                               |         |
|                                                                             |                                                                                                                                                                                                                                                               | All bedroom ceiling will achieve a<br>minimum 2.4m high ceilings. (2.4<br>x 2.5 = 6.0 maximum room depth)<br>Bedroom depths are less than<br>6.0m including robe                                                                                                                                                 |                                                                                                                                                                                                                                                                                                                                                                                                                                                                                                                                                                                                                                                                                                                                                                                                                                                                                                                                                                                                                                                                                                                                                                                                                                                                                                                                                                                                                                                                                                                                                                                                                                                                                                                                                                                                                                                                                                                                                                                                                                                                                                                                |                                                                                                                |                                        |                                                                                                                                                                                |                                  |         |
| 2                                                                           | Main bedroom 3.4m x 3.0m<br>minimum excluding wardrobe,<br>econd bedroom 3.0m x 3.0m<br>inimum excluding wardrobe<br>bying room is over 3.6m wide<br>lying room area is over 12.0m <sup>3</sup><br>minimum excluding kitchen,<br>ining and circulation space. | Living room is NOT dual aspect<br>Open plan living room will<br>achieve a minimum 2.7m high<br>ceiling (9.0m maximum room<br>depth) Living room depth is less than<br>9.0m to the back of the kitchen  All bedroom ceiling will achieve a<br>minimum 2.4m high ceilings. (2.4<br>x.2.5 = 6.0 maximum room depth) | All habitable rooms are served by<br>external windows without<br>reliance on smaller secondary<br>areas.                                                                                                                                                                                                                                                                                                                                                                                                                                                                                                                                                                                                                                                                                                                                                                                                                                                                                                                                                                                                                                                                                                                                                                                                                                                                                                                                                                                                                                                                                                                                                                                                                                                                                                                                                                                                                                                                                                                                                                                                                       | 10.0m² minimum internal storage<br>nominated on plans<br>4.0m² external storage cage =<br>14.0m² minimum total | Breeze pathway 12.5m shown on plans    | Balcony of over 2.0m x 4.0m<br>usable space shown on plans<br>Additional space provided for<br>landscaping<br>A/C condenser not on balcony                                     | Yes (option 8 bathroom)          |         |
|                                                                             |                                                                                                                                                                                                                                                               | x 2.> = 6.0 maximum room depth) Bedroom depths are less than 6.0m including robe                                                                                                                                                                                                                                 |                                                                                                                                                                                                                                                                                                                                                                                                                                                                                                                                                                                                                                                                                                                                                                                                                                                                                                                                                                                                                                                                                                                                                                                                                                                                                                                                                                                                                                                                                                                                                                                                                                                                                                                                                                                                                                                                                                                                                                                                                                                                                                                                |                                                                                                                |                                        |                                                                                                                                                                                |                                  |         |
| OR CONSTRUCTION  S ISSUED FOR TOWN PLANNING RE-ESSUED FOLLOWING COUNCIL REI |                                                                                                                                                                                                                                                               | MIXED USE DEVELOPMENT                                                                                                                                                                                                                                                                                            |                                                                                                                                                                                                                                                                                                                                                                                                                                                                                                                                                                                                                                                                                                                                                                                                                                                                                                                                                                                                                                                                                                                                                                                                                                                                                                                                                                                                                                                                                                                                                                                                                                                                                                                                                                                                                                                                                                                                                                                                                                                                                                                                |                                                                                                                |                                        | 1                                                                                                                                                                              | 1726                             |         |
| RE-ISSUED FOLLOWING COUNCIL RFI No Change                                   |                                                                                                                                                                                                                                                               | DESIGN RESPONSE                                                                                                                                                                                                                                                                                                  |                                                                                                                                                                                                                                                                                                                                                                                                                                                                                                                                                                                                                                                                                                                                                                                                                                                                                                                                                                                                                                                                                                                                                                                                                                                                                                                                                                                                                                                                                                                                                                                                                                                                                                                                                                                                                                                                                                                                                                                                                                                                                                                                |                                                                                                                |                                        | DRAWNO SCALE NA                                                                                                                                                                | 140 144 00000N OYDEET            | R04 - A |
|                                                                             |                                                                                                                                                                                                                                                               | CBG ARCHITECTS & INTERIOR DESIGNERS<br>53 Tape Street, South Melbourne VIC 5205<br>P. +61 3 9025 3855                                                                                                                                                                                                            |                                                                                                                                                                                                                                                                                                                                                                                                                                                                                                                                                                                                                                                                                                                                                                                                                                                                                                                                                                                                                                                                                                                                                                                                                                                                                                                                                                                                                                                                                                                                                                                                                                                                                                                                                                                                                                                                                                                                                                                                                                                                                                                                |                                                                                                                |                                        | CANAGE NA                                                                                                                                                                      | PRELIMINARY ISSUE                | 104 - A |