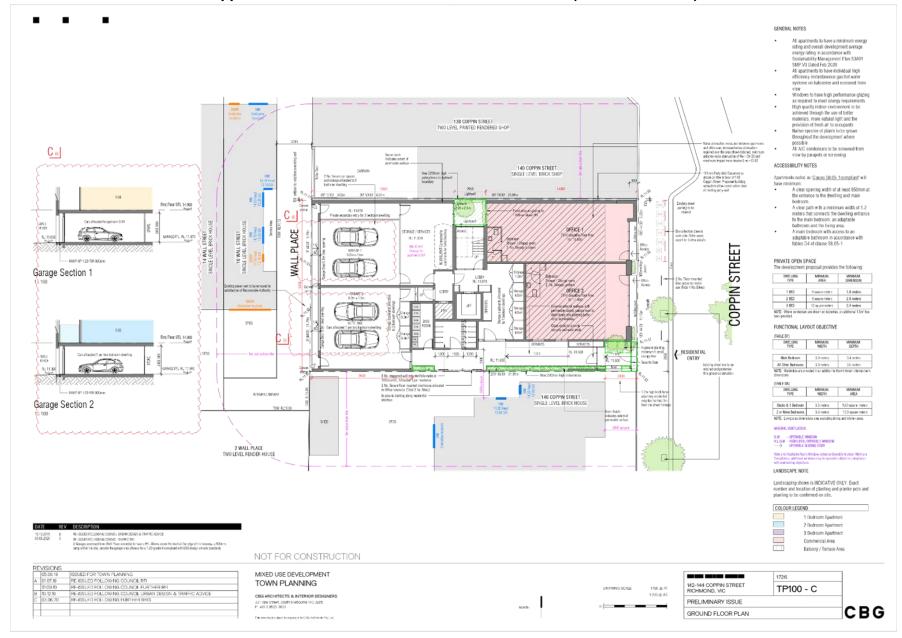

#### Attachment 4 - PLN19/0364 - 142 - 144 Coppin Street Richmond - Sketch Plan Ground Level (dated 03.06.2020)