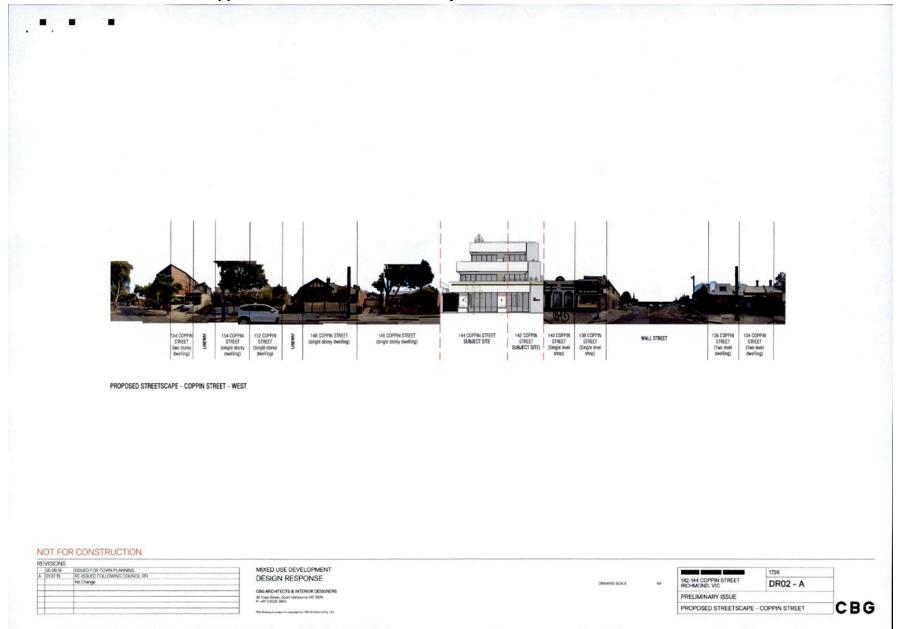

SUBJECT LAND: 142 – 144 Coppin Street Richmond 1 North Subject Site









Agenda Page 54

Attachment 2 - PLN19/0364 - 142 - 144 Coppin Street Richmond - Previously Advertised Plans















Agenda Page 61











| Table 1 Clause 58 Apartment Dev                                             |                                                                                                                                                                                                                                                               |                                                                                                                                                                                                                                                                                                                  |