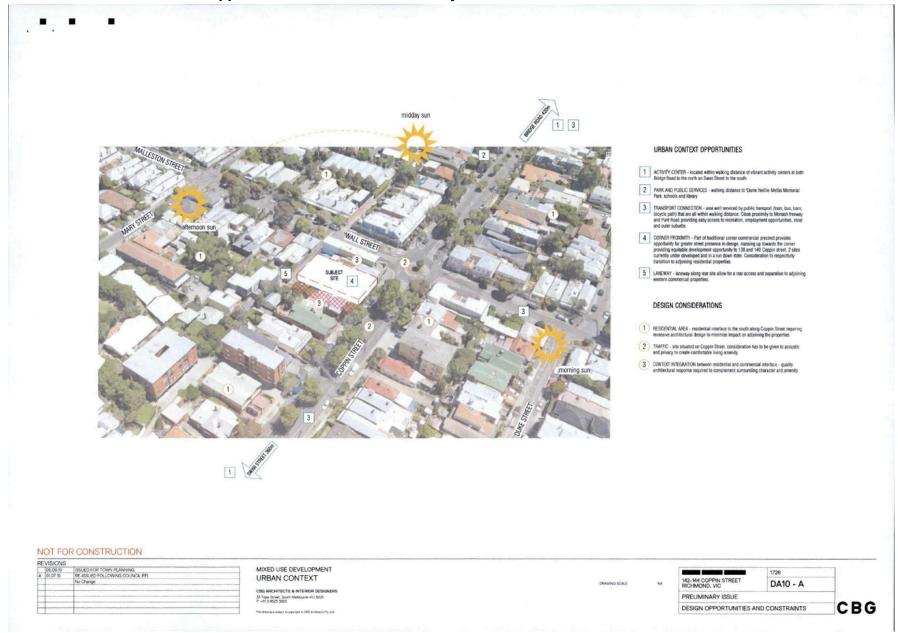

SUBJECT LAND: 142 – 144 Coppin Street Richmond 1 North Subject Site









Agenda Page 54

Attachment 2 - PLN19/0364 - 142 - 144 Coppin Street Richmond - Previously Advertised Plans















Agenda Page 61











| Table 1 Clause 58 Apartment Dev                                             |                                                                                                                                                                                                                                                               |                                                                                                                                                                                                                                                                                                                  |