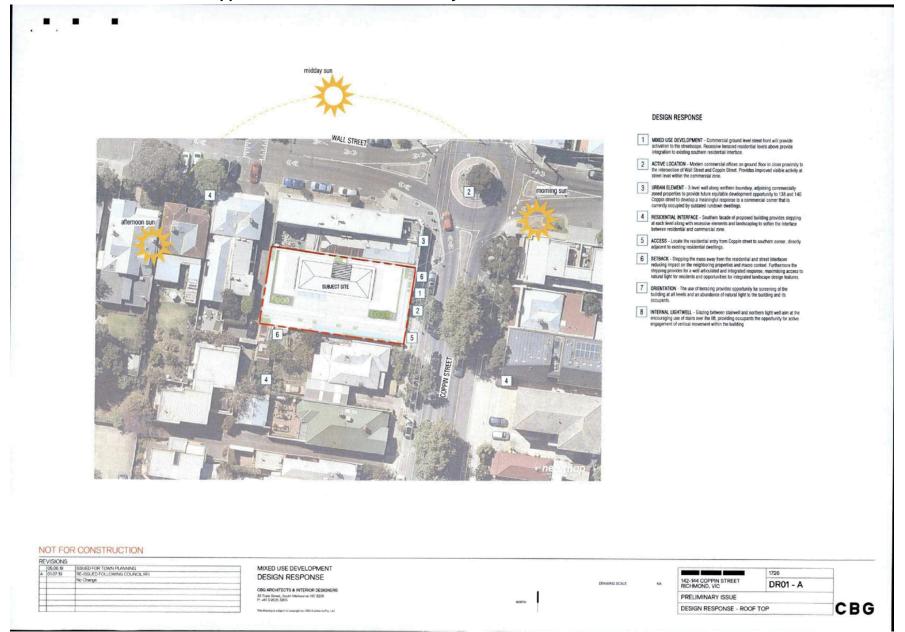

SUBJECT LAND: 142 – 144 Coppin Street Richmond 1 North Subject Site









Agenda Page 54

Attachment 2 - PLN19/0364 - 142 - 144 Coppin Street Richmond - Previously Advertised Plans















Agenda Page 61











| Table 1 Clause 58 Apartment Dev                                             |                                                                                                                                                                                                                                                               |                                                                                                                                                                                                                                                                                                                  |