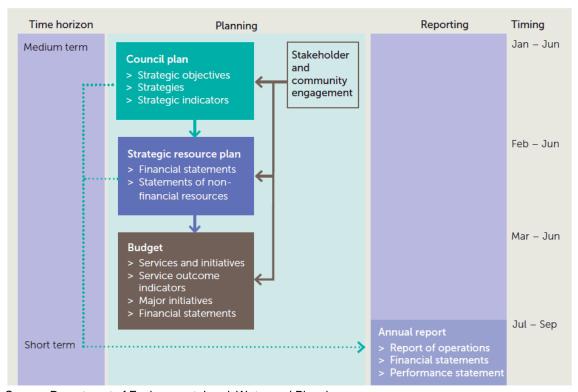

#### 1. Link to the Council Plan

This section describes how the Annual Budget links to the achievement of the Council Plan within an overall planning and reporting framework. This framework guides the Council in identifying community needs and aspirations over the long term, medium term (Council Plan) and short term (Annual Budget) and then holding itself accountable (Annual Report).

#### 1.1 Planning and accountability framework

The Strategic Resource Plan, part of and prepared in conjunction with the Council Plan, is a rolling four-year plan that outlines the financial and non-financial resources that Council requires to achieve the strategic objectives described in the Council Plan. The Annual Budget is framed within the Strategic Resource Plan, considering the services and initiatives which contribute to achieving the strategic objectives specified in the Council Plan. The diagram below depicts the planning and accountability framework that applies to local government in Victoria.

Source: Department of Environment, Land, Water and Planning

The timing of each component of the planning framework is critical to the successful achievement of the planned outcomes.