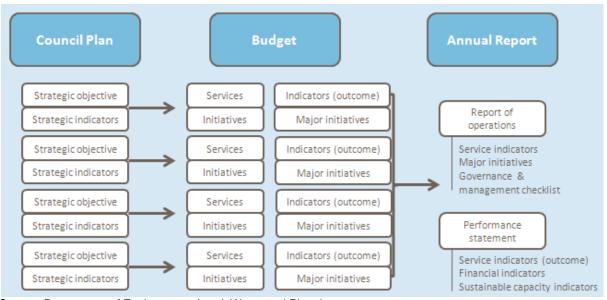

# 2. Services and initiatives and service performance outcome indicators

This section provides a description of the services and initiatives to be funded in the Budget for the 2018/19 year and how these will contribute to achieving the strategic objectives outlined in the Council Plan. It also describes several initiatives and service performance outcome indicators for key areas of Council's operations. Council is required by legislation to identify major initiatives, initiatives and service performance outcome indicators in the Budget and report against them in their Annual Report to support transparency and accountability. The relationship between these accountability requirements in the Council Plan, the Budget and the Annual Report is shown below.

Source: Department of Environment, Land, Water and Planning