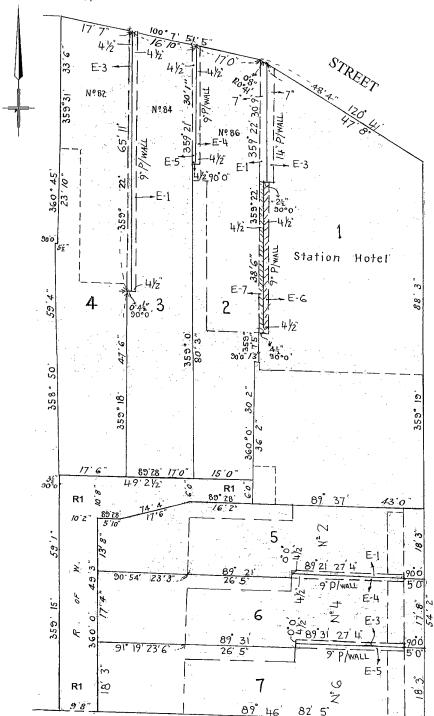

DIAGRAM LOCATION

-----

SEE LP005344 FOR FURTHER DETAILS AND BOUNDARIES

ACTIVITY IN THE LAST 125 DAYS

-----

NIL

DOCUMENT END

Delivered from the LANDATA® System by InfoTrack Pty Ltd.

# PLAN OF SUBDIVISION OF PART OF CROWN ALLOTMENTS 2&3 AT RICHMOND PARISH OF JIKA JIKA

COUNTY OF BOURKE VOL 3193 FOL 521

#### Measurements are in Feet & Inches

Conversion Factor

 $SW_{AN}$ 

FEET x 0.3048 = METRES

# **EDITION 2**

PLAN MAY BE LODGED 10 - 10 - 1910

# **COLOUR CODE**

E-1 = YELLOW

R1 = BROWN E-3 = PURPLE

E-5 = BLUE E-6 = PURPLE HATCHED E-7 = YELLOW HATCHED

ROADS COLOURED BROWN

### STREET NAME AMENDED

FROM: DOVE STREET TO: STEPHENSON STREET

VIDE: GAZ 1960 P 399

# **ENCUMBRANCES**

AS TO THE LAND COLOURED BROWN ANY EASEMENTS AFFECTING THE SAME.

#### **NOTATION**

DEPTH LIMITATION 15.24 METRES BELOW THE SURFACE PURSUANT TO SEC. 67(2) MELBOURNE CITYLINK ACT. 1995 V433144V.

STEPHENSON STREET