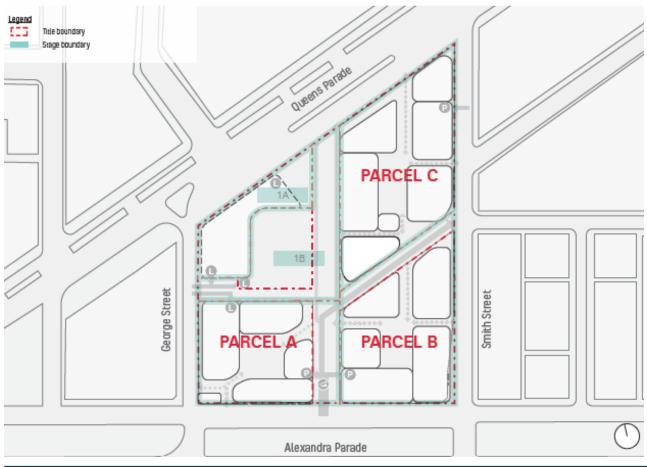

## Attachment 3– Indicative program of the redevelopment provided by Development Victoria to Council on the 14 February 2022.

| Program            |                                          |                        |                     |      | *** VICTORI                          |      |
|--------------------|------------------------------------------|------------------------|---------------------|------|--------------------------------------|------|
|                    | 2022                                     | 2023                   | 2024                | 2025 | 2026                                 | 2027 |
| Planning           | DP / Parcel A PP                         | Parcel B               | & C PP              |      |                                      |      |
| Affordable Housing | SH funding agreed /<br>Market Engagement |                        | 15% AH<br>Delivered |      | 20% AH<br>Delivered                  |      |
| Sustainability     | Delivery Strategy /<br>Market Engagement | Parcel B/C<br>Certific |                     |      | Communities<br>Recertification       |      |
| Parcel A           | SH funding agreed /<br>Design            | Constru                | uction              |      | ABTR and SH Operations               |      |
| Parcel B & C       | Parcel B/C Market<br>Engagement          | Parcel B/C Design and  | Planning            | Parc | el B/C Deliver via DA                |      |
| Public Realm       | TO Detailed<br>Engagement Design         | Stage 1<br>Delivery    | Stage 2<br>Delivery |      | Stage 3 Council<br>Delivery Handover |      |
| Governance         | MOU                                      |                        |                     |      | Man. Committee<br>Establishment      |      |