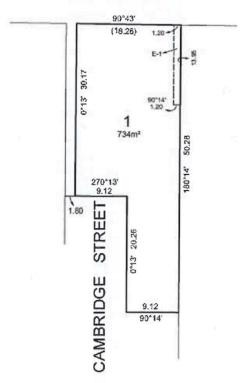

## **Purpose**

- 1. For Council to consider whether the road shown as Lot 1 on the title plan attached as **Attachment One** to this report (Road), being part of the land remaining in Crown grant 23120, should be discontinued pursuant to the *Local Government Act 1989* (Act) and retained by Council for public open space purposes.
- 2. To consider all submissions made pursuant to section 223(d)(ii) of the Act.

## History and background

- 3. The Road is shown as the area-coloured red on the plan attached as **Attachment Two** to this report (Site Plan). A copy of the title search of the Road is attached as **Attachment Three** to this report.
- 4. Council proposes to discontinue the Road and retain the land comprising the Road for public open space purposes (Proposal). As part of the Proposal, two pedestrian pathways (each comprising 2.4-metre-wide section of Otter Street directly to the north and south of the Road (Remaining Walkways) will remain as a road for pedestrian access to Smith Street from Otter Street.