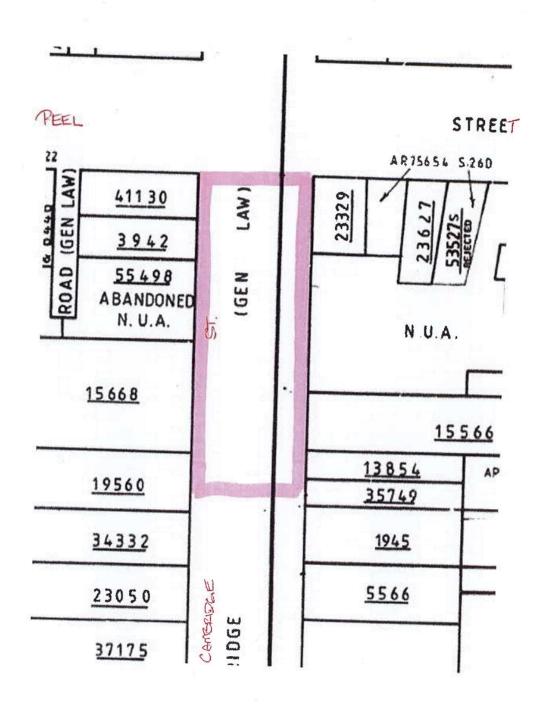

## History and background

- 3. The Road is shown as the area-coloured red on the plan attached as **Attachment Two** to this report (Site Plan). A copy of the title search of the Road is attached as **Attachment Three** to this report.
- 4. Council proposes to discontinue the Road and retain the land comprising the Road for public open space purposes (Proposal). As part of the Proposal, two pedestrian pathways (each comprising 2.4-metre-wide section of Otter Street directly to the north and south of the Road (Remaining Walkways) will remain as a road for pedestrian access to Smith Street from Otter Street.

## **Adjoining Properties**

- 9. The Road does not directly abut any adjoining properties, however the Remaining Walkways abut the following properties:
  - (a) the Southern Properties;
  - (b) 286 Smith; and
  - (c) 2 Otter Street, Collingwood (2 Otter).
- 10. Additionally, the Remaining Walkway to the north also directly abuts a laneway which is located at the rear of the Northern Properties (**Laneway**).
- 11. The Laneway is shown highlighted blue on the Site Plan.
- 12. The Northern Properties are as follows:
  - (a) 2 Otter Street;
  - (b) 4 Otter Street;
  - (c) 286 Smith Street;
  - (d) 288 Smith Street;
  - (e) 290 Smith Street; and
  - (f) 292 Smith Street.
- 13. On the basis that the Proposal will preclude any vehicular access to the Laneway, Council wrote to the owners of the Northern Properties on 20 January 2022, informing them of the Proposal.
- 14. Council did not receive any objection to the Proposal from the owners of the Northern Properties.