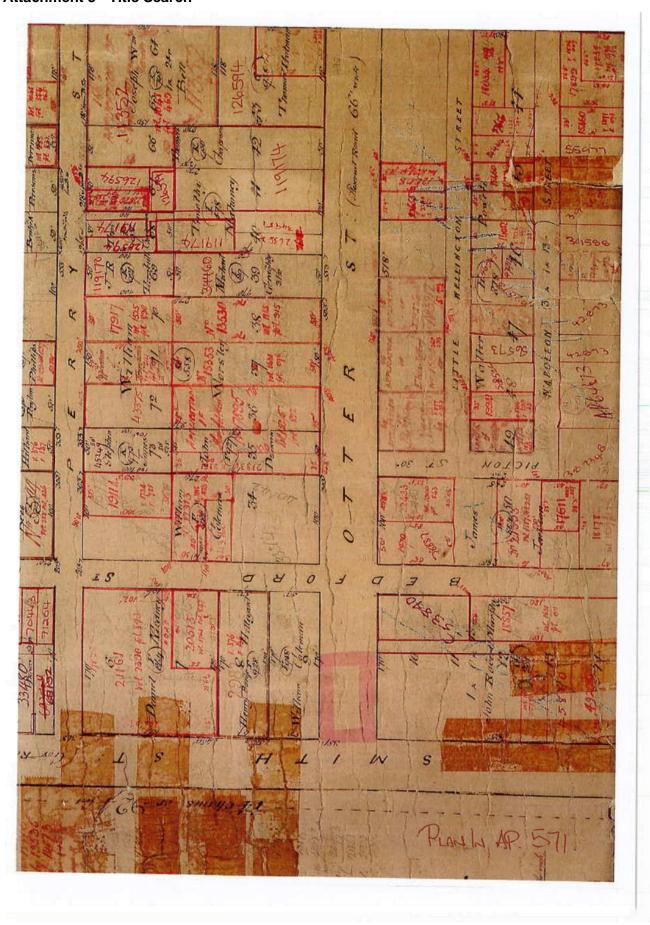

### **Attachment 3 - Title Search**

RE:-

Otter Street, Collingwood.

PROPERTY:-

Part Crown Portion. 73, Parish of Jika Jika.

YOUR REF:-

L. Elezovic.

A search for the Last Registered Owner of the above property resulted with copies of the following:-

1. L.A.S.S.I. For Current Map Base Information.

2. TITLES OFFICE CHART Jika Jika 101

3. **CROWN GRANT** 23120

G. OTTER. (Last Registered Owner)

4. PLAN IN APPN:

571

Showing the Land remaining in the above Crown Grant.

5. 26F:- NIL,

see sheet attached.

8.2.2022

Graeme W. Keeshan. 0422 472 969

FEIGL & NEWELL **GPO BOX 2343** Melb 3001

Ph. 9629 3011.

Email. info@feiglnewell.com.au

A search for the last registered owner may not disclose all easements, subsisting interests affecting the above property or guarantee the consistency of the Chain of Title.