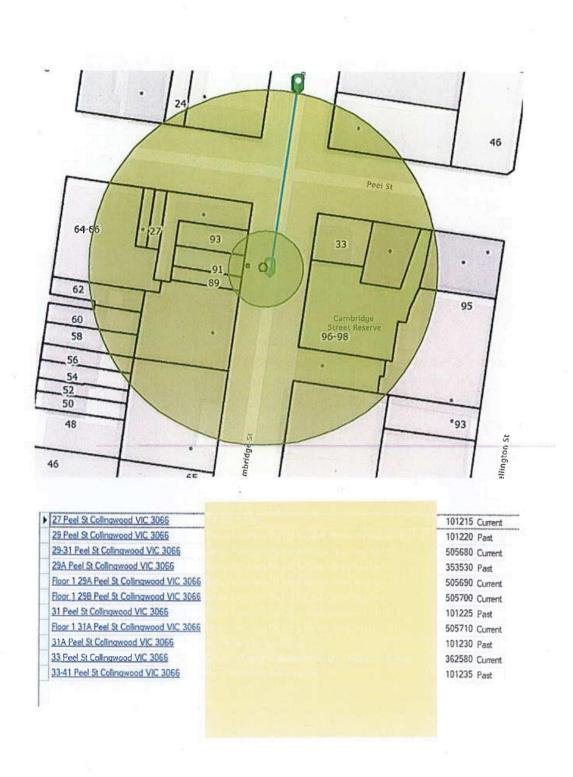

## History and background

- 3. The Road is shown as the area-coloured red on the plan attached as **Attachment Two** to this report (Site Plan). A copy of the title search of the Road is attached as **Attachment Three** to this report.
- 4. Council proposes to discontinue the Road and retain the land comprising the Road for public open space purposes (Proposal). As part of the Proposal, two pedestrian pathways (each comprising 2.4-metre-wide section of Otter Street directly to the north and south of the Road (Remaining Walkways) will remain as a road for pedestrian access to Smith Street from Otter Street.

## **Adjoining Properties**

- 9. The Road does not directly abut any adjoining properties, however the Remaining Walkways abut the following properties:
  - (a) the Southern Properties;
  - (b) 286 Smith; and
  - (c) 2 Otter Street, Collingwood (2 Otter).
- 10. Additionally, the Remaining Walkway to the north also directly abuts a laneway which is located at the rear of the Northern Properties (**Laneway**).
- 11. The Laneway is shown highlighted blue on the Site Plan.
- 12. The Northern Properties are as follows:
  - (a) 2 Otter Street;
  - (b) 4 Otter Street;
  - (c) 286 Smith Street;
  - (d) 288 Smith Street;
  - (e) 290 Smith Street; and
  - (f) 292 Smith Street.
- 13. On the basis that the Proposal will preclude any vehicular access to the Laneway, Council wrote to the owners of the Northern Properties on 20 January 2022, informing them of the Proposal.
- 14. Council did not receive any objection to the Proposal from the owners of the Northern Properties.

## **Public Notice**

- 15. The required public notice was placed in the Age Newspaper on the 16 September 2022.
- 16. A copy of the public notice was:
  - (a) placed on Council's website; and
  - (b) displayed on-site in large poster form.
- 17. By letter dated 19 September 2022, Council informed various owners and occupiers of properties in the vicinity of the Road (**Local Owners**) of the Proposal and provided the Local Owners with a copy of the public notice inviting them to make a submission.
- 18. A list of Local Owners, a copy of the public notice and the letter sent to the Local Owners are attached as **Attachment Four**.