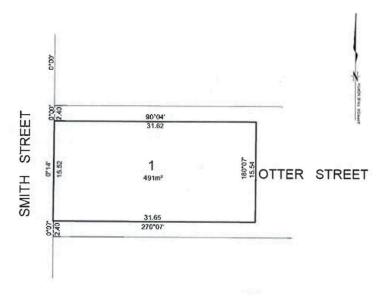

## **Purpose**

- 1. For Council to consider whether the road shown as Lot 1 on the title plan attached as **Attachment One** to this report (Road), being part of the land remaining in Crown grant 23120, should be discontinued pursuant to the *Local Government Act 1989* (Act) and retained by Council for public open space purposes.
- 2. To consider all submissions made pursuant to section 223(d)(ii) of the Act.

## History and background

- 3. The Road is shown as the area-coloured red on the plan attached as **Attachment Two** to this report (Site Plan). A copy of the title search of the Road is attached as **Attachment Three** to this report.
- 4. Council proposes to discontinue the Road and retain the land comprising the Road for public open space purposes (Proposal). As part of the Proposal, two pedestrian pathways (each comprising 2.4-metre-wide section of Otter Street directly to the north and south of the Road (Remaining Walkways) will remain as a road for pedestrian access to Smith Street from Otter Street.

## **Discussion**

- 5. The Road:
  - (a) is known to title as a 'reserved road' and 'Otter Street' and its last registered owner is George Otter since 19 May 1839;
  - (b) currently provides direct public vehicular and pedestrian access to Smith Street from Otter Street as part of the public road network;
  - (c) is constructed as an asphalt road and adjoining pedestrian footpaths with concrete kerbing;
  - (d) contains a number of car parking spaces on the northern side of the Road; and
  - (e) contains a number of structures within the sections of the Road constructed as a footpath including, bench seating, trees bicycle racks, public toilet, and public phone.
- 6. The Road is a 'road' for the purposes of the Act, and Council has statutory power to consider discontinuing the Road. If the Road is discontinued, it will vest in Council.
- 7. It is considered that the Road is not reasonably required for public use as:
  - (a) pedestrian access for the general public to Smith Street from Otter Street will be retained via the Remaining Walkways;
  - (b) notwithstanding that the Road is part of the public road network and currently provides direct vehicular access to Smith Street, the general public has alternative vehicular access to Smith Street from Otter Street via the surrounding public road network;
  - (c) the owners of 284 Smith Street, and units 1,2,3 & 4 284 Smith Collingwood (shown delineated purple on the Site Plan) (Southern Properties) and of 286 Smith Street, Collingwood (286 Smith) have alternative access to the public road network;

- (d) the owners of 2 and 4 Otter Street and 286, 288, 290 and 292 Smith Street, Collingwood (shown delineated green on the Site Plan) (together the Northern Properties) have pedestrian access to the properties and have consented/not objected to the Proposal; and
- (e) the owners of the Southern Properties do not currently have any vehicular access via Otter Street which would be affected by the Proposal and (their pedestrian access would be retained under the Proposal).
- 8. At its meeting on 13 September 2022, Council resolved to:
  - (a) remove the Road from Council's register of public roads pursuant to section 17(4) of the *Road Management Act 2004*; and
  - (b) commence the statutory procedures and give notice pursuant to section 207A and 223 of the Act of its intention to discontinue and retain the Road.