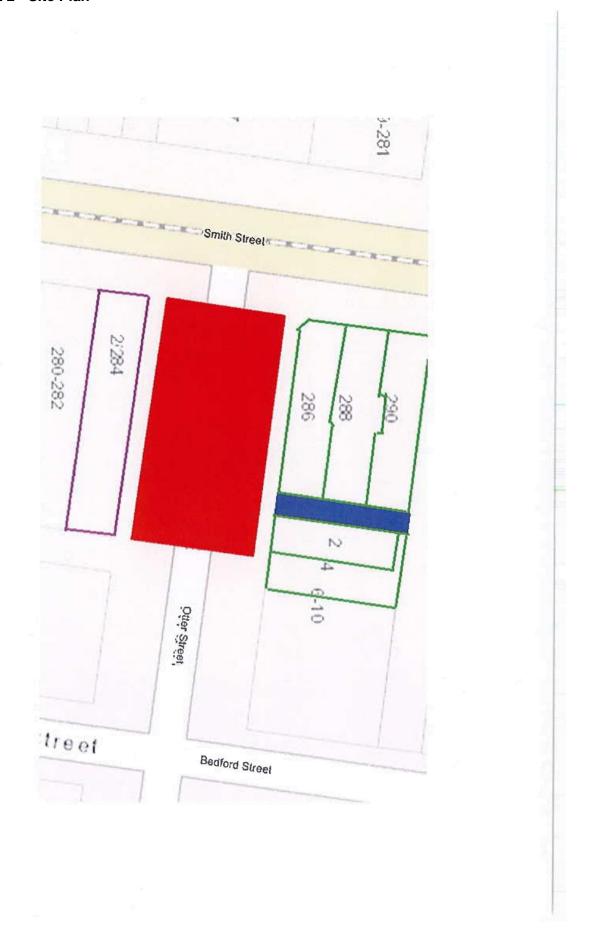

## History and background

- 3. The Road is shown as the area-coloured red on the plan attached as **Attachment Two** to this report (Site Plan). A copy of the title search of the Road is attached as **Attachment Three** to this report.
- 4. Council proposes to discontinue the Road and retain the land comprising the Road for public open space purposes (Proposal). As part of the Proposal, two pedestrian pathways (each comprising 2.4-metre-wide section of Otter Street directly to the north and south of the Road (Remaining Walkways) will remain as a road for pedestrian access to Smith Street from Otter Street.

## **Discussion**

- 5. The Road:
  - (a) is known to title as a 'reserved road' and 'Otter Street' and its last registered owner is George Otter since 19 May 1839;
  - (b) currently provides direct public vehicular and pedestrian access to Smith Street from Otter Street as part of the public road network;
  - (c) is constructed as an asphalt road and adjoining pedestrian footpaths with concrete kerbing;
  - (d) contains a number of car parking spaces on the northern side of the Road; and
  - (e) contains a number of structures within the sections of the Road constructed as a footpath including, bench seating, trees bicycle racks, public toilet, and public phone.
- 6. The Road is a 'road' for the purposes of the Act, and Council has statutory power to consider discontinuing the Road. If the Road is discontinued, it will vest in Council.
- 7. It is considered that the Road is not reasonably required for public use as:
  - (a) pedestrian access for the general public to Smith Street from Otter Street will be retained via the Remaining Walkways;
  - (b) notwithstanding that the Road is part of the public road network and currently provides direct vehicular access to Smith Street, the general public has alternative vehicular access to Smith Street from Otter Street via the surrounding public road network;
  - (c) the owners of 284 Smith Street, and units 1,2,3 & 4 284 Smith Collingwood (shown delineated purple on the Site Plan) (Southern Properties) and of 286 Smith Street, Collingwood (286 Smith) have alternative access to the public road network;

- (d) the owners of 2 and 4 Otter Street and 286, 288, 290 and 292 Smith Street, Collingwood (shown delineated green on the Site Plan) (together the Northern Properties) have pedestrian access to the properties and have consented/not objected to the Proposal; and
- (e) the owners of the Southern Properties do not currently have any vehicular access via Otter Street which would be affected by the Proposal and (their pedestrian access would be retained under the Proposal).
- 8. At its meeting on 13 September 2022, Council resolved to:
  - (a) remove the Road from Council's register of public roads pursuant to section 17(4) of the *Road Management Act 2004*; and
  - (b) commence the statutory procedures and give notice pursuant to section 207A and 223 of the Act of its intention to discontinue and retain the Road.

## **Adjoining Properties**

- 9. The Road does not directly abut any adjoining properties, however the Remaining Walkways abut the following properties:
  - (a) the Southern Properties;
  - (b) 286 Smith; and
  - (c) 2 Otter Street, Collingwood (2 Otter).
- 10. Additionally, the Remaining Walkway to the north also directly abuts a laneway which is located at the rear of the Northern Properties (**Laneway**).
- 11. The Laneway is shown highlighted blue on the Site Plan.
- 12. The Northern Properties are as follows:
  - (a) 2 Otter Street;
  - (b) 4 Otter Street;
  - (c) 286 Smith Street;
  - (d) 288 Smith Street;
  - (e) 290 Smith Street; and
  - (f) 292 Smith Street.
- 13. On the basis that the Proposal will preclude any vehicular access to the Laneway, Council wrote to the owners of the Northern Properties on 20 January 2022, informing them of the Proposal.
- 14. Council did not receive any objection to the Proposal from the owners of the Northern Properties.