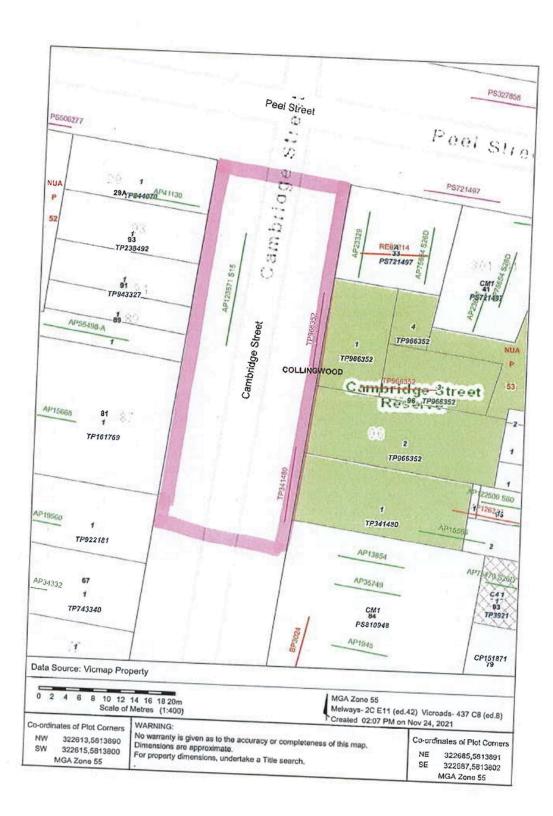

## History and background

- 3. The Road is shown as the area-coloured red on the plan attached as **Attachment Two** to this report (Site Plan). A copy of the title search of the Road is attached as **Attachment Three** to this report.
- 4. Council proposes to discontinue the Road and retain the land comprising the Road for public open space purposes (Proposal). As part of the Proposal, two pedestrian pathways (each comprising 2.4-metre-wide section of Otter Street directly to the north and south of the Road (Remaining Walkways) will remain as a road for pedestrian access to Smith Street from Otter Street.

## **Adjoining Properties**

- 9. The Road does not directly abut any adjoining properties, however the Remaining Walkways abut the following properties:
  - (a) the Southern Properties;
  - (b) 286 Smith; and
  - (c) 2 Otter Street, Collingwood (2 Otter).
- 10. Additionally, the Remaining Walkway to the north also directly abuts a laneway which is located at the rear of the Northern Properties (**Laneway**).
- 11. The Laneway is shown highlighted blue on the Site Plan.
- 12. The Northern Properties are as follows:
  - (a) 2 Otter Street;
  - (b) 4 Otter Street;
  - (c) 286 Smith Street;
  - (d) 288 Smith Street;
  - (e) 290 Smith Street; and
  - (f) 292 Smith Street.
- 13. On the basis that the Proposal will preclude any vehicular access to the Laneway, Council wrote to the owners of the Northern Properties on 20 January 2022, informing them of the Proposal.
- 14. Council did not receive any objection to the Proposal from the owners of the Northern Properties.

## Council officers

| • | Sue Wilkinson | Chief Executive Officer                  |
|---|---------------|------------------------------------------|
| • | Wei Chen      | Director Corporate, Business and Finance |
| • | Rhys Thomas   | Senior Governance Advisor                |