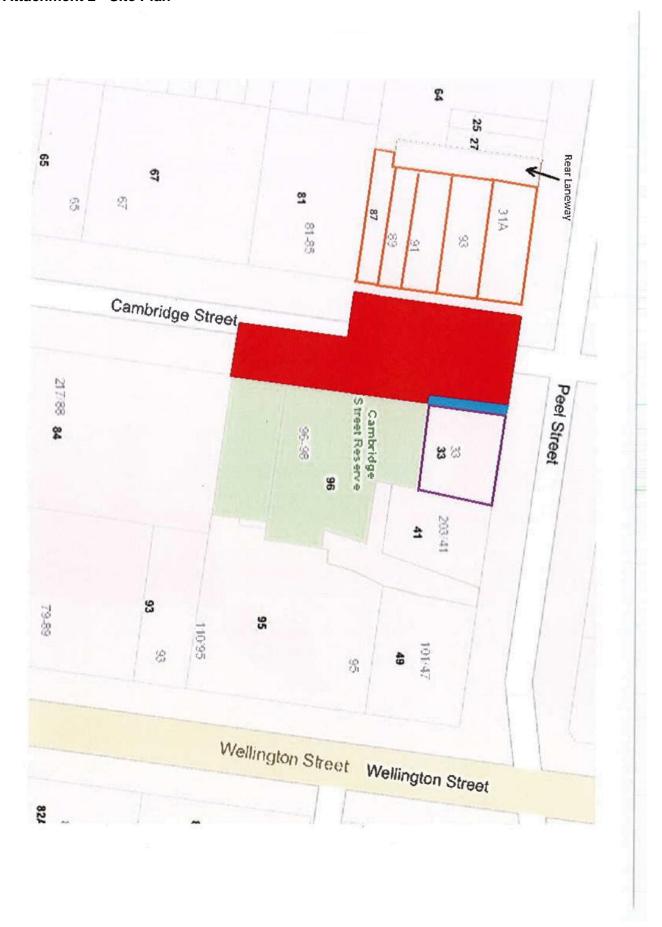

## History and background

- 3. The Road is shown as the area-coloured red on the plan attached as **Attachment Two** to this report (Site Plan). A copy of the title search of the Road is attached as **Attachment Three** to this report.
- 4. Council proposes to discontinue the Road and retain the land comprising the Road for public open space purposes (Proposal). As part of the Proposal, two pedestrian pathways (each comprising 2.4-metre-wide section of Otter Street directly to the north and south of the Road (Remaining Walkways) will remain as a road for pedestrian access to Smith Street from Otter Street.

## **Adjoining Properties**

- 9. The Road does not directly abut any adjoining properties, however the Remaining Walkways abut the following properties:
  - (a) the Southern Properties;
  - (b) 286 Smith; and
  - (c) 2 Otter Street, Collingwood (2 Otter).
- 10. Additionally, the Remaining Walkway to the north also directly abuts a laneway which is located at the rear of the Northern Properties (**Laneway**).
- 11. The Laneway is shown highlighted blue on the Site Plan.
- 12. The Northern Properties are as follows:
  - (a) 2 Otter Street;
  - (b) 4 Otter Street;
  - (c) 286 Smith Street;
  - (d) 288 Smith Street;
  - (e) 290 Smith Street; and
  - (f) 292 Smith Street.
- 13. On the basis that the Proposal will preclude any vehicular access to the Laneway, Council wrote to the owners of the Northern Properties on 20 January 2022, informing them of the Proposal.
- 14. Council did not receive any objection to the Proposal from the owners of the Northern Properties.

## **Public Notice**

- 15. The required public notice was placed in the Age Newspaper on the 16 September 2022.
- 16. A copy of the public notice was:
  - (a) placed on Council's website; and
  - (b) displayed on-site in large poster form.
- 17. By letter dated 19 September 2022, Council informed various owners and occupiers of properties in the vicinity of the Road (**Local Owners**) of the Proposal and provided the Local Owners with a copy of the public notice inviting them to make a submission.
- 18. A list of Local Owners, a copy of the public notice and the letter sent to the Local Owners are attached as **Attachment Four**.