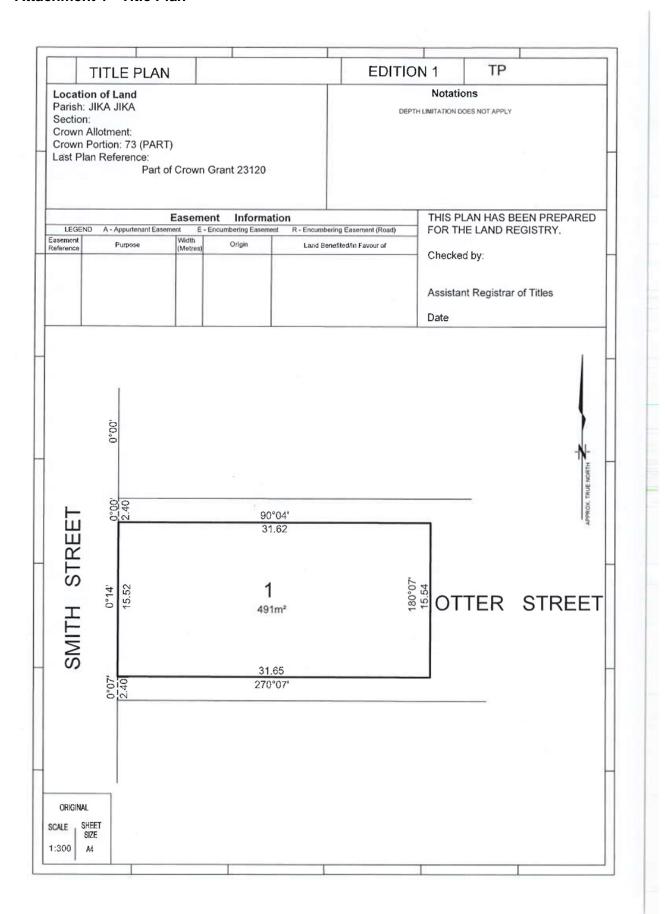

## **Purpose**

- 1. For Council to consider whether the road shown as Lot 1 on the title plan attached as **Attachment One** to this report (Road), being part of the land remaining in Crown grant 23120, should be discontinued pursuant to the *Local Government Act 1989* (Act) and retained by Council for public open space purposes.
- 2. To consider all submissions made pursuant to section 223(d)(ii) of the Act.

## History and background

- 3. The Road is shown as the area-coloured red on the plan attached as **Attachment Two** to this report (Site Plan). A copy of the title search of the Road is attached as **Attachment Three** to this report.
- 4. Council proposes to discontinue the Road and retain the land comprising the Road for public open space purposes (Proposal). As part of the Proposal, two pedestrian pathways (each comprising 2.4-metre-wide section of Otter Street directly to the north and south of the Road (Remaining Walkways) will remain as a road for pedestrian access to Smith Street from Otter Street.