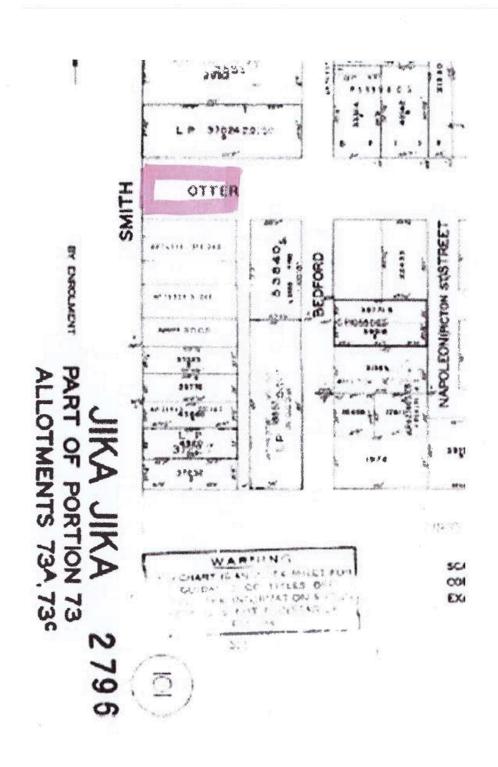

# 4.1 Proposed Discontinuance of Part of Otter Street, Collingwood

**Reference** D22/288364

**Author** Bill Graham - Coordinator Valuations

**Authoriser** Director Corporate, Business and Finance

## **Purpose**

- 1. For Council to consider whether the road shown as Lot 1 on the title plan attached as **Attachment One** to this report (Road), being part of the land remaining in Crown grant 23120, should be discontinued pursuant to the *Local Government Act 1989* (Act) and retained by Council for public open space purposes.
- 2. To consider all submissions made pursuant to section 223(d)(ii) of the Act.

## History and background

- 3. The Road is shown as the area-coloured red on the plan attached as **Attachment Two** to this report (Site Plan). A copy of the title search of the Road is attached as **Attachment Three** to this report.
- 4. Council proposes to discontinue the Road and retain the land comprising the Road for public open space purposes (Proposal). As part of the Proposal, two pedestrian pathways (each comprising 2.4-metre-wide section of Otter Street directly to the north and south of the Road (Remaining Walkways) will remain as a road for pedestrian access to Smith Street from Otter Street.

## **Discussion**

- 5. The Road:
  - (a) is known to title as a 'reserved road' and 'Otter Street' and its last registered owner is George Otter since 19 May 1839;
  - (b) currently provides direct public vehicular and pedestrian access to Smith Street from Otter Street as part of the public road network;
  - (c) is constructed as an asphalt road and adjoining pedestrian footpaths with concrete kerbing;
  - (d) contains a number of car parking spaces on the northern side of the Road; and
  - (e) contains a number of structures within the sections of the Road constructed as a footpath including, bench seating, trees bicycle racks, public toilet, and public phone.
- 6. The Road is a 'road' for the purposes of the Act, and Council has statutory power to consider discontinuing the Road. If the Road is discontinued, it will vest in Council.
- 7. It is considered that the Road is not reasonably required for public use as:
  - (a) pedestrian access for the general public to Smith Street from Otter Street will be retained via the Remaining Walkways;
  - (b) notwithstanding that the Road is part of the public road network and currently provides direct vehicular access to Smith Street, the general public has alternative vehicular access to Smith Street from Otter Street via the surrounding public road network;
  - (c) the owners of 284 Smith Street, and units 1,2,3 & 4 284 Smith Collingwood (shown delineated purple on the Site Plan) (Southern Properties) and of 286 Smith Street, Collingwood (286 Smith) have alternative access to the public road network;