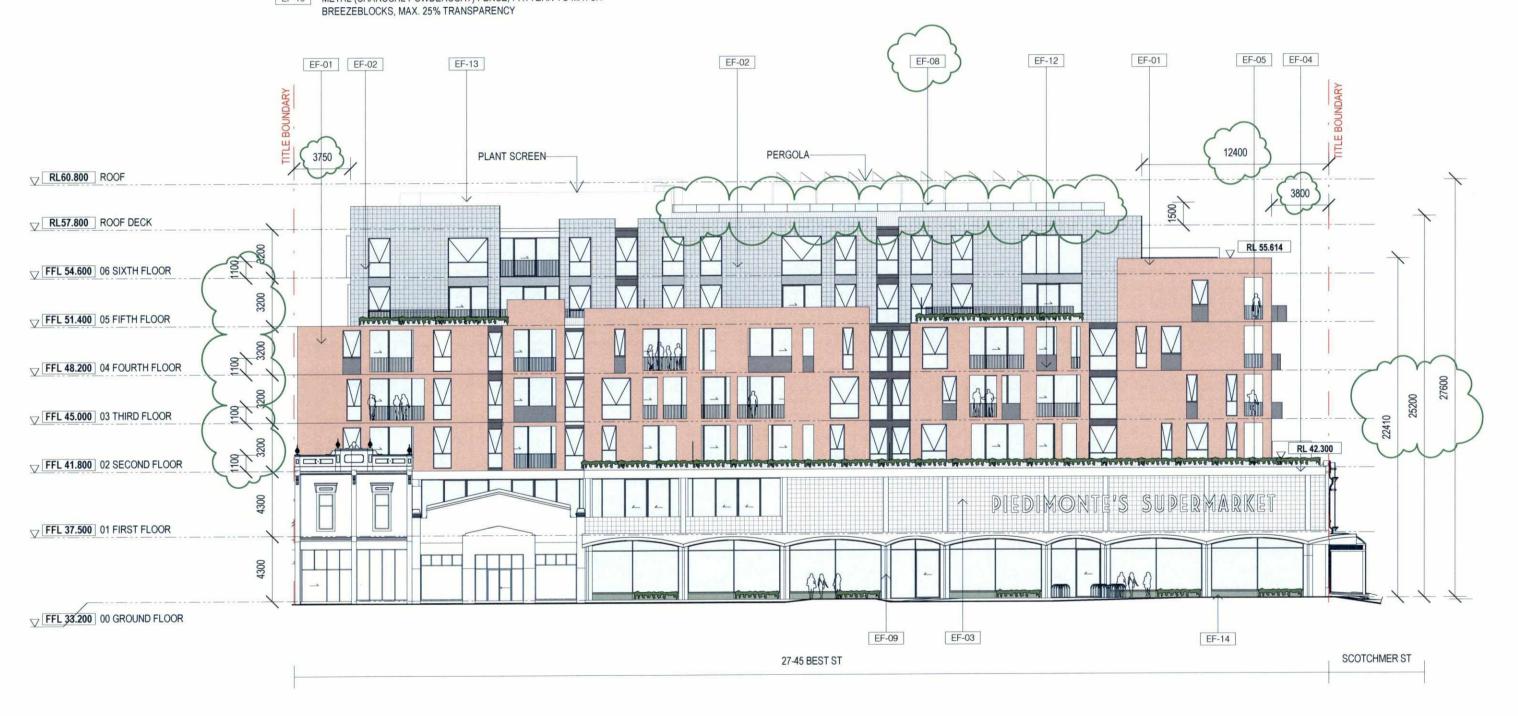

## Material Legend BRICK (APRICOT) BREEZEBLOCK PATTERN CONCRETE EF-11 EF-03 BREEZEBLOCK (CONCRETE) EF-12 EF-04 CONCRETE (IN-SITU) EF-05 CONCRETE (BOARDMARKED) EF-14 EF-06 CONCRETE (PRE-CAST) EF-15 COLOUR BACKED GLASS (DARK) EF-07 EF-16 GLAZING (CLEAR) EF-08 EF-17 EF-09 MOSAIC TILE (TERRACOTTA) EF-18

METAL PLATE (GREEN POWDERCOAT) METAL PLATE (TERRACOTTA POWDERCOAT) METAL PLATE (CHARCOAL POWDERCOAT) METAL LOUVRE (WHITE) MOSAIC TILES (GREEN) TERRACOTTA-COLOURED BAGUETTE PANELS TERRACOTTA-COLOURED BAGUETTE SCREEN COLOUR BACKED GLASS (TERRACOTTA-COLOURED)

T +613 9654 6227 jcba.com.au

18/12/18 18/02/19

14/05/19

TP ISSUE AMENDED TP **RFI ISSUE** 

18-038 18/12/18 1:250

PIEDIMONTE'S SUPERMARKET 27-45 BEST STREET FITZROY NORTH **TOWN PLANNING** 

NORTH ELEVATION

02

## Material Legend

| EF-01 | BRICK (APRICOT)             |
|-------|-----------------------------|
| EF-02 | BREEZEBLOCK PATTERN CONCRET |
| EF-03 | BREEZEBLOCK (CONCRETE)      |
| EF-04 | CONCRETE (IN-SITU)          |
| EF-05 | CONCRETE (BOARDMARKED)      |
| EF-06 | CONCRETE (PRE-CAST)         |
| EF-07 | COLOUR BACKED GLASS (DARK)  |
| EF-08 | GLAZING (CLEAR)             |
| EF-09 | MOSAIC TILE (TERRACOTTA)    |

EF-10 METAL PLATE (GREEN POWDERCOAT)

EF-11 METAL PLATE (TERRACOTTA POWDERCOAT)

EF-12 METAL PLATE (CHARCOAL POWDERCOAT)

EF-13 METAL LOUVRE (WHITE)

EF-14 MOSAIC TILES (GREEN)

EF-15 TERRACOTTA-COLOURED BAGUETTE PANELS

EF-16 TERRACOTTA-COLOURED BAGUETTE SCREEN

EF-17 COLOUR BACKED GLASS (TERRACOTTA-COLOURED)

EF-18 STAINED PRE-CAST CONCRETE

EF-19 METAL (CHARCOAL POWDERCOAT) FENCE, PATTERN TO MATCH

BREEZEBLOCKS, MAX. 25% TRANSPARENCY