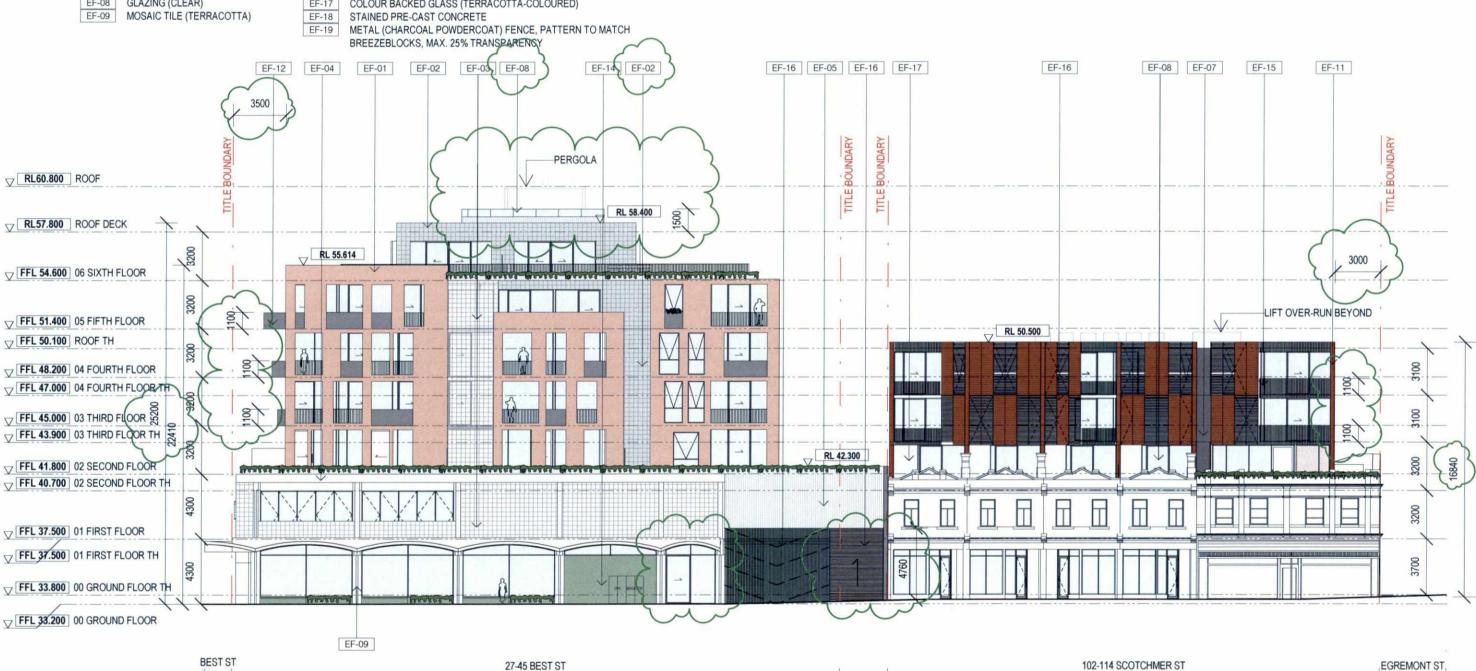

## Material Legend BRICK (APRICOT) BREEZEBLOCK PATTERN CONCRETE EF-11 EF-03 BREEZEBLOCK (CONCRETE) EF-12 EF-04 CONCRETE (IN-SITU) EF-05 CONCRETE (BOARDMARKED) EF-14 EF-06 CONCRETE (PRE-CAST) EF-15 COLOUR BACKED GLASS (DARK) EF-07 EF-16 GLAZING (CLEAR) EF-08 EF-17 EF-09 MOSAIC TILE (TERRACOTTA) EF-18

METAL PLATE (GREEN POWDERCOAT) METAL PLATE (TERRACOTTA POWDERCOAT) METAL PLATE (CHARCOAL POWDERCOAT) METAL LOUVRE (WHITE) MOSAIC TILES (GREEN) TERRACOTTA-COLOURED BAGUETTE PANELS TERRACOTTA-COLOURED BAGUETTE SCREEN COLOUR BACKED GLASS (TERRACOTTA-COLOURED)

| COPY                   | RIGHT |          |        |           |     |      | R |
|------------------------|-------|----------|--------|-----------|-----|------|---|
| Security to the second |       | Clements |        | Rurrows   |     |      | ( |
|                        |       |          | nitect |           |     |      | ( |
| Court Court of the     |       |          |        | Melbourne | Vic | 3000 | ( |

T +613 9654 6227 jcba.com.au

18/12/18 18/02/19

14/05/19

TP ISSUE AMENDED TP **RFI ISSUE** 

18-038 18/12/18 1:250

PIEDIMONTE'S SUPERMARKET 27-45 BEST STREET FITZROY NORTH **TOWN PLANNING** 

NORTH ELEVATION

02

A-TP2-100

Jackson Clements Burrows Architects