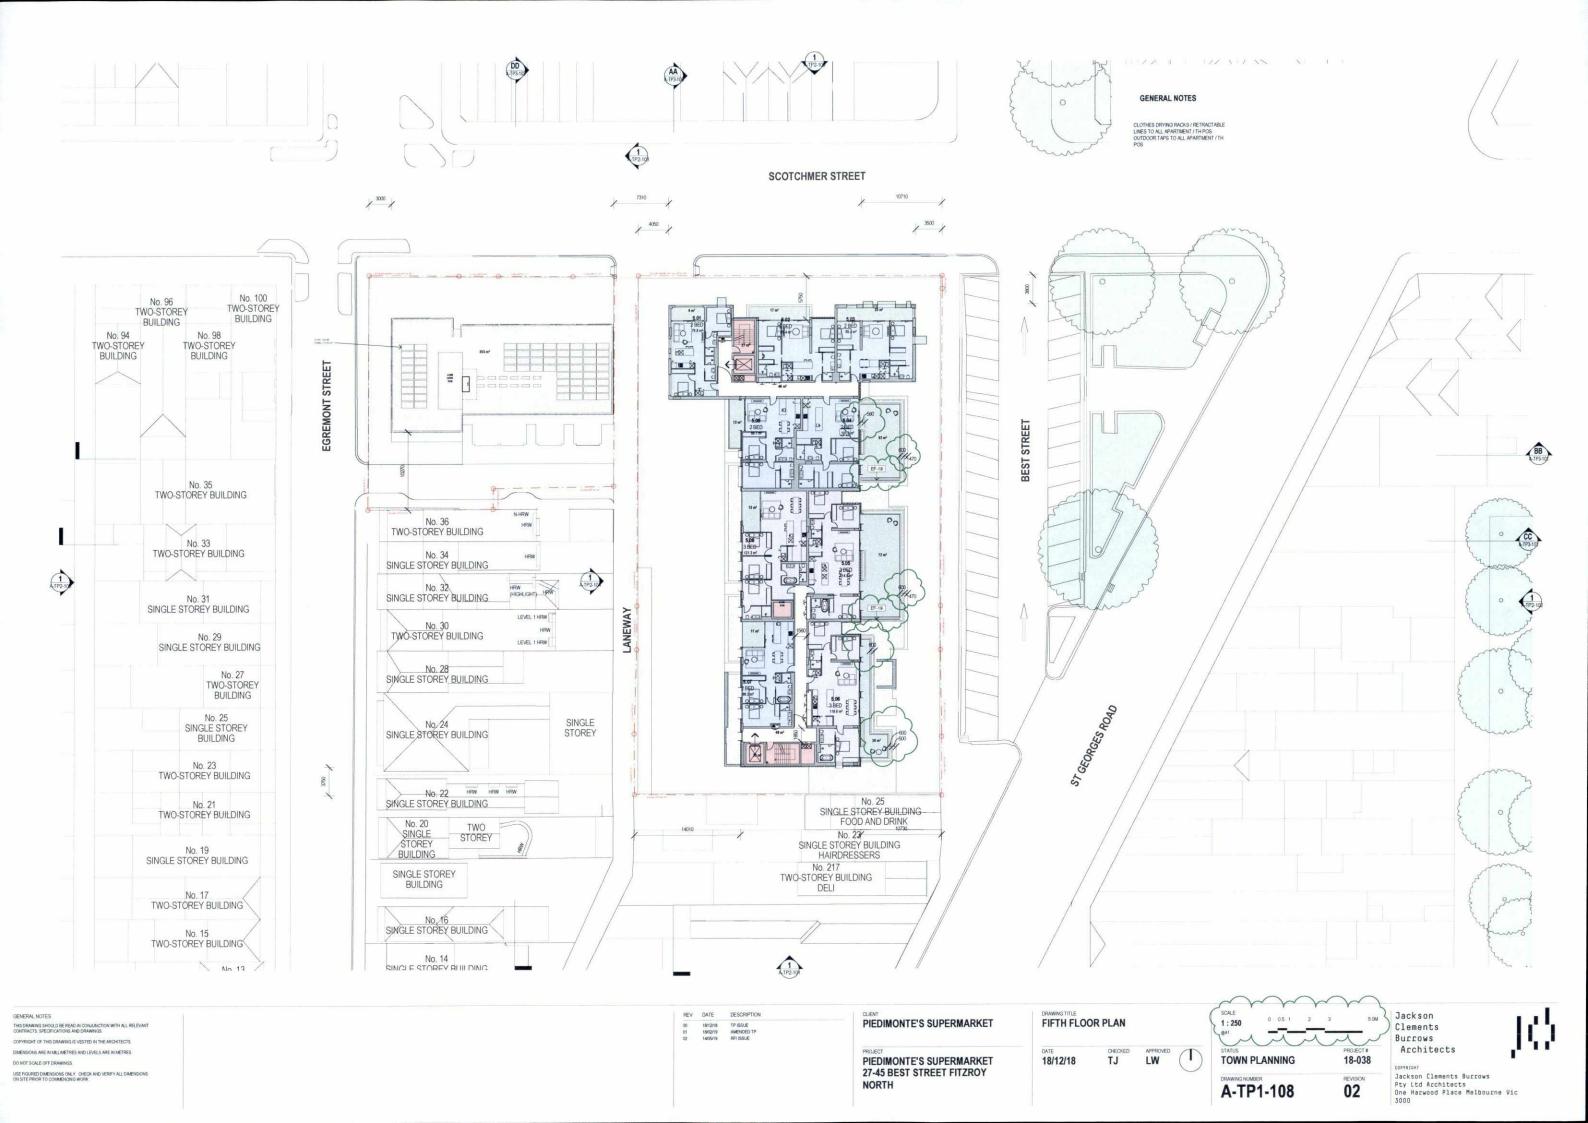

AWINGS. COPYRIGHT OF THIS DRAWING IS VESTED IN THE ARCHITECTS DIMENSIONS ARE IN MILLIMETRES AND LEVELS ARE IN METRES DO NOT SCALE OFF DRAWINGS

REV DATE DESCRIPTION

00 18/12/18 TP ISSUE

01 18/02/19 AMENDED TP

02 14/05/19 RFI ISSUE

PIEDIMONTE'S SUPERMARKET

NORTH

PIEDIMONTE'S SUPERMARKET 27-45 BEST STREET FITZROY

TJ 18/12/18 APPROVED **LW** 

BASEMENT 01 PLAN

A-TP1-102



COPYRIGHT OF THIS DRAWING IS VESTED IN THE ARCHITECTS DIMENSIONS ARE IN MILLIMETRES AND LEVELS ARE IN METRES DO NOT SCALE OFF DRAWINGS. USE FIGURED DIMENSIONS ONLY. CHECK AND VERIFY ALL DIMENSIONS ON SITE PRIOR TO COMMENCING WORK

PIEDIMONTE'S SUPERMARKET 27-45 BEST STREET FITZROY NORTH

TJ LW

TOWN PLANNING 18-038

A-TP1-103

Jackson Clements Burrows Pty Ltd Architects One Harwood Place Melbourne Vic 3000















## Material Legend BRICK (APRICOT) BREEZEBLOCK PATTERN CONCRETE EF-11 EF-03 BREEZEBLOCK (CONCRETE) EF-12 EF-04 CONCRETE (IN-SITU) EF-05 CONCRETE (BOARDMARKED) EF-14 EF-06 CONCRETE (PRE-CAST) EF-15 COLOUR BACKED GLASS (DARK) EF-07 EF-16 GLAZING (CLEAR) EF-08 EF-17 EF-09 MOSAIC TILE (TERRACOTTA) EF-18

METAL PLATE (GREEN POWDERCOAT) METAL PLATE (TERRACOTTA POWDERCOAT) METAL PLATE (CHARCOAL POWDERCOAT) METAL LOUVRE (WHITE) MOSAIC TILES (GREEN) TERRACOTTA-COLOURED BAGUETTE PANELS TERRACOTTA-COLOURED BAGUETTE SCREEN COLOUR BACKED GLASS (TERRACOTTA-COLOURED)



| COPY                   | RIGHT |          |        |           |     |      | R |
|------------------------|-------|----------|--------|-----------|-----|------|---|
| Security to the second |       | Clements |        | Rurrows