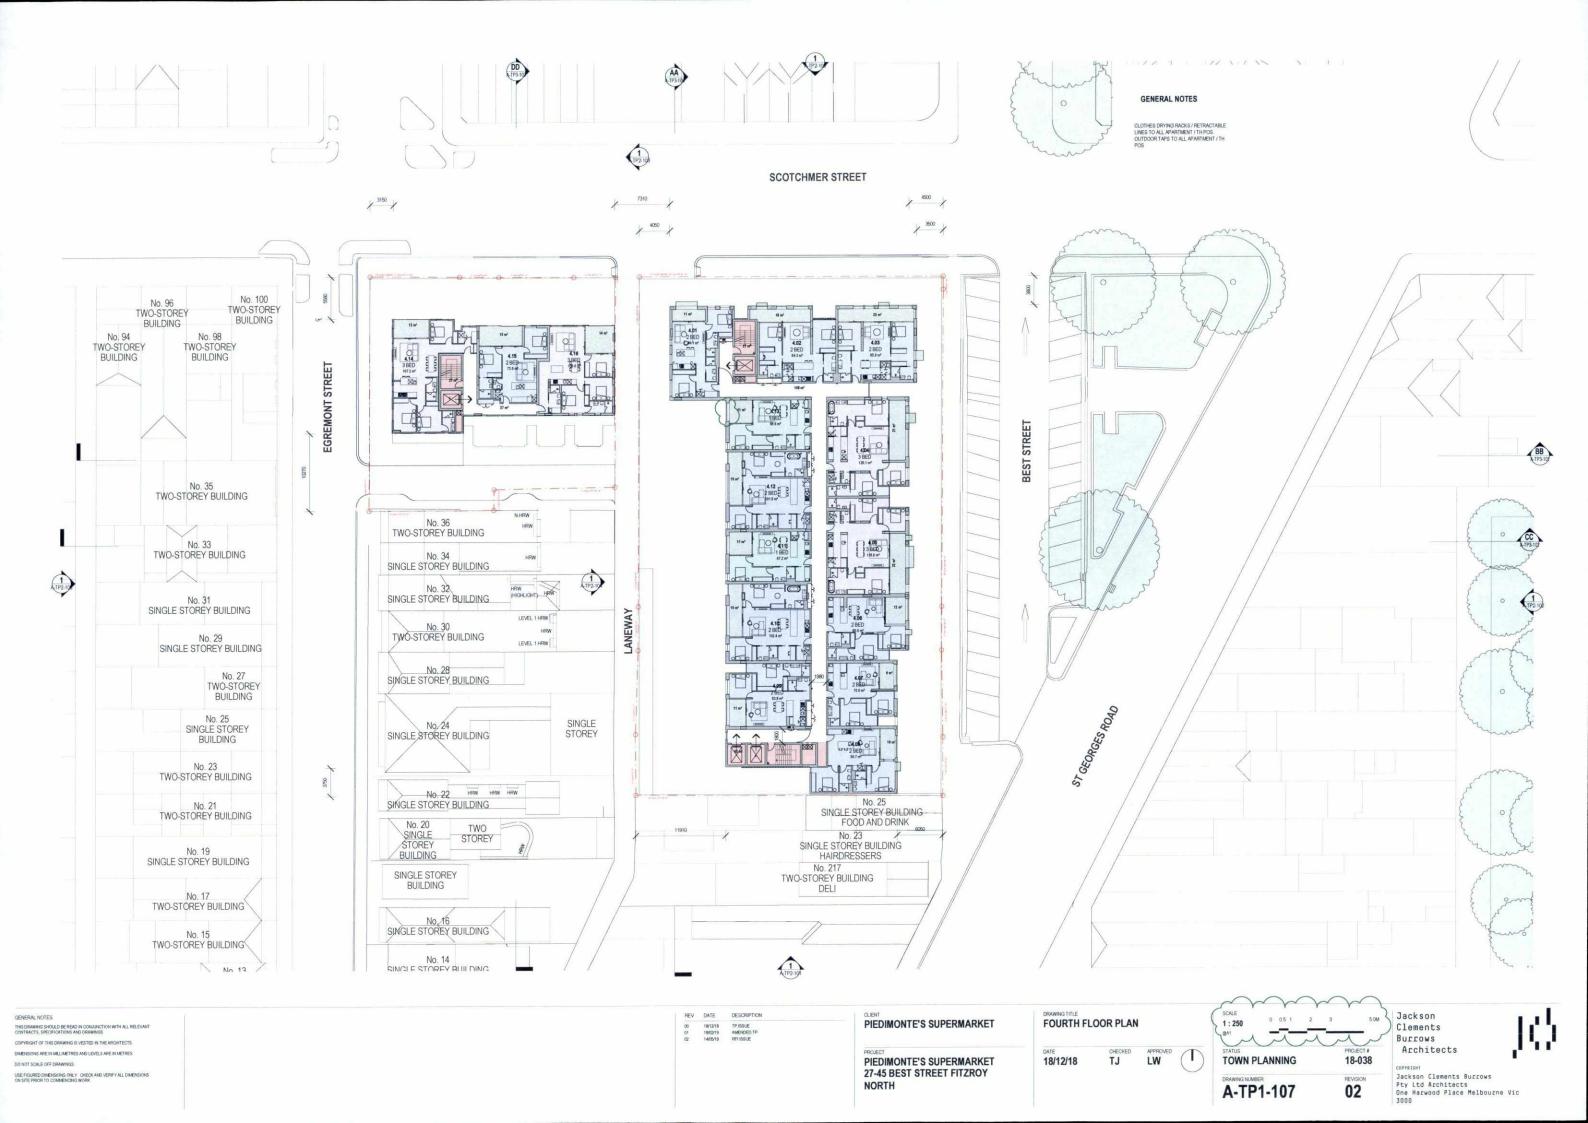

DRAWINGS. COPYRIGHT OF THIS DRAWING IS VESTED IN THE ARCHITECTS DIMENSIONS ARE IN MILLIMETRES AND LEVELS ARE IN METRES DO NOT SCALE OFF DRAWINGS

REV DATE DESCRIPTION

00 18/12/18 TP ISSUE

01 18/02/19 AMENDED TP

02 14/05/19 RFI ISSUE

PIEDIMONTE'S SUPERMARKET

NORTH

PIEDIMONTE'S SUPERMARKET 27-45 BEST STREET FITZROY

TJ 18/12/18 APPROVED **LW** 

BASEMENT 01 PLAN

A-TP1-102



COPYRIGHT OF THIS DRAWING IS VESTED IN THE ARCHITECTS DIMENSIONS ARE IN MILLIMETRES AND LEVELS ARE IN METRES DO NOT SCALE OFF DRAWINGS. USE FIGURED DIMENSIONS ONLY. CHECK AND VERIFY ALL DIMENSIONS ON SITE PRIOR TO COMMENCING WORK

PIEDIMONTE'S SUPERMARKET 27-45 BEST STREET FITZROY NORTH

TJ LW

TOWN PLANNING 18-038

A-TP1-103

Jackson Clements Burrows Pty Ltd Architects One Harwood Place Melbourne Vic 3000















## Material Legend BRICK (APRICOT) BREEZEBLOCK PATTERN CONCRETE EF-11 EF-03 BREEZEBLOCK (CONCRETE) EF-12 EF-04 CONCRETE (IN-SITU) EF-05 CONCRETE (BOARDMARKED) EF-14 EF-06 CONCRETE (PRE-CAST) EF-15 COLOUR BACKED GLASS (DARK) EF-07 EF-16 GLAZING (CLEAR) EF-08 EF-17 EF-09 MOSAIC TILE (TERRACOTTA) EF-18

METAL PLATE (GREEN POWDERCOAT) METAL PLATE (TERRACOTTA POWDERCOAT) METAL PLATE (CHARCOAL POWDERCOAT) METAL LOUVRE (WHITE) MOSAIC TILES (GREEN) TERRACOTTA-COLOURED BAGUETTE PANELS TERRACOTTA-COLOURED BAGUETTE SCREEN COLOUR BACKED GLASS (TERRACOTTA-COLOURED)



| COPY                   | RIGHT |          |        |           |     |      | R |
|------------------------|-------|----------|--------|-----------|-----|------|---|
| Security to the second |       | Clements |        | Rurrows