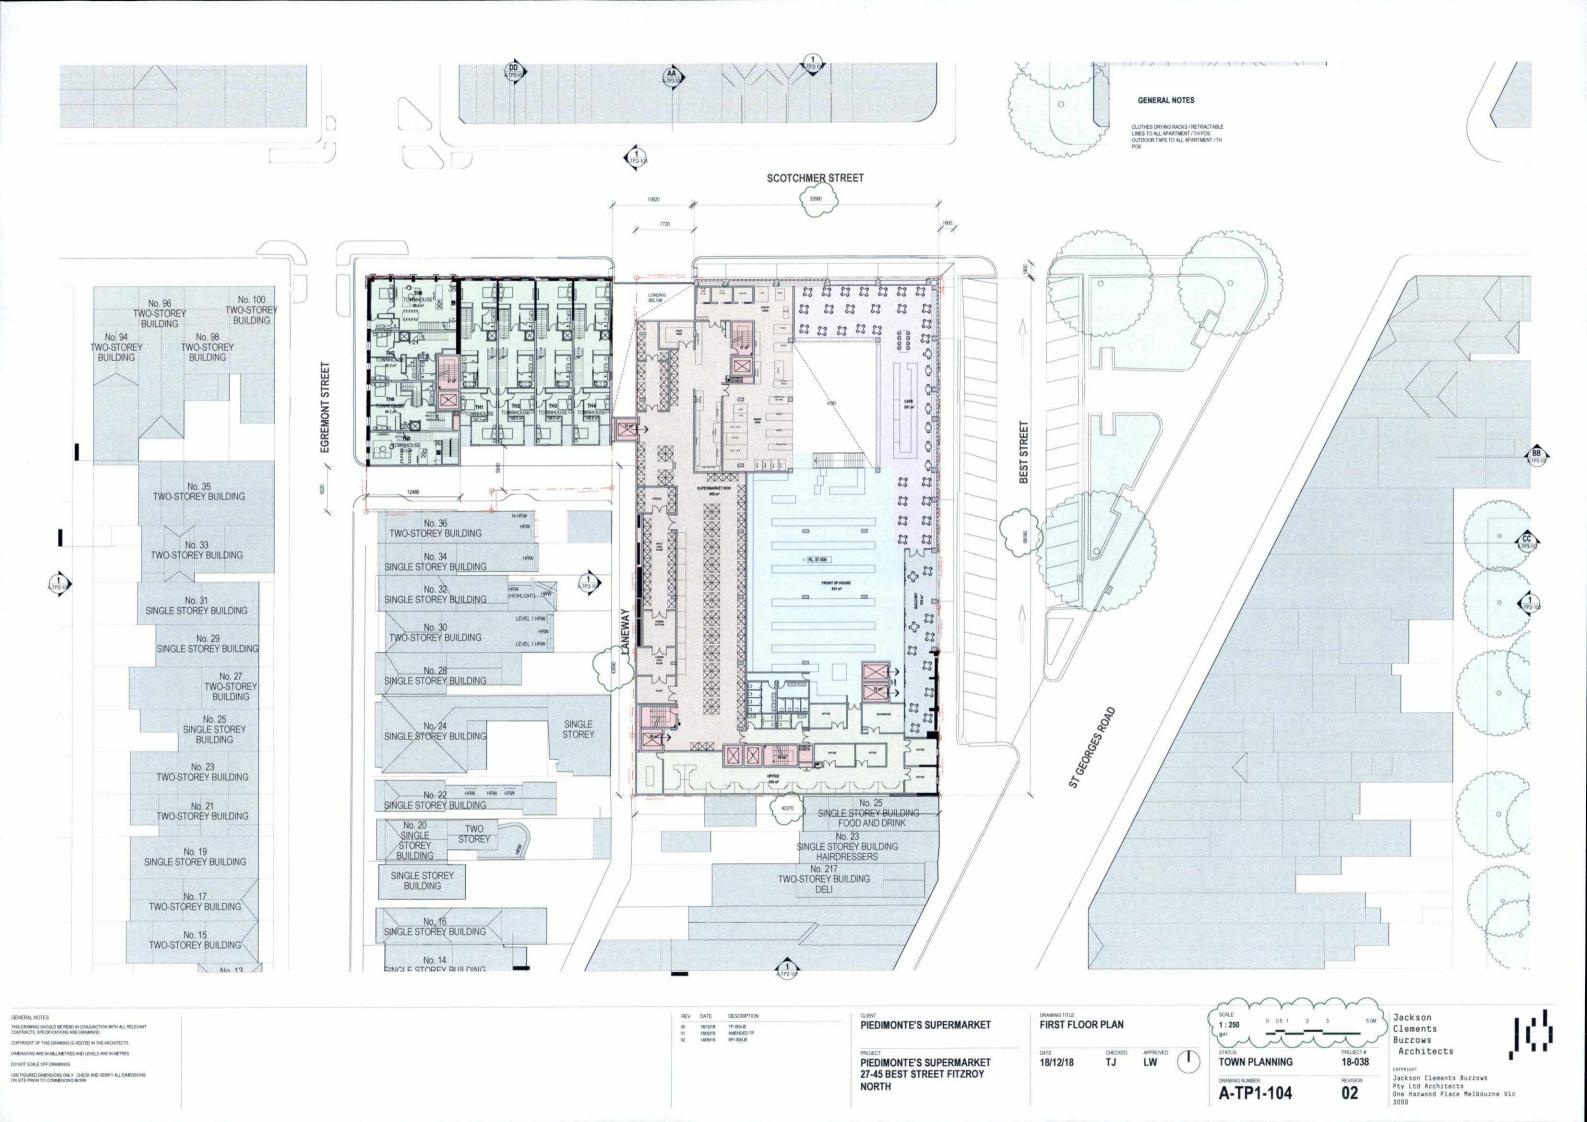

S AND DRAWINGS. COPYRIGHT OF THIS DRAWING IS VESTED IN THE ARCHITECTS DIMENSIONS ARE IN MILLIMETRES AND LEVELS ARE IN METRES DO NOT SCALE OFF DRAWINGS

REV DATE DESCRIPTION

00 18/12/18 TP ISSUE

01 18/02/19 AMENDED TP

02 14/05/19 RFI ISSUE

PIEDIMONTE'S SUPERMARKET

NORTH

PIEDIMONTE'S SUPERMARKET 27-45 BEST STREET FITZROY

TJ 18/12/18 APPROVED **LW** 

BASEMENT 01 PLAN

A-TP1-102



COPYRIGHT OF THIS DRAWING IS VESTED IN THE ARCHITECTS DIMENSIONS ARE IN MILLIMETRES AND LEVELS ARE IN METRES DO NOT SCALE OFF DRAWINGS. USE FIGURED DIMENSIONS ONLY. CHECK AND VERIFY ALL DIMENSIONS ON SITE PRIOR TO COMMENCING WORK

PIEDIMONTE'S SUPERMARKET 27-45 BEST STREET FITZROY NORTH

TJ LW

TOWN PLANNING 18-038

A-TP1-103

Jackson Clements Burrows Pty Ltd Architects One Harwood Place Melbourne Vic 3000















## Material Legend BRICK (APRICOT) BREEZEBLOCK PATTERN CONCRETE EF-11 EF-03 BREEZEBLOCK (CONCRETE) EF-12 EF-04 CONCRETE (IN-SITU) EF-05 CONCRETE (BOARDMARKED) EF-14 EF-06 CONCRETE (PRE-CAST) EF-15 COLOUR BACKED GLASS (DARK) EF-07 EF-16 GLAZING (CLEAR) EF-08 EF-17 EF-09 MOSAIC TILE (TERRACOTTA) EF-18

METAL PLATE (GREEN POWDERCOAT) METAL PLATE (TERRACOTTA POWDERCOAT) METAL PLATE (CHARCOAL POWDERCOAT) METAL LOUVRE (WHITE) MOSAIC TILES (GREEN) TERRACOTTA-COLOURED BAGUETTE PANELS TERRACOTTA-COLOURED BAGUETTE SCREEN COLOUR BACKED GLASS (TERRACOTTA-COLOURED)



| COPY                   | RIGHT |          |        |           |     |      | R |
|------------------------|-------|----------|--------|-----------|-----|------|---|
| Security to the second |       | Clements |        | R