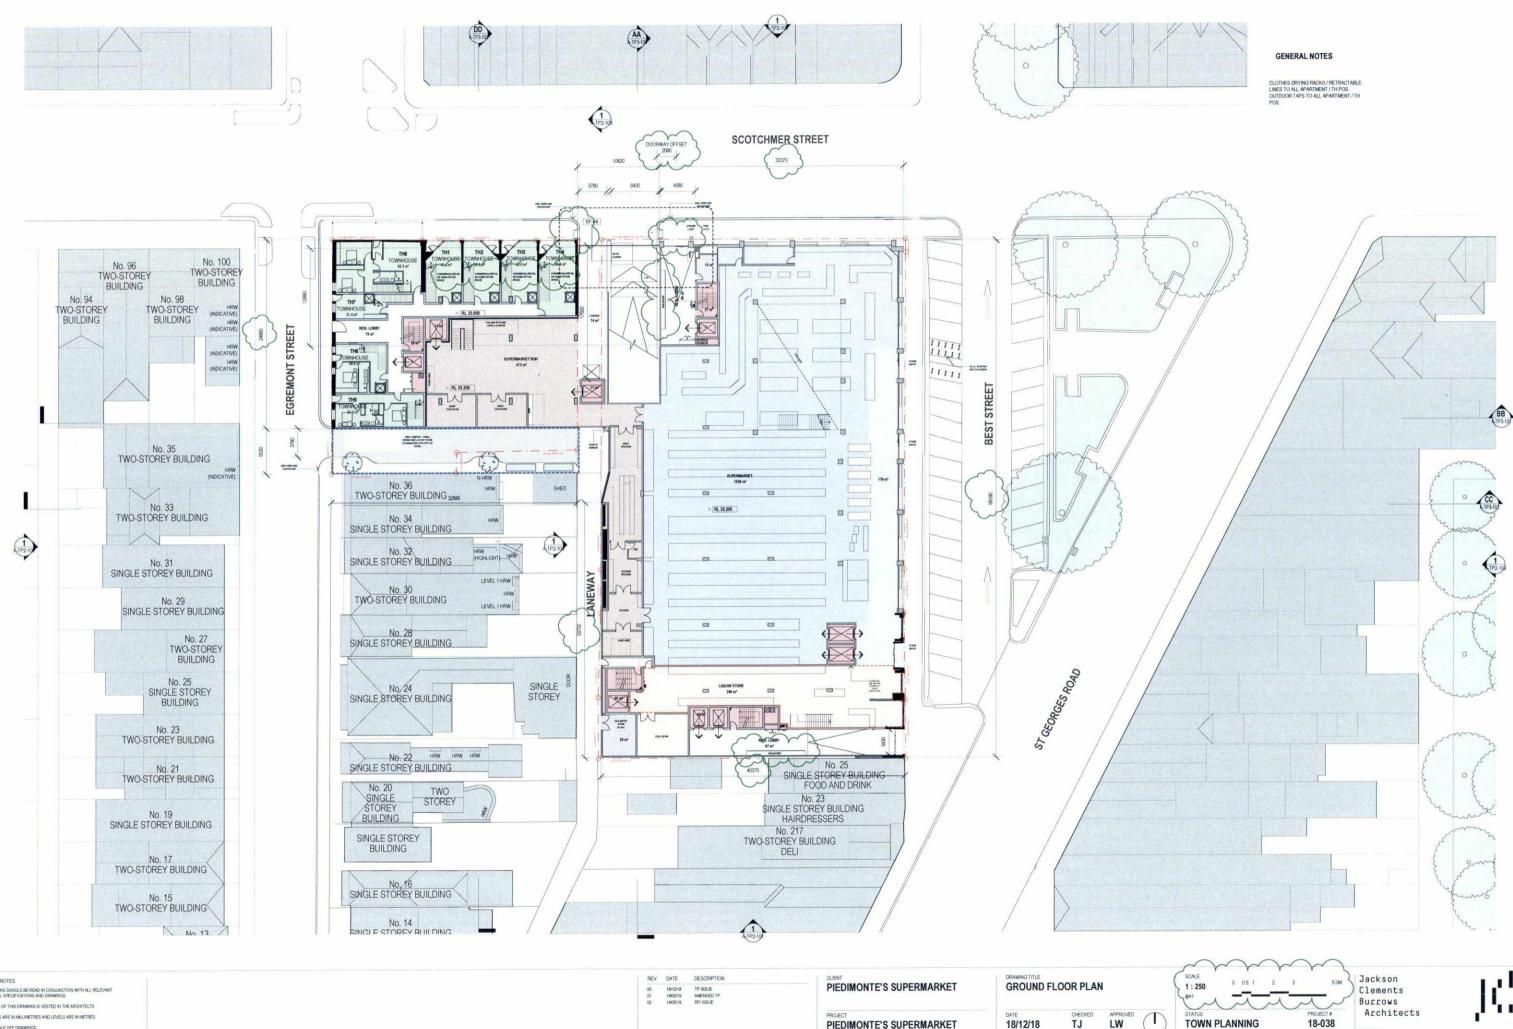

REV DATE DESCRIPTION

00 18/12/18 TP ISSUE

01 18/02/19 AMENDED TP

02 14/05/19 RFI ISSUE

PIEDIMONTE'S SUPERMARKET

NORTH

PIEDIMONTE'S SUPERMARKET 27-45 BEST STREET FITZROY

TJ 18/12/18 APPROVED **LW** 