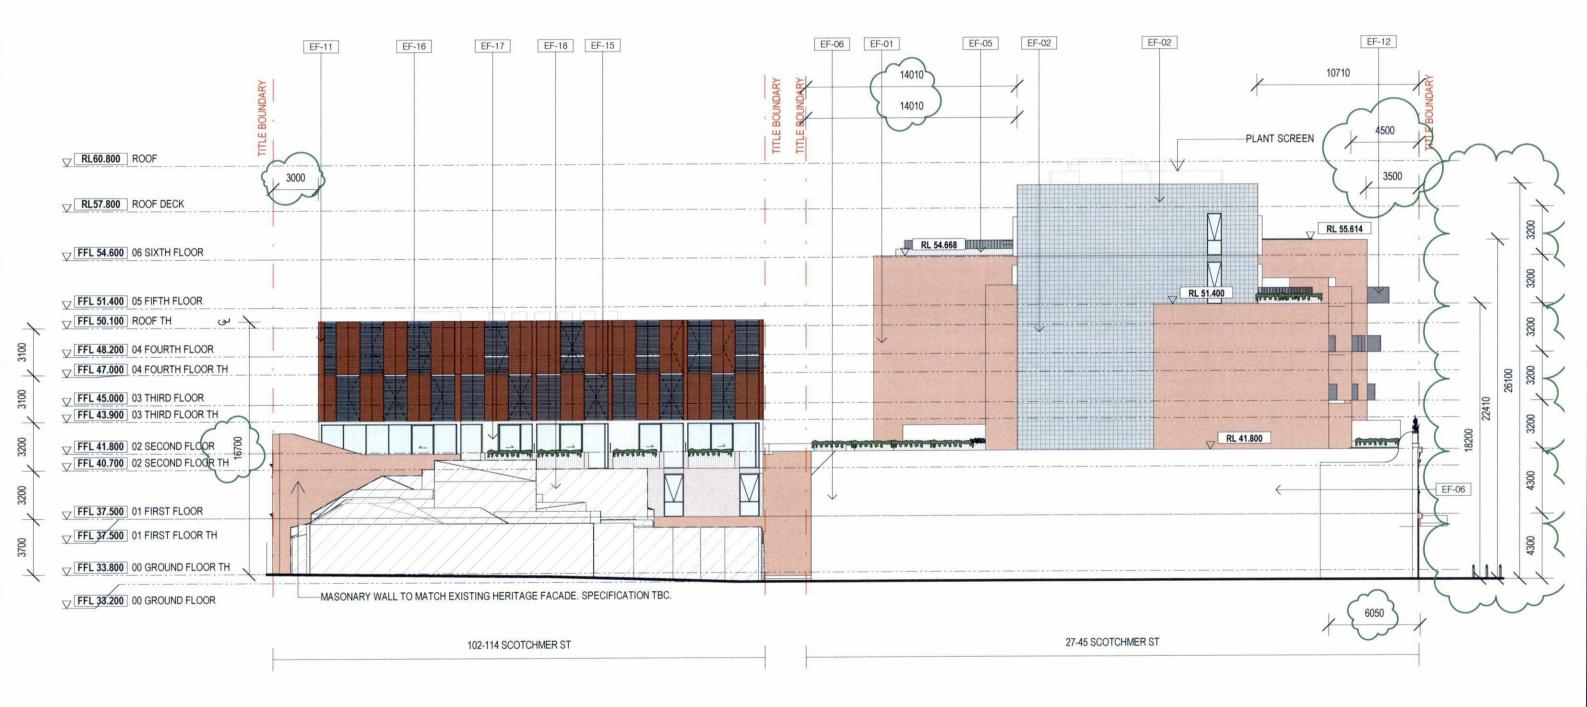

## Material Legend

| EF-01 | BRICK (APRICOT)             |
|-------|-----------------------------|
| EF-02 | BREEZEBLOCK PATTERN CONCRET |
| EF-03 | BREEZEBLOCK (CONCRETE)      |
| EF-04 | CONCRETE (IN-SITU)          |
| EF-05 | CONCRETE (BOARDMARKED)      |
| EF-06 | CONCRETE (PRE-CAST)         |
| EF-07 | COLOUR BACKED GLASS (DARK)  |
| EF-08 | GLAZING (CLEAR)             |
| EF-09 | MOSAIC TILE (TERRACOTTA)    |

EF-10 METAL PLATE (GREEN POWDERCOAT)

EF-11 METAL PLATE (TERRACOTTA POWDERCOAT)

EF-12 METAL PLATE (CHARCOAL POWDERCOAT)

EF-13 METAL LOUVRE (WHITE)

EF-14 MOSAIC TILES (GREEN)

EF-15 TERRACOTTA-COLOURED BAGUETTE PANELS

EF-16 TERRACOTTA-COLOURED BAGUETTE SCREEN

EF-17 COLOUR BACKED GLASS (TERRACOTTA-COLOURED)

EF-18 STAINED PRE-CAST CONCRETE

EF-19 METAL (CHARCOAL POWDERCOAT) FENCE, PATTERN TO MATCH

BREEZEBLOCKS, MAX. 25% TRANSPARENCY

COPYRIGHT 00 18/12/18

Jackson Clements Burrows 01 18/02/19

Pty Ltd Architects 02 14/05/19

T +613 9654 6227 jcba.com.au

PEV DATE DESCRIPTION
TO 18/12/18 TP ISSUE
01 18/02/19 AMENDED TP
02 14/05/19 RFI ISSUE

18-038
DATE
18/12/18

1:250 @A3

PIEDIMONTE'S SUPERMARKET
27-45 BEST STREET FITZROY NORTH
STATUS
TOWN PLANNING

SOUTH ELEVATION

A-TP2-101 02

Jackson Clements Burrows Architects