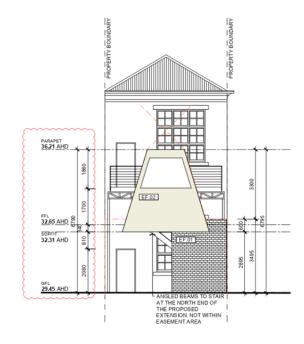

102 / 2-3-30 ROKENY STREET

COLLINGWOOD VIC 3044

WWW.OLASTUDIO.COM.AU
P. 0.3 942 0812

42 BELL STREET FITZROY PROPOSED RESIDENTIAL ADDITIONS JOB NO: 0135 CUENT: M HINKSON AND J ALTMAN



STAGE: TOWNPLANNING DATE: 18.07.2019
ISSUE: 7 - FOR DISCUSSION





42 BELL STREET FITZROY
PROPOSED RESIDENTIAL ADDITIONS
JOB NO: 0135
CUENT: M HINKSON AND J ALTMAN



TP TAGE: TOWNPLANNING DATE: 18.07.2019



OLA ARCHITECTURE STUDIO
OLA ARCHITECTURE STUDIO
102 / 3 1-30 BOXESY STREET
COLLINGWOOD VIC 3064
WWW.OLASTUDIO.COM.AU
PLOS 1942 0612

42 BELL STREET FITZROY PROPOSED RESIDENTIAL ADDITIONS JOB NO: 0135 CUENT: M HINKSON AND J ALTMAN



STAGE: TOWNPLANNING DATE: 18.07.2019









#### EXTERNAL FINISHES

CORK CLADDING
BLACK METAL POWDERCOAT FINISH



01 PROPOSED NORTH (BELL STREET) ELEVATION - 1:100



PROPOSED SOUTH (REAR) ELEVATION





#### EXTERNAL FINISHES

 EF.01
 BRICK

 EF.02
 CORK CLADDING

 EF.03
 BLACK METAL POWDERCOAT FINISH









#### EXTERNAL FINISHES

EF.01 BRICK
EF.02 CORK CLADDING
EF.03 BLACK METAL POWDERCOAT FINISH









EF.01 Brick Red neutral tane.



EF.02 Cork cladding



EF.03













SHADOWS @ SEPTEMBER 22 9AM
SCALE: 1:200 @ A3
DRAINN: HM, P5
CHECKED: MM, P5

STACE: TOWNPLANNING DATE: 18.07.2019 SSUE: 7 - FOR DISCUSSION





42 BELL STREET FITZROY PROPOSED RESIDENTIAL ADDITIONS JOB NO: 0135 CUENT: M HINKSON AND J ALTMAN



STACE: TOWNPLANNING DATE: 18.07.2019 9.02







SHADOWS @ SEPTEMBER 22 11AM
SCALE: 1:200 @ A3
DRAWN: MM, P5
CHECKED, MM, P5

TP
STACE: TOWNPLANNING
DATE: 18.07.2019
ISSUE: 7 - FOR DISCUSSION





2 BELL STREET FITZROY OPOSED RESIDE