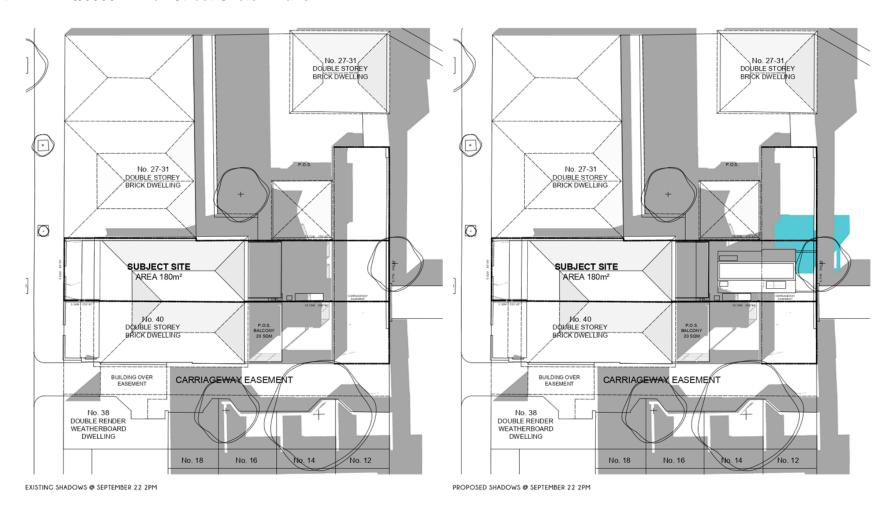

#### EXTERNAL FINISHES

EF.01 BRICK
EF.02 CORK CLADDING
EF.03 BLACK METAL POWDERCOAT FINISH

EF.01 Brick Red neutral tane.

EF.02 Cork cladding

EF.03

SHADOWS @ SEPTEMBER 22 9AM
SCALE: 1:200 @ A3
DRAINN: HM, P5
CHECKED: MM, P5