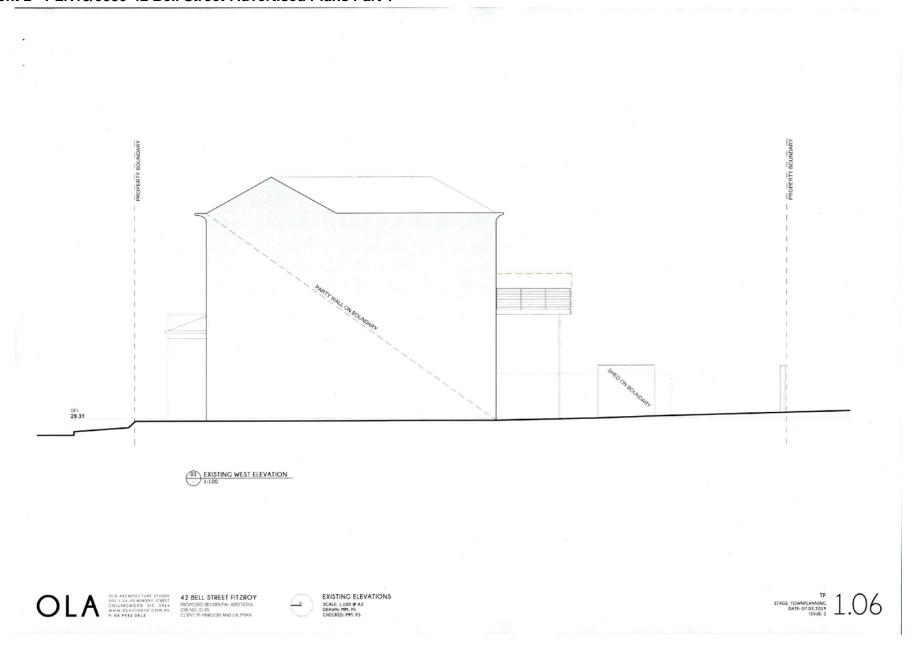

# 42 Bell Street, Fitzroy





- 42 BELL STREET FITZROY VICTORIA 3065
- PROPOSED RESIDENTIAL ADDITIONS BY OLA STUDIO FOR M HINKSON AND J ALTMAN

PLANNING PERMIT APPLICATION FEBRUARY 07 2019 ISSUE 2

























#### EXTERNAL FINISHES

EF.01 BRICK
EF.02 CORK CLADDING
EF.03 BLACK METAL POWDERCOAT FINISH





PROPOSED SOUTH (REAR) ELEVATION



42 BELL STREET FITZROY PROPOSED RESIDENTIAL ADDITIONS JOB NO. 0135 CLIENT: M HINKSON AND J ALTMAN



TP STACE: TOWNPLANNING DATE: 09.02.2019 SSUE: 3

#### EXTERNAL FINISHES

EF.01 BRICK
EF.02 CORK CLADDING
EF.03 BLACK METAL POWDERCOAT FINISH







PROPOSED ELEVATIONS
SCALE: 1:100 @ A3
DRAWN: MM, PS
CHECKED: MM, PS

TP STAGE: TOWNPLANNING DATE: 09.02.2019 ISSUE: 3

#### EXTERNAL FINISHES

EF.01 BRICK
EF.02 CORK CLADDING
EF.03 BLACK METAL POWDERCOAT FINISH







PROPOSED ELEVATIONS
SCALE: 1:100 @ A3
DRAWN: MH, PS
CHECKED: MM, PS

TP STAGE: TOWNPLANNING DATE: 09.02.2019 1550/E: 3

Agenda Page 17















EF.02 Cork cladding



EF.03



42 BELL S