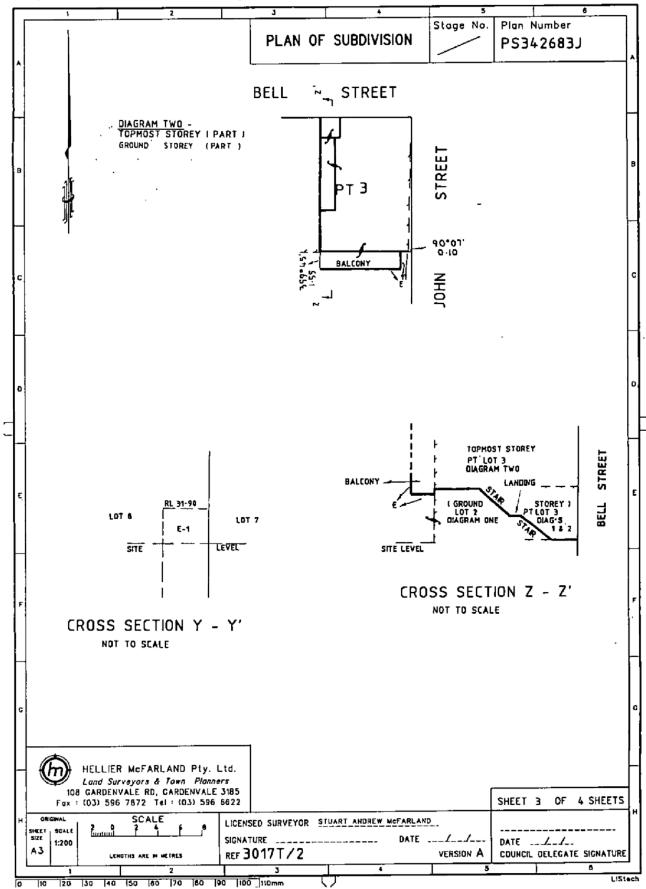

#### **DEVELOPMENT LAYOUT DESIGN**

OLA Architecture Studio Drawing No. TP2.01 and TP2.02 Issue 2 dated 7 February 2019

TP3.02 Issue 3 dated 9 February 2019

Layout Design Assessment

| ltem                                                                                    | Assessment                                                                                                                                                                                 |  |  |  |  |  |
|-----------------------------------------------------------------------------------------|--------------------------------------------------------------------------------------------------------------------------------------------------------------------------------------------|--|--|--|--|--|
| Existing Conditions                                                                     |                                                                                                                                                                                            |  |  |  |  |  |
| Width of Carriageway Easement – Rear of 42 Bell Street                                  | The easement at the rear of 42 Bell Street is approximately 5.20 metres - 5.24 metres in width.                                                                                            |  |  |  |  |  |
| Width of Carriageway Easement –<br>East of 38 Bell Street and West of<br>40 Bell Street | The easement along the east side of 38 Bell Street and the west side of 40 Bell Street has a carriageway width of 2.99 metres - 3.08 metres.                                               |  |  |  |  |  |
| Building Over the Easement –<br>38 Bell Street                                          | The site at 38 Bell Street is constructed above the easement and provides a headroom clearance of 2.58 metres – 2.75 metres.                                                               |  |  |  |  |  |
| Proposed Extension                                                                      |                                                                                                                                                                                            |  |  |  |  |  |
| First Floor Extension                                                                   | The proposed extension at the rear of the site will project over the easement by 3.34 metres. The support beams for the extension will span across the easement to an existing brick wall. |  |  |  |  |  |
|                                                                                         | The underside of the first floor extension has a minimum headroom clearance of 2.79 metres which is considered satisfactory.                                                               |  |  |  |  |  |

#### RECOMMENDATION

As the headroom clearance of the proposed studio extension is not dissimilar to the structure at 38 Bell Street, the Civil Engineering unit has no objection to the encroachment over the easement at the rear of 42 Bell Street.