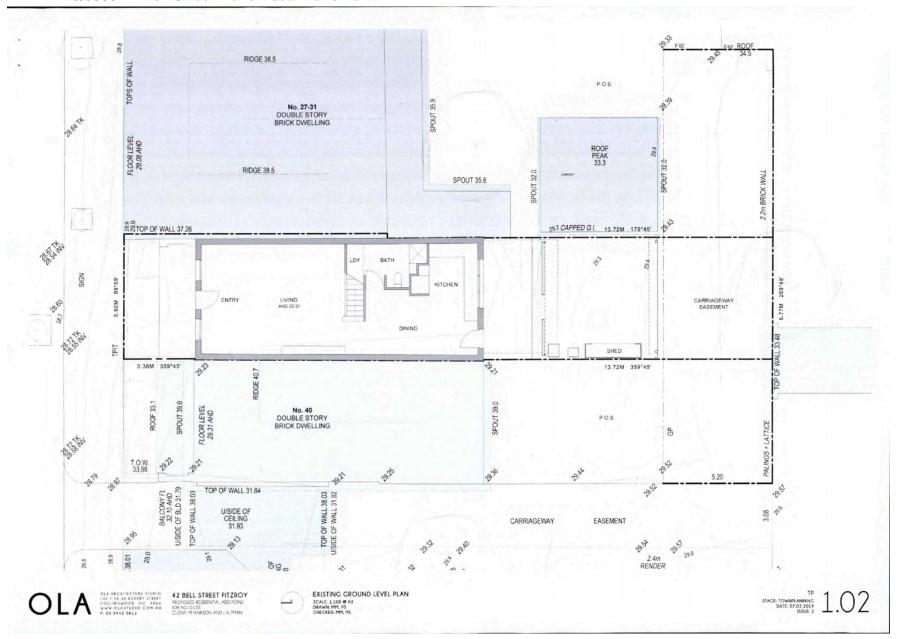

# 42 Bell Street, Fitzroy





- 42 BELL STREET FITZROY VICTORIA 3065
- PROPOSED RESIDENTIAL ADDITIONS BY OLA STUDIO FOR M HINKSON AND J ALTMAN

PLANNING PERMIT APPLICATION FEBRUARY 07 2019 ISSUE 2

























#### EXTERNAL FINISHES

EF.01 BRICK
EF.02 CORK CLADDING
EF.03 BLACK METAL POWDERCOAT FINISH





PROPOSED SOUTH (REAR) ELEVATION



42 BELL STREET FITZROY PROPOSED RESIDENTIAL ADDITIONS JOB NO. 0135 CLIENT: M HINKSON AND J ALTMAN



TP STACE: TOWNPLANNING DATE: 09.02.2019 SSUE: 3

#### EXTERNAL FINISHES

EF.01 BRICK
EF.02 CORK CLADDING
EF.03 BLACK METAL POWDERCOAT FINISH







PROPOSED ELEVATIONS
SCALE: 1:100 @ A3
DRAWN: MM, PS
CHECKED: MM, PS

TP STAGE: TOWNPLANNING DATE: 09.02.2019 ISSUE: 3

#### EXTERNAL FINISHES

EF.01 BRICK
EF.02 CORK CLADDING
EF.03 BLACK METAL POWDERCOAT FINISH







PROPOSED ELEVATIONS
SCALE: 1:100 @ A3
DRAWN: MH, PS
CHECKED: MM, PS

TP STAGE: TOWNPLANNING DATE: 09.02.2019 1550/E: 3

Agenda Page 17















EF.02 Cork cladding



EF.03