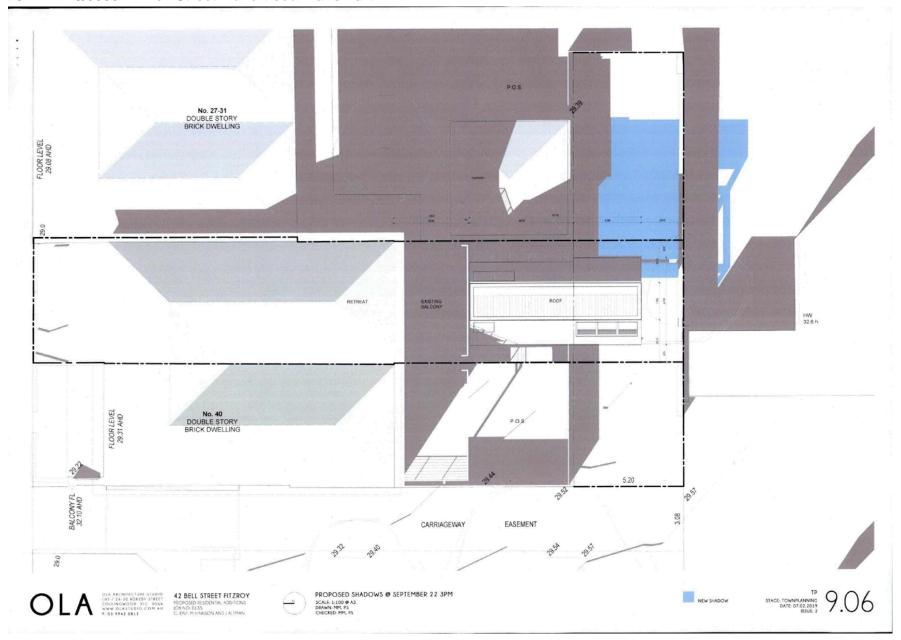

TP STACE: TOWNPLANNING DATE: 18.07.2019 SISUE: 7 - FOR DISCUSSION

EXISTING SHADOWS @ SEPTEMBER 22 3PM

PROPOSED SHADOWS @ SEPTEMBER 22 3PM

42 BELL STREET FITZROY
PROPOSED RESIDENTIAL ADDITIONS
JOB NO. 0135
CUENT: M HINKSON AND J ALTMAN