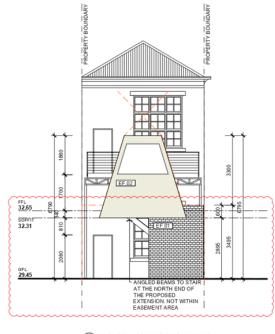

#### EXTERNAL FINISHES

EF.01 BRICK
EF.02 CORK CLADDING
EF.03 BLACK METAL POWDERCOAT FINISH

PROPOSED SOUTH (REAR) ELEVATION

42 BELL STREET FITZROY PROPOSED RESIDENTIAL ADDITIONS JOB NO. 0135 CLIENT: M HINKSON AND J ALTMAN

#### EXTERNAL FINISHES

EF.01 BRICK
EF.02 CORK CLADDING
EF.03 BLACK METAL POWDERCOAT FINISH

PROPOSED ELEVATIONS
SCALE: 1:100 @ A3
DRAWN: MM, PS
CHECKED: MM, PS

TP STAGE: TOWNPLANNING DATE: 09.02.2019 ISSUE: 3

#### EXTERNAL FINISHES

EF.01 BRICK
EF.02 CORK CLADDING
EF.03 BLACK METAL POWDERCOAT FINISH

PROPOSED ELEVATIONS
SCALE: 1:100 @ A3
DRAWN: MH, PS
CHECKED: MM, PS

TP STAGE: TOWNPLANNING DATE: 09.02.2019 1550/E: 3