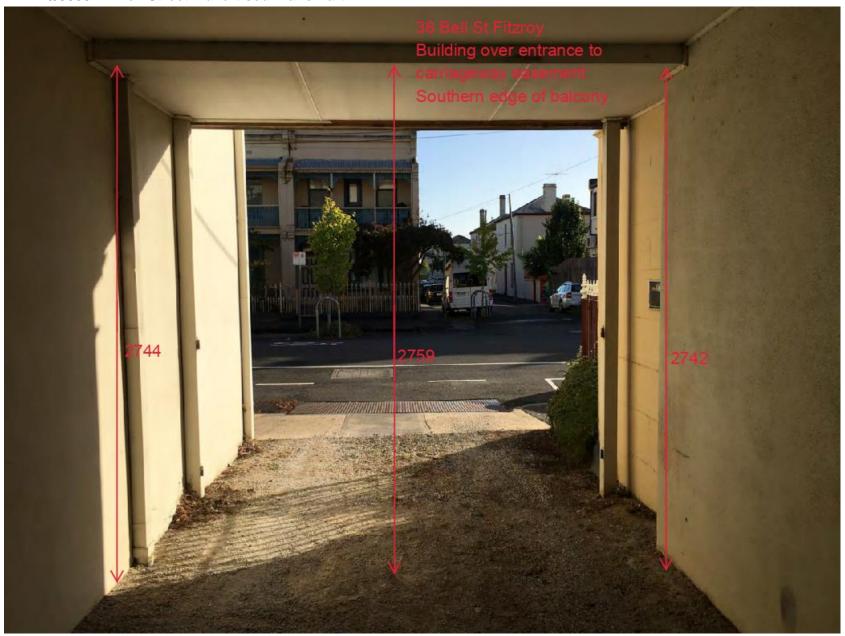

#### **DEVELOPMENT LAYOUT DESIGN**

OLA Architecture Studio Drawing No. TP2.01 and TP2.02 Issue 2 dated 7 February 2019

TP3.02 Issue 3 dated 9 February 2019

Layout Design Assessment

| ltem                                                                                    | Assessment                                                                                                                                                                                 |  |  |  |  |  |
|-----------------------------------------------------------------------------------------|--------------------------------------------------------------------------------------------------------------------------------------------------------------------------------------------|--|--|--|--|--|
| Existing Conditions                                                                     |                                                                                                                                                                                            |  |  |  |  |  |
| Width of Carriageway Easement – Rear of 42 Bell Street                                  | The easement at the rear of 42 Bell Street is approximately 5.20 metres - 5.24 metres in width.                                                                                            |  |  |  |  |  |
| Width of Carriageway Easement –<br>East of 38 Bell Street and West of<br>40 Bell Street | The easement along the east side of 38 Bell Street and the west side of 40 Bell Street has a carriageway width of 2.99 metres - 3.08 metres.                                               |  |  |  |  |  |
| Building Over the Easement –<br>38 Bell Street                                          | The site at 38 Bell Street is constructed above the easement and provides a headroom clearance of 2.58 metres – 2.75 metres.                                                               |  |  |  |  |  |
| Proposed Extension                                                                      |                                                                                                                                                                                            |  |  |  |  |  |
| First Floor Extension                                                                   | The proposed extension at the rear of the site will project over the easement by 3.34 metres. The support beams for the extension will span across the easement to an existing brick wall. |  |  |  |  |  |
|                                                                                         | The underside of the first floor extension has a minimum headroom clearance of 2.79 metres which is considered satisfactory.                                                               |  |  |  |  |  |

#### RECOMMENDATION

As the headroom clearance of the proposed studio extension is not dissimilar to the structure at 38 Bell Street, the Civil Engineering unit has no objection to the encroachment over the easement at the rear of 42 Bell Street.