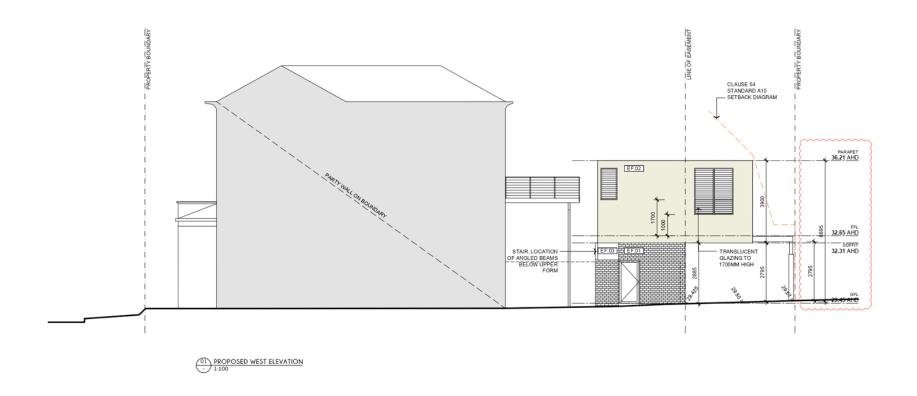

#### EXTERNAL FINISHES

EF.01 BRICK
EF.02 CORK CLADDING
EF.03 BLACK METAL POWDERCOAT FINISH

PROPOSED SOUTH (REAR) ELEVATION

42 BELL STREET FITZROY PROPOSED RESIDENTIAL ADDITIONS JOB NO. 0135 CLIENT: M HINKSON AND J ALTMAN

#### EXTERNAL FINISHES

EF.01 BRICK
EF.02 CORK CLADDING
EF.03 BLACK METAL POWDERCOAT FINISH

PROPOSED ELEVATIONS
SCALE: 1:100 @ A3
DRAWN: MM, PS
CHECKED: MM, PS

TP STAGE: TOWNPLANNING DATE: 09.02.2019 ISSUE: 3

#### EXTERNAL FINISHES

EF.01 BRICK
EF.02 CORK CLADDING
EF.03 BLACK METAL POWDERCOAT FINISH

PROPOSED ELEVATIONS
SCALE: 1:100 @ A3
DRAWN: MH, PS
CHECKED: MM, PS

TP STAGE: TOWNPLANNING DATE: 09.02.2019 1550/E: 3

#### **DEVELOPMENT LAYOUT DESIGN**

OLA Architecture Studio Drawing No. TP2.01 and TP2.02 Issue 2 dated 7 February 2019

TP3.02 Issue 3 dated 9 February 2019

Layout Design Assessment

| ltem                                                                                    | Assessment                                                                                                                                                                                 |  |  |  |  |  |
|-----------------------------------------------------------------------------------------|--------------------------------------------------------------------------------------------------------------------------------------------------------------------------------------------|--|--|--|--|--|
| Existing Conditions                                                                     |                                                                                                                                                                                            |  |  |  |  |  |
| Width of Carriageway Easement – Rear of 42 Bell Street                                  | The easement at the rear of 42 Bell Street is approximately 5.20 metres - 5.24 metres in width.                                                                                            |  |  |  |  |  |
| Width of Carriageway Easement –<br>East of 38 Bell Street and West of<br>40 Bell Street | The easement along the east side of 38 Bell Street and the west side of 40 Bell Street has a carriageway width of 2.99 metres - 3.08 metres.                                               |  |  |  |  |  |
| Building Over the Easement –<br>38 Bell Street                                          | The site at 38 Bell Street is constructed above the easement and provides a headroom clearance of 2.58 metres – 2.75 metres.                                                               |  |  |  |  |  |
| Proposed Extension                                                                      |                                                                                                                                                                                            |  |  |  |  |  |
| First Floor Extension                                                                   | The proposed extension at the rear of the site will project over the easement by 3.34 metres. The support beams for the extension will span across the easement to an existing brick wall. |  |  |  |  |  |
|                                                                                         | The underside of the first floor extension has a minimum headroom clearance of 2.79 metres which is considered satisfactory.                                                               |  |  |  |  |  |

#### RECOMMENDATION

As the headroom clearance of the proposed studio extension is not dissimilar to the structure at 38 Bell Street, the Civil Engineering unit has no objection to the encroachment over the easement at the rear of 42 Bell Street.