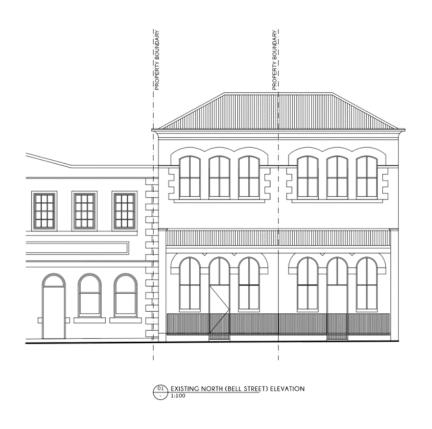

#### EXTERNAL FINISHES

EF.01 BRICK
EF.02 CORK CLADDING
EF.03 BLACK METAL POWDERCOAT FINISH

PROPOSED SOUTH (REAR) ELEVATION

42 BELL STREET FITZROY PROPOSED RESIDENTIAL ADDITIONS JOB NO. 0135 CLIENT: M HINKSON AND J ALTMAN