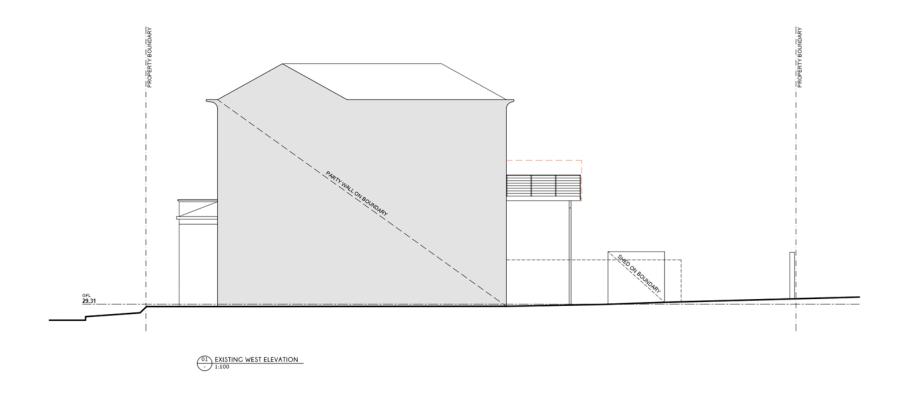

#### EXTERNAL FINISHES

CORK CLADDING
BLACK METAL POWDERCOAT FINISH

01 PROPOSED NORTH (BELL STREET) ELEVATION - 1:100

PROPOSED SOUTH (REAR) ELEVATION