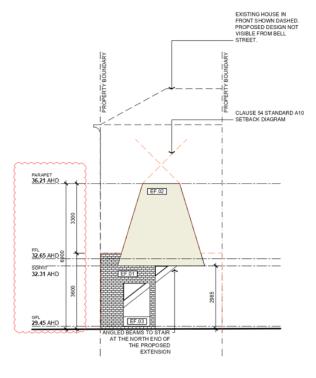

RTORS
INC. 0135













OLA RICHITECTURE STUDIO

102 / 2-3-30 ROKENY STREET

COLLINGWOOD VIC 3044

WWW.OLASTUDIO.COM.AU
P. 0.3 942 0812

42 BELL STREET FITZROY PROPOSED RESIDENTIAL ADDITIONS JOB NO: 0135 CUENT: M HINKSON AND J ALTMAN



STAGE: TOWNPLANNING DATE: 18.07.2019
ISSUE: 7 - FOR DISCUSSION





42 BELL STREET FITZROY
PROPOSED RESIDENTIAL ADDITIONS
JOB NO: 0135
CUENT: M HINKSON AND J ALTMAN



TP TAGE: TOWNPLANNING DATE: 18.07.2019



OLA ARCHITECTURE STUDIO
OLA ARCHITECTURE STUDIO
102 / 3 1-30 BOXESY STREET
COLLINGWOOD VIC 3064
WWW.OLASTUDIO.COM.AU
PLOS 1942 0612

42 BELL STREET FITZROY PROPOSED RESIDENTIAL ADDITIONS JOB NO: 0135 CUENT: M HINKSON AND J ALTMAN



STAGE: TOWNPLANNING DATE: 18.07.2019









#### EXTERNAL FINISHES

CORK CLADDING
BLACK METAL POWDERCOAT FINISH



01 PROPOSED NORTH (BELL STREET) ELEVATION - 1:100



PROPOSED SOUTH (REAR) ELEVATION





#### EXTERNAL FINISHES

 EF.01
 BRICK

 EF.02
 CORK CLADDING

 EF.03
 BLACK METAL POWDERCOAT FINISH









#### EXTERNAL FINISHES

EF.01 BRICK
EF.02 CORK CLADDING
EF.03 BLACK METAL POWDERCOAT FINISH









EF.01 Brick Red neutral tane.



EF.02 Cork cladding



EF.03













SHADOWS @ SEPTEMBER 22 9AM
SCALE: 1:200 @ A3
DRAINN: HM, P5
CHECKED: MM, P5

STACE: TOWNPLANNING DATE: 18.07.2019 SSUE: 7 - FOR DISCUSSION





42 BELL STREET FITZROY PROPOSED RESIDENTIAL ADDITIONS JOB NO: 0135 CUENT: M HINKSON AND J ALTMAN



STACE: TOWNPLANNING DATE: 18.07.2019 9.02







SHADOWS @ SEPTEMBER 22 11AM
SCALE: 1:200 @ A3
DRAWN: MM, P5
CHECKED, MM, P5

TP
STACE: TOWNPLANNING
DATE: 18.07.2019
ISSUE: 7 - FO