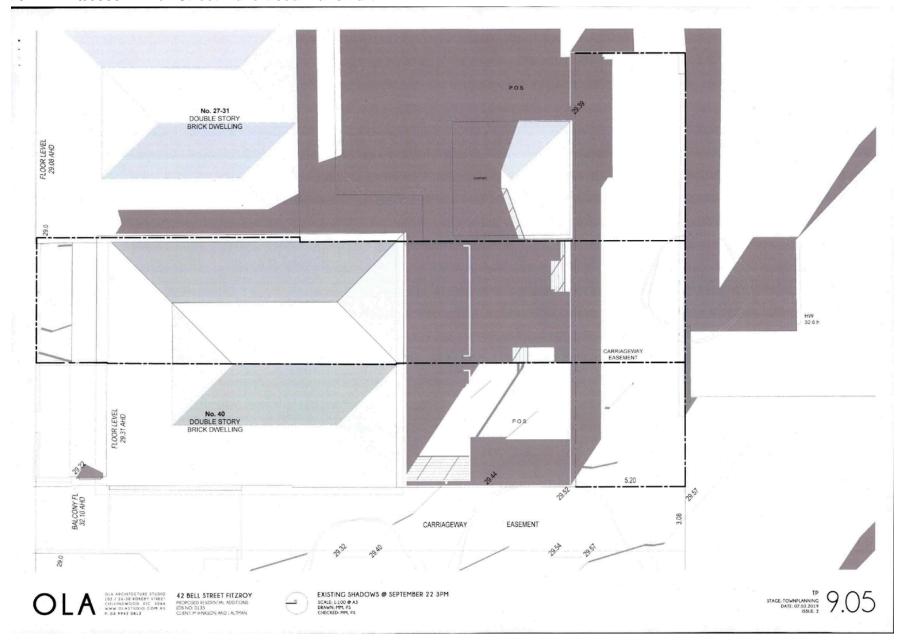

TP
STACE: TOWNPRANNING
DATE: 18.07.2019
ISSUE: 7- FOR DISCUSSION

OLA RICHITECTURE STUDIO
1927 24-30 ROKERY STREE
COLLINGWOOD VIC 3061
WWW.OLASTUDIO.COM.A1
P.03 942 0812

POY NNS AN SHADOWS @ SEPTEMBER 22 2PM
SCALE: 1:200 @ A3
DRAWN: MM, P5
CHECKED: MM, P5