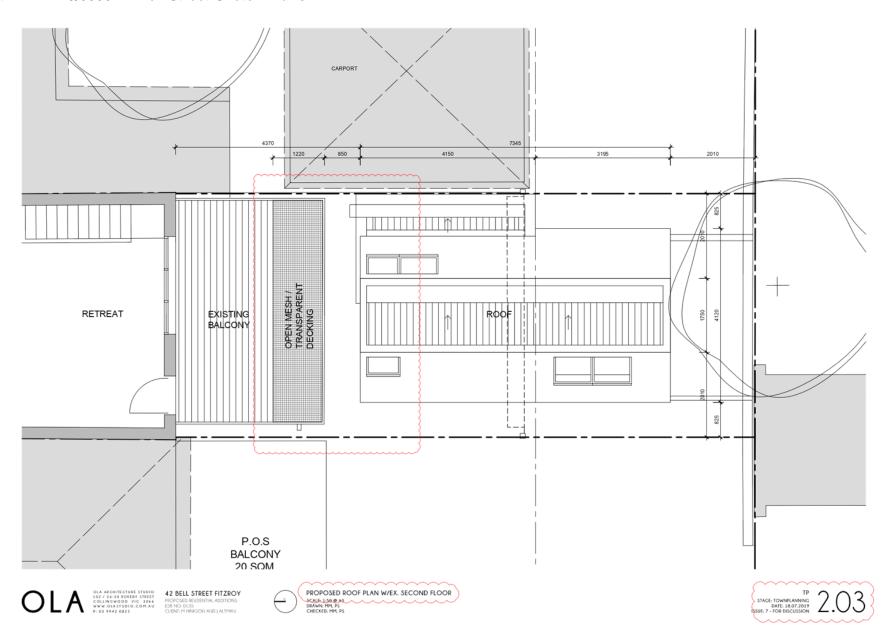

ION JULY 18 2019 ISSUE 7



BELL STREET FITZROY

CHOSED RESIDENTIAL ABORTORS
INC. 0135













OLA RICHITECTURE STUDIO

102 / 2-3-30 ROKENY STREET

COLLINGWOOD VIC 3044

WWW.OLASTUDIO.COM.AU
P. 0.3 942 0812

42 BELL STREET FITZROY PROPOSED RESIDENTIAL ADDITIONS JOB NO: 0135 CUENT: M HINKSON AND J ALTMAN



STAGE: TOWNPLANNING DATE: 18.07.2019
ISSUE: 7 - FOR DISCUSSION





42 BELL STREET FITZROY
PROPOSED RESIDENTIAL ADDITIONS
JOB NO: 0135
CUENT: M HINKSON AND J ALTMAN



TP TAGE: TOWNPLANNING DATE: 18.07.2019



OLA ARCHITECTURE STUDIO
OLA ARCHITECTURE STUDIO
102 / 3 1-30 BOXESY STREET
COLLINGWOOD VIC 3064
WWW.OLASTUDIO.COM.AU
PLOS 1942 0612

42 BELL STREET FITZROY PROPOSED RESIDENTIAL ADDITIONS JOB NO: 0135 CUENT: M HINKSON AND J ALTMAN



STAGE: TOWNPLANNING DATE: 18.07.2019









#### EXTERNAL FINISHES

CORK CLADDING
BLACK METAL POWDERCOAT FINISH



01 PROPOSED NORTH (BELL STREET) ELEVATION - 1:100



PROPOSED SOUTH (REAR) ELEVATION





#### EXTERNAL FINISHES

 EF.01
 BRICK

 EF.02
 CORK CLADDING

 EF.03
 BLACK METAL POWDERCOAT FINISH









#### EXTERNAL FINISHES

EF.01 BRICK
EF.02 CORK CLADDING
EF.03 BLACK METAL POWDERCOAT FINISH









EF.01 Brick Red neutral tane.



EF.02 Cork cladding



EF.03













SHADOWS @ SEPTEMBER 22 9AM
SCALE: 1:200 @ A3
DRAINN: HM, P5
CHECKED: MM, P5

STACE: TOWNPLANNING DATE: 18.07.2019 SSUE: 7 - FOR DISCUSSION





42 BELL STREET FITZROY PROPOSED RESIDENTIAL ADDITIONS JOB NO: 0135 CUENT: M HINKSON AND J ALTMAN



STACE: TOWNPLANNING DATE: 18.07.2019 9.02







SHADOWS @ SEPTEMBER 22 11AM
SCALE: 1:200 @ A3
DRAWN: MM, P5