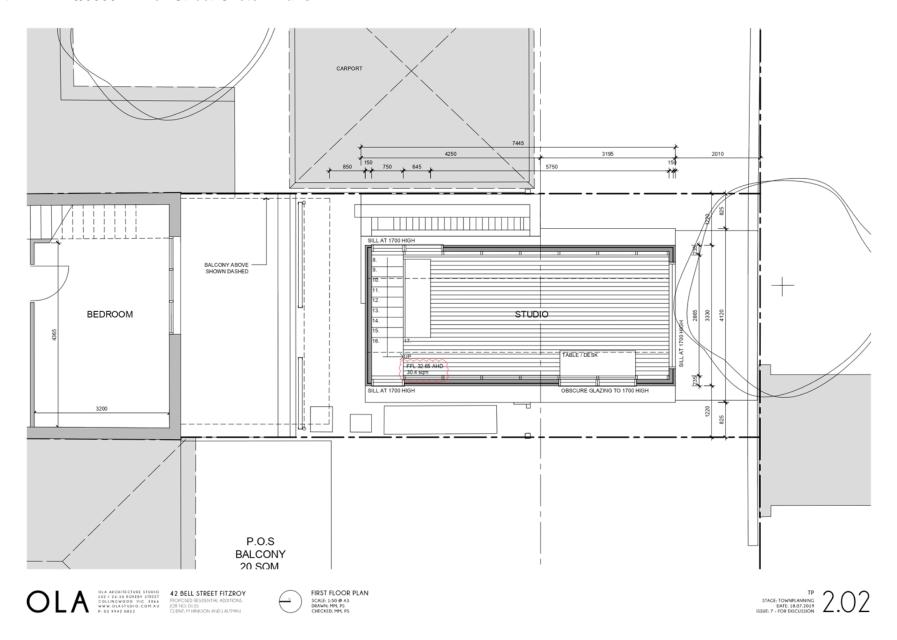

#### **DEVELOPMENT LAYOUT DESIGN**

OLA Architecture Studio Drawing No. TP2.01 and TP2.02 Issue 2 dated 7 February 2019

TP3.02 Issue 3 dated 9 February 2019

Layout Design Assessment

| ltem                                                                                    | Assessment                                                                                                                                                                                 |  |  |  |  |  |
|-----------------------------------------------------------------------------------------|--------------------------------------------------------------------------------------------------------------------------------------------------------------------------------------------|--|--|--|--|--|
| Existing Conditions                                                                     |                                                                                                                                                                                            |  |  |  |  |  |
| Width of Carriageway Easement – Rear of 42 Bell Street                                  | The easement at the rear of 42 Bell Street is approximately 5.20 metres - 5.24 metres in width.                                                                                            |  |  |  |  |  |
| Width of Carriageway Easement –<br>East of 38 Bell Street and West of<br>40 Bell Street | The easement along the east side of 38 Bell Street and the west side of 40 Bell Street has a carriageway width of 2.99 metres - 3.08 metres.                                               |  |  |  |  |  |
| Building Over the Easement –<br>38 Bell Street                                          | The site at 38 Bell Street is constructed above the easement and provides a headroom clearance of 2.58 metres – 2.75 metres.                                                               |  |  |  |  |  |
| Proposed Extension                                                                      |                                                                                                                                                                                            |  |  |  |  |  |
| First Floor Extension                                                                   | The proposed extension at the rear of the site will project over the easement by 3.34 metres. The support beams for the extension will span across the easement to an existing brick wall. |  |  |  |  |  |
|                                                                                         | The underside of the first floor extension has a minimum headroom clearance of 2.79 metres which is considered satisfactory.                                                               |  |  |  |  |  |