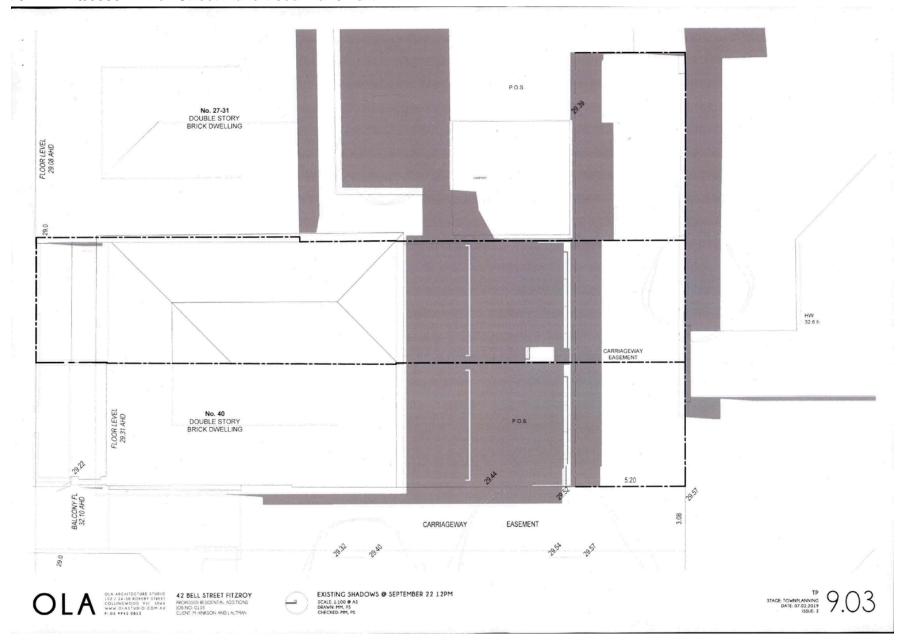

42 BELL STREET FITZROY PROPOSED RESIDENTIAL ADDITIONS JOB NO. 0135 CLIENT: M HINKSON AND J ALTMAN



TP STACE: TOWNPLANNING DATE: 09.02.2019 SSUE: 3

#### EXTERNAL FINISHES

EF.01 BRICK
EF.02 CORK CLADDING
EF.03 BLACK METAL POWDERCOAT FINISH







PROPOSED ELEVATIONS
SCALE: 1:100 @ A3
DRAWN: MM, PS
CHECKED: MM, PS

TP STAGE: TOWNPLANNING DATE: 09.02.2019 ISSUE: 3

#### EXTERNAL FINISHES

EF.01 BRICK
EF.02 CORK CLADDING
EF.03 BLACK METAL POWDERCOAT FINISH







PROPOSED ELEVATIONS
SCALE: 1:100 @ A3
DRAWN: MH, PS
CHECKED: MM, PS

TP STAGE: TOWNPLANNING DATE: 09.02.2019 1550/E: 3

Agenda Page 17















EF.02 Cork cladding



EF.03



42 BELL STREET FITZROY PROPOSED RESIDENTIAL ADDITIONS IOB NO. 0135 CHENT MININGSON AND LAUMAN



TP STAGE: TOWNPLANNING DATE: 07:02:2019 9.00













# 42 BELL STREET FITZROY VICTORIA 3065

PROPOSED RESIDENTIAL ADDITIONS BY OLA STUDIO FOR M HINKSON AND J ALTMAN

PLANNING PERMIT APPLICATION JULY 18 2019 ISSUE 7



BELL STREET FITZROY

CHOSED RESIDENTIAL ABORTORS
INC. 0135













OLA RICHITECTURE STUDIO

102 / 2-3-30 ROKENY STREET

COLLINGWOOD VIC 3044

WWW.OLASTUDIO.COM.AU
P. 0.3 942 0812

42 BELL STREET FITZROY PROPOSED RESIDENTIAL ADDITIONS JOB NO: 0135 CUENT: M HINKSON AND J ALTMAN



STAGE: TOWNPLANNING DATE: 18.07.2019
ISSUE: 7 - FOR DISCUSSION





42 BELL STREET FITZROY
PROPOSED RESIDENTIAL ADDITIONS
JOB NO: 0135
CUENT: M HINKSON AND J ALTMAN



TP TAGE: TOWNPLANNING DATE: 18.07.2019



OLA ARCHITECTURE STUDIO
OLA ARCHITECTURE STUDIO
102 / 3 1-30 BOXESY STREET
COLLINGWOOD VIC 3064
WWW.OLASTUDIO.COM.AU
PLOS 1942 0612