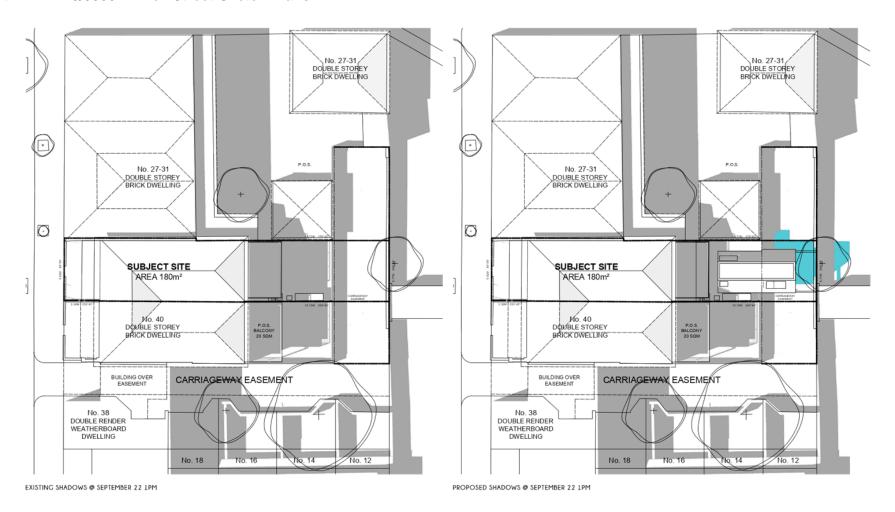

TP STACE: TOWNPLANNING DATE: 18.07.2019 SISUE: 7 - FOR DISCUSSION

EXISTING SHADOWS @ SEPTEMBER 22 3PM

PROPOSED SHADOWS @ SEPTEMBER 22 3PM

42 BELL STREET FITZROY
PROPOSED RESIDENTIAL ADDITIONS
JOB NO. 0135
CUENT: M HINKSON AND J ALTMAN