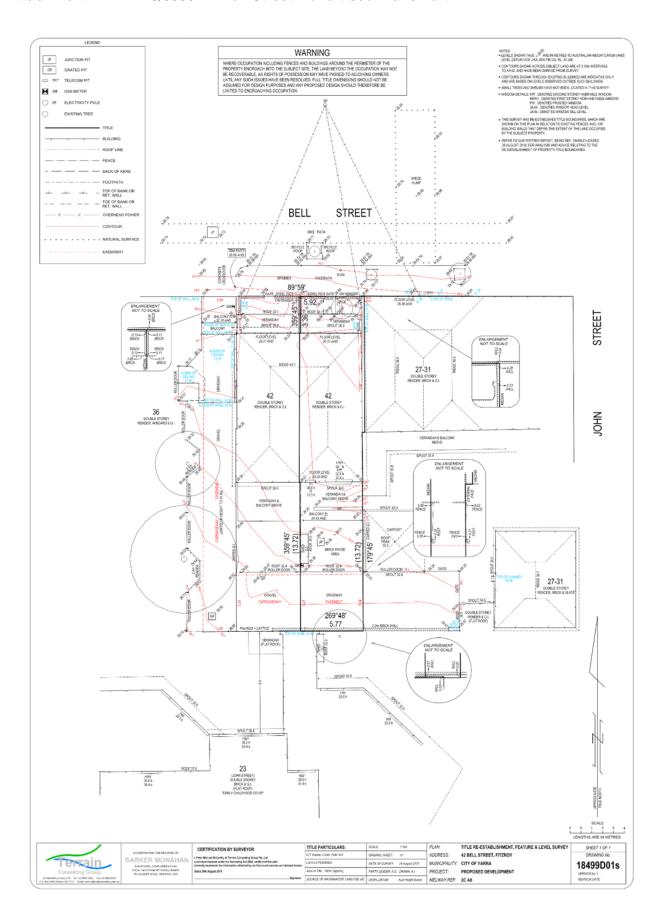

## REGISTER SEARCH STATEMENT (Title Search) Transfer of Land Act 1958

Page 1 of 2

VOLUME 10245 FOLIO 097 Secu

Security no : 124077000486X Produced 12/04/2019 08:18 AM

#### LAND DESCRIPTION

Lot 1 on Plan of Subdivision 342683J. PARENT TITLE Volume 00612 Folio 335 Created by instrument PS342683J 16/08/1995

#### REGISTERED PROPRIETOR

Estate Fee Simple Sole Proprietor GRAZIA MARIA GOUGH of 52 BELL STREET FITZROY 3065 V996864Q 19/04/1999

#### ENCUMBRANCES, CAVEATS AND NOTICES

MORTGAGE X174623A 27/11/2000 NATIONAL AUSTRALIA BANK LTD

Any encumbrances created by Section 98 Transfer of Land Act 1958 or Section 24 Subdivision Act 1988 and any other encumbrances shown or entered on the plan set out under DIAGRAM LOCATION below.

NOTICE Section 16(2) Historic Buildings Act 1981 T301890N 13/09/1994

#### DIAGRAM LOCATION

SEE PS342683J FOR FURTHER DETAILS AND BOUNDARIES

### ACTIVITY IN THE LAST 125 DAYS

NIL

-----END OF REGISTER SEARCH STATEMENT------

Additional information: (not part of the Register Search Statement)

Street Address: 27 JOHN STREET FITZROY VIC 3065

#### ADMINISTRATIVE NOTICES

NIL

eCT Control 16089P NATIONAL AUSTRALIA BANK LIMITED Effective from 22/10/2016

#### OWNERS CORPORATIONS

The land in this folio is affected by OWNERS CORPORATION PLAN NO. PS342683J

Title 10245/097 Page 1 of 2

Copyright State of Victoria. This publication is copyright. No part may be reproduced by any process except in accordance with the provisions of the Copyright Act 1968 (Cth) and for the purposes of Section 32 of the Sale of Land Act 1962 (Vic) or pursuant to a written agreement. The information is only valid at the time and in the form obtained from the LANDATA REGD TM System. The State of Victoria accepts no responsibility for any subsequent release, publication or reproduction of the information.