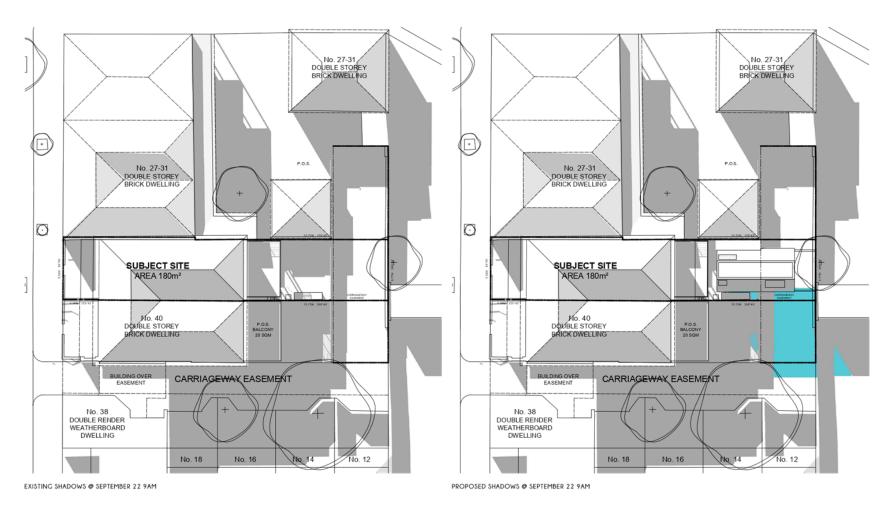

#### EXTERNAL FINISHES

EF.01 BRICK
EF.02 CORK CLADDING
EF.03 BLACK METAL POWDERCOAT FINISH

EF.01 Brick Red neutral tane.

EF.02 Cork cladding

EF.03

SHADOWS @ SEPTEMBER 22 9AM
SCALE: 1:200 @ A3
DRAINN: HM, P5
CHECKED: MM, P5

STACE: TOWNPLANNING DATE: 18.07.2019 SSUE: 7 - FOR DISCUSSION

42 BELL STREET FITZROY PROPOSED RESIDENTIAL ADDITIONS JOB NO: 0135 CUENT: M HINKSON AND J ALTMAN

STACE: TOWNPLANNING DATE: 18.07.2019 9.02

SHADOWS @ SEPTEMBER 22 11AM
SCALE: 1:200 @ A3
DRAWN: MM, P5
CHECKED, MM, P5

TP
STACE: TOWNPRANNING
DATE: 18.07.2019
ISSUE: 7- FOR DISCUSSION

OLA RICHITECTURE STUDIO
1927 24-30 ROKERY STREE
COLLINGWOOD VIC 3061
WWW.OLASTUDIO.COM.A1
P.03 942 0812

POY NNS AN SHADOWS @ SEPTEMBER 22 2PM
SCALE: 1:200 @ A3
DRAWN: MM, P5
CHECKED: MM, P5

TP STACE: TOWNPLANNING DATE: 18.07.2019 SISUE: 7 - FOR DISCUSSION

EXISTING SHADOWS @ SEPTEMBER 22 3PM

PROPOSED SHADOWS @ SEPTEMBER 22 3PM

42 BELL STREET FITZROY
PROPOSED RESIDENTIAL ADDITIONS
JOB NO. 0135
CUENT: M HINKSON AND J ALTMAN