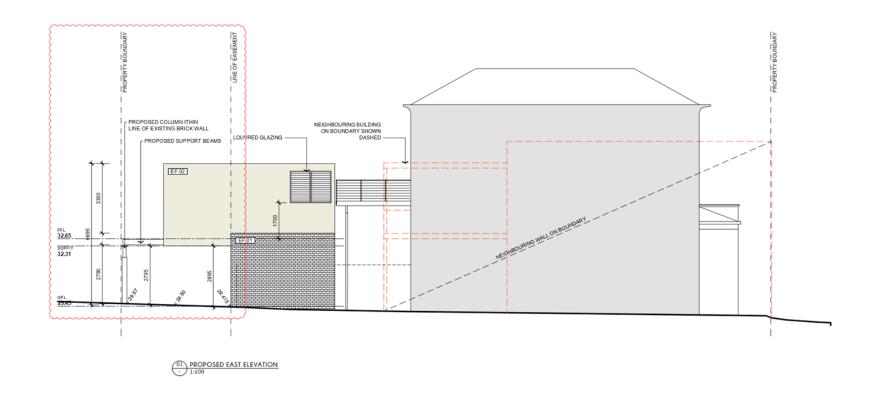

#### **DEVELOPMENT LAYOUT DESIGN**

OLA Architecture Studio Drawing No. TP2.01 and TP2.02 Issue 2 dated 7 February 2019

TP3.02 Issue 3 dated 9 February 2019

Layout Design Assessment

| ltem                                                                                    | Assessment                                                                                                                                                                                 |  |  |  |  |  |
|-----------------------------------------------------------------------------------------|--------------------------------------------------------------------------------------------------------------------------------------------------------------------------------------------|--|--|--|--|--|
| Existing Conditions                                                                     |                                                                                                                                                                                            |  |  |  |  |  |
| Width of Carriageway Easement – Rear of 42 Bell Street                                  | The easement at the rear of 42 Bell Street is approximately 5.20 metres - 5.24 metres in width.                                                                                            |  |  |  |  |  |
| Width of Carriageway Easement –<br>East of 38 Bell Street and West of<br>40 Bell Street | The easement along the east side of 38 Bell Street and the west side of 40 Bell Street has a carriageway width of 2.99 metres - 3.08 metres.                                               |  |  |  |  |  |
| Building Over the Easement –<br>38 Bell Street                                          | The site at 38 Bell Street is constructed above the easement and provides a headroom clearance of 2.58 metres – 2.75 metres.                                                               |  |  |  |  |  |
| Proposed Extension                                                                      |                                                                                                                                                                                            |  |  |  |  |  |
| First Floor Extension                                                                   | The proposed extension at the rear of the site will project over the easement by 3.34 metres. The support beams for the extension will span across the easement to an existing brick wall. |  |  |  |  |  |
|                                                                                         | The underside of the first floor extension has a minimum headroom clearance of 2.79 metres which is considered satisfactory.                                                               |  |  |  |  |  |

#### RECOMMENDATION

As the headroom clearance of the proposed studio extension is not dissimilar to the structure at 38 Bell Street, the Civil Engineering unit has no objection to the encroachment over the easement at the rear of 42 Bell Street.