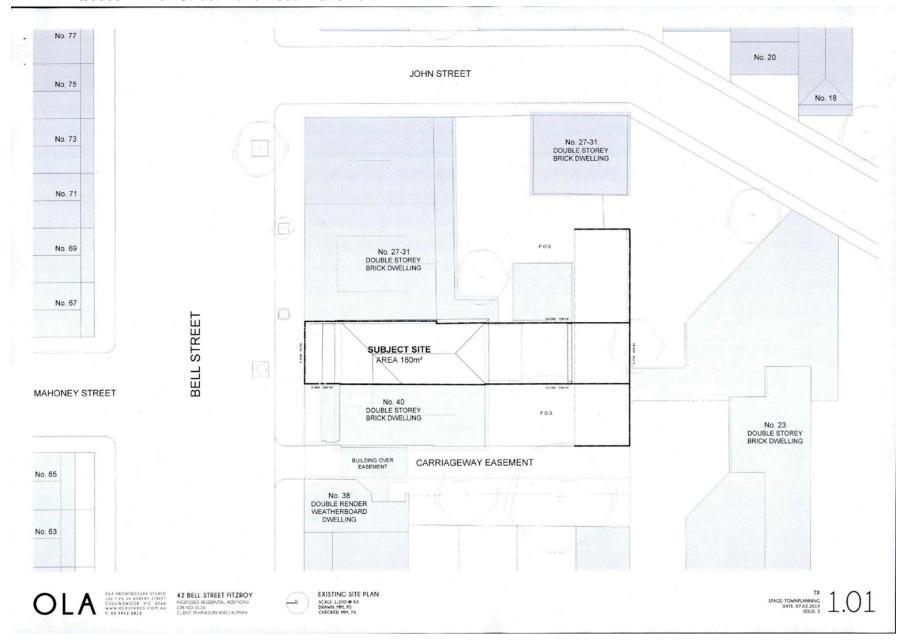

# 42 Bell Street, Fitzroy





- 42 BELL STREET FITZROY VICTORIA 3065
- PROPOSED RESIDENTIAL ADDITIONS BY OLA STUDIO FOR M HINKSON AND J ALTMAN

PLANNING PERMIT APPLICATION FEBRUARY 07 2019 ISSUE 2

























#### EXTERNAL FINISHES

EF.01 BRICK
EF.02 CORK CLADDING
EF.03 BLACK METAL POWDERCOAT FINISH





PROPOSED SOUTH (REAR) ELEVATION



42 BELL STREET FITZROY PROPOSED RESIDENTIAL ADDITIONS JOB NO. 0135 CLIENT: M HINKSON AND J ALTMAN



TP STACE: TOWNPLANNING DATE: 09.02.2019 SSUE: 3

#### EXTERNAL FINISHES

EF.01 BRICK
EF.02 CORK CLADDING
EF.03 BLACK METAL POWDERCOAT FINISH







PROPOSED ELEVATIONS
SCALE: 1:100 @ A3
DRAWN: MM, PS
CHECKED: MM, PS

TP STAGE: TOWNPLANNING DATE: 09.02.2019 ISSUE: 3

#### EXTERNAL FINISHES

EF.01 BRICK
EF.02 CORK CLADDING
EF.03 BLACK METAL POWDERCOAT FINISH







PROPOSED ELEVATIONS
SCALE: 1:100 @ A3
DRAWN: MH, PS
CHECKED: MM, PS

TP STAGE: TOWNPLANNING DATE: 09.02.2019 1550/E: 3

Agenda Page 17















EF.02 Cork cladding



EF.03