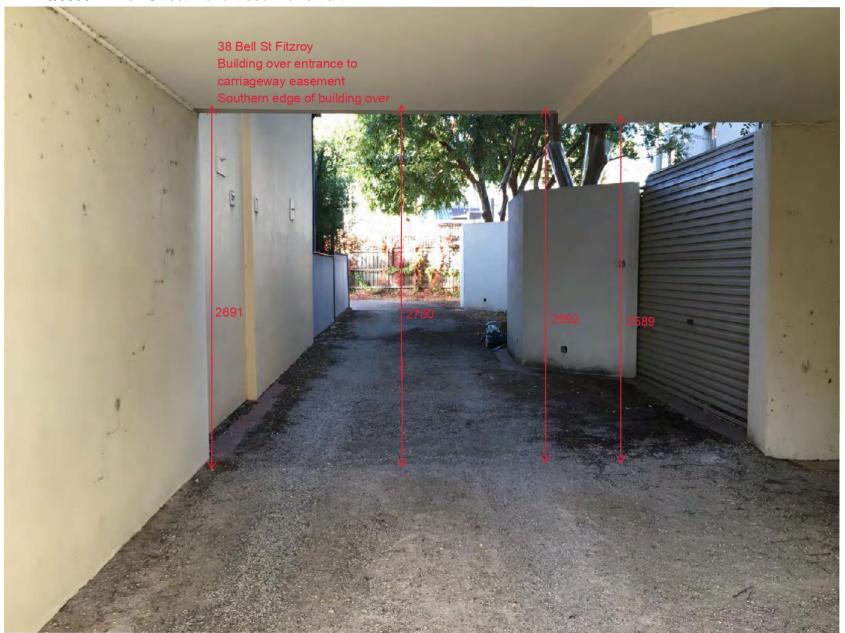

#### **DEVELOPMENT LAYOUT DESIGN**

OLA Architecture Studio Drawing No. TP2.01 and TP2.02 Issue 2 dated 7 February 2019

TP3.02 Issue 3 dated 9 February 2019

Layout Design Assessment

| ltem                                                                                    | Assessment                                                                                                                                                                                 |  |  |  |  |  |
|-----------------------------------------------------------------------------------------|--------------------------------------------------------------------------------------------------------------------------------------------------------------------------------------------|--|--|--|--|--|
| Existing Conditions                                                                     |                                                                                                                                                                                            |  |  |  |  |  |
| Width of Carriageway Easement – Rear of 42 Bell Street                                  | The easement at the rear of 42 Bell Street is approximately 5.20 metres - 5.24 metres in width.                                                                                            |  |  |  |  |  |
| Width of Carriageway Easement –<br>East of 38 Bell Street and West of<br>40 Bell Street | The easement along the east side of 38 Bell Street and the west side of 40 Bell Street has a carriageway width of 2.99 metres - 3.08 metres.                                               |  |  |  |  |  |
| Building Over the Easement –<br>38 Bell Street                                          | The site at 38 Bell Street is constructed above the easement and provides a headroom clearance of 2.58 metres – 2.75 metres.                                                               |  |  |  |  |  |
| Proposed Extension                                                                      |                                                                                                                                                                                            |  |  |  |  |  |
| First Floor Extension                                                                   | The proposed extension at the rear of the site will project over the easement by 3.34 metres. The support beams for the extension will span across the easement to an existing brick wall. |  |  |  |  |  |
|                                                                                         | The underside of the first floor extension has a minimum headroom clearance of 2.79 metres which is considered satisfactory.                                                               |  |  |  |  |  |

#### RECOMMENDATION

As the headroom clearance of the proposed studio extension is not dissimilar to the structure at 38 Bell Street, the Civil Engineering unit has no objection to the encroachment over the easement at the rear of 42 Bell Street.