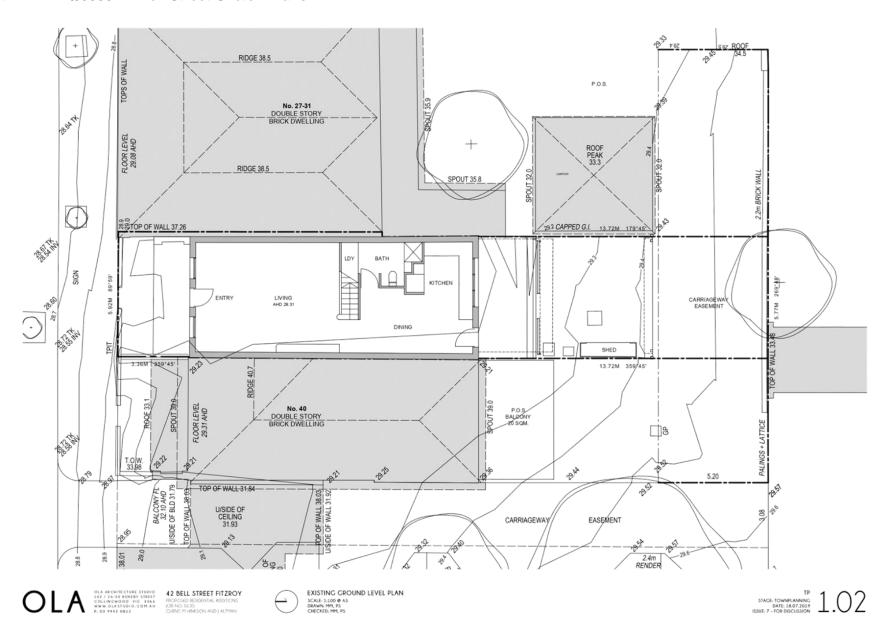

# 42 BELL STREET FITZROY VICTORIA 3065

PROPOSED RESIDENTIAL ADDITIONS BY OLA STUDIO FOR M HINKSON AND J ALTMAN

PLANNING PERMIT APPLICATION JULY 18 2019 ISSUE 7

BELL STREET FITZROY

CHOSED RESIDENTIAL ABORTORS
INC. 0135

OLA RICHITECTURE STUDIO

102 / 2-3-30 ROKENY STREET

COLLINGWOOD VIC 3044

WWW.OLASTUDIO.COM.AU
P. 0.3 942 0812

42 BELL STREET FITZROY PROPOSED RESIDENTIAL ADDITIONS JOB NO: 0135 CUENT: M HINKSON AND J ALTMAN

STAGE: TOWNPLANNING DATE: 18.07.2019
ISSUE: 7 - FOR DISCUSSION

42 BELL STREET FITZROY
PROPOSED RESIDENTIAL ADDITIONS
JOB NO: 0135
CUENT: M HINKSON AND J ALTMAN

TP TAGE: TOWNPLANNING DATE: 18.07.2019

OLA ARCHITECTURE STUDIO
OLA ARCHITECTURE STUDIO
102 / 3 1-30 BOXESY STREET
COLLINGWOOD VIC 3064
WWW.OLASTUDIO.COM.AU
PLOS 1942 0612

42 BELL STREET FITZROY PROPOSED RESIDENTIAL ADDITIONS JOB NO: 0135 CUENT: M HINKSON AND J ALTMAN

STAGE: TOWNPLANNING DATE: 18.07.2019