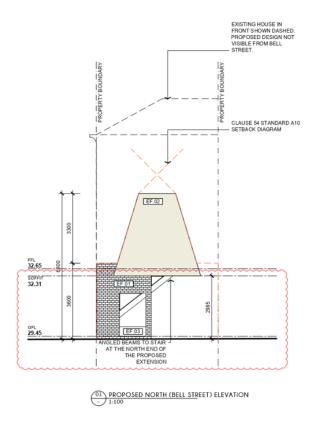

#### EXTERNAL FINISHES

CORK CLADDING
BLACK METAL POWDERCOAT FINISH

01 PROPOSED NORTH (BELL STREET) ELEVATION - 1:100

PROPOSED SOUTH (REAR) ELEVATION

#### **DEVELOPMENT LAYOUT DESIGN**

OLA Architecture Studio Drawing No. TP2.01 and TP2.02 Issue 2 dated 7 February 2019

TP3.02 Issue 3 dated 9 February 2019

Layout Design Assessment

| ltem                                                                                    | Assessment                                                                                                                                                                                 |  |  |  |  |  |
|-----------------------------------------------------------------------------------------|--------------------------------------------------------------------------------------------------------------------------------------------------------------------------------------------|--|--|--|--|--|
| Existing Conditions                                                                     |                                                                                                                                                                                            |  |  |  |  |  |
| Width of Carriageway Easement – Rear of 42 Bell Street                                  | The easement at the rear of 42 Bell Street is approximately 5.20 metres - 5.24 metres in width.                                                                                            |  |  |  |  |  |
| Width of Carriageway Easement –<br>East of 38 Bell Street and West of<br>40 Bell Street | The easement along the east side of 38 Bell Street and the west side of 40 Bell Street has a carriageway width of 2.99 metres - 3.08 metres.                                               |  |  |  |  |  |
| Building Over the Easement –<br>38 Bell Street                                          | The site at 38 Bell Street is constructed above the easement and provides a headroom clearance of 2.58 metres – 2.75 metres.                                                               |  |  |  |  |  |
| Proposed Extension                                                                      |                                                                                                                                                                                            |  |  |  |  |  |
| First Floor Extension                                                                   | The proposed extension at the rear of the site will project over the easement by 3.34 metres. The support beams for the extension will span across the easement to an existing brick wall. |  |  |  |  |  |
|                                                                                         | The underside of the first floor extension has a minimum headroom clearance of 2.79 metres which is considered satisfactory.                                                               |  |  |  |  |  |

#### RECOMMENDATION

As the headroom clearance of the proposed studio extension is not dissimilar to the structure at 38 Bell Street, the Civil Engineering unit has no objection to the encroachment over the easement at the rear of 42 Bell Street.