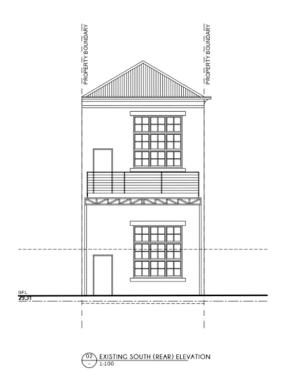

#### EXTERNAL FINISHES

EF.01 BRICK
EF.02 CORK CLADDING
EF.03 BLACK METAL POWDERCOAT FINISH

PROPOSED SOUTH (REAR) ELEVATION

42 BELL STREET FITZROY PROPOSED RESIDENTIAL ADDITIONS JOB NO. 0135 CLIENT: M HINKSON AND J ALTMAN