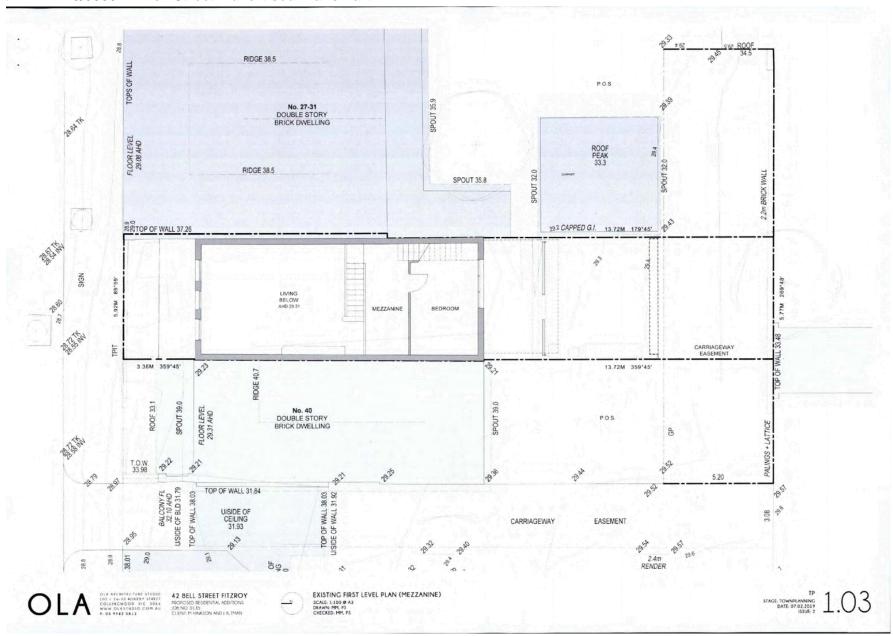

# 42 Bell Street, Fitzroy





- 42 BELL STREET FITZROY VICTORIA 3065
- PROPOSED RESIDENTIAL ADDITIONS BY OLA STUDIO FOR M HINKSON AND J ALTMAN

PLANNING PERMIT APPLICATION FEBRUARY 07 2019 ISSUE 2

























#### EXTERNAL FINISHES

EF.01 BRICK
EF.02 CORK CLADDING
EF.03 BLACK METAL POWDERCOAT FINISH





PROPOSED SOUTH (REAR) ELEVATION



42 BELL STREET FITZROY PROPOSED RESIDENTIAL ADDITIONS JOB NO. 0135 CLIENT: M HINKSON AND J ALTMAN



TP STACE: TOWNPLANNING DATE: 09.02.2019 SSUE: 3

#### EXTERNAL FINISHES

EF.01 BRICK
EF.02 CORK CLADDING
EF.03 BLACK METAL POWDERCOAT FINISH







PROPOSED ELEVATIONS
SCALE: 1:100 @ A3
DRAWN: MM, PS
CHECKED: MM, PS

TP STAGE: TOWNPLANNING DATE: 09.02.2019 ISSUE: 3

#### EXTERNAL FINISHES

EF.01 BRICK
EF.02 CORK CLADDING
EF.03 BLACK METAL POWDERCOAT FINISH







PROPOSED ELEVATIONS
SCALE: 1:100 @ A3
DRAWN: MH, PS
CHECKED: MM, PS

TP STAGE: TOWNPLANNING DATE: 09.02.2019 1550/E: 3

Agenda Page 17















EF.02 Cork cladding



EF.03



4