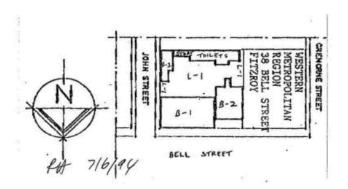

## **Extent of Registration**

AMENDMENT OF REGISTER OF HISTORIC BUILDINGS Historic Building No. 1031 Former National School 38 Bell Street, Fitzroy. (To the extent of:

- 1. All of the buildings known as the former National School, Bell Street, Fitzroy, excluding the modern toilet blocks and store, marked B-1, B-2, and B-3 on Plan 606044 endorsed by the Chairperson, Historic Buildings Council and held by the Director, Historic Buildings Council.
- 2. All of the land from the western building line to the eastern title boundary being part of the land described in Certificate of Title Volume 612 Folio 335 marked L-1 on Plan 606044 endorsed by the Chairperson, Historic Buildings Council and held by the Director, Historic Buildings Council.)