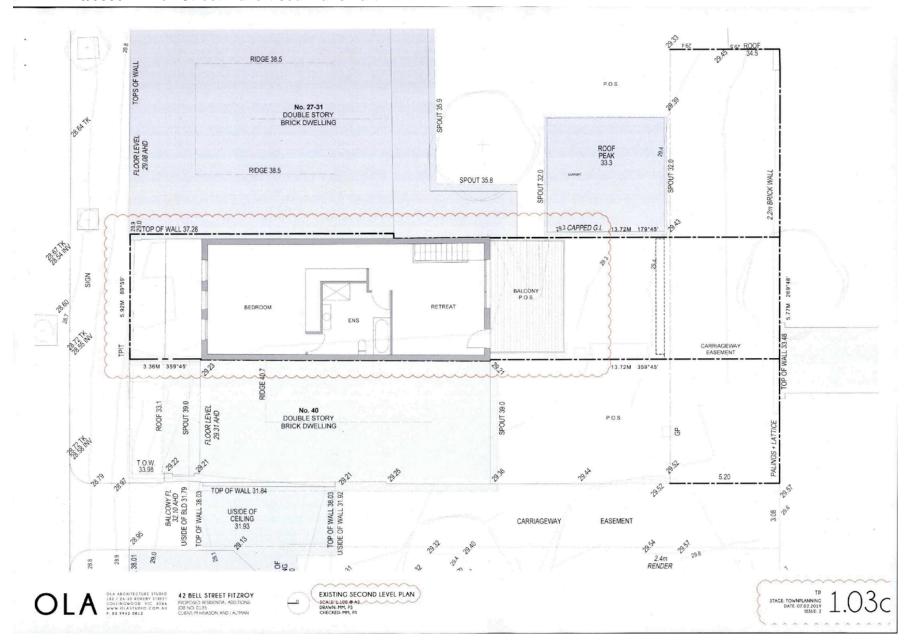

#### **DEVELOPMENT LAYOUT DESIGN**

OLA Architecture Studio Drawing No. TP2.01 and TP2.02 Issue 2 dated 7 February 2019

TP3.02 Issue 3 dated 9 February 2019

Layout Design Assessment

| ltem                                                                                    | Assessment                                                                                                                                                                                 |  |  |  |  |  |
|-----------------------------------------------------------------------------------------|--------------------------------------------------------------------------------------------------------------------------------------------------------------------------------------------|--|--|--|--|--|
| Existing Conditions                                                                     |                                                                                                                                                                                            |  |  |  |  |  |
| Width of Carriageway Easement – Rear of 42 Bell Street                                  | The easement at the rear of 42 Bell Street is approximately 5.20 metres - 5.24 metres in width.                                                                                            |  |  |  |  |  |
| Width of Carriageway Easement –<br>East of 38 Bell Street and West of<br>40 Bell Street | The easement along the east side of 38 Bell Street and the west side of 40 Bell Street has a carriageway width of 2.99 metres - 3.08 metres.                                               |  |  |  |  |  |
| Building Over the Easement –<br>38 Bell Street                                          | The site at 38 Bell Street is constructed above the easement and provides a headroom clearance of 2.58 metres – 2.75 metres.                                                               |  |  |  |  |  |
| Proposed Extension                                                                      |                                                                                                                                                                                            |  |  |  |  |  |
| First Floor Extension                                                                   | The proposed extension at the rear of the site will project over the easement by 3.34 metres. The support beams for the extension will span across the easement to an existing brick wall. |  |  |  |  |  |
|                                                                                         | The underside of the first floor extension has a minimum headroom clearance of 2.79 metres which is considered satisfactory.                                                               |  |  |  |  |  |