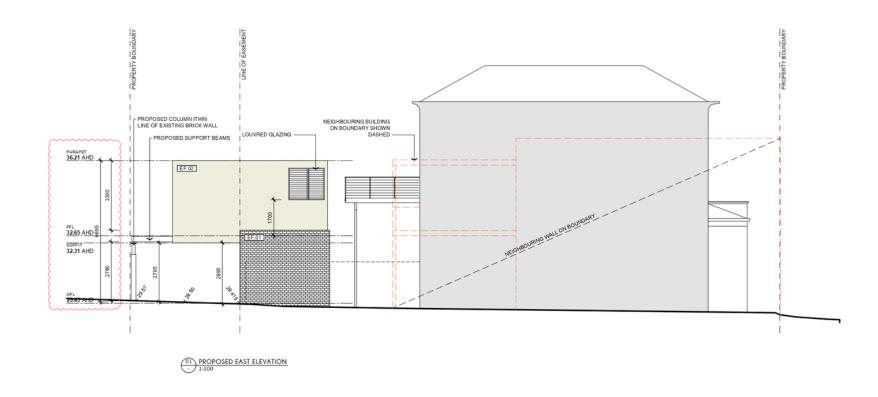

#### **DEVELOPMENT LAYOUT DESIGN**

OLA Architecture Studio Drawing No. TP2.01 and TP2.02 Issue 2 dated 7 February 2019

TP3.02 Issue 3 dated 9 February 2019

Layout Design Assessment

| ltem                                                                                    | Assessment                                                                                                                                                                                 |  |  |  |  |  |
|-----------------------------------------------------------------------------------------|--------------------------------------------------------------------------------------------------------------------------------------------------------------------------------------------|--|--|--|--|--|
| Existing Conditions                                                                     |                                                                                                                                                                                            |  |  |  |  |  |
| Width of Carriageway Easement – Rear of 42 Bell Street                                  | The easement at the rear of 42 Bell Street is approximately 5.20 metres - 5.24 metres in width.                                                                                            |  |  |  |  |  |
| Width of Carriageway Easement –<br>East of 38 Bell Street and West of<br>40 Bell Street | The easement along the east side of 38 Bell Street and the west side of 40 Bell Street has a carriageway width of 2.99 metres - 3.08 metres.                                               |  |  |  |  |  |
| Building Over the Easement –<br>38 Bell Street                                          | The site at 38 Bell Street is constructed above the easement and provides a headroom clearance of 2.58 metres – 2.75 metres.                                                               |  |  |  |  |  |
| Proposed Extension                                                                      |                                                                                                                                                                                            |  |  |  |  |  |
| First Floor Extension                                                                   | The proposed extension at the rear of the site will project over the easement by 3.34 metres. The support beams for the extension will span across the easement to an existing brick wall. |  |  |  |  |  |
|                                                                                         | The underside of the first floor extension has a minimum headroom clearance of 2.79 metres which is considered satisfactory.                                                               |  |  |  |  |  |

#### RECOMMENDATION

As the headroom clearance of the proposed studio extension is not dissimilar to the structure at 38 Bell Street, the Civil Engineering unit has no objection to the encroachment over the easement at the rear of 42 Bell Street.