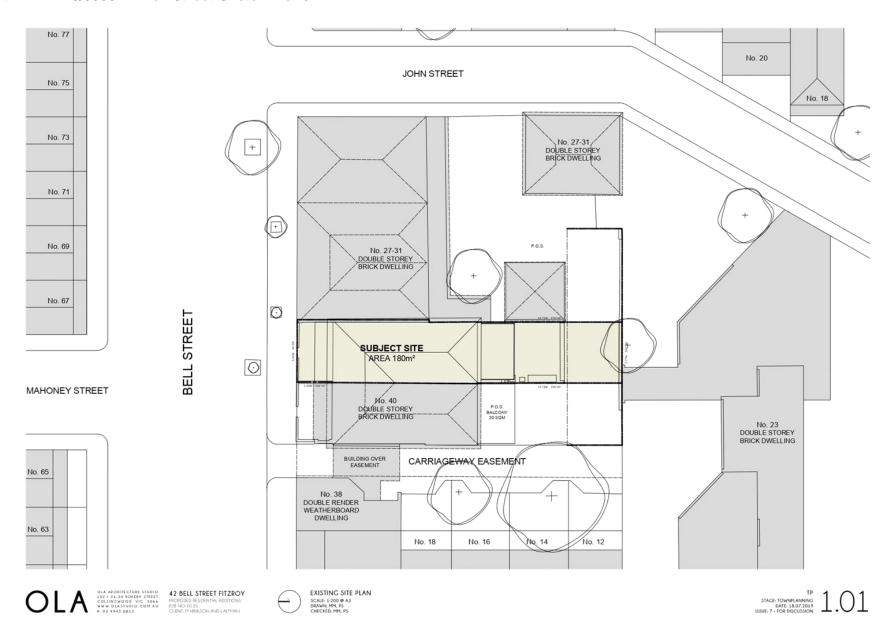

# 42 BELL STREET FITZROY VICTORIA 3065

PROPOSED RESIDENTIAL ADDITIONS BY OLA STUDIO FOR M HINKSON AND J ALTMAN

PLANNING PERMIT APPLICATION JULY 18 2019 ISSUE 7

BELL STREET FITZROY

CHOSED RESIDENTIAL ABORTORS
INC. 0135

OLA RICHITECTURE STUDIO

102 / 2-3-30 ROKENY STREET

COLLINGWOOD VIC 3044

WWW.OLASTUDIO.COM.AU
P. 0.3 942 0812

42 BELL STREET FITZROY PROPOSED RESIDENTIAL ADDITIONS JOB NO: 0135 CUENT: M HINKSON AND J ALTMAN

STAGE: TOWNPLANNING DATE: 18.07.2019
ISSUE: 7 - FOR DISCUSSION

42 BELL STREET FITZROY
PROPOSED RESIDENTIAL ADDITIONS
JOB NO: 0135
CUENT: M HINKSON AND J ALTMAN

TP TAGE: TOWNPLANNING DATE: 18.07.2019

OLA ARCHITECTURE STUDIO
OLA ARCHITECTURE STUDIO
102 / 3 1-30 BOXESY STREET
COLLINGWOOD VIC 3064
WWW.OLASTUDIO.COM.AU
PLOS 1942 0612

42 BELL STREET FITZROY PROPOSED RESIDENTIAL ADDITIONS JOB NO: 0135 CUENT: M HINKSON AND J ALTMAN

STAGE: TOWNPLANNING DATE: 18.07.2019