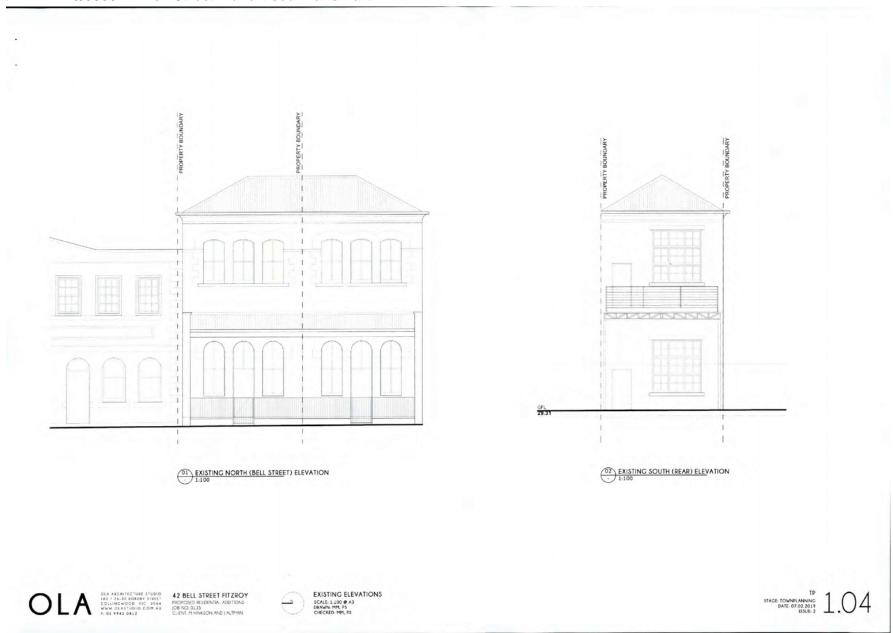

#### EXTERNAL FINISHES

EF.01 BRICK
EF.02 CORK CLADDING
EF.03 BLACK METAL POWDERCOAT FINISH

PROPOSED SOUTH (REAR) ELEVATION

42 BELL STREET FITZROY PROPOSED RESIDENTIAL ADDITIONS JOB NO. 0135 CLIENT: M HINKSON AND J ALTMAN

#### EXTERNAL FINISHES

EF.01 BRICK
EF.02 CORK CLADDING
EF.03 BLACK METAL POWDERCOAT FINISH

PROPOSED ELEVATIONS
SCALE: 1:100 @ A3
DRAWN: MM, PS
CHECKED: MM, PS

TP STAGE: TOWNPLANNING DATE: 09.02.2019 ISSUE: 3

#### EXTERNAL FINISHES

EF.01 BRICK
EF.02 CORK CLADDING
EF.03 BLACK METAL POWDERCOAT FINISH

PROPOSED ELEVATIONS
SCALE: 1:100 @ A3
DRAWN: MH, PS
CHECKED: MM, PS

TP STAGE: TOWNPLANNING DATE: 09.02.2019 1550/E: 3