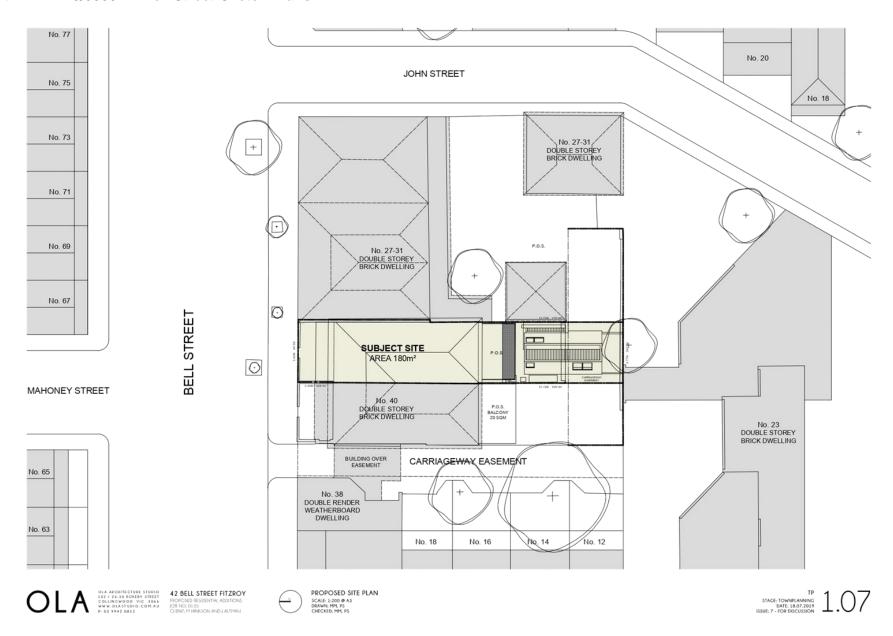

# 42 BELL STREET FITZROY VICTORIA 3065

PROPOSED RESIDENTIAL ADDITIONS BY OLA STUDIO FOR M HINKSON AND J ALTMAN

PLANNING PERMIT APPLICATION JULY 18 2019 ISSUE 7

BELL STREET FITZROY

CHOSED RESIDENTIAL ABORTORS
INC. 0135

OLA RICHITECTURE STUDIO

102 / 2-3-30 ROKENY STREET

COLLINGWOOD VIC 3044

WWW.OLASTUDIO.COM.AU
P. 0.3 942 0812

42 BELL STREET FITZROY PROPOSED RESIDENTIAL ADDITIONS JOB NO: 0135 CUENT: M HINKSON AND J ALTMAN

STAGE: TOWNPLANNING DATE: 18.07.2019
ISSUE: 7 - FOR DISCUSSION

42 BELL STREET FITZROY
PROPOSED RESIDENTIAL ADDITIONS
JOB NO: 0135
CUENT: M HINKSON AND J ALTMAN

TP TAGE: TOWNPLANNING DATE: 18.07.2019

OLA ARCHITECTURE STUDIO
OLA ARCHITECTURE STUDIO
102 / 3 1-30 BOXESY STREET
COLLINGWOOD VIC 3064
WWW.OLASTUDIO.COM.AU
PLOS 1942 0612