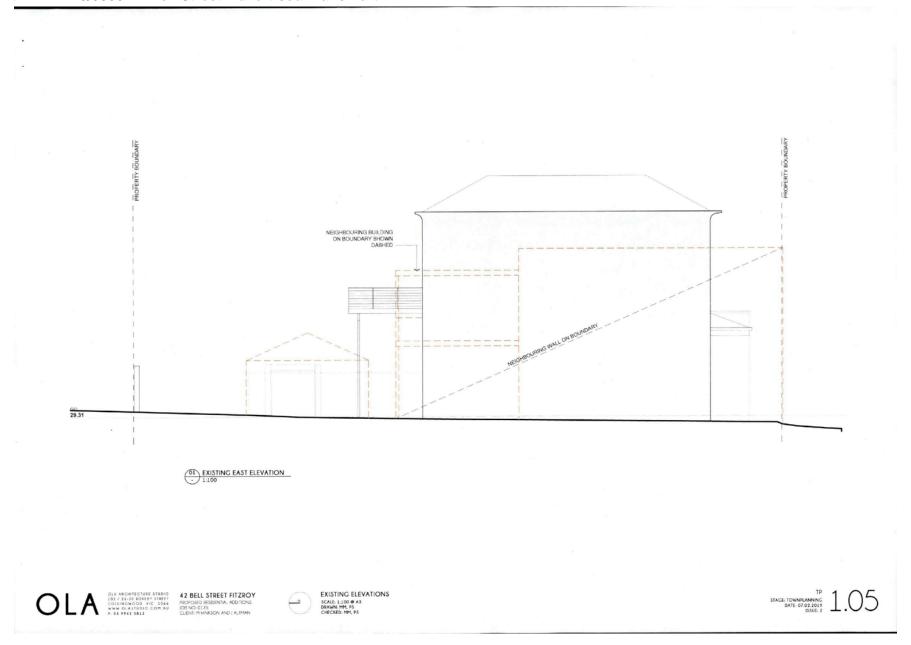

# 42 Bell Street, Fitzroy





- 42 BELL STREET FITZROY VICTORIA 3065
- PROPOSED RESIDENTIAL ADDITIONS BY OLA STUDIO FOR M HINKSON AND J ALTMAN

PLANNING PERMIT APPLICATION FEBRUARY 07 2019 ISSUE 2

























#### EXTERNAL FINISHES

EF.01 BRICK
EF.02 CORK CLADDING
EF.03 BLACK METAL POWDERCOAT FINISH





PROPOSED SOUTH (REAR) ELEVATION



42 BELL STREET FITZROY PROPOSED RESIDENTIAL ADDITIONS JOB NO. 0135 CLIENT: M HINKSON AND J ALTMAN



TP STACE: TOWNPLANNING DATE: 09.02.2019 SSUE: 3

#### EXTERNAL FINISHES

EF.01 BRICK
EF.02 CORK CLADDING
EF.03 BLACK METAL POWDERCOAT FINISH







PROPOSED ELEVATIONS
SCALE: 1:100 @ A3
DRAWN: MM, PS
CHECKED: MM, PS

TP STAGE: TOWNPLANNING DATE: 09.02.2019 ISSUE: 3

#### EXTERNAL FINISHES

EF.01 BRICK
EF.02 CORK CLADDING
EF.03 BLACK METAL POWDERCOAT FINISH







PROPOSED ELEVATIONS
SCALE: 1:100 @ A3
DRAWN: MH, PS
CHECKED: MM, PS

TP STAGE: TOWNPLANNING DATE: 09.02.2019 1550/E: 3

Agenda Page 17















EF.02 Cork cladding



EF.03



42 BELL