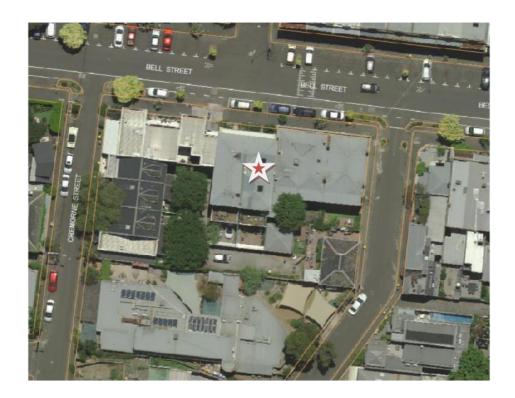

# 42 Bell Street, Fitzroy





- 42 BELL STREET FITZROY VICTORIA 3065
- PROPOSED RESIDENTIAL ADDITIONS BY OLA STUDIO FOR M HINKSON AND J ALTMAN

PLANNING PERMIT APPLICATION FEBRUARY 07 2019 ISSUE 2

























#### EXTERNAL FINISHES

EF.01 BRICK
EF.02 CORK CLADDING
EF.03 BLACK METAL POWDERCOAT FINISH





PROPOSED SOUTH (REAR) ELEVATION



42 BELL STREET FITZROY PROPOSED RESIDENTIAL ADDITIONS JOB NO. 0135 CLIENT: M HINKSON AND J ALTMAN



TP STACE: TOWNPLANNING DATE: 09.02.2019 SSUE: 3

#### EXTERNAL FINISHES

EF.01 BRICK
EF.02 CORK CLADDING
EF.03 BLACK METAL POWDERCOAT FINISH







PROPOSED ELEVATIONS
SCALE: 1:100 @ A3
DRAWN: MM, PS
CHECKED: MM, PS

TP STAGE: TOWNPLANNING DATE: 09.02.2019 ISSUE: 3

#### EXTERNAL FINISHES

EF.01 BRICK
EF.02 CORK CLADDING
EF.03 BLACK METAL POWDERCOAT FINISH







PROPOSE