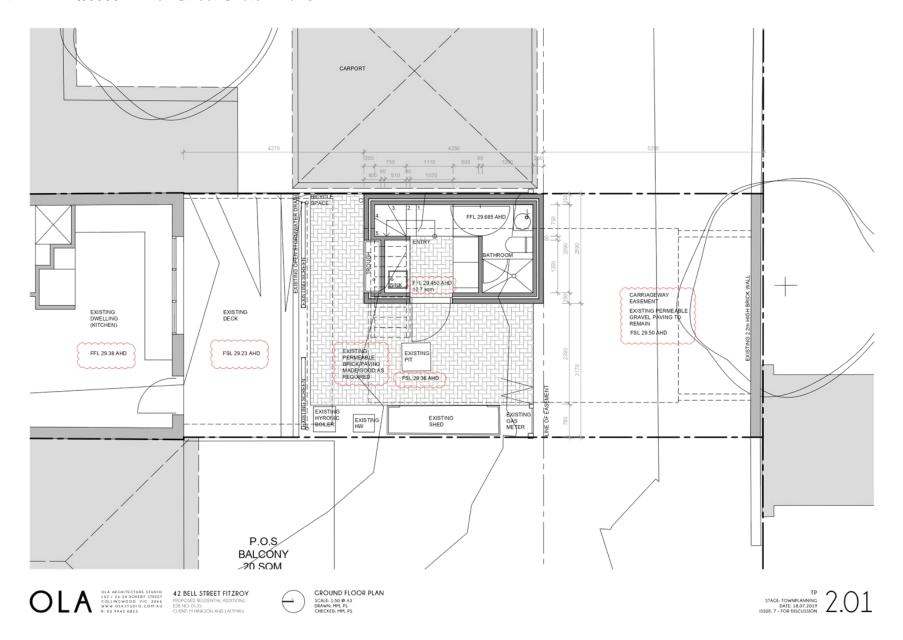

#### **DEVELOPMENT LAYOUT DESIGN**

OLA Architecture Studio Drawing No. TP2.01 and TP2.02 Issue 2 dated 7 February 2019

TP3.02 Issue 3 dated 9 February 2019

Layout Design Assessment

| ltem                                                                                    | Assessment                                                                                                                                                                                 |  |  |  |  |  |
|-----------------------------------------------------------------------------------------|--------------------------------------------------------------------------------------------------------------------------------------------------------------------------------------------|--|--|--|--|--|
| Existing Conditions                                                                     |                                                                                                                                                                                            |  |  |  |  |  |
| Width of Carriageway Easement – Rear of 42 Bell Street                                  | The easement at the rear of 42 Bell Street is approximately 5.20 metres - 5.24 metres in width.                                                                                            |  |  |  |  |  |
| Width of Carriageway Easement –<br>East of 38 Bell Street and West of<br>40 Bell Street | The easement along the east side of 38 Bell Street and the west side of 40 Bell Street has a carriageway width of 2.99 metres - 3.08 metres.                                               |  |  |  |  |  |
| Building Over the Easement –<br>38 Bell Street                                          | The site at 38 Bell Street is constructed above the easement and provides a headroom clearance of 2.58 metres – 2.75 metres.                                                               |  |  |  |  |  |
| Proposed Extension                                                                      |                                                                                                                                                                                            |  |  |  |  |  |
| First Floor Extension                                                                   | The proposed extension at the rear of the site will project over the easement by 3.34 metres. The support beams for the extension will span across the easement to an existing brick wall. |  |  |  |  |  |
|                                                                                         | The underside of the first floor extension has a minimum headroom clearance of 2.79 metres which is considered satisfactory.                                                               |  |  |  |  |  |

#### RECOMMENDATION

As the headroom clearance of the proposed studio extension is not dissimilar to the structure at 38 Bell Street, the Civil Engineering unit has no objection to the encroachment over the easement at the rear of 42 Bell Street.