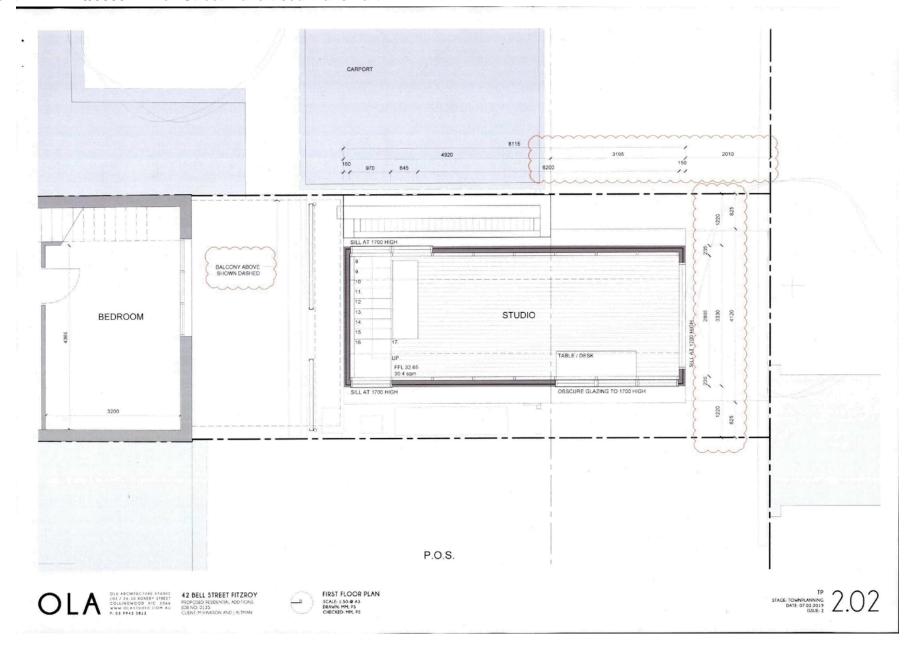

# 42 Bell Street, Fitzroy





- 42 BELL STREET FITZROY VICTORIA 3065
- PROPOSED RESIDENTIAL ADDITIONS BY OLA STUDIO FOR M HINKSON AND J ALTMAN

PLANNING PERMIT APPLICATION FEBRUARY 07 2019 ISSUE 2

























#### EXTERNAL FINISHES

EF.01 BRICK
EF.02 CORK CLADDING
EF.03 BLACK METAL POWDERCOAT FINISH





PROPOSED SOUTH (REAR) ELEVATION



42 BELL STREET FITZROY PROPOSED RESIDENTIAL ADDITIONS JOB NO. 0135 CLIENT: M HINKSON AND J ALTMAN



TP STACE: TOWNPLANNING DATE: 09.02.2019 SSUE: 3

#### EXTERNAL FINISHES

EF.01 BRICK
EF.02 CORK CLADDING
EF.03 BLACK METAL POWDERCOAT FINISH







PROPOSED ELEVATIONS
SCALE: 1:100 @ A3
DRAWN: MM, PS
CHECKED: MM, PS

TP STAGE: TOWNPLANNING DATE: 09.02.2019 ISSUE: 3

#### EXTERNAL FINISHES

EF.01 BRICK
EF.02 CORK CLADDING
EF.03 BLACK METAL POWDERCOAT FINISH







PROPOSED ELEVATIONS
SCALE: 1:100 @ A3
DRAWN: MH, PS
CHECKED: MM, PS

TP STAGE: TOWNPLANNING DATE: 09.02.2019 1550/E: 3

Agenda Page 17















EF.02 Cork cladding



EF.03



42 BELL STREET