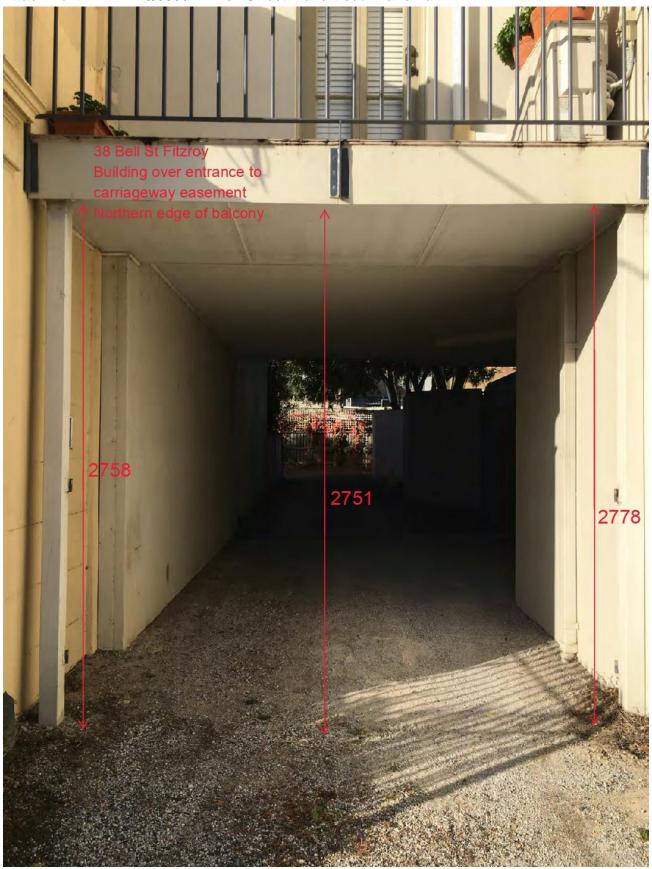

#### **DEVELOPMENT LAYOUT DESIGN**

OLA Architecture Studio Drawing No. TP2.01 and TP2.02 Issue 2 dated 7 February 2019

TP3.02 Issue 3 dated 9 February 2019

Layout Design Assessment

| ltem                                                                                    | Assessment                                                                                                                                                                                 |  |  |  |  |  |
|-----------------------------------------------------------------------------------------|--------------------------------------------------------------------------------------------------------------------------------------------------------------------------------------------|--|--|--|--|--|
| Existing Conditions                                                                     |                                                                                                                                                                                            |  |  |  |  |  |
| Width of Carriageway Easement – Rear of 42 Bell Street                                  | The easement at the rear of 42 Bell Street is approximately 5.20 metres - 5.24 metres in width.                                                                                            |  |  |  |  |  |
| Width of Carriageway Easement –<br>East of 38 Bell Street and West of<br>40 Bell Street | The easement along the east side of 38 Bell Street and the west side of 40 Bell Street has a carriageway width of 2.99 metres - 3.08 metres.                                               |  |  |  |  |  |
| Building Over the Easement –<br>38 Bell Street                                          | The site at 38 Bell Street is constructed above the easement and provides a headroom clearance of 2.58 metres – 2.75 metres.                                                               |  |  |  |  |  |
| Proposed Extension                                                                      |                                                                                                                                                                                            |  |  |  |  |  |
| First Floor Extension                                                                   | The proposed extension at the rear of the site will project over the easement by 3.34 metres. The support beams for the extension will span across the easement to an existing brick wall. |  |  |  |  |  |
|                                                                                         | The underside of the first floor extension has a minimum headroom clearance of 2.79 metres which is considered satisfactory.                                                               |  |  |  |  |  |

#### RECOMMENDATION

As the headroom clearance of the proposed studio extension is not dissimilar to the structure at 38 Bell Street, the Civil Engineering unit has no objection to the encroachment over the easement at the rear of 42 Bell Street.