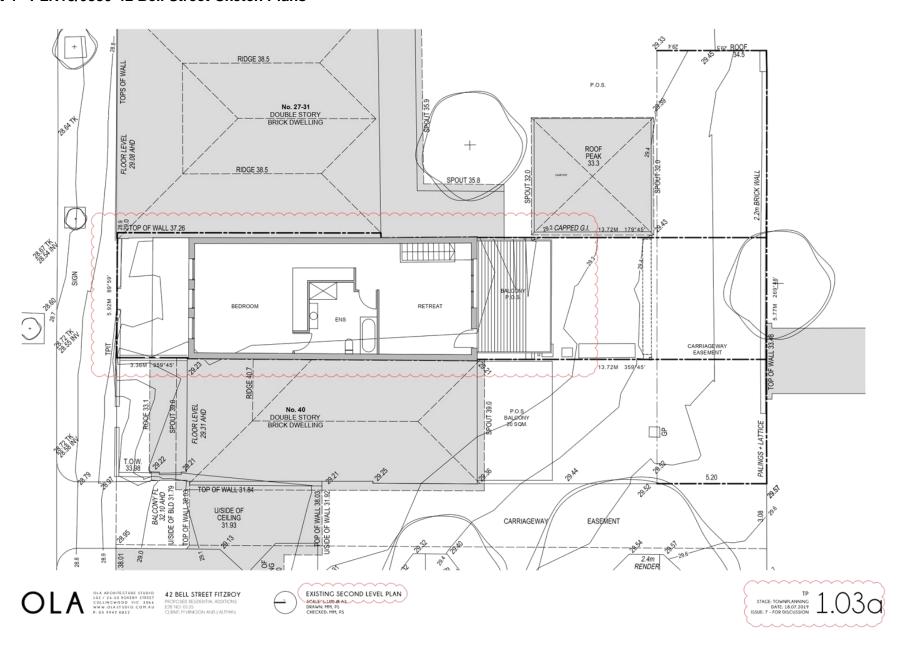

#### **DEVELOPMENT LAYOUT DESIGN**

OLA Architecture Studio Drawing No. TP2.01 and TP2.02 Issue 2 dated 7 February 2019

TP3.02 Issue 3 dated 9 February 2019

Layout Design Assessment

| ltem                                                                                    | Assessment                                                                                                                                                                                 |  |  |  |  |  |
|-----------------------------------------------------------------------------------------|--------------------------------------------------------------------------------------------------------------------------------------------------------------------------------------------|--|--|--|--|--|
| Existing Conditions                                                                     |                                                                                                                                                                                            |  |  |  |  |  |
| Width of Carriageway Easement – Rear of 42 Bell Street                                  | The easement at the rear of 42 Bell Street is approximately 5.20 metres - 5.24 metres in width.                                                                                            |  |  |  |  |  |
| Width of Carriageway Easement –<br>East of 38 Bell Street and West of<br>40 Bell Street | The easement along the east side of 38 Bell Street and the west side of 40 Bell Street has a carriageway width of 2.99 metres - 3.08 metres.                                               |  |  |  |  |  |
| Building Over the Easement –<br>38 Bell Street                                          | The site at 38 Bell Street is constructed above the easement and provides a headroom clearance of 2.58 metres – 2.75 metres.                                                               |  |  |  |  |  |
| Proposed Extension                                                                      |                                                                                                                                                                                            |  |  |  |  |  |
| First Floor Extension                                                                   | The proposed extension at the rear of the site will project over the easement by 3.34 metres. The support beams for the extension will span across the easement to an existing brick wall. |  |  |  |  |  |
|                                                                                         | The underside of the first floor extension has a minimum headroom clearance of 2.79 metres which is considered satisfactory.                                                               |  |  |  |  |  |