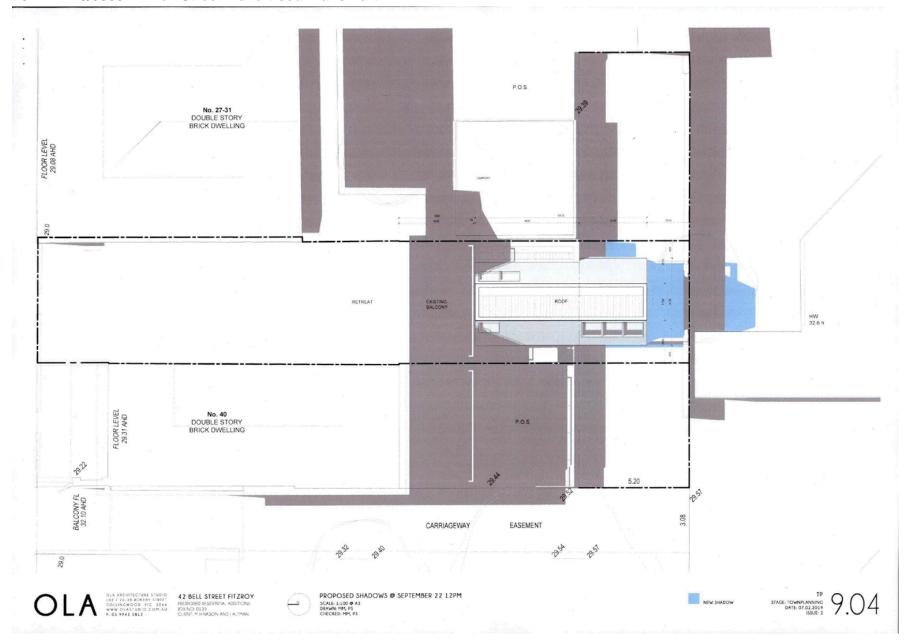

STACE: TOWNPLANNING DATE: 18.07.2019 SSUE: 7 - FOR DISCUSSION

42 BELL STREET FITZROY PROPOSED RESIDENTIAL ADDITIONS JOB NO: 0135 CUENT: M HINKSON AND J ALTMAN

STACE: TOWNPLANNING DATE: 18.07.2019 9.02

SHADOWS @ SEPTEMBER 22 11AM
SCALE: 1:200 @ A3
DRAWN: MM, P5
CHECKED, MM, P5