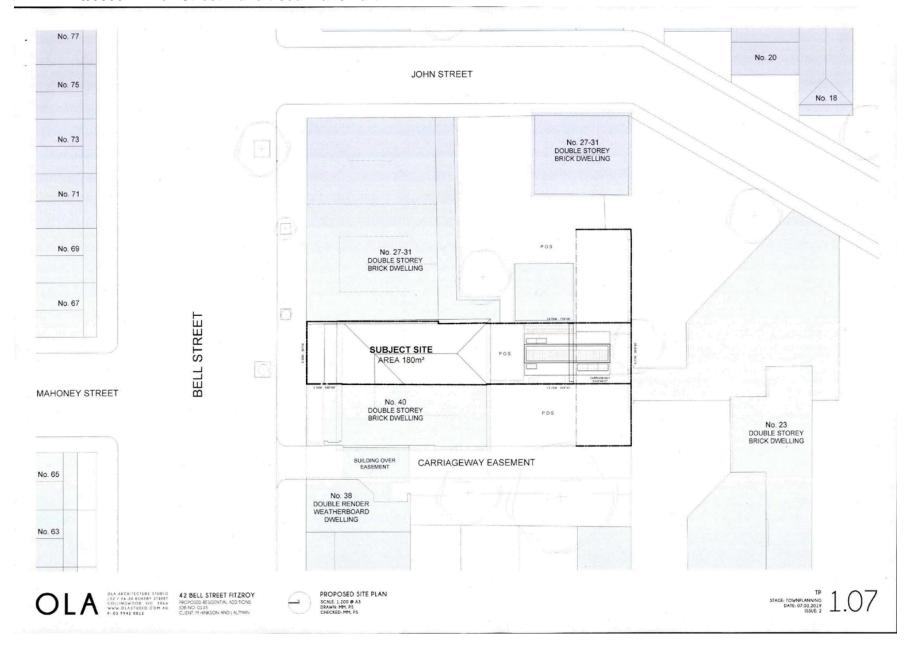

#### **DEVELOPMENT LAYOUT DESIGN**

OLA Architecture Studio Drawing No. TP2.01 and TP2.02 Issue 2 dated 7 February 2019

TP3.02 Issue 3 dated 9 February 2019

Layout Design Assessment

| ltem                                                                                    | Assessment                                                                                                                                                                                 |  |  |  |  |  |
|-----------------------------------------------------------------------------------------|--------------------------------------------------------------------------------------------------------------------------------------------------------------------------------------------|--|--|--|--|--|
| Existing Conditions                                                                     |                                                                                                                                                                                            |  |  |  |  |  |
| Width of Carriageway Easement – Rear of 42 Bell Street                                  | The easement at the rear of 42 Bell Street is approximately 5.20 metres - 5.24 metres in width.                                                                                            |  |  |  |  |  |
| Width of Carriageway Easement –<br>East of 38 Bell Street and West of<br>40 Bell Street | The easement along the east side of 38 Bell Street and the west side of 40 Bell Street has a carriageway width of 2.99 metres - 3.08 metres.                                               |  |  |  |  |  |
| Building Over the Easement –<br>38 Bell Street                                          | The site at 38 Bell Street is constructed above the easement and provides a headroom clearance of 2.58 metres – 2.75 metres.                                                               |  |  |  |  |  |
| Proposed Extension                                                                      |                                                                                                                                                                                            |  |  |  |  |  |
| First Floor Extension                                                                   | The proposed extension at the rear of the site will project over the easement by 3.34 metres. The support beams for the extension will span across the easement to an existing brick wall. |  |  |  |  |  |
|                                                                                         | The underside of the first floor extension has a minimum headroom clearance of 2.79 metres which is considered satisfactory.                                                               |  |  |  |  |  |

#### RECOMMENDATION

As the headroom clearance of the proposed studio extension is not dissimilar to the structure at 38 Bell Street, the Civil Engineering unit has no objection to the encroachment over the easement at the rear of 42 Bell Street.