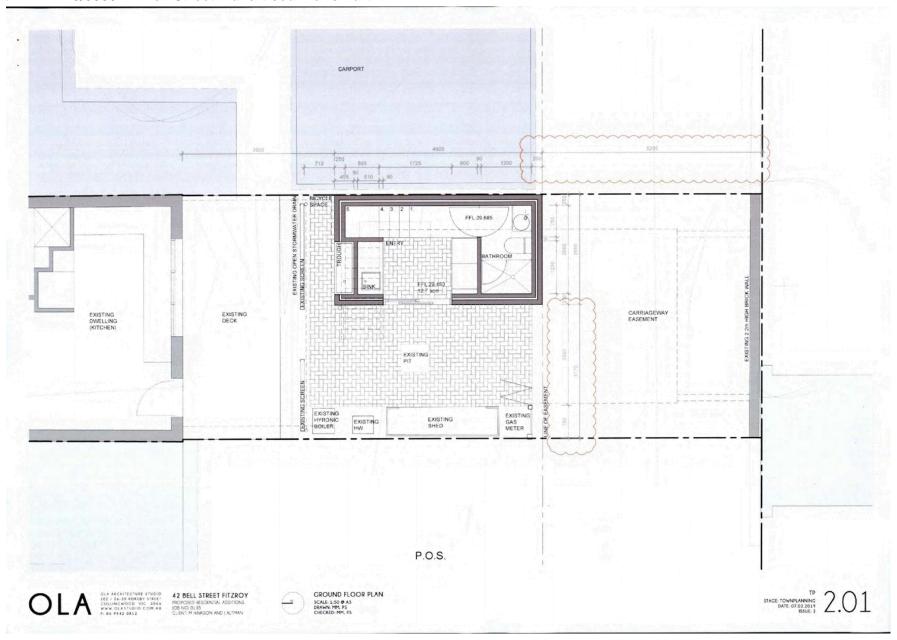

# 42 Bell Street, Fitzroy





- 42 BELL STREET FITZROY VICTORIA 3065
- PROPOSED RESIDENTIAL ADDITIONS BY OLA STUDIO FOR M HINKSON AND J ALTMAN

PLANNING PERMIT APPLICATION FEBRUARY 07 2019 ISSUE 2

























#### EXTERNAL FINISHES

EF.01 BRICK
EF.02 CORK CLADDING
EF.03 BLACK METAL POWDERCOAT FINISH





PROPOSED SOUTH (REAR) ELEVATION



42 BELL STREET FITZROY PROPOSED RESIDENTIAL ADDITIONS JOB NO. 0135 CLIENT: M HINKSON AND J ALTMAN



TP STACE: TOWNPLANNING DATE: 09.02.2019 SSUE: 3

#### EXTERNAL FINISHES

EF.01 BRICK
EF.02 CORK CLADDING
EF.03 BLACK METAL POWDERCOAT FINISH







PROPOSED ELEVATIONS
SCALE: 1:100 @ A3
DRAWN: MM, PS
CHECKED: MM, PS

TP STAGE: TOWNPLANNING DATE: 09.02.2019 ISSUE: 3

#### EXTERNAL FINISHES

EF.01 BRICK
EF.02 CORK CLADDING
EF.03 BLACK METAL POWDERCOAT FINISH







PROPOSED ELEVATIONS
SCALE: 1:100 @ A3
DRAWN: MH, PS
CHECKED: MM, PS

TP STAGE: TOWNPLANNING DATE: 09.02.2019 1550/E: 3

Agenda Page 17















EF.02 Cork cladding



EF.03



42 BELL STREE