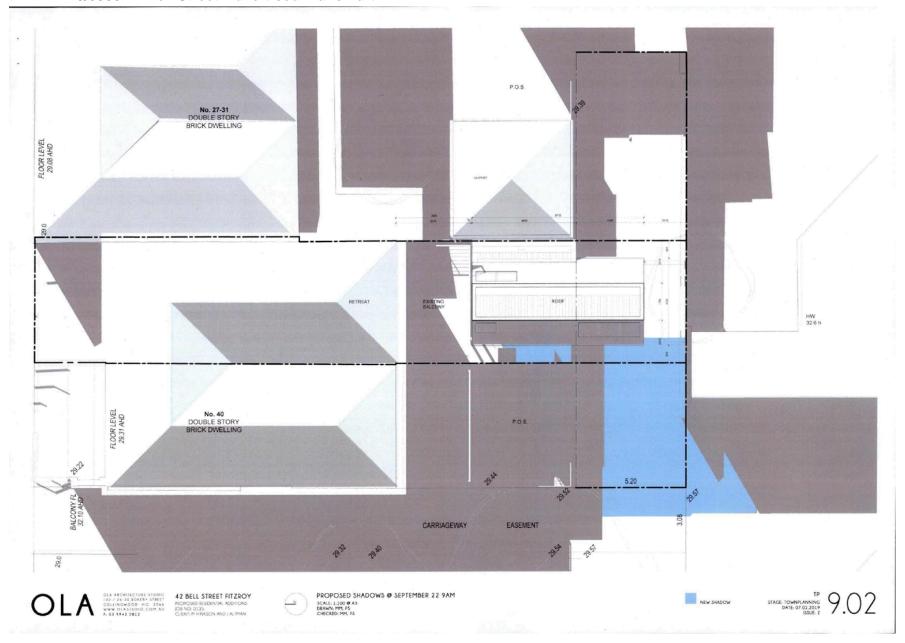

#### EXTERNAL FINISHES

EF.01 BRICK
EF.02 CORK CLADDING
EF.03 BLACK METAL POWDERCOAT FINISH

EF.01 Brick Red neutral tane.

EF.02 Cork cladding

EF.03

SHADOWS @ SEPTEMBER 22 9AM
SCALE: 1:200 @ A3
DRAINN: HM, P5
CHECKED: MM, P5