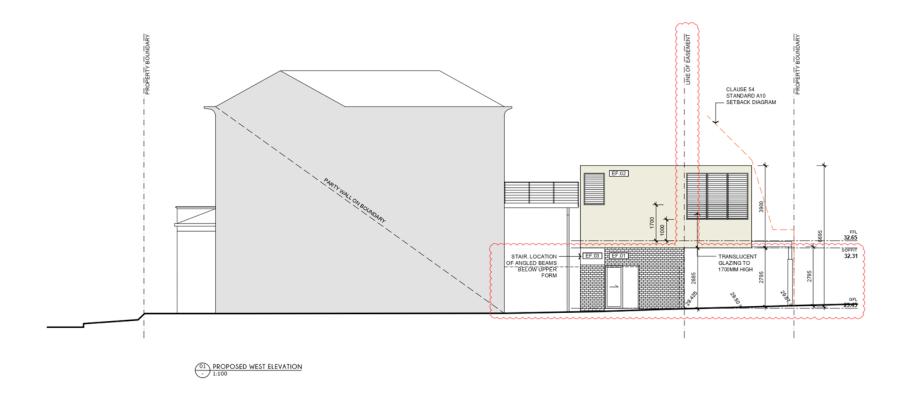

#### **DEVELOPMENT LAYOUT DESIGN**

OLA Architecture Studio Drawing No. TP2.01 and TP2.02 Issue 2 dated 7 February 2019

TP3.02 Issue 3 dated 9 February 2019

Layout Design Assessment

| ltem                                                                                    | Assessment                                                                                                                                                                                 |  |  |  |  |  |
|-----------------------------------------------------------------------------------------|--------------------------------------------------------------------------------------------------------------------------------------------------------------------------------------------|--|--|--|--|--|
| Existing Conditions                                                                     |                                                                                                                                                                                            |  |  |  |  |  |
| Width of Carriageway Easement – Rear of 42 Bell Street                                  | The easement at the rear of 42 Bell Street is approximately 5.20 metres - 5.24 metres in width.                                                                                            |  |  |  |  |  |
| Width of Carriageway Easement –<br>East of 38 Bell Street and West of<br>40 Bell Street | The easement along the east side of 38 Bell Street and the west side of 40 Bell Street has a carriageway width of 2.99 metres - 3.08 metres.                                               |  |  |  |  |  |
| Building Over the Easement –<br>38 Bell Street                                          | The site at 38 Bell Street is constructed above the easement and provides a headroom clearance of 2.58 metres – 2.75 metres.                                                               |  |  |  |  |  |
| Proposed Extension                                                                      |                                                                                                                                                                                            |  |  |  |  |  |
| First Floor Extension                                                                   | The proposed extension at the rear of the site will project over the easement by 3.34 metres. The support beams for the extension will span across the easement to an existing brick wall. |  |  |  |  |  |
|                                                                                         | The underside of the first floor extension has a minimum headroom clearance of 2.79 metres which is considered satisfactory.                                                               |  |  |  |  |  |

#### RECOMMENDATION

As the headroom clearance of the proposed studio extension is not dissimilar to the structure at 38 Bell Street, the Civil Engineering unit has no objection to the encroachment over the easement at the rear of 42 Bell Street.