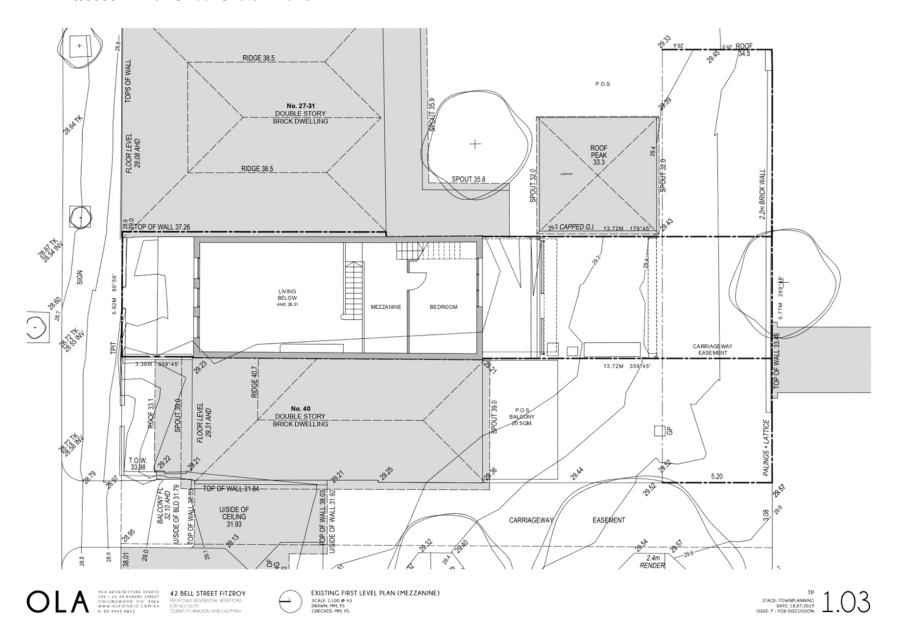

# 42 BELL STREET FITZROY VICTORIA 3065

PROPOSED RESIDENTIAL ADDITIONS BY OLA STUDIO FOR M HINKSON AND J ALTMAN

PLANNING PERMIT APPLICATION JULY 18 2019 ISSUE 7

BELL STREET FITZROY

CHOSED RESIDENTIAL ABORTORS
INC. 0135

OLA RICHITECTURE STUDIO

102 / 2-3-30 ROKENY STREET

COLLINGWOOD VIC 3044

WWW.OLASTUDIO.COM.AU
P. 0.3 942 0812

42 BELL STREET FITZROY PROPOSED RESIDENTIAL ADDITIONS JOB NO: 0135 CUENT: M HINKSON AND J ALTMAN

STAGE: TOWNPLANNING DATE: 18.07.2019
ISSUE: 7 - FOR DISCUSSION

42 BELL STREET FITZROY
PROPOSED RESIDENTIAL ADDITIONS
JOB NO: 0135
CUENT: M HINKSON AND J ALTMAN

TP TAGE: TOWNPLANNING DATE: 18.07.2019

OLA ARCHITECTURE STUDIO
OLA ARCHITECTURE STUDIO
102 / 3 1-30 BOXESY STREET
COLLINGWOOD VIC 3064
WWW.OLASTUDIO.COM.AU
PLOS 1942 0612

42 BELL STREET FITZROY PROPOSED RESIDENTIAL ADDITIONS JOB NO: 0135 CUENT: M HINKSON AND J ALTMAN

STAGE: TOWNPLANNING DATE: 18.07.2019