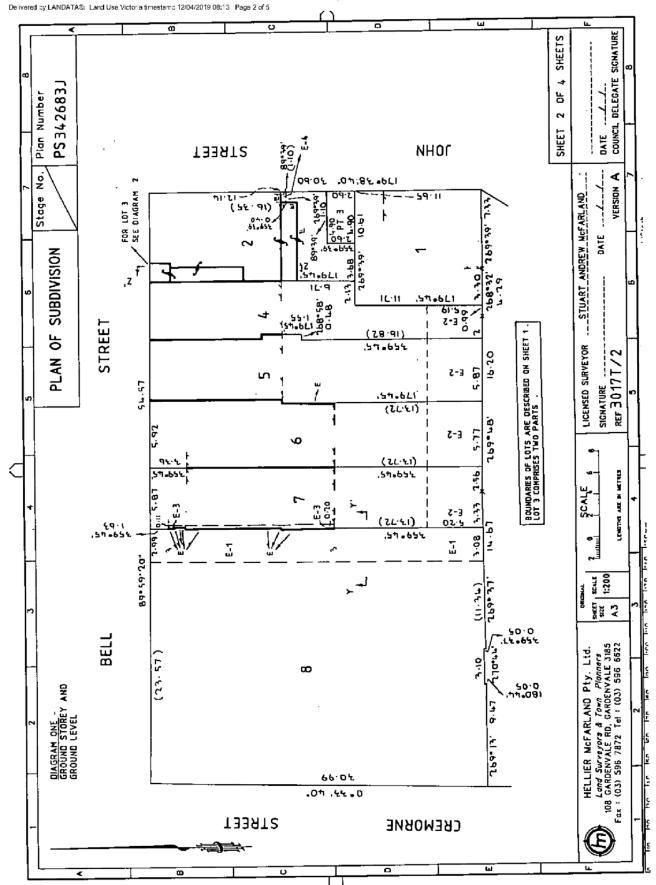

The document is invalid if this cover sheet is removed or altered.

Delivered by LANDATA®. Land Use Victoria timestamp 12/04/2019 08:13 Page 1 of 5

|                             |                                                                                       |                 |             |                                                                                     | Stage No                                                                                                                       | . LTO use only            | Plan Number                                                                                                  |  |  |  |  |
|-----------------------------|---------------------------------------------------------------------------------------|-----------------|-------------|-------------------------------------------------------------------------------------|--------------------------------------------------------------------------------------------------------------------------------|---------------------------|--------------------------------------------------------------------------------------------------------------|--|--|--|--|
|                             | PLAN OF                                                                               | SUB             | DIVIS       | SION                                                                                |                                                                                                                                | EDITION 3                 | PS342683J                                                                                                    |  |  |  |  |
|                             |                                                                                       |                 |             |                                                                                     | Council Co                                                                                                                     | <br>ertification and      | End orsement                                                                                                 |  |  |  |  |
| Lacation of Land            |                                                                                       |                 |             |                                                                                     | Council Name: CITY OF YARRA Ref: 3399                                                                                          |                           |                                                                                                              |  |  |  |  |
| Parish: JIKA JIKA           |                                                                                       |                 |             | 1. This plan is certified under section 6 of the Subdivision Act 1988.              |                                                                                                                                |                           |                                                                                                              |  |  |  |  |
| Tawnship:                   |                                                                                       |                 |             |                                                                                     |                                                                                                                                |                           |                                                                                                              |  |  |  |  |
| Section:                    |                                                                                       |                 |             | 2. This-                                                                            | 2. This plan is certified under section 11(7) of the Subdivision Ast-1988.  Bote of original scriptication under section 5 / / |                           |                                                                                                              |  |  |  |  |
|                             | Allotment:                                                                            |                 |             | 1                                                                                   |                                                                                                                                |                           |                                                                                                              |  |  |  |  |
|                             | ortion: 71 ( PART )                                                                   |                 |             | 3, This<br>Subd                                                                     | <ol> <li>This is a statement of compliance issued under section 21 of the<br/>Subdivision Act 1988.</li> </ol>                 |                           |                                                                                                              |  |  |  |  |
|                             | e record: CHART 97 (<br>ferences:                                                     | (2796)          |             | Open                                                                                | Open Space  (i) A requirement for public open space under section 18 Subdivision  Act 1988 has / Nos not been made.            |                           |                                                                                                              |  |  |  |  |
| -                           | Fol 335                                                                               |                 |             | (I) A re                                                                            |                                                                                                                                |                           |                                                                                                              |  |  |  |  |
|                             |                                                                                       |                 |             | 00.754                                                                              | requirement has                                                                                                                | been satisfied.           |                                                                                                              |  |  |  |  |
|                             | n Reference:                                                                          |                 |             | •                                                                                   |                                                                                                                                |                           |                                                                                                              |  |  |  |  |
| Postal A                    | Address: 38 BELL STRE<br>FITZROY                                                      | EI              |             | (III) -Fh-                                                                          | <del>e roquiroment is i</del>                                                                                                  | to be satisfied in Stage  | —                                                                                                            |  |  |  |  |
| AMC Co                      | -ordinates: N 5 814 2                                                                 | 40              |             |                                                                                     | Delegate<br>seal                                                                                                               |                           |                                                                                                              |  |  |  |  |
|                             | centre of plan) E 321 7                                                               |                 | Zone 55     |                                                                                     | 2 / 5 / 95                                                                                                                     |                           |                                                                                                              |  |  |  |  |
|                             | Cando ar prama a                                                                      |                 |             |                                                                                     |                                                                                                                                | and the Parkettalet       | on Art 1988                                                                                                  |  |  |  |  |
| Ve                          | eting of Roads or                                                                     | Reserve         | 8           |                                                                                     | lified under saction<br>delegate                                                                                               | on 11(7) of the Subdivisi | an vet lags                                                                                                  |  |  |  |  |
| le                          | dentifier Co                                                                          | unc II/Bady/P   | erson       | Council                                                                             |                                                                                                                                |                           |                                                                                                              |  |  |  |  |
|                             | MII                                                                                   | พท              | -           | 1                                                                                   | / /                                                                                                                            |                           |                                                                                                              |  |  |  |  |
|                             |                                                                                       |                 | Nr.         | tations                                                                             |                                                                                                                                |                           |                                                                                                              |  |  |  |  |
| Depth                       | Limitation: Over not                                                                  | арріу           |             |                                                                                     |                                                                                                                                |                           | his is/is not a staged subdivision<br>lanning Permit No.                                                     |  |  |  |  |
| AUSTRA                      | ) LEVEL ( R L'S ) SPECIFIED<br>LIAN HEIGHT DATUM ( AHD )<br>ARIES SHOWN BY THICK CON' | TINI 10115   NE | S ARF DFF   |                                                                                     |                                                                                                                                | MADE WINDERS TO           | BEEN CONNECTED TO MMS BENCH<br>IS AND 509 WITH RESPECTIVE STATED<br>METRES AND 33.485 METRES TO<br>IT DATUM. |  |  |  |  |
| LOCATIO                     | ON OF BOUNDARIES DEFINED<br>TAL FACE - BOUNDARIES MAI                                 | Bit BAILDING    | S :         |                                                                                     |                                                                                                                                | Survey:- This p           | olan is / <del>is not</del> based on survey.                                                                 |  |  |  |  |
| HEDIAN                      | - ALL OTHER BOUNDARIES                                                                |                 |             |                                                                                     |                                                                                                                                | To be completed           | where applicable.<br>as been connected to permanent                                                          |  |  |  |  |
|                             |                                                                                       |                 |             |                                                                                     |                                                                                                                                | This survey h             |                                                                                                              |  |  |  |  |
|                             |                                                                                       | •               |             |                                                                                     |                                                                                                                                | marks no(s).              |                                                                                                              |  |  |  |  |
|                             |                                                                                       |                 |             |                                                                                     |                                                                                                                                |                           | Survey Area no.                                                                                              |  |  |  |  |
|                             |                                                                                       | <del></del>     |             |                                                                                     |                                                                                                                                | l                         |                                                                                                              |  |  |  |  |
|                             |                                                                                       | Eas             | sement      | Information                                                                         |                                                                                                                                |                           | LTO use only                                                                                                 |  |  |  |  |
| Leger                       | nd: A - Appurtenant Ea                                                                | nement E        | - Encumb    | ring Edgement R - Encumbering Edgement (Road)<br>5 APPLIES TO ALL LOTS ON THIS PLAN |                                                                                                                                |                           | Statement of Compilance / Exemption Statement                                                                |  |  |  |  |
| - 3                         | SECTION 12(2) OF TH                                                                   |                 | ON ACT 191  | 55 APPLIES                                                                          |                                                                                                                                |                           |                                                                                                              |  |  |  |  |
| Egsement<br>Reference       | Purpose                                                                               | (Metres)        | Orio        | gin .                                                                               | Land Bene                                                                                                                      | fited/in Favour Of        | Received                                                                                                     |  |  |  |  |
| E-1                         | CARRIAGEWAY - LIMITED<br>IN HEIGHT - SEE CROSS-<br>SECTION Y - Y'ON SHEET             | SEE DIAG        | THIS PLAN   |                                                                                     | LOTS ON THIS PLA                                                                                                               | . N                       | Date 3/5/95                                                                                                  |  |  |  |  |
|                             |                                                                                       |                 |             |                                                                                     |                                                                                                                                |                           |                                                                                                              |  |  |  |  |
| E-2                         | CARRIAGEWAY                                                                           | SEE             | THIS PLAI   | ۱                                                                                   | LOTS 1 TQ 7 DN 1                                                                                                               | THIS PLAN .               |                                                                                                              |  |  |  |  |
|                             |                                                                                       | DIAG            |             | - 1                                                                                 |                                                                                                                                |                           | LTO use only                                                                                                 |  |  |  |  |
| E-3                         | SUPPORT                                                                               | SEE             | THIS PLAN   |                                                                                     | LOT 8 ON THIS P                                                                                                                | LAN .                     | PLAN REGISTERED                                                                                              |  |  |  |  |
|                             | i                                                                                     | DIAG            |             |                                                                                     |                                                                                                                                |                           | TIME                                                                                                         |  |  |  |  |
| E-4                         | WATER SUPPLY                                                                          | SEÉ<br>DIAG     | THIS PLAN   | ı                                                                                   | LOTS 1 TO 7 ON 1                                                                                                               | HIS PLAN .                | DATE 16/8/95                                                                                                 |  |  |  |  |
|                             |                                                                                       | 10040           | <u> </u>    |                                                                                     |                                                                                                                                |                           | J. Svegani                                                                                                   |  |  |  |  |
|                             |                                                                                       |                 |             |                                                                                     |                                                                                                                                |                           | Sheet 1 of 4 Sheets                                                                                          |  |  |  |  |
|                             |                                                                                       |                 | <b>└</b> -, |                                                                                     |                                                                                                                                |                           |                                                                                                              |  |  |  |  |
| -4-                         |                                                                                       |                 | .           | ENSED SURVE                                                                         | YOR                                                                                                                            | NOREW McFARLAND           |                                                                                                              |  |  |  |  |
| HELLIER McFARLAND Pty. Ltd. |                                                                                       |                 |             |                                                                                     |                                                                                                                                |                           | 045                                                                                                          |  |  |  |  |
|                             | Land Surveyors & Tox                                                                  |                 |             | HATURE                                                                              |                                                                                                                                | DATE / /                  | DATE / /                                                                                                     |  |  |  |  |
|                             | 108 GARDENVALE RD, GARDENVALE 5185                                                    |                 |             |                                                                                     |                                                                                                                                |                           | COUNCIL DELEGATE SIGNATURE                                                                                   |  |  |  |  |
| Fax                         | c : (03) 596 7872 Tel :                                                               | (03) 596 6      | 622   RE    | , 30171                                                                             | 72                                                                                                                             | VERSION A                 | Original sheet size A3                                                                                       |  |  |  |  |
|                             |                                                                                       |                 |             |                                                                                     |                                                                                                                                |                           |                                                                                                              |  |  |  |  |