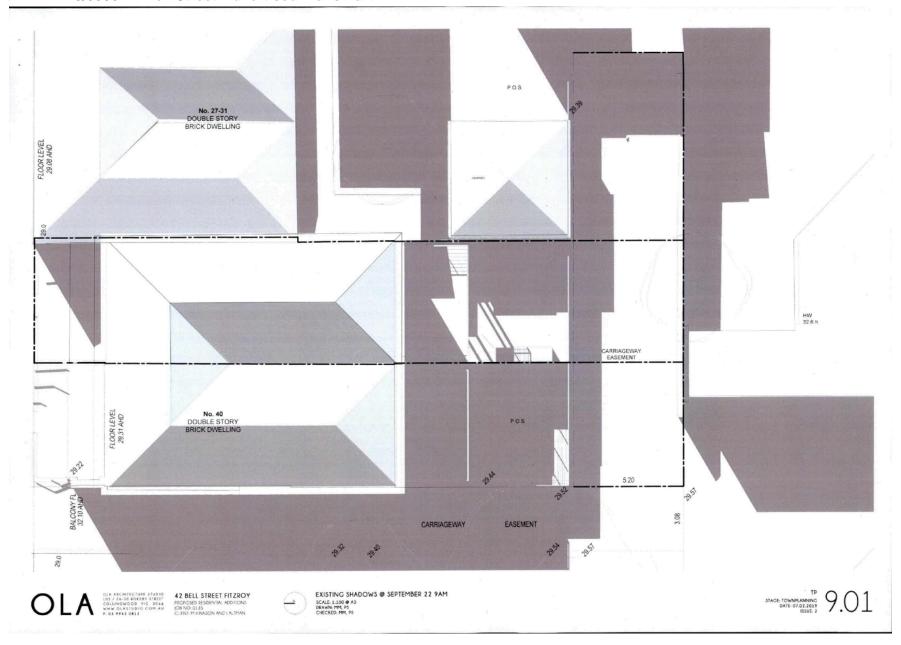

#### EXTERNAL FINISHES

EF.01 BRICK
EF.02 CORK CLADDING
EF.03 BLACK METAL POWDERCOAT FINISH

EF.01 Brick Red neutral tane.

EF.02 Cork cladding

EF.03

SHADOWS @ SEPTEMBER 22 9AM
SCALE: 1:200 @ A3
DRAINN: HM, P5
CHECKED: MM, P5