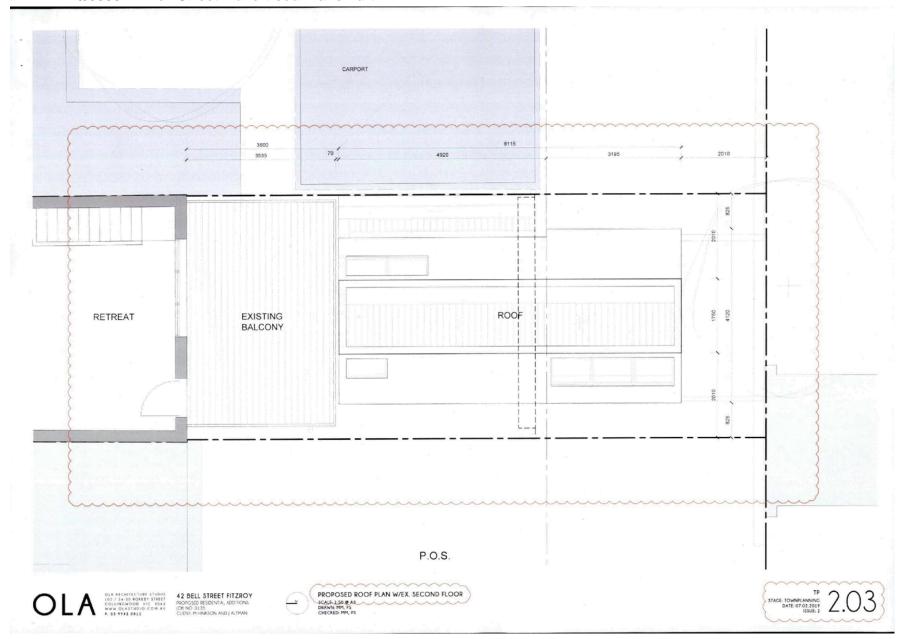

# 42 Bell Street, Fitzroy





- 42 BELL STREET FITZROY VICTORIA 3065
- PROPOSED RESIDENTIAL ADDITIONS BY OLA STUDIO FOR M HINKSON AND J ALTMAN

PLANNING PERMIT APPLICATION FEBRUARY 07 2019 ISSUE 2

























#### EXTERNAL FINISHES

EF.01 BRICK
EF.02 CORK CLADDING
EF.03 BLACK METAL POWDERCOAT FINISH





PROPOSED SOUTH (REAR) ELEVATION



42 BELL STREET FITZROY PROPOSED RESIDENTIAL ADDITIONS JOB NO. 0135 CLIENT: M HINKSON AND J ALTMAN



TP STACE: TOWNPLANNING DATE: 09.02.2019 SSUE: 3

#### EXTERNAL FINISHES

EF.01 BRICK
EF.02 CORK CLADDING
EF.03 BLACK METAL POWDERCOAT FINISH







PROPOSED ELEVATIONS
SCALE: 1:100 @ A3
DRAWN: MM, PS
CHECKED: MM, PS

TP STAGE: TOWNPLANNING DATE: 09.02.2019 ISSUE: 3

#### EXTERNAL FINISHES

EF.01 BRICK
EF.02 CORK CLADDING
EF.03 BLACK METAL POWDERCOAT FINISH







PROPOSED ELEVATIONS
SCALE: 1:100 @ A3
DRAWN: MH, PS
CHECKED: MM, PS

TP STAGE: TOWNPLANNING DATE: 09.02.2019 1550/E: 3

Agenda Page 17















EF.02 Cork cladding



EF.03



42 BELL STREET FI