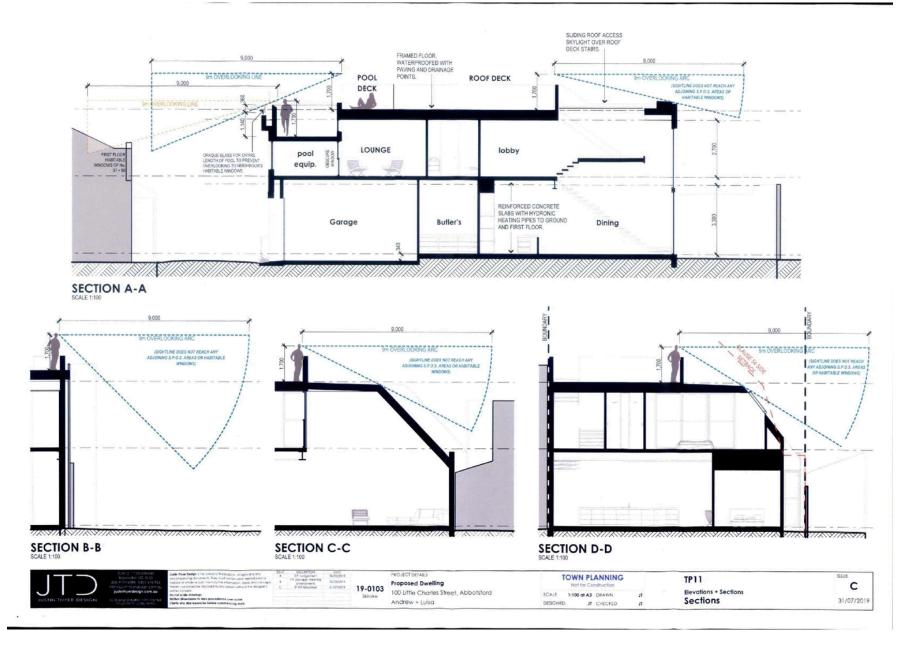

## **DRAWING INDEX**

|      | Drawing Name                     | Scale | Revision |
|------|----------------------------------|-------|----------|
| TP00 | Cover Page                       |       | D        |
| TP01 | Project Summary                  |       | А        |
| TP02 | Neighbourhood + Site Description | 1:500 | А        |
| TP03 | Existing Cond. + Demolition Plan | 1:100 | D        |
| TP04 | Ground Floor Plan                | 1:100 | D        |
| TP05 | First Floor Plan                 | 1:100 | D        |
| TP06 | Site + Roof Plan                 | 1:100 | D        |
| TP07 | Design Response                  | 1:500 | С        |
| TP08 | Elevations 1                     | 1:100 | С        |
| TP09 | Elevations 2                     | 1:100 | С        |
| TP10 | Elevations 3                     | 1:100 | D        |
| TP11 | Sections                         | 1:100 | С        |
| TP12 | Existing Shadows - 9AM Sep. 22   | 1:150 | В        |
| TP13 | Shadow Diagram - 9AM Sep. 22     | 1:150 | D        |
| TP14 | Shadow Diagram - 10AM Sep. 22    | 1:150 | С        |
| TP15 | Shadow Diagram - 11AM Sep. 22    | 1:150 | С        |
| TP16 | Shadow Diagram - 12PM Sep. 22    | 1:150 | D        |
| TP17 | Shadow Diagram - 1PM Sep. 22     | 1:150 | С        |
| TP18 | Shadow Diagram - 2PM Sep. 22     | 1:150 | С        |
| IP19 | Shadow Diagram - 3PM Sep. 22     | 1:150 | D        |