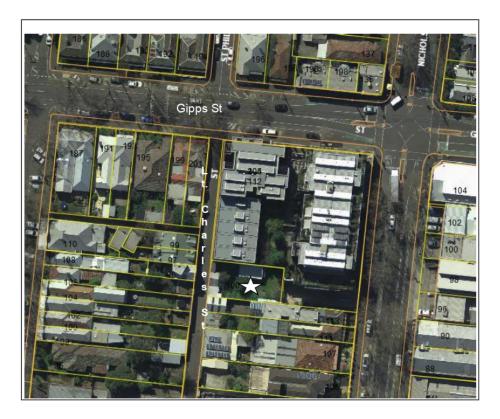

# SUBJECT LAND: 100 Little Charles Street, Abbotsford

**①** North

## SITE DETAILS

Address: Lot / Plan: SPI (Standard Parcel Identifier): Local Government (Council): Council Property Number: Directory Reference:

Bushfire Prone Area:

#### Planning Zone Summary

Planning Zone: Planning Overlays: 100 Little Charles Street Abbotsford Lot 1 TP702352 1\TP702352 Yarra 376560 Melway 2C K11

Southern Rural Water City West Water inside drainage boundary