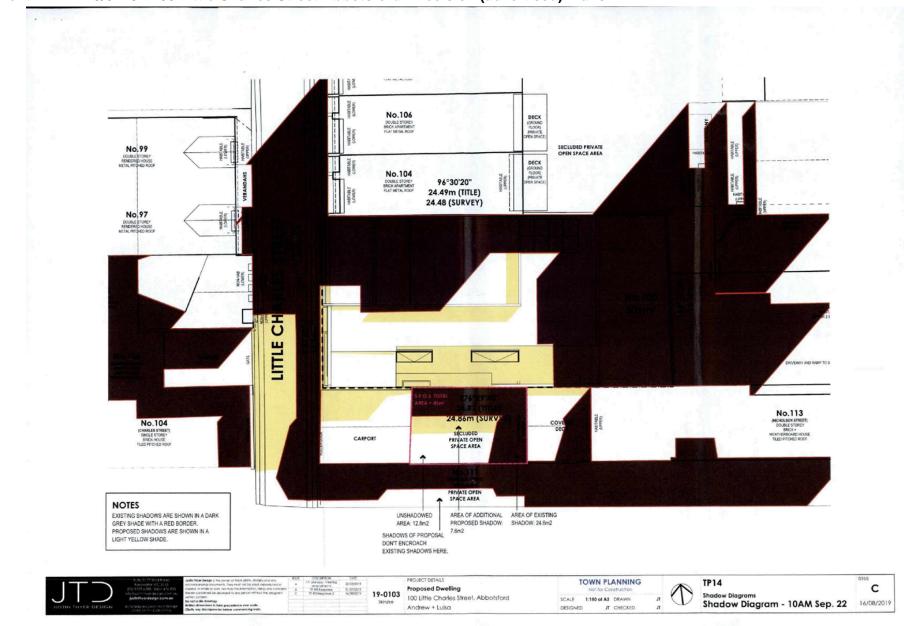

## **DRAWING INDEX**

|      | Drawing Name                     | Scale | Revision |
|------|----------------------------------|-------|----------|
| TP00 | Cover Page                       |       | D        |
| TP01 | Project Summary                  |       | А        |
| TP02 | Neighbourhood + Site Description | 1:500 | А        |
| TP03 | Existing Cond. + Demolition Plan | 1:100 | D        |
| TP04 | Ground Floor Plan                | 1:100 | D        |
| TP05 | First Floor Plan                 | 1:100 | D        |
| TP06 | Site + Roof Plan                 | 1:100 | D        |
| TP07 | Design Response                  | 1:500 | С        |
| TP08 | Elevations 1                     | 1:100 | С        |
| TP09 | Elevations 2                     | 1:100 | С        |
| TP10 | Elevations 3                     | 1:100 | D        |
| TP11 | Sections                         | 1:100 | С        |
| TP12 | Existing Shadows - 9AM Sep. 22   | 1:150 | В        |
| TP13 | Shadow Diagram - 9AM Sep. 22     | 1:150 | D        |
| TP14 | Shadow Diagram - 10AM Sep. 22    | 1:150 | С        |
| TP15 | Shadow Diagram - 11AM Sep. 22    | 1:150 | С        |
| TP16 | Shadow Diagram - 12PM Sep. 22    | 1:150 | D        |
| TP17 | Shadow Diagram - 1PM Sep. 22     | 1:150 | С        |
| TP18 | Shadow Diagram - 2PM Sep. 22     | 1:150 | С        |
| IP19 | Shadow Diagram - 3PM Sep. 22     | 1:150 | D        |