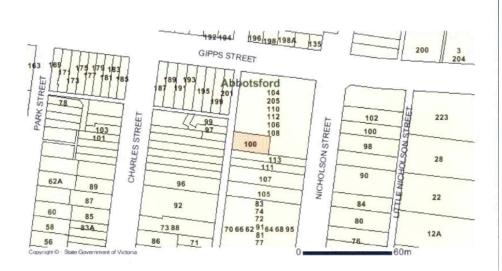

# SUBJECT LAND: 100 Little Charles Street, Abbotsford

**①** North

## SITE DETAILS

Address: Lot / Plan: SPI (Standard Parcel Identifier): Local Government (Council): Council Property Number: Directory Reference:

Bushfire Prone Area:

#### Planning Zone Summary

Planning Zone: Planning Overlays: 100 Little Charles Street Abbotsford Lot 1 TP702352 1\TP702352 Yarra 376560 Melway 2C K11

Southern Rural Water City West Water inside drainage boundary