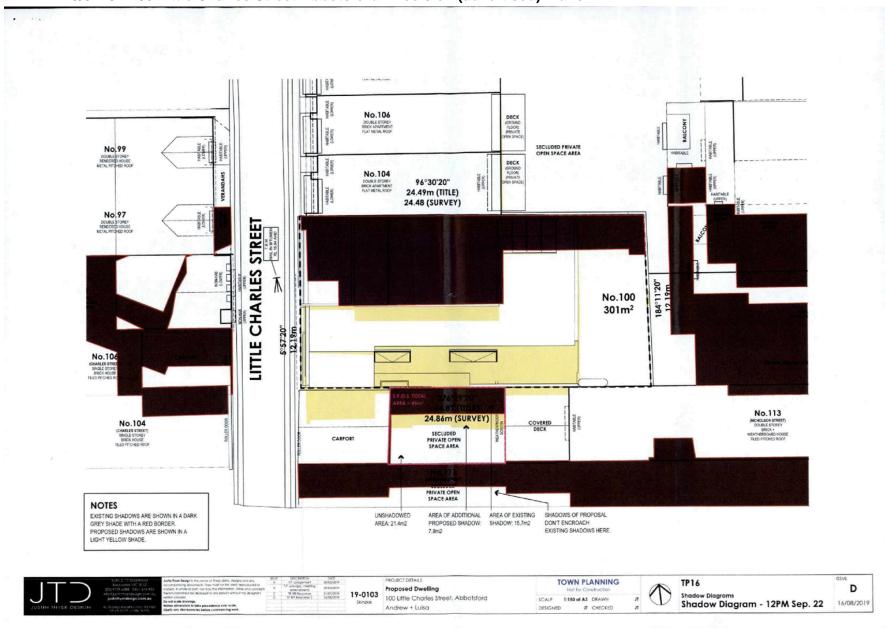

## **DRAWING INDEX**

|      | Drawing Name                     | Scale | Revision |
|------|----------------------------------|-------|----------|
| TP00 | Cover Page                       |       | D        |
| TP01 | Project Summary                  |       | А        |
| TP02 | Neighbourhood + Site Description | 1:500 | А        |
| TP03 | Existing Cond. + Demolition Plan | 1:100 | D        |
| TP04 | Ground Floor Plan                | 1:100 | D        |
| TP05 | First Floor Plan                 | 1:100 | D        |
| TP06 | Site + Roof Plan                 | 1:100 | D        |
| TP07 | Design Response                  | 1:500 | С        |
| TP08 | Elevations 1                     | 1:100 | С        |
| TP09 | Elevations 2                     | 1:100 | С        |
| TP10 | Elevations 3                     | 1:100 | D        |
| TP11 | Sections                         | 1:100 | С        |
| TP12 | Existing Shadows - 9AM Sep. 22   | 1:150 | В        |
| TP13 | Shadow Diagram - 9AM Sep. 22     | 1:150 | D        |
| TP14 | Shadow Diagram - 10AM Sep. 22    | 1:150 | С        |
| TP15 | Shadow Diagram - 11AM Sep. 22    | 1:150 | С        |
| TP16 | Shadow Diagram - 12PM Sep. 22    | 1:150 | D        |
| TP17 | Shadow Diagram - 1PM Sep. 22     | 1:150 | С        |
| TP18 | Shadow Diagram - 2PM Sep. 22     | 1:150 | С        |
| IP19 | Shadow Diagram - 3PM Sep. 22     | 1:150 | D        |