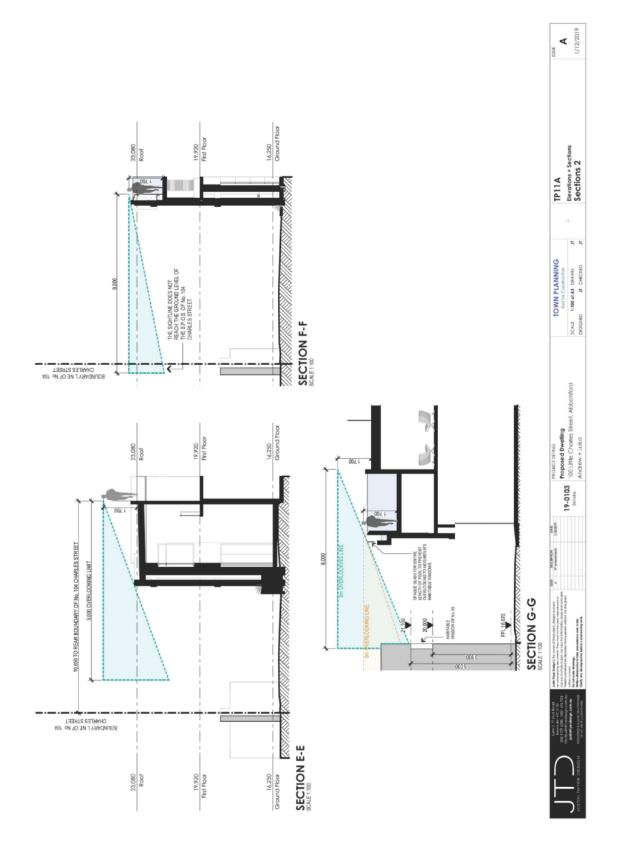

## **DRAWING INDEX**

|      | Drawing Name                     | Scale | Revision |
|------|----------------------------------|-------|----------|
| TP00 | Cover Page                       |       | D        |
| TP01 | Project Summary                  |       | А        |
| TP02 | Neighbourhood + Site Description | 1:500 | А        |
| TP03 | Existing Cond. + Demolition Plan | 1:100 | D        |
| TP04 | Ground Floor Plan                | 1:100 | D        |
| TP05 | First Floor Plan                 | 1:100 | D        |
| TP06 | Site + Roof Plan                 | 1:100 | D        |
| TP07 | Design Response                  | 1:500 | С        |
| TP08 | Elevations 1                     | 1:100 | С        |
| TP09 | Elevations 2                     | 1:100 | С        |
| TP10 | Elevations 3                     | 1:100 | D        |
| TP11 | Sections                         | 1:100 | С        |
| TP12 | Existing Shadows - 9AM Sep. 22   | 1:150 | В        |
| TP13 | Shadow Diagram - 9AM Sep. 22     | 1:150 | D        |
| TP14 | Shadow Diagram - 10AM Sep. 22    | 1:150 | С        |
| TP15 | Shadow Diagram - 11AM Sep. 22    | 1:150 | С        |
| TP16 | Shadow Diagram - 12PM Sep. 22    | 1:150 | D        |
| TP17 | Shadow Diagram - 1PM Sep. 22     | 1:150 | С        |
| TP18 | Shadow Diagram - 2PM Sep. 22     | 1:150 | С        |
| IP19 | Shadow Diagram - 3PM Sep. 22     | 1:150 | D        |