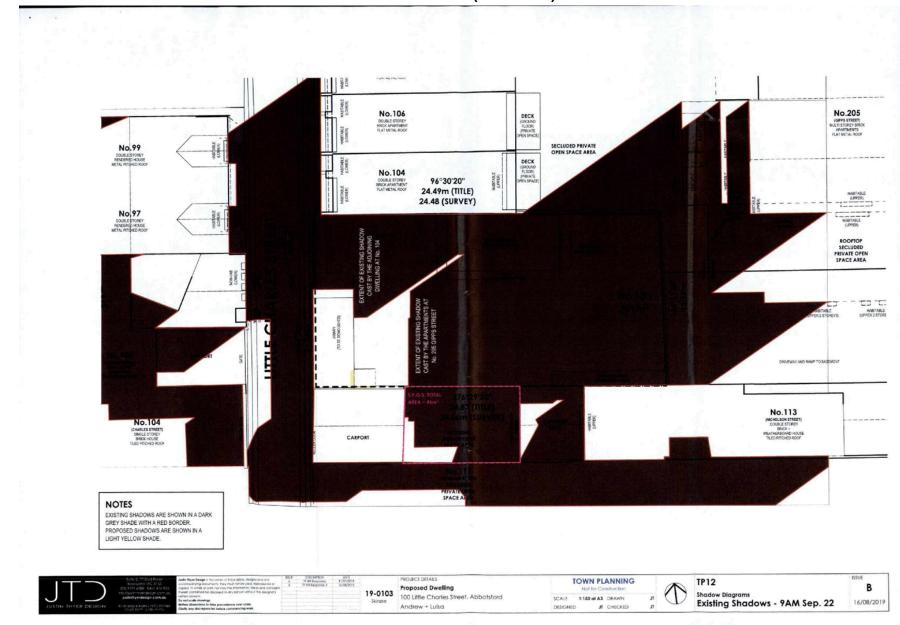

## **DRAWING INDEX**

|      | Drawing Name                     | Scale | Revision |
|------|----------------------------------|-------|----------|
| TP00 | Cover Page                       |       | D        |
| TP01 | Project Summary                  |       | А        |
| TP02 | Neighbourhood + Site Description | 1:500 | А        |
| TP03 | Existing Cond. + Demolition Plan | 1:100 | D        |
| TP04 | Ground Floor Plan                | 1:100 | D        |
| TP05 | First Floor Plan                 | 1:100 | D        |
| TP06 | Site + Roof Plan                 | 1:100 | D        |
| TP07 | Design Response                  | 1:500 | С        |
| TP08 | Elevations 1                     | 1:100 | С        |
| TP09 | Elevations 2                     | 1:100 | С        |
| TP10 | Elevations 3                     | 1:100 | D        |
| TP11 | Sections                         | 1:100 | С        |
| TP12 | Existing Shadows - 9AM Sep. 22   | 1:150 | В        |
| TP13 | Shadow Diagram - 9AM Sep. 22     | 1:150 | D        |
| TP14 | Shadow Diagram - 10AM Sep. 22    | 1:150 | С        |
| TP15 | Shadow Diagram - 11AM Sep. 22    | 1:150 | С        |
| TP16 | Shadow Diagram - 12PM Sep. 22    | 1:150 | D        |
| TP17 | Shadow Diagram - 1PM Sep. 22     | 1:150 | С        |
| TP18 | Shadow Diagram - 2PM Sep. 22     | 1:150 | С        |
| IP19 | Shadow Diagram - 3PM Sep. 22     | 1:150 | D        |