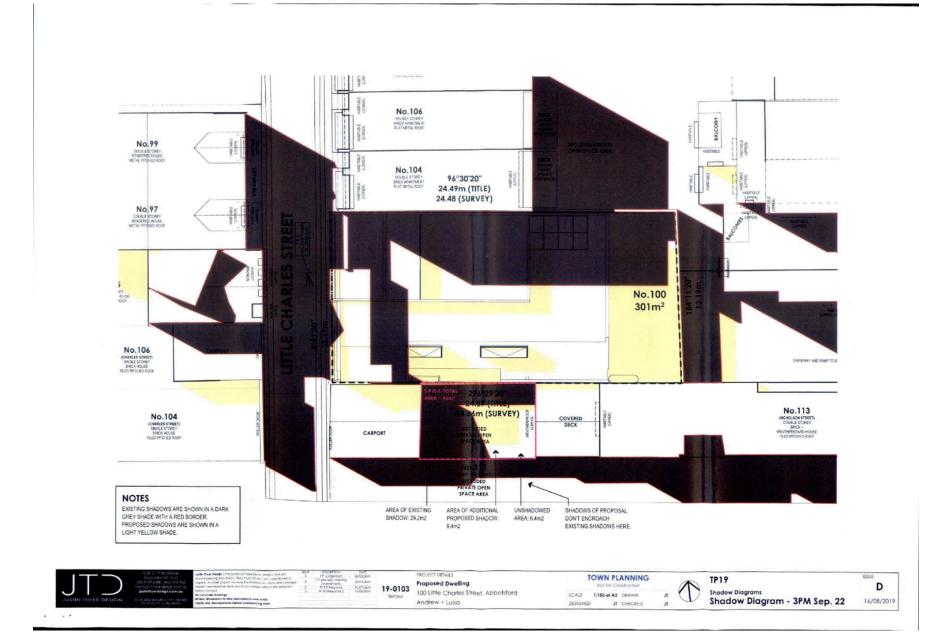

## **DRAWING INDEX**

|      | Drawing Name                     | Scale | Revision |
|------|----------------------------------|-------|----------|
| TP00 | Cover Page                       |       | D        |
| TP01 | Project Summary                  |       | А        |
| TP02 | Neighbourhood + Site Description | 1:500 | А        |
| TP03 | Existing Cond. + Demolition Plan | 1:100 | D        |
| TP04 | Ground Floor Plan                | 1:100 | D        |
| TP05 | First Floor Plan                 | 1:100 | D        |
| TP06 | Site + Roof Plan                 | 1:100 | D        |
| TP07 | Design Response                  | 1:500 | С        |
| TP08 | Elevations 1                     | 1:100 | С        |
| TP09 | Elevations 2                     | 1:100 | С        |
| TP10 | Elevations 3                     | 1:100 | D        |
| TP11 | Sections                         | 1:100 | С        |
| TP12 | Existing Shadows - 9AM Sep. 22   | 1:150 | В        |
| TP13 | Shadow Diagram - 9AM Sep. 22     | 1:150 | D        |
| TP14 | Shadow Diagram - 10AM Sep. 22    | 1:150 | С        |
| TP15 | Shadow Diagram - 11AM Sep. 22    | 1:150 | С        |
| TP16 | Shadow Diagram - 12PM Sep. 22    | 1:150 | D        |
| TP17 | Shadow Diagram - 1PM Sep. 22     | 1:150 | С        |
| TP18 | Shadow Diagram - 2PM Sep. 22     | 1:150 | С        |
| IP19 | Shadow Diagram - 3PM Sep. 22     | 1:150 | D        |