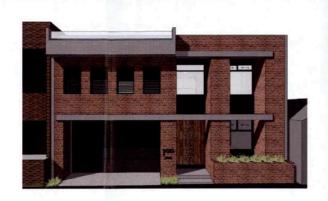

### Proposed new double storey dwelling with roof terrace

- The proposed new dwelling will be of an industrial character and appearance based on its form, materials and detailing.
- Little Charles Street is essentially a named rear laneway. Its character is derived by the rears of properties
  fronting Charles Street and Nicholson Street and a couple of more recent residential developments ( that
  are not representative of the architectural style or period protected by the Charles Street heritage
  precinct).
- The design of the proposed new dwelling is appropriate from a heritage perspective as it is in keeping with the historically non-residential character of the laneway as well as the immediately adjoining development. The new building will also have limited visibility from the nearby main streets of Gipps Street and Mollison Street.