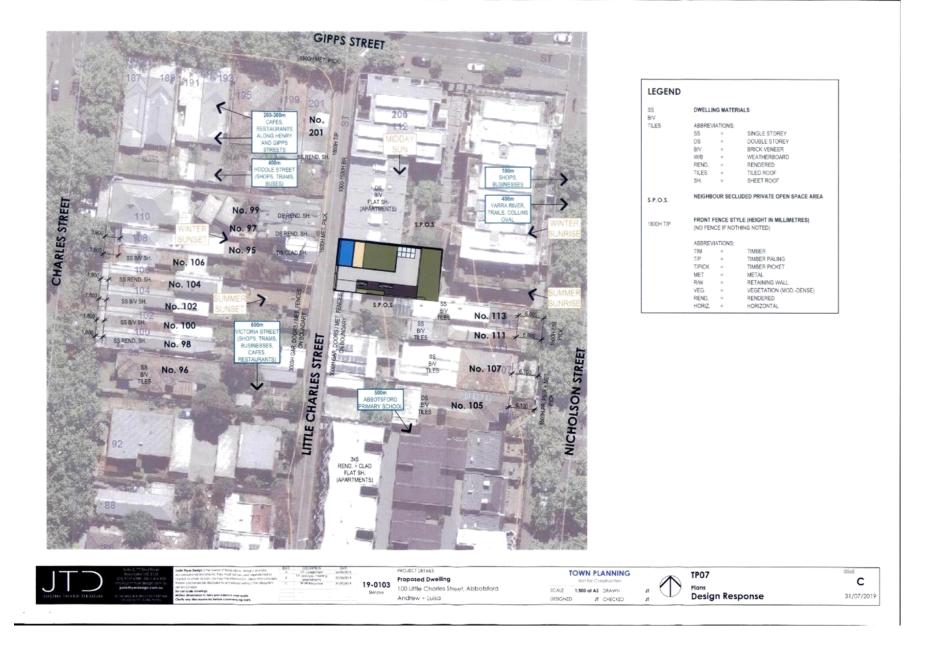

Agenda Page 4 Attachment 2 - PLN19/0178 - 100 Little Charles Street Abbotsford - Decision (advertised) Plans

| GIPPS STREET                                                                                                                                                                                                                                                                                                                                                                                                                                                                                                                                                                                                                                                                                                                                                                                                                                                                                                                                                                                                                                                                                                                                                                                                                                                                                                                                                                                                                                                                                                                                                                                                                                                                                                                                                                                                                                                                                                                                                                                                                                                                                                                                                                                                                                                                                                                                                                                                                                                                                                                                                                                       | LEGEND                |                                                                                                                                                                                                                                                                                                                                                                                                                                                                                                                                                                                                                                                                                                                                                                                                    |
|----------------------------------------------------------------------------------------------------------------------------------------------------------------------------------------------------------------------------------------------------------------------------------------------------------------------------------------------------------------------------------------------------------------------------------------------------------------------------------------------------------------------------------------------------------------------------------------------------------------------------------------------------------------------------------------------------------------------------------------------------------------------------------------------------------------------------------------------------------------------------------------------------------------------------------------------------------------------------------------------------------------------------------------------------------------------------------------------------------------------------------------------------------------------------------------------------------------------------------------------------------------------------------------------------------------------------------------------------------------------------------------------------------------------------------------------------------------------------------------------------------------------------------------------------------------------------------------------------------------------------------------------------------------------------------------------------------------------------------------------------------------------------------------------------------------------------------------------------------------------------------------------------------------------------------------------------------------------------------------------------------------------------------------------------------------------------------------------------------------------------------------------------------------------------------------------------------------------------------------------------------------------------------------------------------------------------------------------------------------------------------------------------------------------------------------------------------------------------------------------------------------------------------------------------------------------------------------------------|-----------------------|----------------------------------------------------------------------------------------------------------------------------------------------------------------------------------------------------------------------------------------------------------------------------------------------------------------------------------------------------------------------------------------------------------------------------------------------------------------------------------------------------------------------------------------------------------------------------------------------------------------------------------------------------------------------------------------------------------------------------------------------------------------------------------------------------|
| 20-5-500<br>RESTAURANTS<br>ALCHON REPRY<br>STREETS<br>SR BEND SR<br>400m<br>HODLE STREET<br>SR DEND SR<br>19 BUSS<br>19 BUSS<br>10 BU | SS<br>B/V<br>TILES    | DWELLING MATERIALS           ABBREVIATIONS:           SS         =         SINGLE STOREY           DS         =         DOUBLE STOREY           BV         =         BROCK VENEER           WB         =         WEATHERBOARD           REND, =         =         RENDERED           TILED         =         TILED ROOF           SH.         =         SHEET ROOF                                                                                                                                                                                                                                                                                                                                                                                                                                 |
| HARA RIVER<br>110<br>100<br>100<br>100<br>100<br>100<br>100<br>10                                                                                                                                                                                                                                                                                                                                                                                                                                                                                                                                                                                                                                                                                                                                                                                                                                                                                                                                                                                                                                                                                                                                                                                                                                                                                                                                                                                                                                                                                                                                                                                                                                                                                                                                                                                                                                                                                                                                                                                                                                                                                                                                                                                                                                                                                                                                                                                                                                                                                                                                  | S.P.O.S.<br>1800H T/P | NEIGHBOUR SECLUDED PRIVATE OPEN SPACE AREA           FRONT FENCE STYLE (HEIGHT IN MILLIMETRES)<br>(NO FENCE IF NOTHING NOTED)           ABBREVIATIONS:           TIM = TIMBER           TIP = TIMBER PRIXET           MET = METAL           RW = RETAINING WALL           VEGETATION WALL           VEGETATION WOLL           HORIZONTAL |
| SS BAVSH NO. 100<br>SS BEAD SH NO. 98<br>BV<br>BV<br>BV<br>BV<br>BV<br>BV<br>BV<br>BV<br>BV<br>BV                                                                                                                                                                                                                                                                                                                                                                                                                                                                                                                                                                                                                                                                                                                                                                                                                                                                                                                                                                                                                                                                                                                                                                                                                                                                                                                                                                                                                                                                                                                                                                                                                                                                                                                                                                                                                                                                                                                                                                                                                                                                                                                                                                                                                                                                                                                                                                                                                                                                                                  |                       |                                                                                                                                                                                                                                                                                                                                                                                                                                                                                                                                                                                                                                                                                                                                                                                                    |
| Bit State S                                                                                                                                                                                                                                                                                                                                                                                                                                                                                                    | "<br>"                | TP02         BAUE           Plans         Å           Neighbourhood + Site Description         26/02/2019                                                                                                                                                                                                                                                                                                                                                                                                                                                                                                                                                                                                                                                                                          |