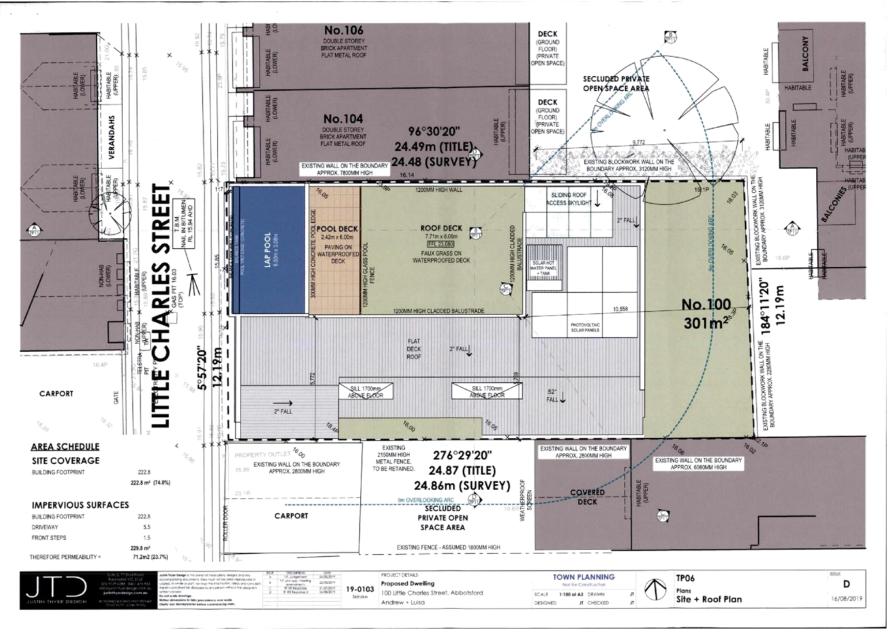

## **DRAWING INDEX**

|      | Drawing Name                     | Scale | Revision |
|------|----------------------------------|-------|----------|
| TP00 | Cover Page                       |       | D        |
| TP01 | Project Summary                  |       | А        |
| TP02 | Neighbourhood + Site Description | 1:500 | А        |
| TP03 | Existing Cond. + Demolition Plan | 1:100 | D        |
| TP04 | Ground Floor Plan                | 1:100 | D        |
| TP05 | First Floor Plan                 | 1:100 | D        |
| TP06 | Site + Roof Plan                 | 1:100 | D        |
| TP07 | Design Response                  | 1:500 | С        |
| TP08 | Elevations 1                     | 1:100 | С        |
| TP09 | Elevations 2                     | 1:100 | С        |
| TP10 | Elevations 3                     | 1:100 | D        |
| TP11 | Sections                         | 1:100 | С        |
| TP12 | Existing Shadows - 9AM Sep. 22   | 1:150 | В        |
| TP13 | Shadow Diagram - 9AM Sep. 22     | 1:150 | D        |
| TP14 | Shadow Diagram - 10AM Sep. 22    | 1:150 | С        |
| TP15 | Shadow Diagram - 11AM Sep. 22    | 1:150 | С        |
| TP16 | Shadow Diagram - 12PM Sep. 22    | 1:150 | D        |
| TP17 | Shadow Diagram - 1PM Sep. 22     | 1:150 | С        |
| TP18 | Shadow Diagram - 2PM Sep. 22     | 1:150 | С        |
| IP19 | Shadow Diagram - 3PM Sep. 22     | 1:150 | D        |