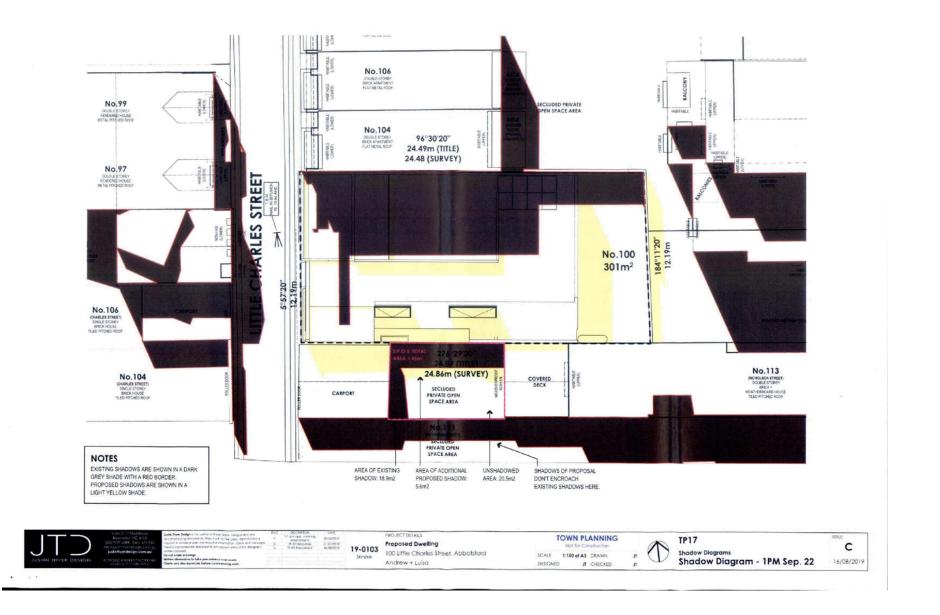

## **DRAWING INDEX**

|      | Drawing Name                     | Scale | Revision |
|------|----------------------------------|-------|----------|
| TP00 | Cover Page                       |       | D        |
| TP01 | Project Summary                  |       | А        |
| TP02 | Neighbourhood + Site Description | 1:500 | А        |
| TP03 | Existing Cond. + Demolition Plan | 1:100 | D        |
| TP04 | Ground Floor Plan                | 1:100 | D        |
| TP05 | First Floor Plan                 | 1:100 | D        |
| TP06 | Site + Roof Plan                 | 1:100 | D        |
| TP07 | Design Response                  | 1:500 | С        |
| TP08 | Elevations 1                     | 1:100 | С        |
| TP09 | Elevations 2                     | 1:100 | С        |
| TP10 | Elevations 3                     | 1:100 | D        |
| TP11 | Sections                         | 1:100 | С        |
| TP12 | Existing Shadows - 9AM Sep. 22   | 1:150 | В        |
| TP13 | Shadow Diagram - 9AM Sep. 22     | 1:150 | D        |
| TP14 | Shadow Diagram - 10AM Sep. 22    | 1:150 | С        |
| TP15 | Shadow Diagram - 11AM Sep. 22    | 1:150 | С        |
| TP16 | Shadow Diagram - 12PM Sep. 22    | 1:150 | D        |
| TP17 | Shadow Diagram - 1PM Sep. 22     | 1:150 | С        |
| TP18 | Shadow Diagram - 2PM Sep. 22     | 1:150 | С        |
| IP19 | Shadow Diagram - 3PM Sep. 22     | 1:150 | D        |