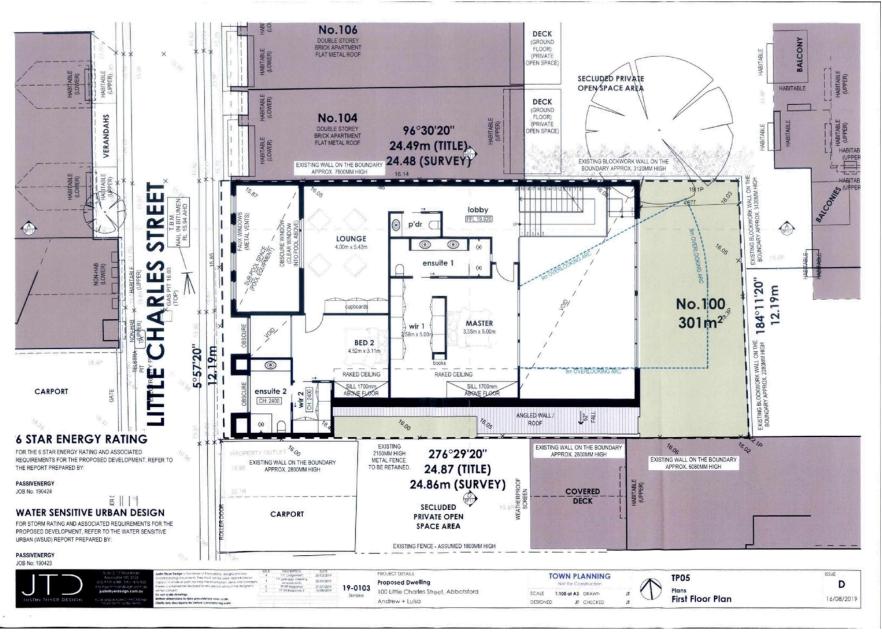

## **DRAWING INDEX**

|      | Drawing Name                     | Scale | Revision |
|------|----------------------------------|-------|----------|
| TP00 | Cover Page                       |       | D        |
| TP01 | Project Summary                  |       | А        |
| TP02 | Neighbourhood + Site Description | 1:500 | А        |
| TP03 | Existing Cond. + Demolition Plan | 1:100 | D        |
| TP04 | Ground Floor Plan                | 1:100 | D        |
| TP05 | First Floor Plan                 | 1:100 | D        |
| TP06 | Site + Roof Plan                 | 1:100 | D        |
| TP07 | Design Response                  | 1:500 | С        |
| TP08 | Elevations 1                     | 1:100 | С        |
| TP09 | Elevations 2                     | 1:100 | С        |
| TP10 | Elevations 3                     | 1:100 | D        |
| TP11 | Sections                         | 1:100 | С        |
| TP12 | Existing Shadows - 9AM Sep. 22   | 1:150 | В        |
| TP13 | Shadow Diagram - 9AM Sep. 22     | 1:150 | D        |
| TP14 | Shadow Diagram - 10AM Sep. 22    | 1:150 | С        |
| TP15 | Shadow Diagram - 11AM Sep. 22    | 1:150 | С        |
| TP16 | Shadow Diagram - 12PM Sep. 22    | 1:150 | D        |
| TP17 | Shadow Diagram - 1PM Sep. 22     | 1:150 | С        |
| TP18 | Shadow Diagram - 2PM Sep. 22     | 1:150 | С        |
| IP19 | Shadow Diagram - 3PM Sep. 22     | 1:150 | D        |