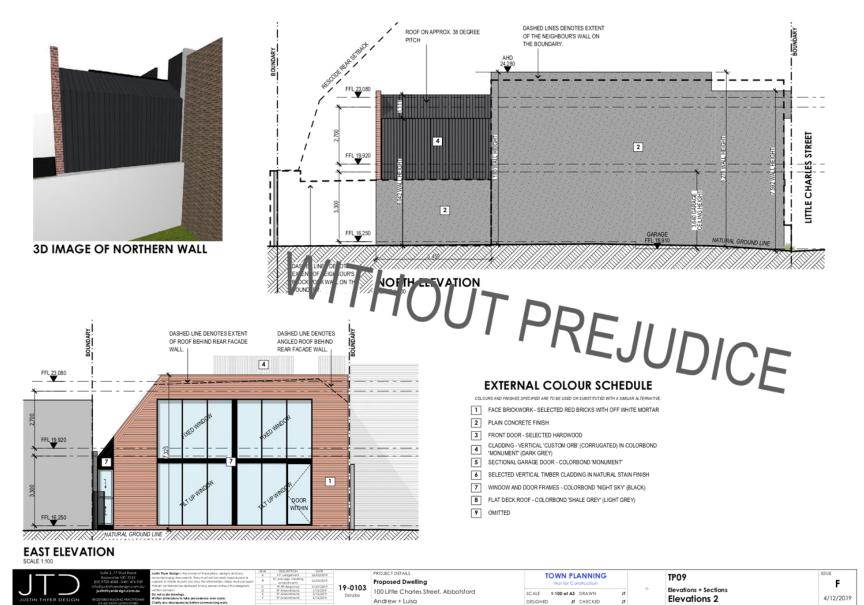

## **DRAWING INDEX**

|      | Drawing Name                     | Scale | Revision |
|------|----------------------------------|-------|----------|
| TP00 | Cover Page                       |       | D        |
| TP01 | Project Summary                  |       | А        |
| TP02 | Neighbourhood + Site Description | 1:500 | А        |
| TP03 | Existing Cond. + Demolition Plan | 1:100 | D        |
| TP04 | Ground Floor Plan                | 1:100 | D        |
| TP05 | First Floor Plan                 | 1:100 | D        |
| TP06 | Site + Roof Plan                 | 1:100 | D        |
| TP07 | Design Response                  | 1:500 | С        |
| TP08 | Elevations 1                     | 1:100 | С        |
| TP09 | Elevations 2                     | 1:100 | С        |
| TP10 | Elevations 3                     | 1:100 | D        |
| TP11 | Sections                         | 1:100 | С        |
| TP12 | Existing Shadows - 9AM Sep. 22   | 1:150 | В        |
| TP13 | Shadow Diagram - 9AM Sep. 22     | 1:150 | D        |
| TP14 | Shadow Diagram - 10AM Sep. 22    | 1:150 | С        |
| TP15 | Shadow Diagram - 11AM Sep. 22    | 1:150 | С        |
| TP16 | Shadow Diagram - 12PM Sep. 22    | 1:150 | D        |
| TP17 | Shadow Diagram - 1PM Sep. 22     | 1:150 | С        |
| TP18 | Shadow Diagram - 2PM Sep. 22     | 1:150 | С        |
| IP19 | Shadow Diagram - 3PM Sep. 22     | 1:150 | D        |