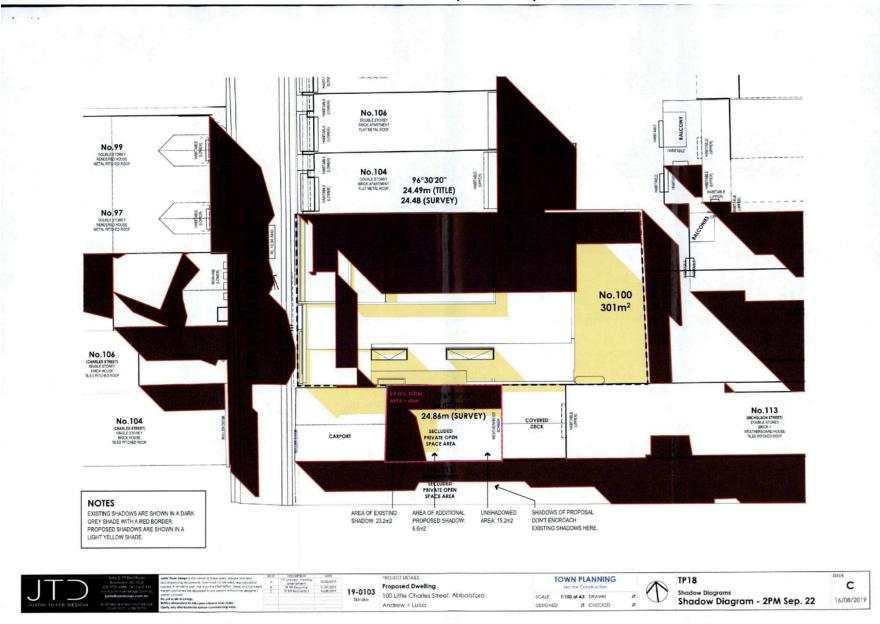

## **DRAWING INDEX**

|      | Drawing Name                     | Scale | Revision |
|------|----------------------------------|-------|----------|
| TP00 | Cover Page                       |       | D        |
| TP01 | Project Summary                  |       | А        |
| TP02 | Neighbourhood + Site Description | 1:500 | А        |
| TP03 | Existing Cond. + Demolition Plan | 1:100 | D        |
| TP04 | Ground Floor Plan                | 1:100 | D        |
| TP05 | First Floor Plan                 | 1:100 | D        |
| TP06 | Site + Roof Plan                 | 1:100 | D        |
| TP07 | Design Response                  | 1:500 | С        |
| TP08 | Elevations 1                     | 1:100 | С        |
| TP09 | Elevations 2                     | 1:100 | С        |
| TP10 | Elevations 3                     | 1:100 | D        |
| TP11 | Sections                         | 1:100 | С        |
| TP12 | Existing Shadows - 9AM Sep. 22   | 1:150 | В        |
| TP13 | Shadow Diagram - 9AM Sep. 22     | 1:150 | D        |
| TP14 | Shadow Diagram - 10AM Sep. 22    | 1:150 | С        |
| TP15 | Shadow Diagram - 11AM Sep. 22    | 1:150 | С        |
| TP16 | Shadow Diagram - 12PM Sep. 22    | 1:150 | D        |
| TP17 | Shadow Diagram - 1PM Sep. 22     | 1:150 | С        |
| TP18 | Shadow Diagram - 2PM Sep. 22     | 1:150 | С        |
| IP19 | Shadow Diagram - 3PM Sep. 22     | 1:150 | D        |