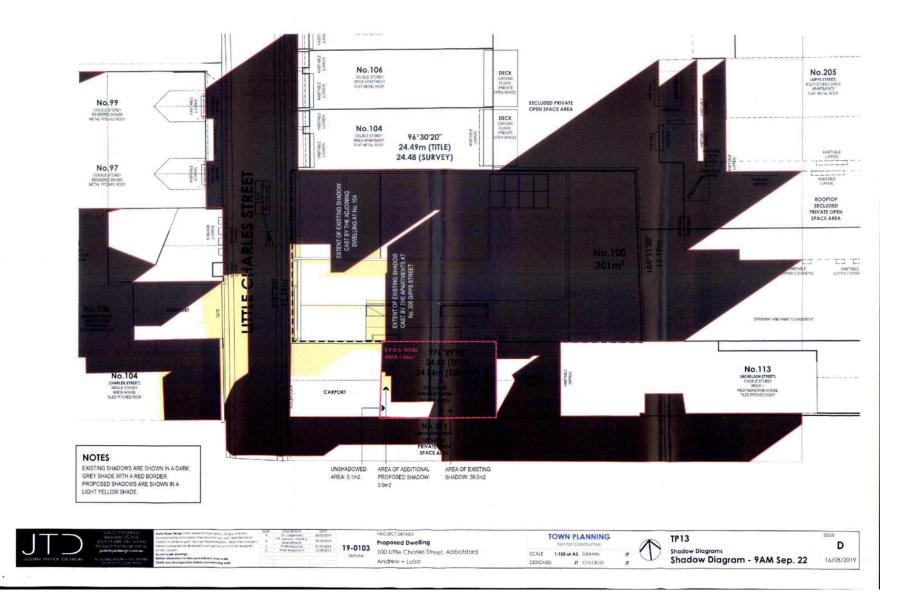

## **DRAWING INDEX**

|      | Drawing Name                     | Scale | Revision |
|------|----------------------------------|-------|----------|
| TP00 | Cover Page                       |       | D        |
| TP01 | Project Summary                  |       | А        |
| TP02 | Neighbourhood + Site Description | 1:500 | А        |
| TP03 | Existing Cond. + Demolition Plan | 1:100 | D        |
| TP04 | Ground Floor Plan                | 1:100 | D        |
| TP05 | First Floor Plan                 | 1:100 | D        |
| TP06 | Site + Roof Plan                 | 1:100 | D        |
| TP07 | Design Response                  | 1:500 | С        |
| TP08 | Elevations 1                     | 1:100 | С        |
| TP09 | Elevations 2                     | 1:100 | С        |
| TP10 | Elevations 3                     | 1:100 | D        |
| TP11 | Sections                         | 1:100 | С        |
| TP12 | Existing Shadows - 9AM Sep. 22   | 1:150 | В        |
| TP13 | Shadow Diagram - 9AM Sep. 22     | 1:150 | D        |
| TP14 | Shadow Diagram - 10AM Sep. 22    | 1:150 | С        |
| TP15 | Shadow Diagram - 11AM Sep. 22    | 1:150 | С        |
| TP16 | Shadow Diagram - 12PM Sep. 22    | 1:150 | D        |
| TP17 | Shadow Diagram - 1PM Sep. 22     | 1:150 | С        |
| TP18 | Shadow Diagram - 2PM Sep. 22     | 1:150 | С        |
| IP19 | Shadow Diagram - 3PM Sep. 22     | 1:150 | D        |