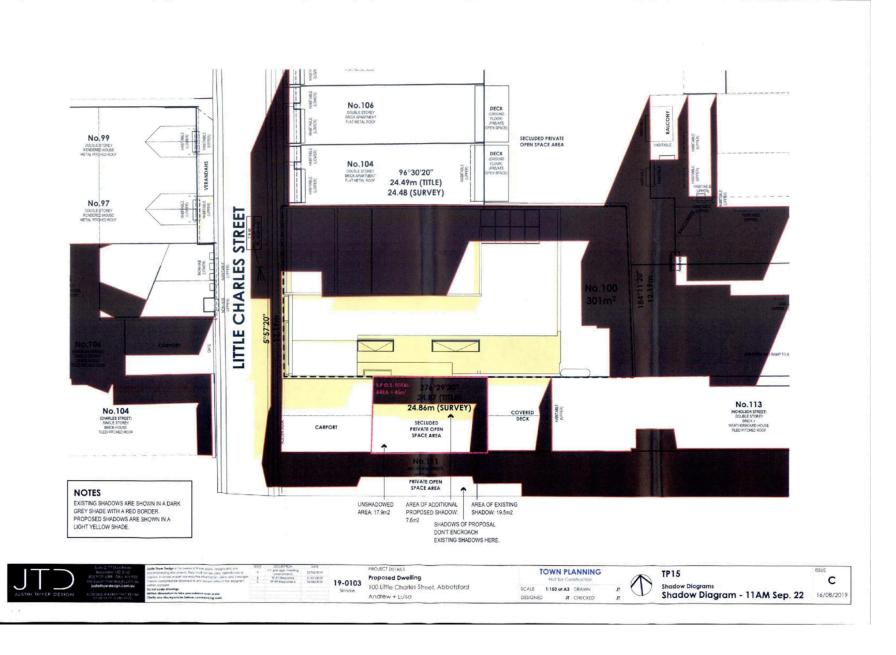

## **DRAWING INDEX**

|      | Drawing Name                     | Scale | Revision |
|------|----------------------------------|-------|----------|
| TP00 | Cover Page                       |       | D        |
| TP01 | Project Summary                  |       | А        |
| TP02 | Neighbourhood + Site Description | 1:500 | А        |
| TP03 | Existing Cond. + Demolition Plan | 1:100 | D        |
| TP04 | Ground Floor Plan                | 1:100 | D        |
| TP05 | First Floor Plan                 | 1:100 | D        |
| TP06 | Site + Roof Plan                 | 1:100 | D        |
| TP07 | Design Response                  | 1:500 | С        |
| TP08 | Elevations 1                     | 1:100 | С        |
| TP09 | Elevations 2                     | 1:100 | С        |
| TP10 | Elevations 3                     | 1:100 | D        |
| TP11 | Sections                         | 1:100 | С        |
| TP12 | Existing Shadows - 9AM Sep. 22   | 1:150 | В        |
| TP13 | Shadow Diagram - 9AM Sep. 22     | 1:150 | D        |
| TP14 | Shadow Diagram - 10AM Sep. 22    | 1:150 | С        |
| TP15 | Shadow Diagram - 11AM Sep. 22    | 1:150 | С        |
| TP16 | Shadow Diagram - 12PM Sep. 22    | 1:150 | D        |
| TP17 | Shadow Diagram - 1PM Sep. 22     | 1:150 | С        |
| TP18 | Shadow Diagram - 2PM Sep. 22     | 1:150 | С        |
| IP19 | Shadow Diagram - 3PM Sep. 22     | 1:150 | D        |