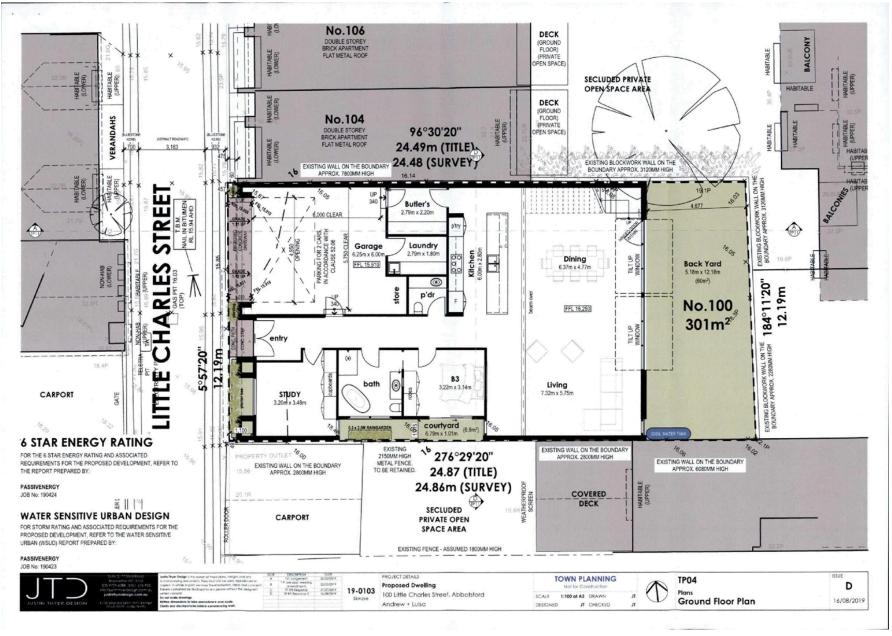

### DEVELOPMENT LAYOUT DESIGN

Juston Thyer Design Drawing No. TP04 Revision D dated 16 August 2019

### Layout Design Assessment

| ltem                                                                           | Assessment                                                                                                                                                                                                                           |
|--------------------------------------------------------------------------------|--------------------------------------------------------------------------------------------------------------------------------------------------------------------------------------------------------------------------------------|
| Access Arrangements                                                            |                                                                                                                                                                                                                                      |
| Width of Little Charles Street                                                 | According to the submitted drawings, Little Charles Street is comprised of an asphalt carriageway with a bluestone channel on either side of the carriageway. The carriageway and the channels have a combined width of 4.79 metres. |
| Width of Garage Doorway                                                        | The garage doorway is 4.95 metres in width.                                                                                                                                                                                          |
|                                                                                | Off an apron width of 4.79 metres, the doorway width is considered adequate to allow two B85 design vehicles to enter and exit the garage off Little Charles Street.                                                                 |
|                                                                                | The turning movements for two B85 vehicles was further checked using Trapeze. The assessment confirms that vehicles can enter and exit the garage of Little Charles Street.                                                          |
| Car Parking Modules                                                            |                                                                                                                                                                                                                                      |
| Double Garage                                                                  | The internal dimensions of the garage of 5.75 metres by 6.0 metres satisfies <i>Design standard 2 – Car parking spaces</i> .                                                                                                         |
| Other                                                                          |                                                                                                                                                                                                                                      |
| Ramp Grade for the first 1.07<br>metres and 1.12 metres inside the<br>Property | A ramp grade of 1 in 12 and 1 in 11 respectively have been provided at the entrance of the garage.                                                                                                                                   |