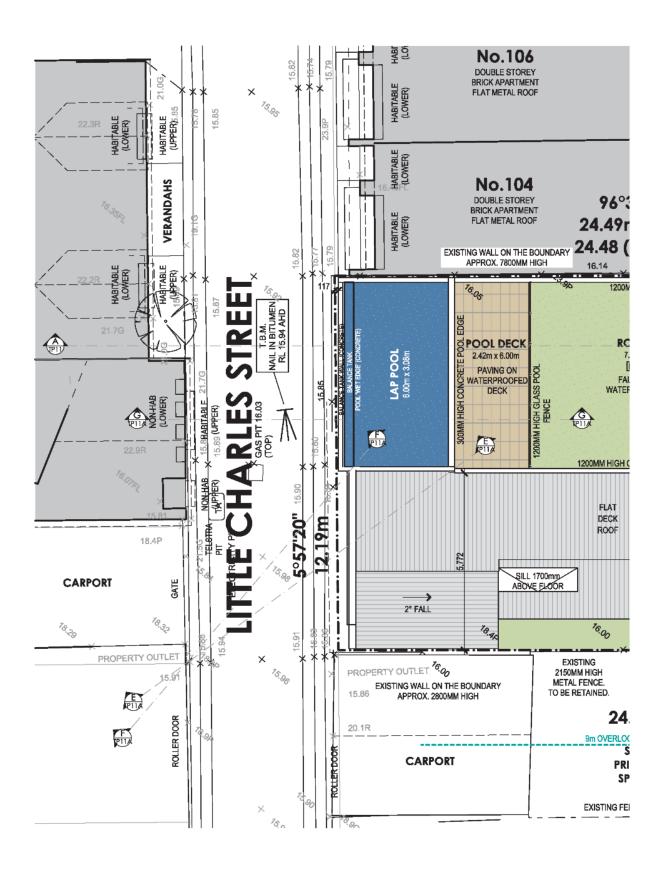

## **DRAWING INDEX**

|      | Drawing Name                     | Scale | Revision |
|------|----------------------------------|-------|----------|
| TP00 | Cover Page                       |       | D        |
| TP01 | Project Summary                  |       | А        |
| TP02 | Neighbourhood + Site Description | 1:500 | А        |
| TP03 | Existing Cond. + Demolition Plan | 1:100 | D        |
| TP04 | Ground Floor Plan                | 1:100 | D        |
| TP05 | First Floor Plan                 | 1:100 | D        |
| TP06 | Site + Roof Plan                 | 1:100 | D        |
| TP07 | Design Response                  | 1:500 | С        |
| TP08 | Elevations 1                     | 1:100 | С        |
| TP09 | Elevations 2                     | 1:100 | С        |
| TP10 | Elevations 3                     | 1:100 | D        |
| TP11 | Sections                         | 1:100 | С        |
| TP12 | Existing Shadows - 9AM Sep. 22   | 1:150 | В        |
| TP13 | Shadow Diagram - 9AM Sep. 22     | 1:150 | D        |
| TP14 | Shadow Diagram - 10AM Sep. 22    | 1:150 | С        |
| TP15 | Shadow Diagram - 11AM Sep. 22    | 1:150 | С        |
| TP16 | Shadow Diagram - 12PM Sep. 22    | 1:150 | D        |
| TP17 | Shadow Diagram - 1PM Sep. 22     | 1:150 | С        |
| TP18 | Shadow Diagram - 2PM Sep. 22     | 1:150 | С        |
| IP19 | Shadow Diagram - 3PM Sep. 22     | 1:150 | D        |