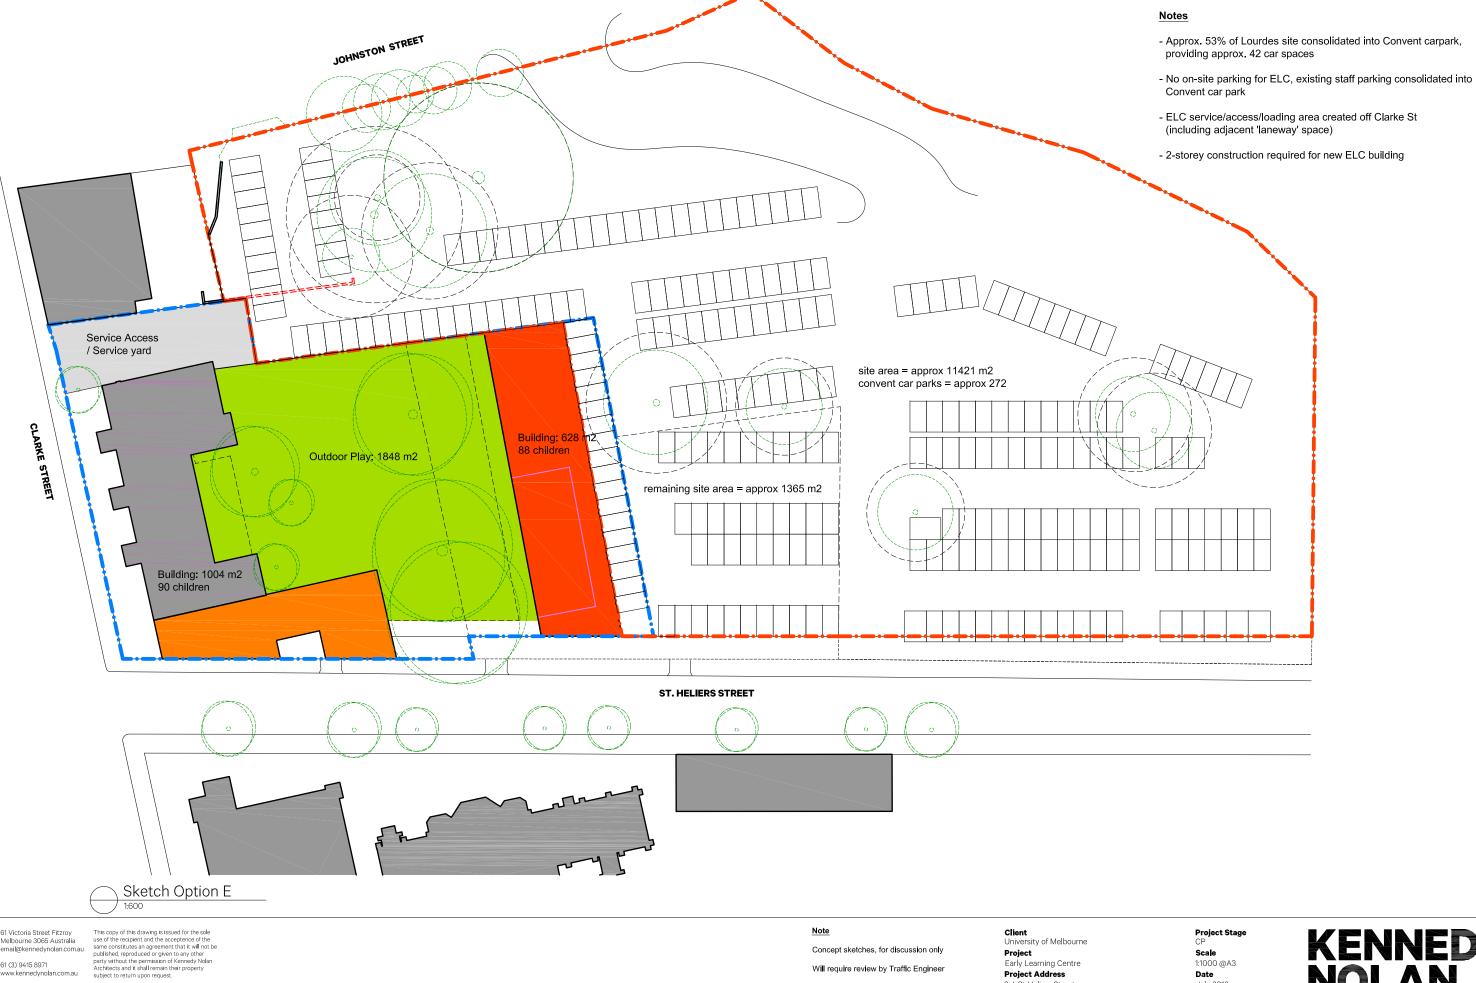

Not

Concept sketches, for discussion only
Will require review by Traffic Engineer

Client University of Melbourne Project Early Learning Centre Project Address 2-4 St Heliers Street Abbotsford VIC 3067

Sketch Site Studies

Project Stage

Scale 1:1000 @A3 Date July 2018

July 2018 **Drawn** MM

oject Number

SK\_090 A