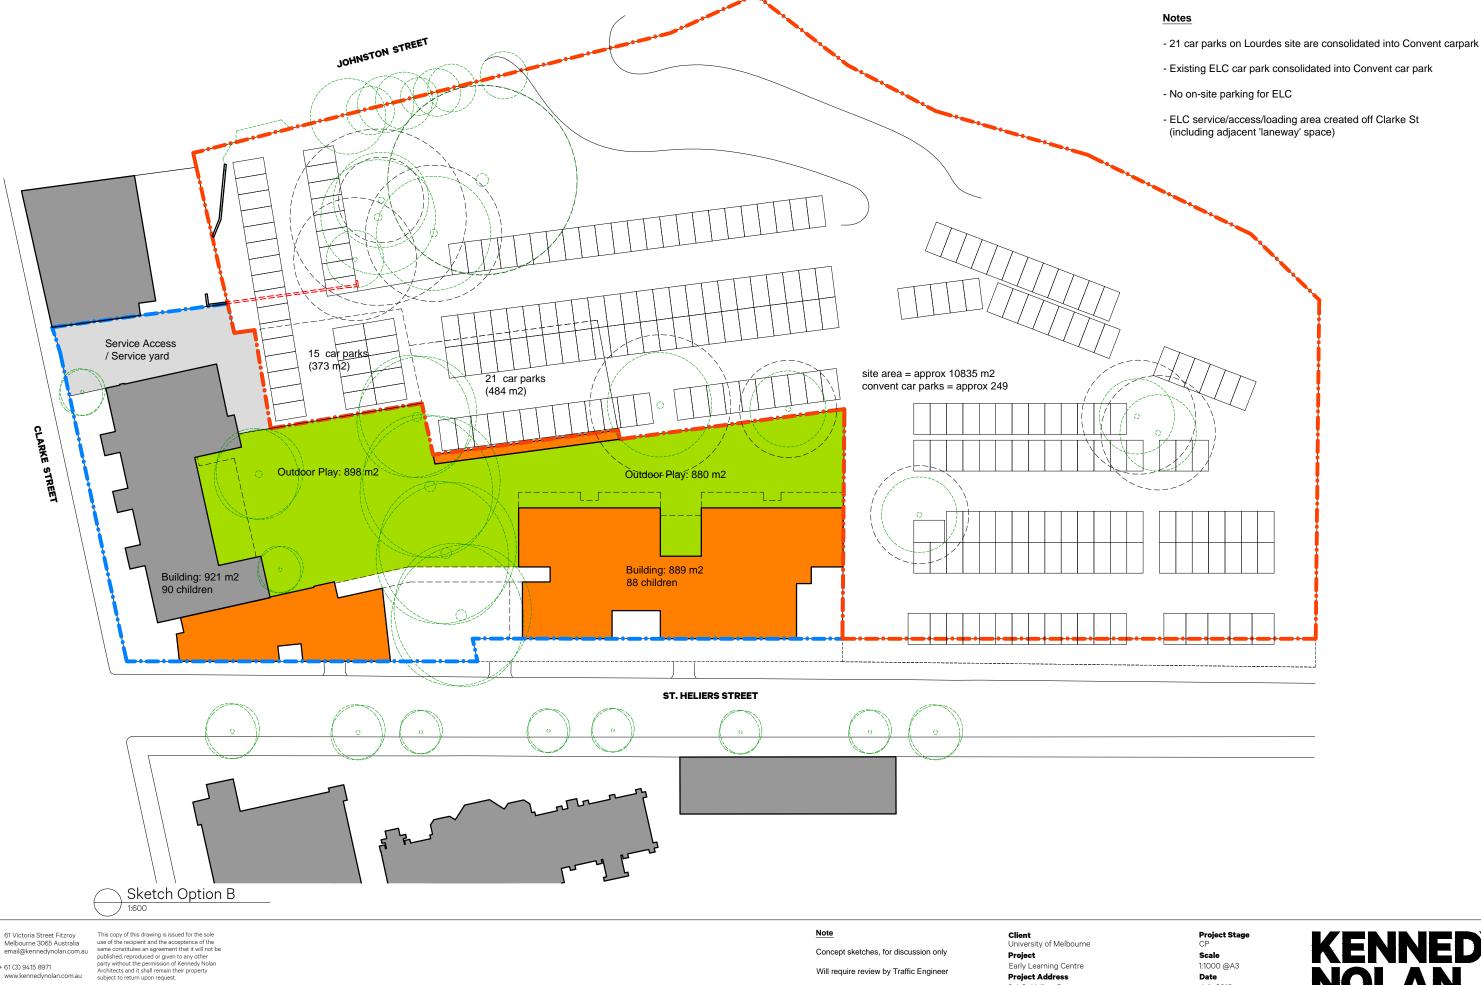

Not

Concept sketches, for discussion only
Will require review by Traffic Engineer

Client University of Melbourne Project Early Learning Centre Project Address 2-4 St Heliers Street Abbotsford VIC 3067

Sketch Site Studies

Project Stage

Scale 1:1000 @A3 Date July 2018

July 2018 **Drawn** MM

oject Number

SK\_090 A