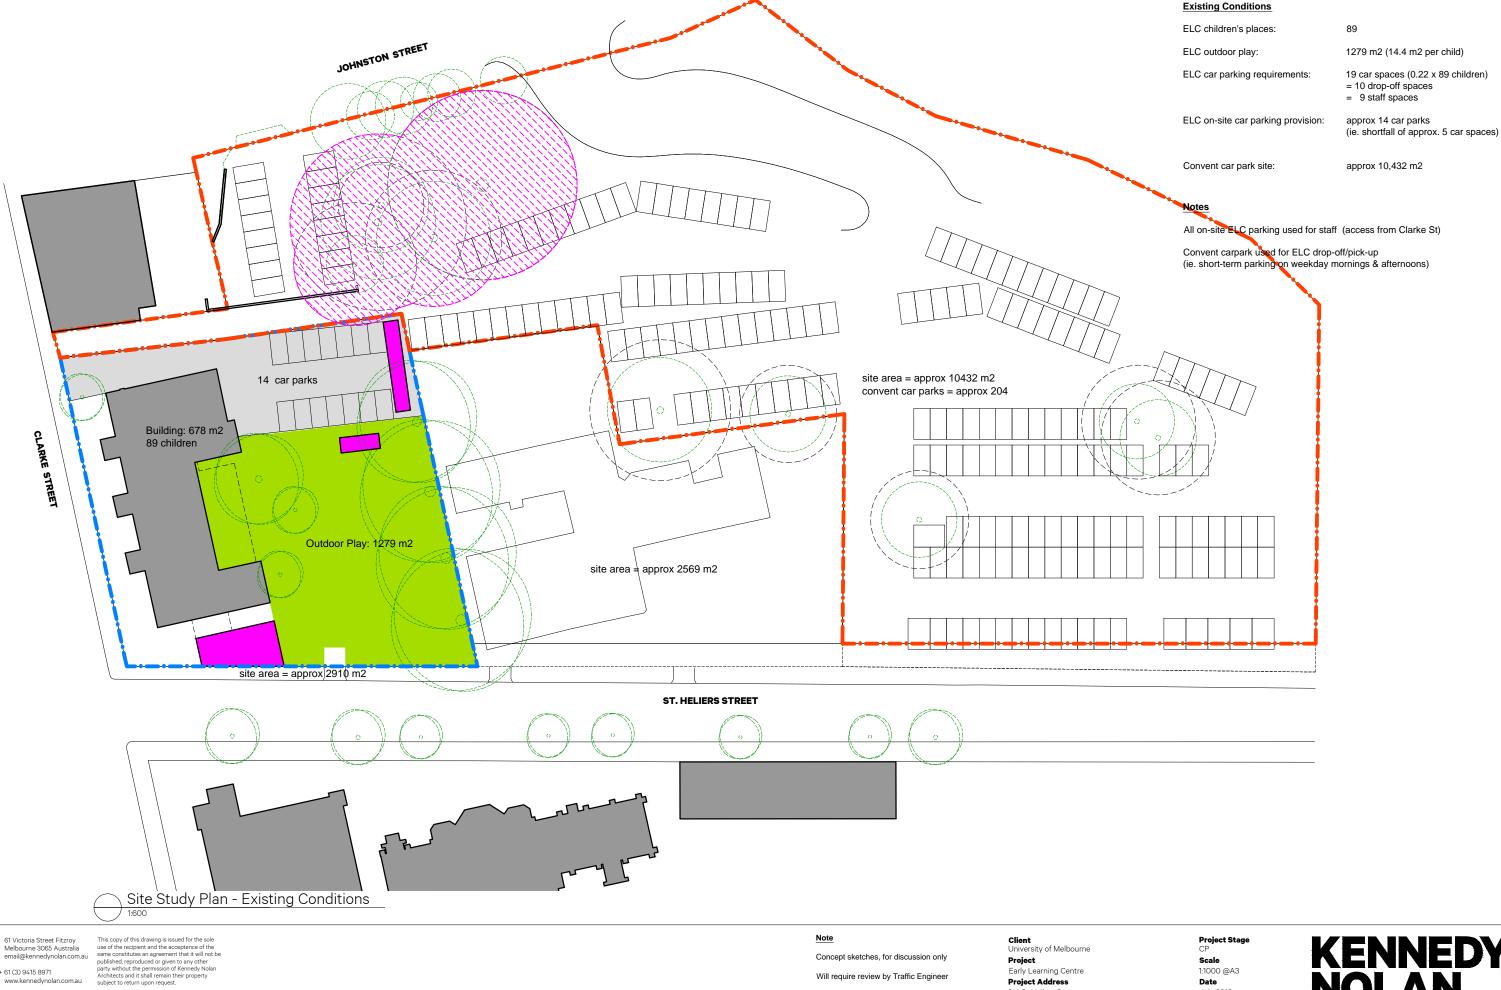

## **EXISTING**

+ 61 (3) 9415 8971

This drawing is to be read in conjunction with the Secondary Consultants drawings, details and specifications and any other written instructions issued during the course of the Contract.

The Contractor shall verify all dimensions on site prior to commencing any shop drawings. Figured dimensions shall take precedence over scaled. Scaled dimensions shall be verified on site.

Note

Concept sketches, for discussion only

Will require review by Traffic Engineer

Client University of Melbourne Project Early Learning Centre Project Address

2-4 St Heliers Street Abbotsford VIC 3067

Sketch Site Studies

Project Stage CP

Scale 1:1000 @A3 Date

July 2018

SK\_100 A