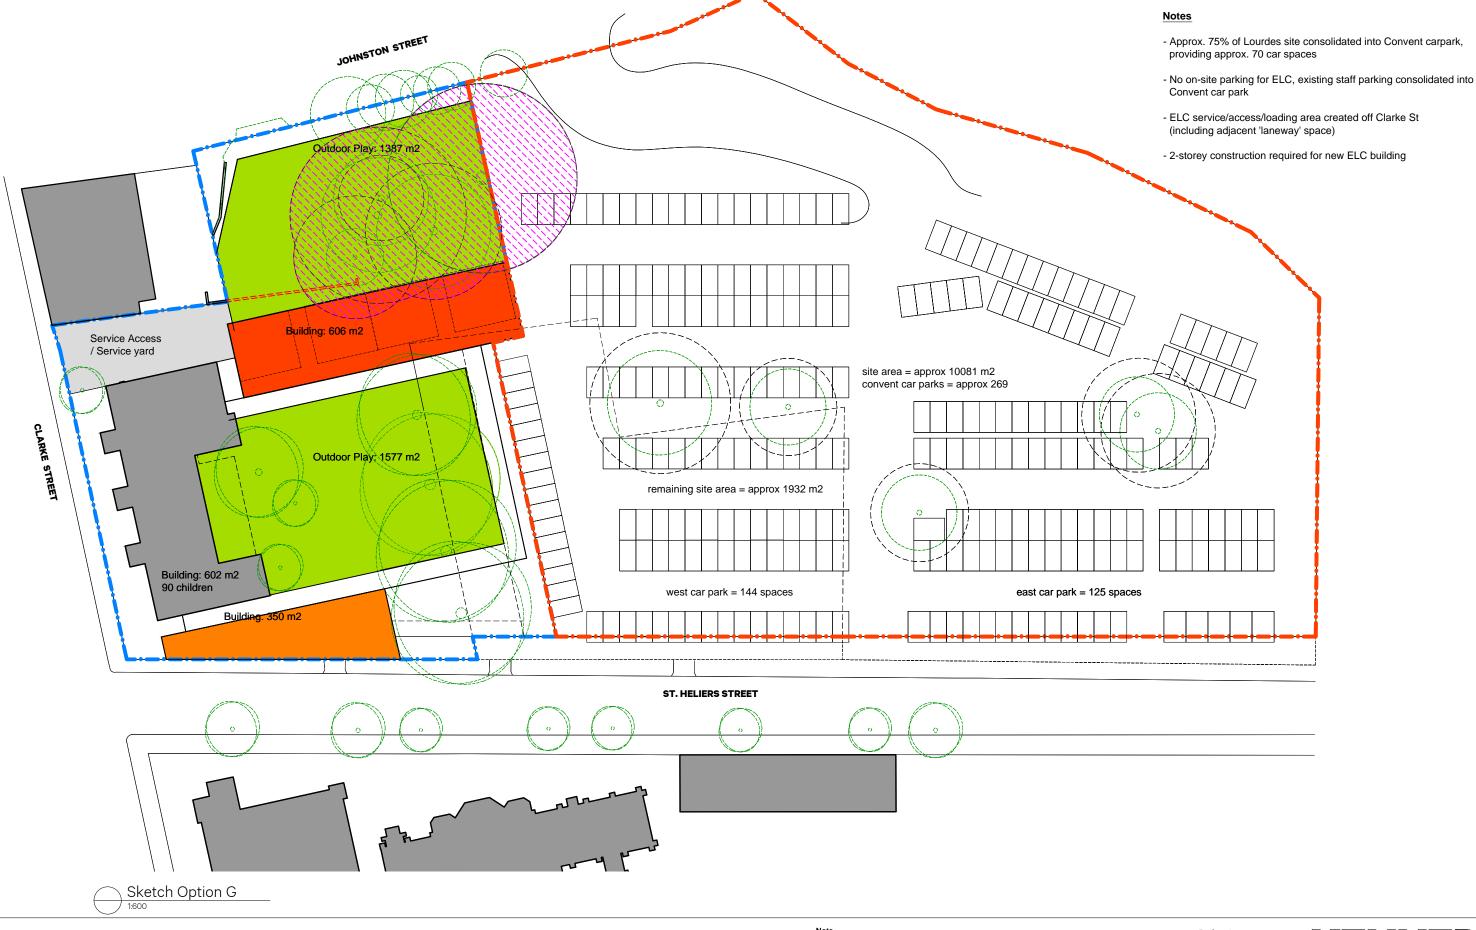

KENNEDY NOLAN

Project Number Drawing SK\_107 A

G

+ 61 (3) 9415 8971

This copy of this drawing is issued for the sole use of the recipient and the acceptence of the same constitutes an agreement that it will not be published, reproduced or given to any other party without the permission of Kennedy Nolan Architects and it shall remain their property subject to return upon request.

This drawing is to be read in conjunction with the Secondary Consultants drawings, details and specifications and any other written instructions issued during the course of the Contract.

The Contractor shall verify all dimensions on site prior to commencing any shop drawings. Figured dimensions shall take precedence over scaled. Scaled dimensions shall be verified on site.

Note

Concept sketches, for discussion only

Will require review by Traffic Engineer

Client University of Melbourne Project

Early Learning Centre Project Address 2-4 St Heliers Street Abbotsford VIC 3067

Sketch Site Studies

Project Stage CP

Scale 1:1000 @A3 Date

July 2018

Trawing SK\_108 A