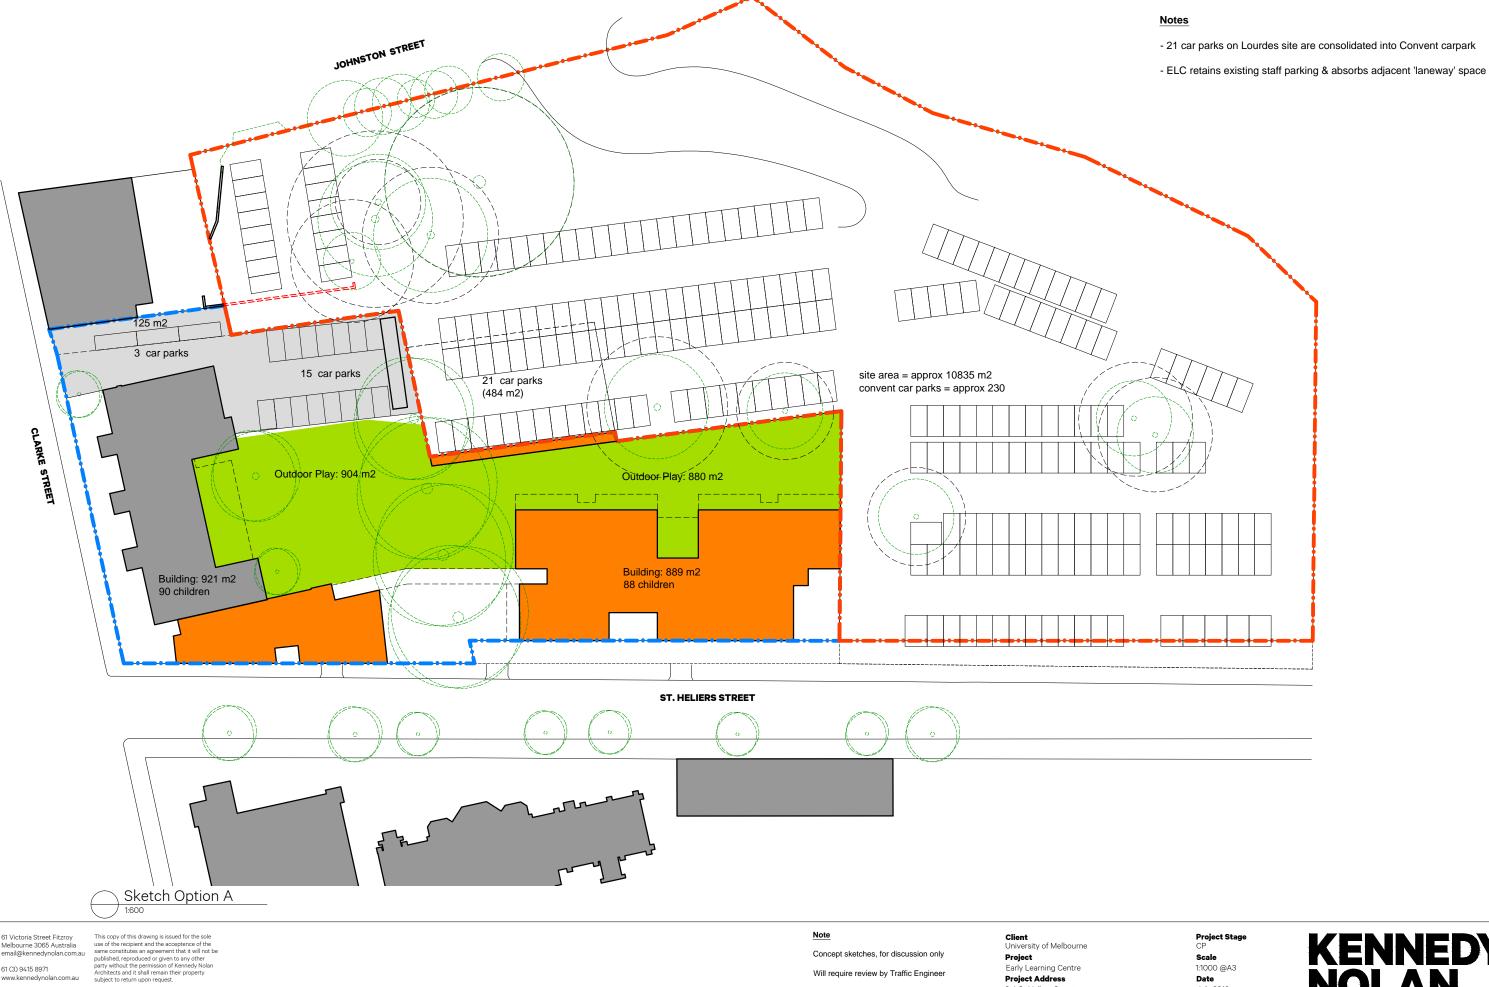

This drawing is to be read in conjunction with the Secondary Consultants drawings, details and specifications and any other written instructions issued during the course of the Contract.

Note

Concept sketches, for discussion only Will require review by Traffic Engineer **Project**Early Learning Centre Project Address 2-4 St Heliers Street Abbotsford VIC 3067

Sketch Site Studies

Project Stage CP

Scale 1:1000 @A3 Date

July 2018

SK\_101 A

A

+ 61 (3) 9415 8971

This drawing is to be read in conjunction with the Secondary Consultants drawings, details and specifications and any other written instructions issued during the course of the Contract.