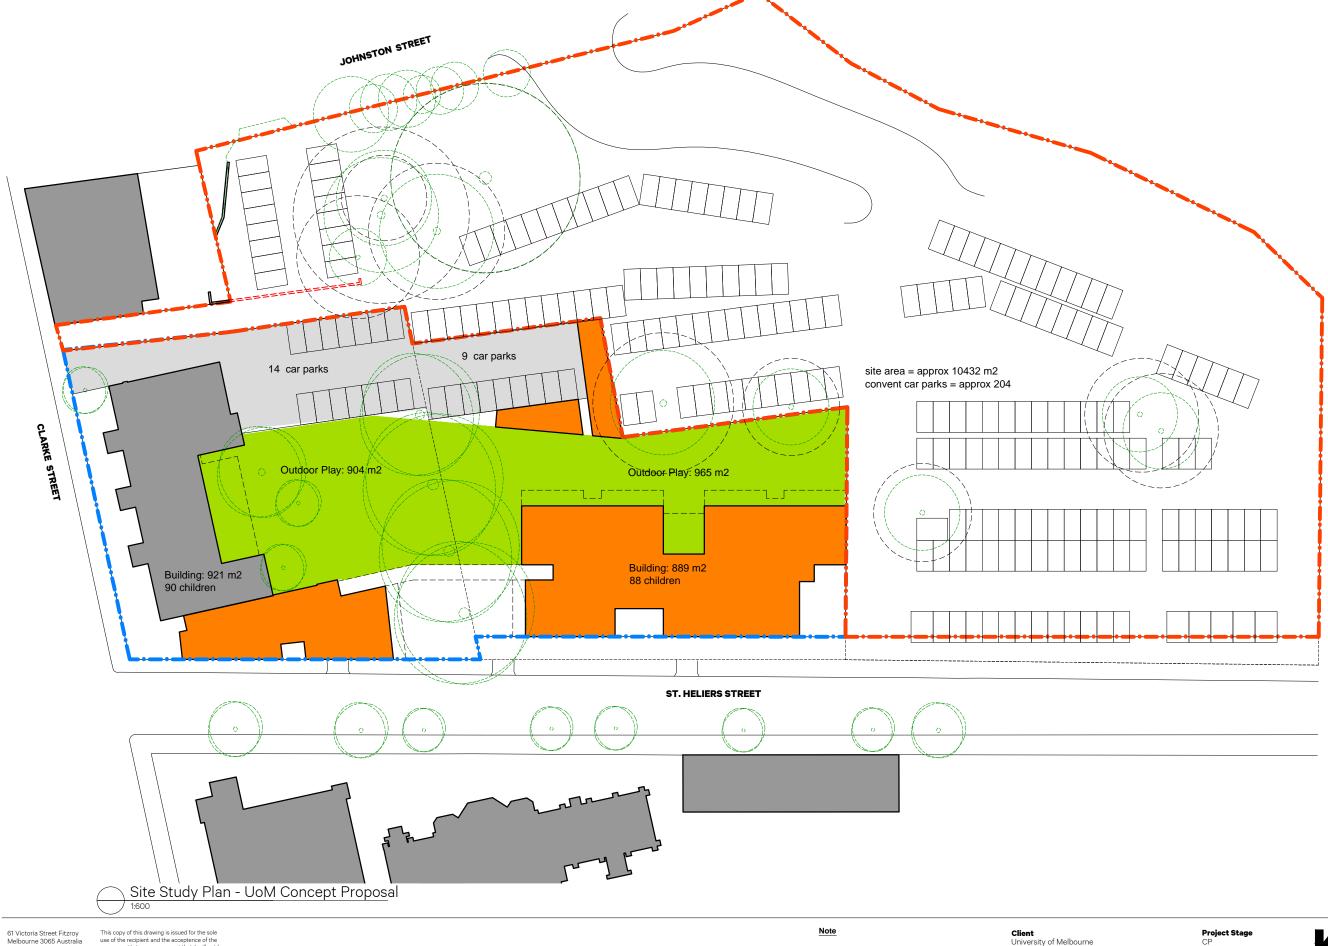

Not

Concept sketches, for discussion only
Will require review by Traffic Engineer

Client University of Melbourne Project Early Learning Centre Project Address 2-4 St Heliers Street Abbotsford VIC 3067

Sketch Site Studies

Project Stage

Scale 1:1000 @A3 Date July 2018

July 2018 **Drawn** MM

oject Number

SK\_090 A