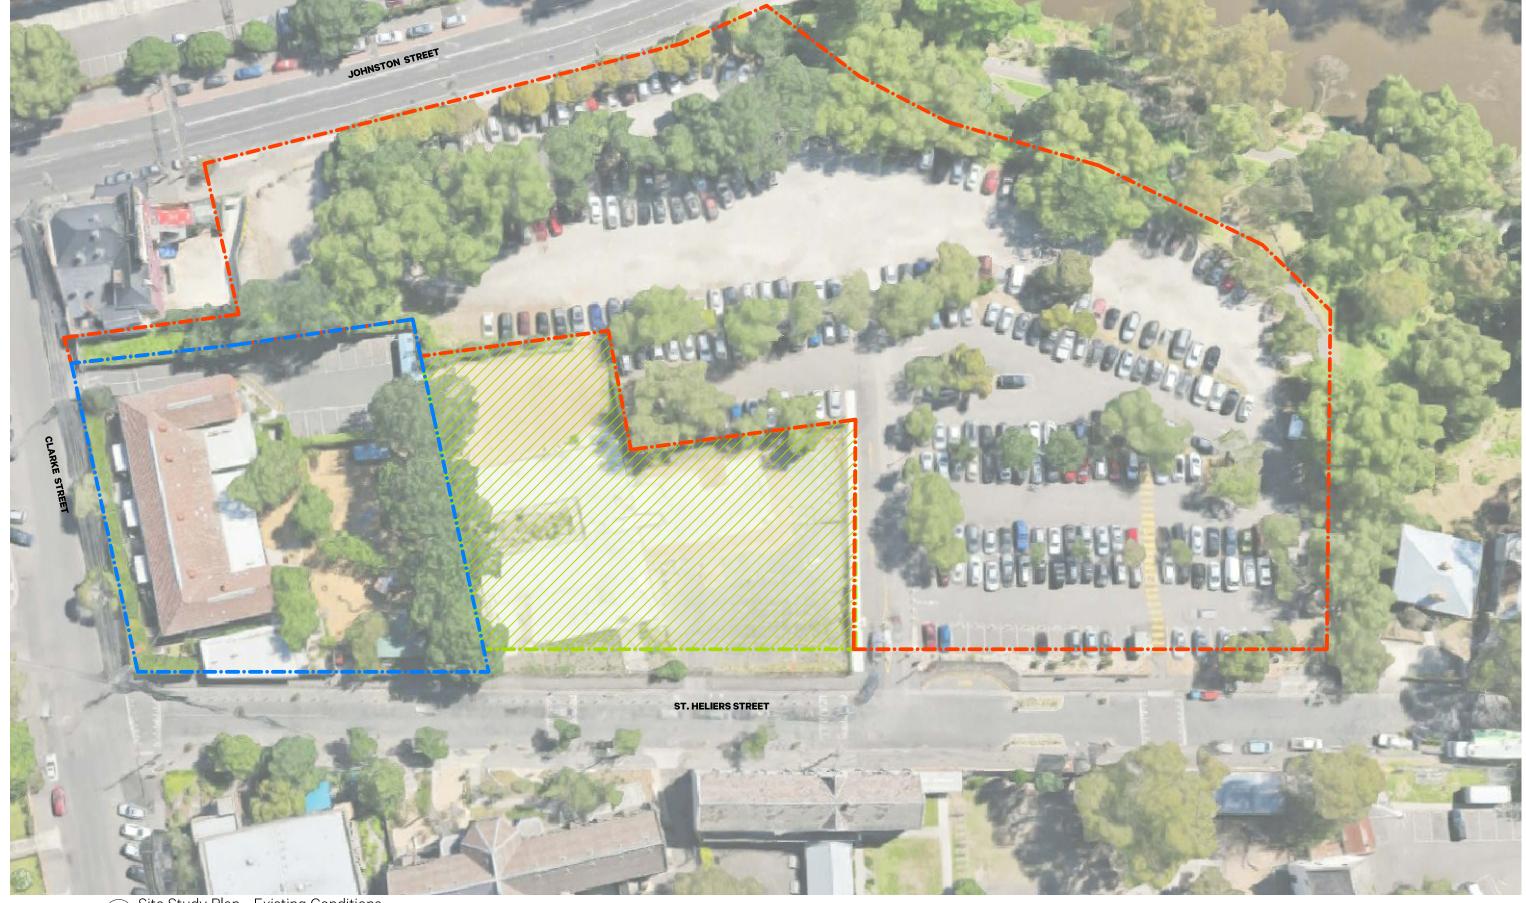

Site Study Plan - Existing Conditions

61 Victoria Street Fitzroy Melbourne 3065 Australia email@kennedynolan.com.au

+ 61 (3) 9415 8971 www.kennedynolan.com.au

ABN: 21 138 171 285 ACN: 138 171 285 This copy of this drawing is issued for the sole use of the recipient and the acceptence of the same constitutes an agreement that it will not be published, reproduced or given to any other party without the permission of Kennedy Nolan Architects and it shall remain their property subject to return upon request.

Not

Concept sketches, for discussion only
Will require review by Traffic Engineer

Client University of Melbourne Project Early Learning Centre Project Address 2-4 St Heliers Street Abbotsford VIC 3067

Sketch Site Studies

Project Stage

Scale 1:1000 @A3 Date July 2018

July 2018 **Drawn** MM

oject Number

SK\_090 A