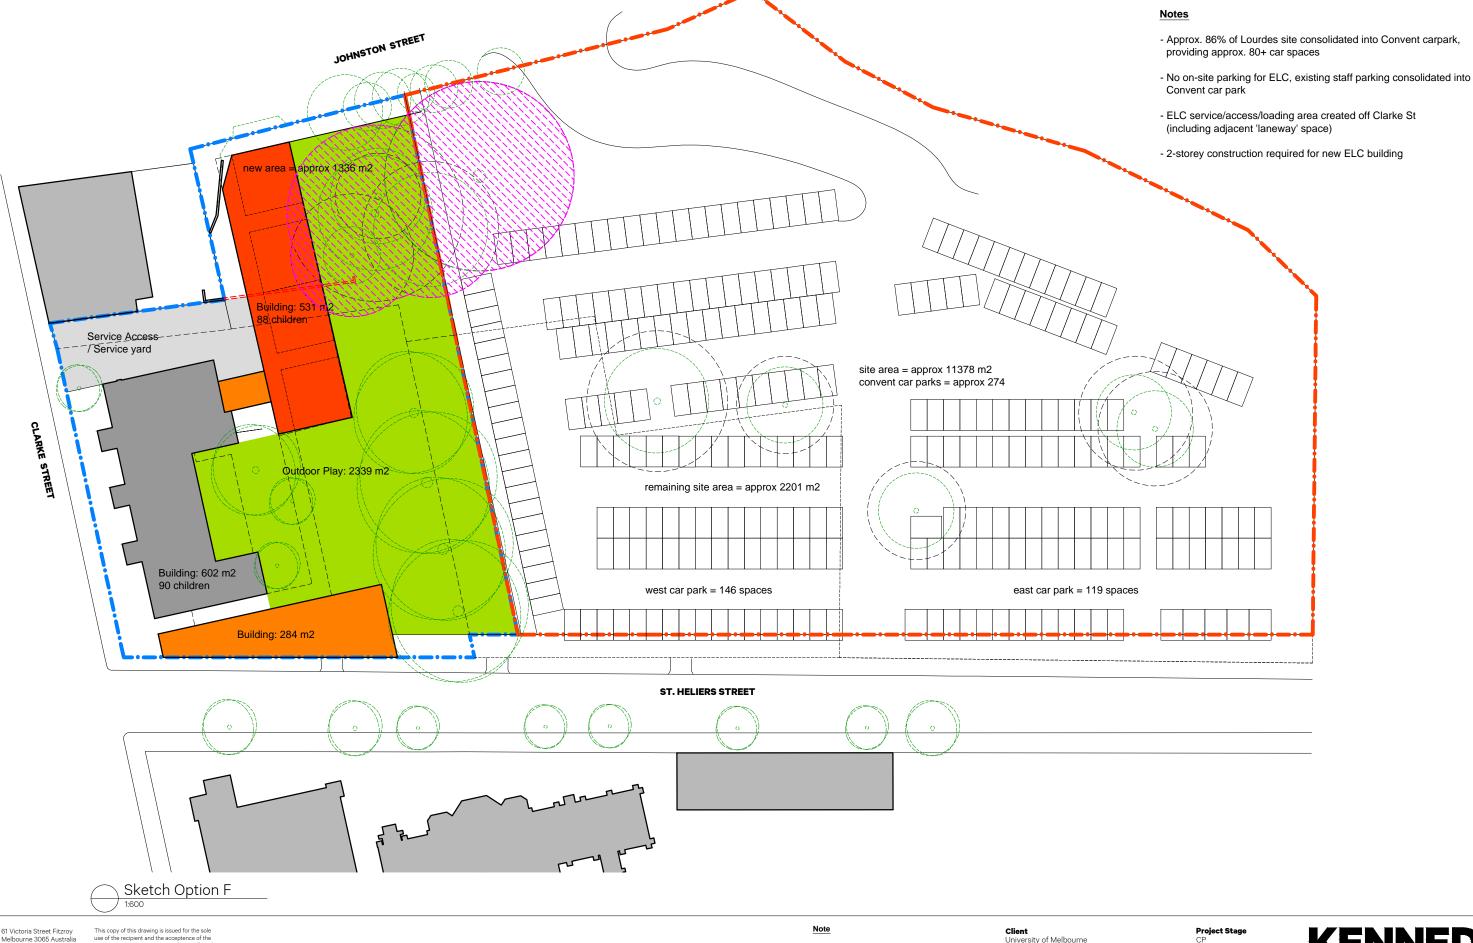

Concept sketches, for discussion only

Will require review by Traffic Engineer

Project Early Learning Centre

Project Address

2-4 St Heliers Street Abbotsford VIC 3067

Sketch Site Studies

Scale 1:1000 @A3

Date July 2018

KENNEDY NOLAN

Project Number Drawing SK\_107 A

G

+ 61 (3) 9415 8971

This copy of this drawing is issued for the sole use of the recipient and the acceptence of the same constitutes an agreement that it will not be published, reproduced or given to any other party without the permission of Kennedy Nolan Architects and it shall remain their property subject to return upon request.