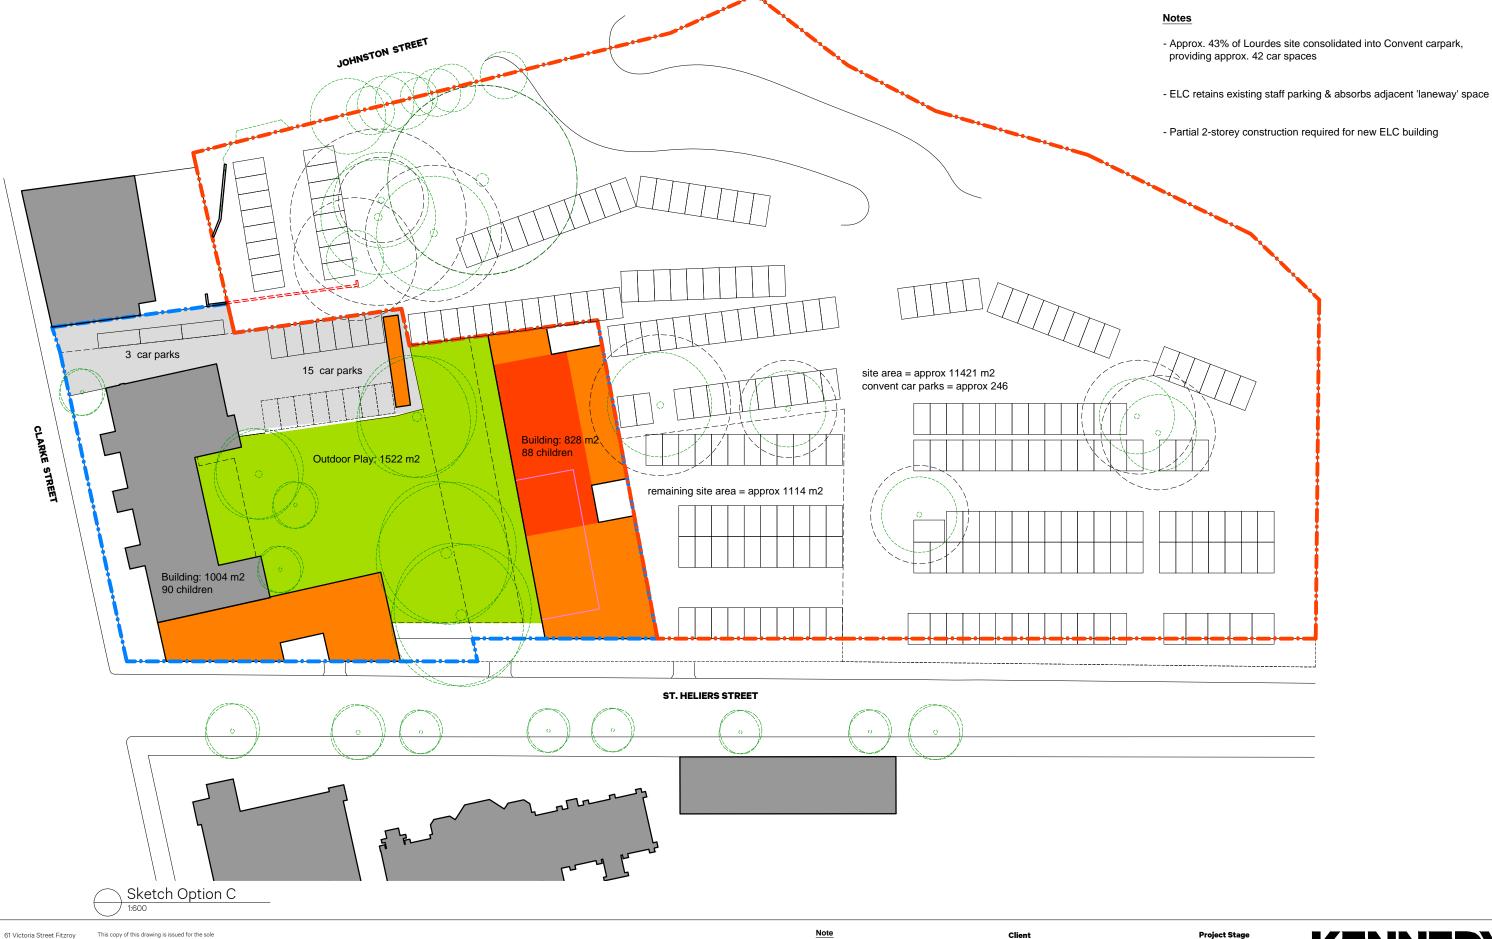

The Contractor shall verify all dimensions on site prior to commencing any shop drawings. Figured dimensions shall take precedence over scaled. Scaled dimensions shall be verified on site.

Note

Concept sketches, for discussion only

Will require review by Traffic Engineer

Client University of Melbourne Project Early Learning Centre Project Address

2-4 St Heliers Street Abbotsford VIC 3067

Sketch Site Studies

Project Stage CP

Scale 1:1000 @A3 Date

July 2018

SK\_100 A