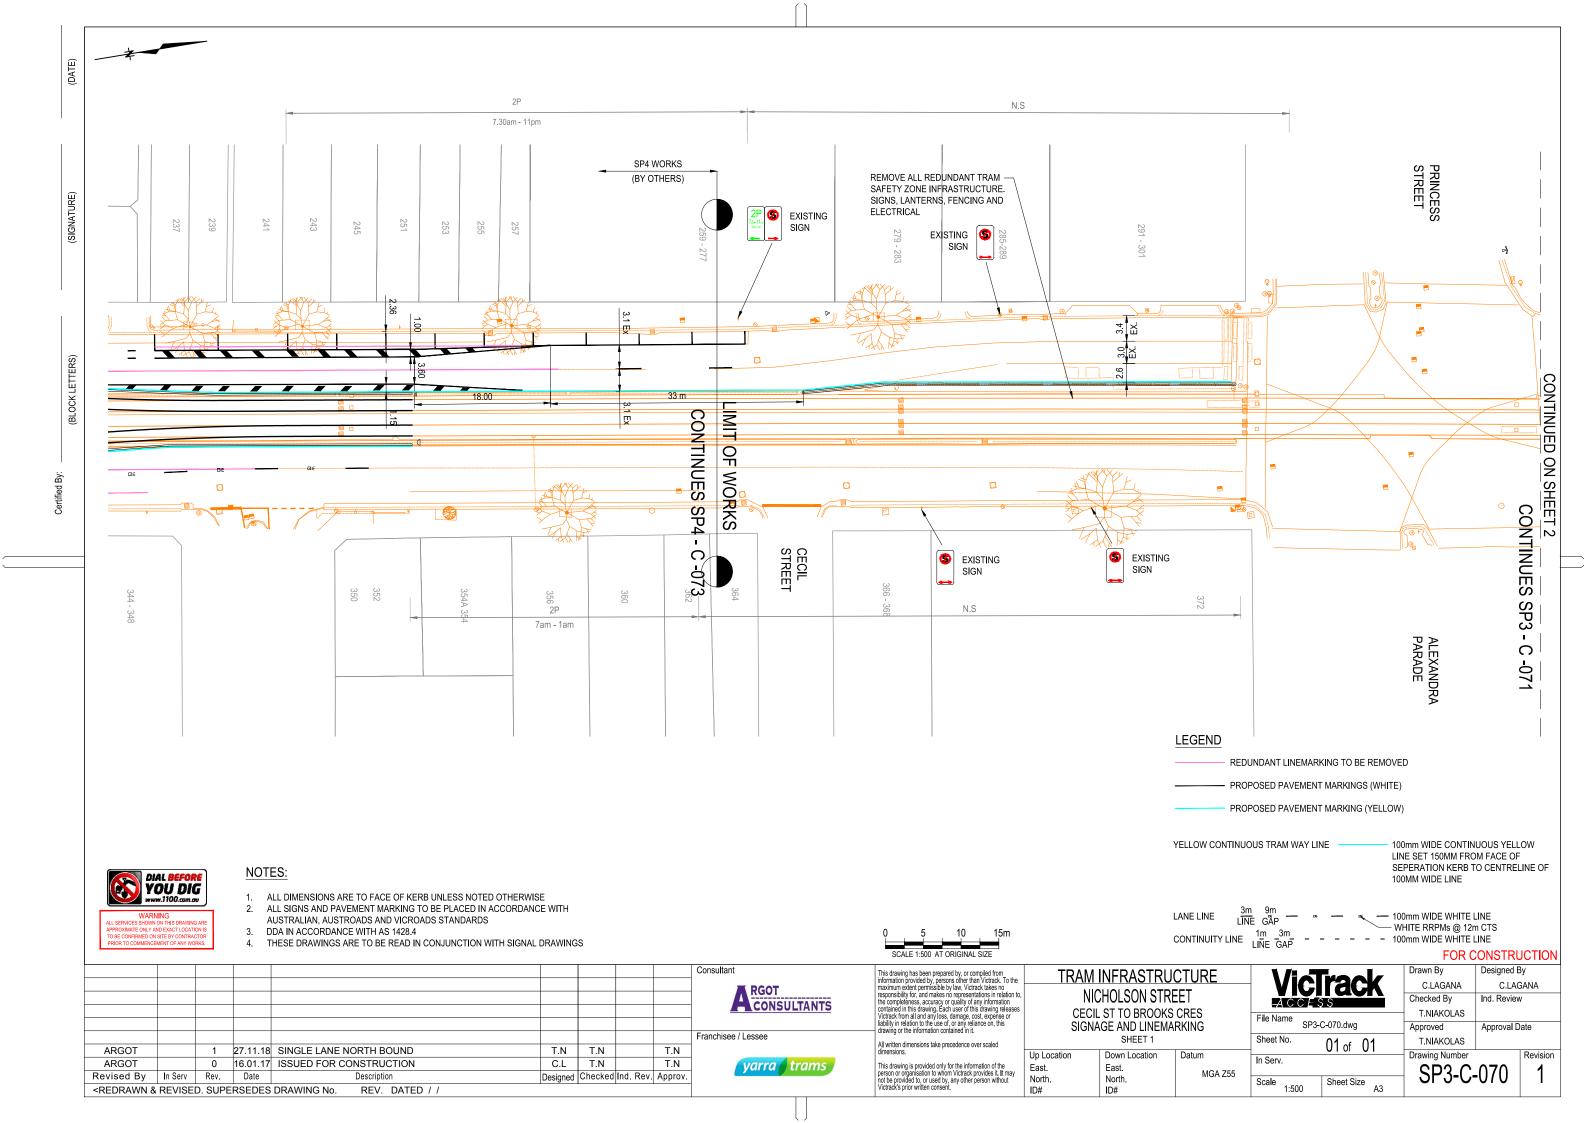

| I                                                                                                                                                                                                                                                                  | Ι                                                                                                                                            | 1 1           | 1 1                                                                |          |               |
|--------------------------------------------------------------------------------------------------------------------------------------------------------------------------------------------------------------------------------------------------------------------|----------------------------------------------------------------------------------------------------------------------------------------------|---------------|--------------------------------------------------------------------|----------|---------------|
|                                                                                                                                                                                                                                                                    |                                                                                                                                              | ISTING<br>GN  |                                                                    |          |               |
| e                                                                                                                                                                                                                                                                  |                                                                                                                                              |               | 500<br>500<br>500<br>500<br>500<br>500<br>500<br>500<br>500<br>500 | <u>)</u> |               |
|                                                                                                                                                                                                                                                                    |                                                                                                                                              |               |                                                                    |          |               |
|                                                                                                                                                                                                                                                                    |                                                                                                                                              |               |                                                                    |          |               |
|                                                                                                                                                                                                                                                                    |                                                                                                                                              |               |                                                                    |          | SALISBURY     |
| END   REDUNDANT LINEMARKING TO BE REMOVED   PROPOSED PAVEMENT MARKINGS (WHITE)   PROPOSED PAVEMENT MARKING (YELLOW)   N CONTINUOUS TRAM WAY LINE   100mm WIDE CONTINUOUS YELLOW   LINE SET 150MM FROM FACE OF   SEPERATION KERB TO CENTRELINE OF   100MM WIDE LINE |                                                                                                                                              |               |                                                                    |          |               |
| LINE 3m 9m 100mm WIDE WHITE LINE<br>LINE GAP 100mm WIDE WHITE LINE<br>WHITE RRPMs @ 12m CTS<br>WITY LINE 1m 3m 100mm WIDE WHITE LINE<br>FOR CONSTRUCTION<br>Dr Drawn By Designed By                                                                                |                                                                                                                                              |               |                                                                    |          |               |
| RE                                                                                                                                                                                                                                                                 | Victorack   Drawn By   Designed By     C.LAGANA   C.LAGANA   C.LAGANA     File Name   SP3-C-074.dwg   Ind. Review     Sheet No.   01 of   01 |               |                                                                    |          | GANA<br>/     |
| m<br>MGA Z55                                                                                                                                                                                                                                                       | In Serv.<br>Scale<br>1:500                                                                                                                   | Sheet Size A3 | Drawing Number                                                     | 074      | Revision<br>1 |