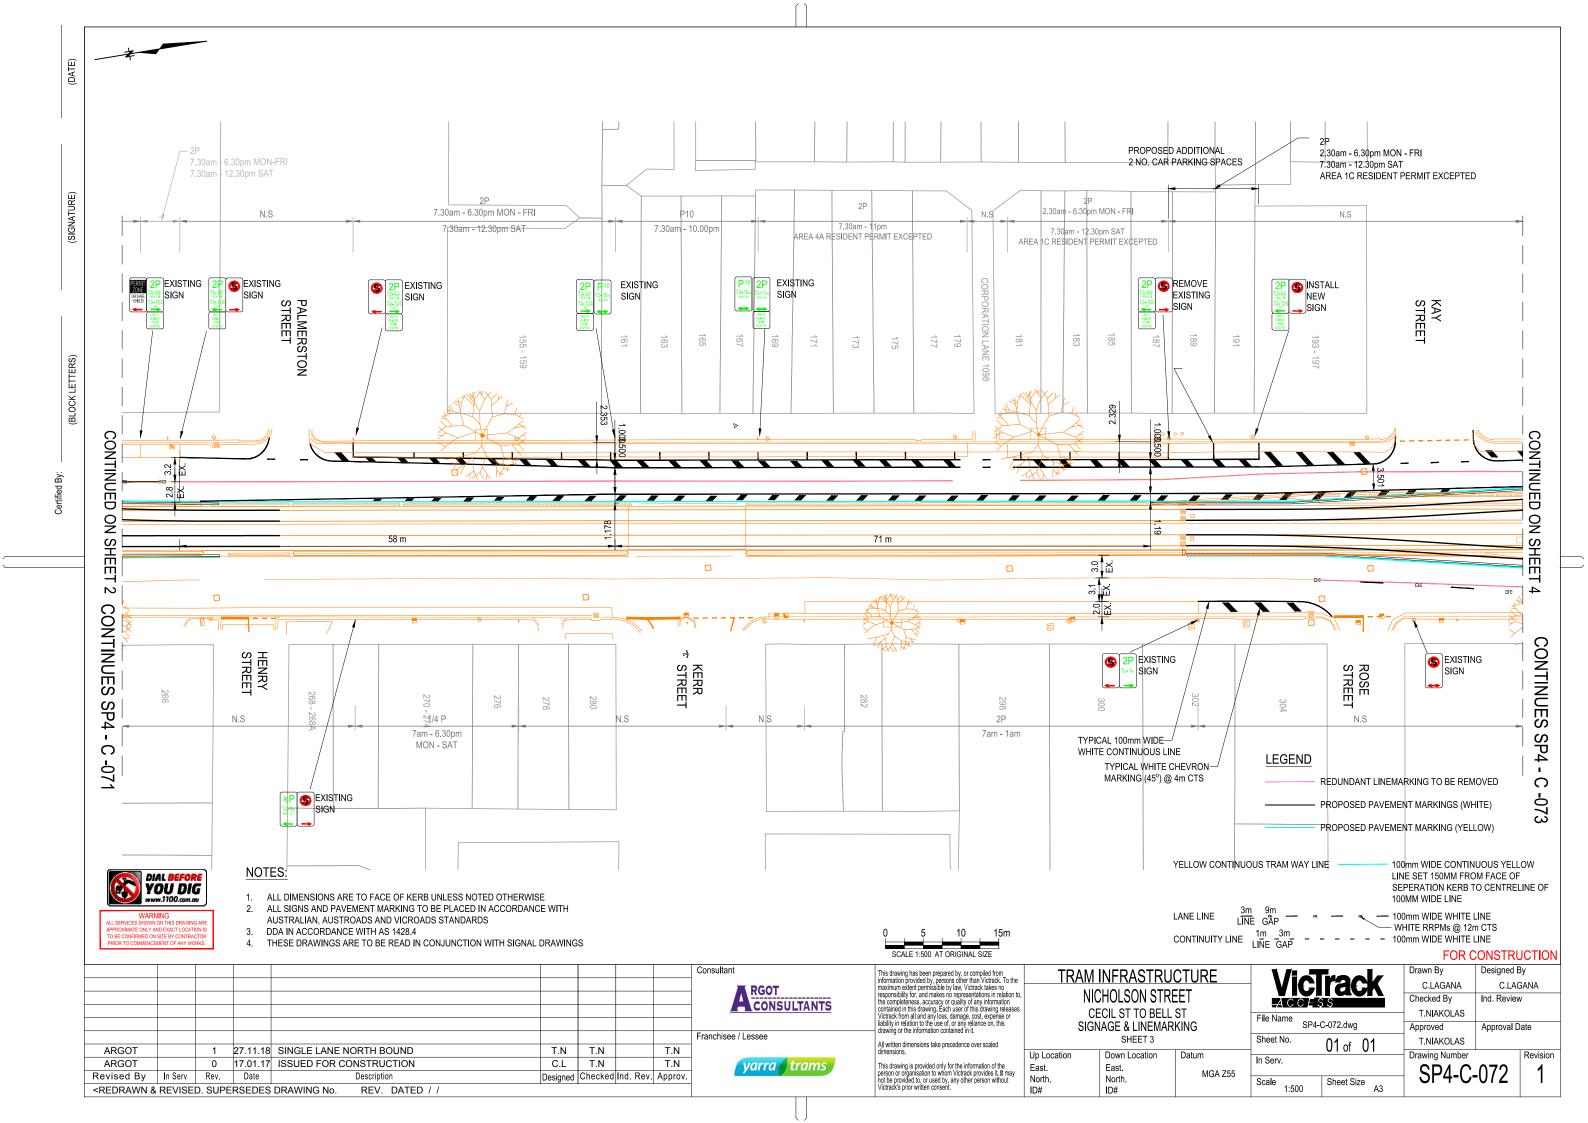

| I                                                                                                                                                                                                                                                                  | Ι                                                                                                                                            | 1 1           | 1 1                                                                |          |               |
|--------------------------------------------------------------------------------------------------------------------------------------------------------------------------------------------------------------------------------------------------------------------|----------------------------------------------------------------------------------------------------------------------------------------------|---------------|--------------------------------------------------------------------|----------|---------------|
|                                                                                                                                                                                                                                                                    |                                                                                                                                              | ISTING<br>GN  |                                                                    |          |               |
| e                                                                                                                                                                                                                                                                  |                                                                                                                                              |               | 500<br>500<br>500<br>500<br>500<br>500<br>500<br>500<br>500<br>500 | <u>)</u> |               |
|                                                                                                                                                                                                                                                                    |                                                                                                                                              |               |                                                                    |          |               |
|                                                                                                                                                                                                                                                                    |                                                                                                                                              |               |                                                                    |          |               |
|                                                                                                                                                                                                                                                                    |                                                                                                                                              |               |                                                                    |          | SALISBURY     |
| END   REDUNDANT LINEMARKING TO BE REMOVED   PROPOSED PAVEMENT MARKINGS (WHITE)   PROPOSED PAVEMENT MARKING (YELLOW)   N CONTINUOUS TRAM WAY LINE   100mm WIDE CONTINUOUS YELLOW   LINE SET 150MM FROM FACE OF   SEPERATION KERB TO CENTRELINE OF   100MM WIDE LINE |                                                                                                                                              |               |                                                                    |          |               |
| LINE 3m 9m 100mm WIDE WHITE LINE<br>LINE GAP 100mm WIDE WHITE LINE<br>WHITE RRPMs @ 12m CTS<br>WITY LINE 1m 3m 100mm WIDE WHITE LINE<br>FOR CONSTRUCTION<br>Dr Drawn By Designed By                                                                                |                                                                                                                                              |               |                                                                    |          |               |
| RE                                                                                                                                                                                                                                                                 | Victorack   Drawn By   Designed By     C.LAGANA   C.LAGANA   C.LAGANA     File Name   SP3-C-074.dwg   Ind. Review     Sheet No.   01 of   01 |               |                                                                    |          | GANA<br>/     |
| m<br>MGA Z55                                                                                                                                                                                                                                                       | In Serv.<br>Scale<br>1:500                                                                                                                   | Sheet Size A3 | Drawing Number                                                     | 074      | Revision<br>1 |