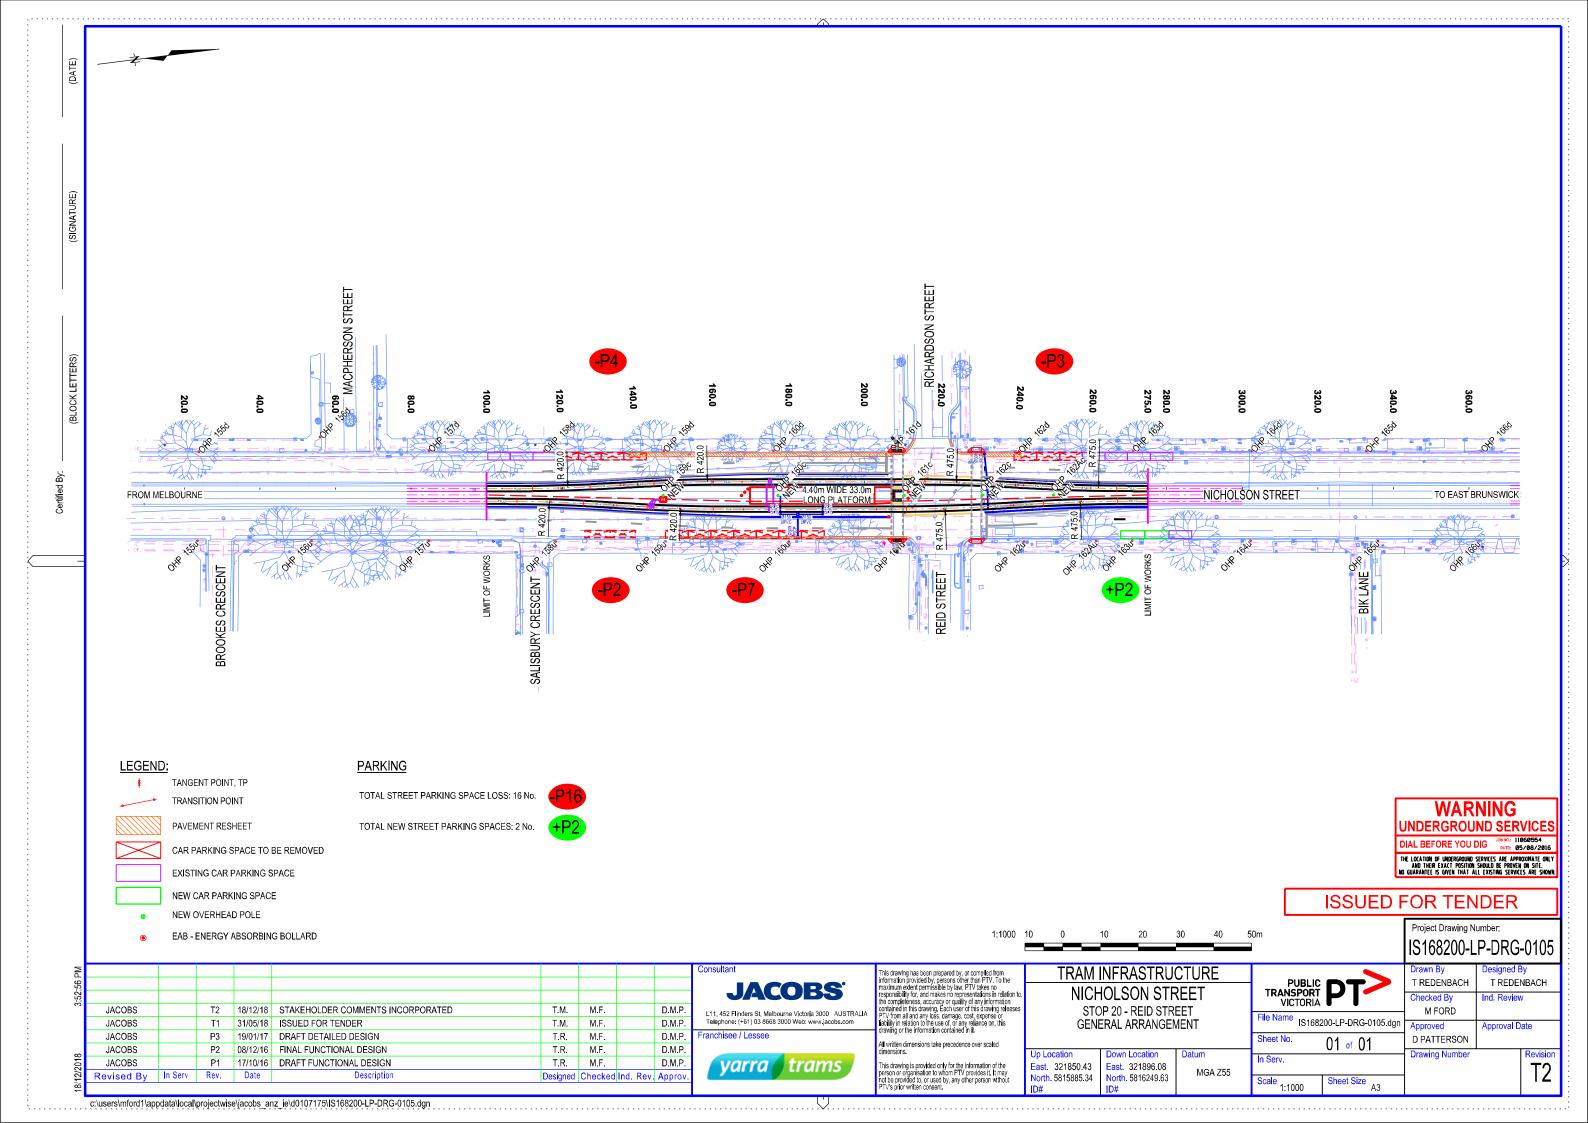

| I                                                                                                                                                                                                                                                                  | Ι                                                                                                                                            | 1 1           | 1 1                                                                |          |               |
|--------------------------------------------------------------------------------------------------------------------------------------------------------------------------------------------------------------------------------------------------------------------|----------------------------------------------------------------------------------------------------------------------------------------------|---------------|--------------------------------------------------------------------|----------|---------------|
|                                                                                                                                                                                                                                                                    |                                                                                                                                              | ISTING<br>GN  |                                                                    |          |               |
| e                                                                                                                                                                                                                                                                  |                                                                                                                                              |               | 500<br>500<br>500<br>500<br>500<br>500<br>500<br>500<br>500<br>500 | <u>)</u> |               |
|                                                                                                                                                                                                                                                                    |                                                                                                                                              |               |                                                                    |          |               |
|                                                                                                                                                                                                                                                                    |                                                                                                                                              |               |                                                                    |          |               |
|                                                                                                                                                                                                                                                                    |                                                                                                                                              |               |                                                                    |          | SALISBURY     |
| END   REDUNDANT LINEMARKING TO BE REMOVED   PROPOSED PAVEMENT MARKINGS (WHITE)   PROPOSED PAVEMENT MARKING (YELLOW)   N CONTINUOUS TRAM WAY LINE   100mm WIDE CONTINUOUS YELLOW   LINE SET 150MM FROM FACE OF   SEPERATION KERB TO CENTRELINE OF   100MM WIDE LINE |                                                                                                                                              |               |                                                                    |          |               |
| LINE 3m 9m 100mm WIDE WHITE LINE<br>LINE GAP 100mm WIDE WHITE LINE<br>WHITE RRPMs @ 12m CTS<br>WITY LINE 1m 3m 100mm WIDE WHITE LINE<br>FOR CONSTRUCTION<br>Dr Drawn By Designed By                                                                                |                                                                                                                                              |               |                                                                    |          |               |
| RE                                                                                                                                                                                                                                                                 | Victorack   Drawn By   Designed By     C.LAGANA   C.LAGANA   C.LAGANA     File Name   SP3-C-074.dwg   Ind. Review     Sheet No.   01 of   01 |               |                                                                    |          | GANA<br>/     |
| m<br>MGA Z55                                                                                                                                                                                                                                                       | In Serv.<br>Scale<br>1:500                                                                                                                   | Sheet Size A3 | Drawing Number                                                     | 074      | Revision<br>1 |