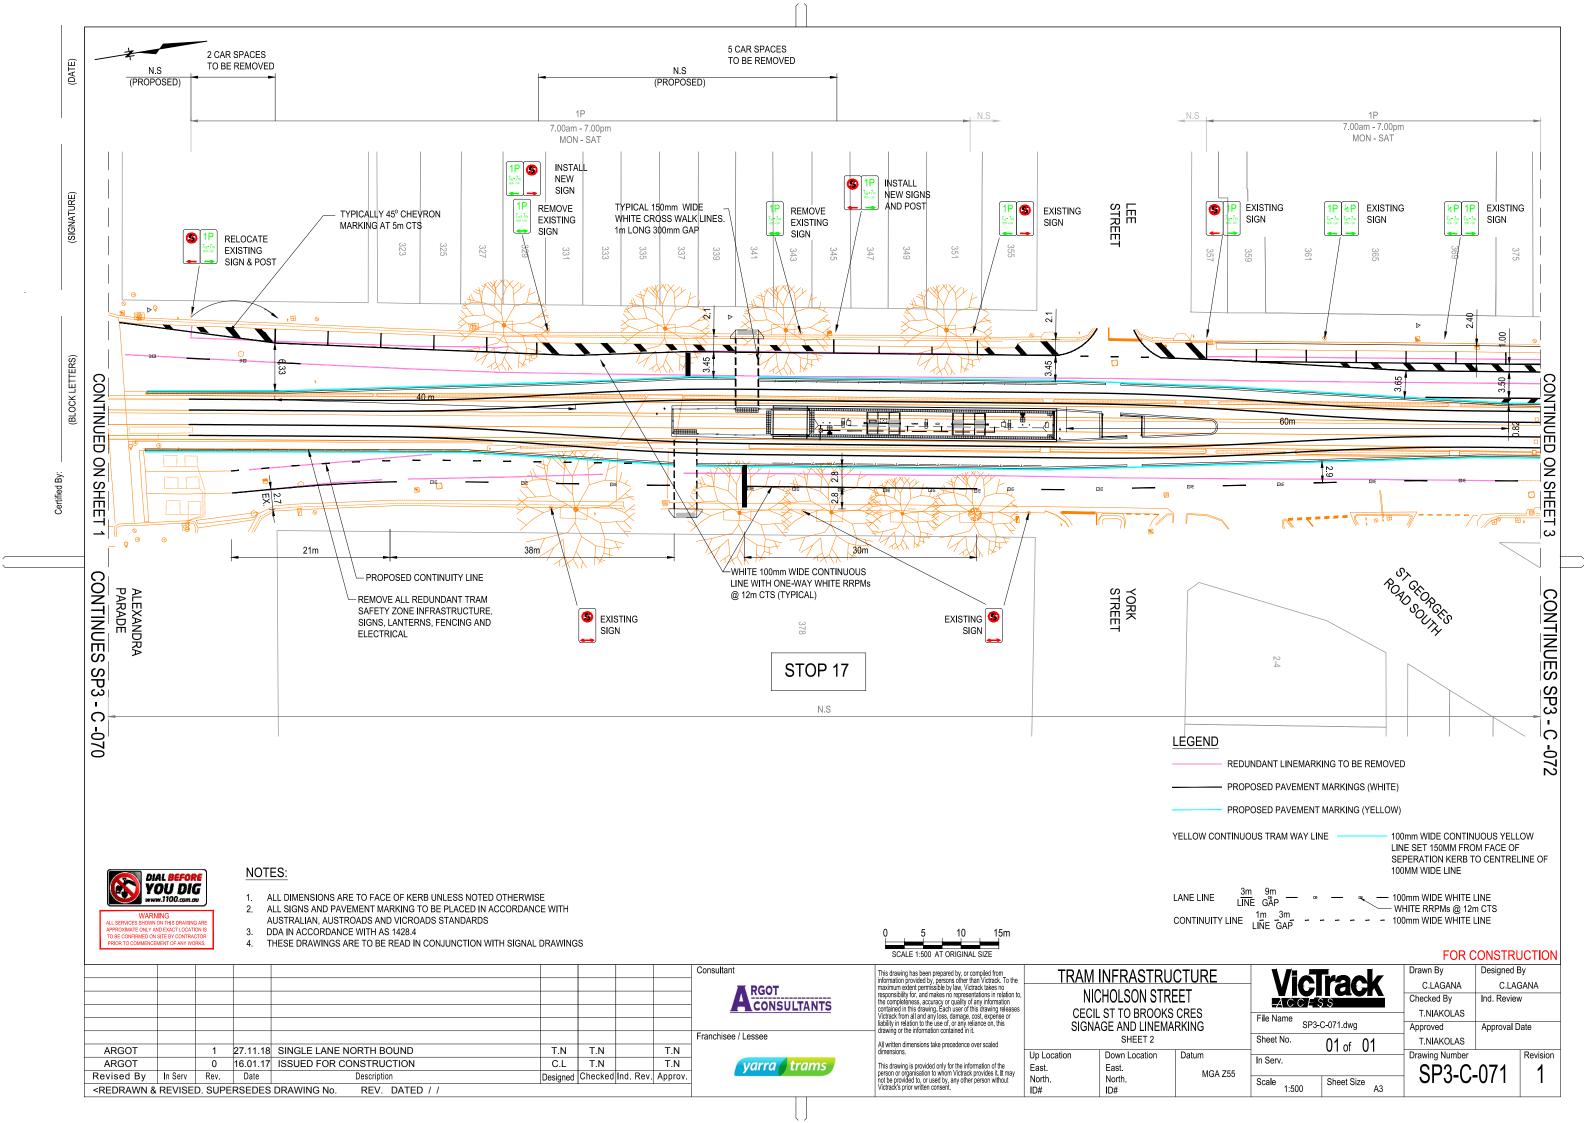

| I                                                                                                                                                                                                                                                                  | Ι                                                                                                                                            | 1 1           | 1 1                                                                |          |               |
|--------------------------------------------------------------------------------------------------------------------------------------------------------------------------------------------------------------------------------------------------------------------|----------------------------------------------------------------------------------------------------------------------------------------------|---------------|--------------------------------------------------------------------|----------|---------------|
|                                                                                                                                                                                                                                                                    |                                                                                                                                              | ISTING<br>GN  |                                                                    |          |               |
| e                                                                                                                                                                                                                                                                  |                                                                                                                                              |               | 500<br>500<br>500<br>500<br>500<br>500<br>500<br>500<br>500<br>500 | <u>)</u> |               |
|                                                                                                                                                                                                                                                                    |                                                                                                                                              |               |                                                                    |          |               |
|                                                                                                                                                                                                                                                                    |                                                                                                                                              |               |                                                                    |          |               |
|                                                                                                                                                                                                                                                                    |                                                                                                                                              |               |                                                                    |          | SALISBURY     |
| END   REDUNDANT LINEMARKING TO BE REMOVED   PROPOSED PAVEMENT MARKINGS (WHITE)   PROPOSED PAVEMENT MARKING (YELLOW)   N CONTINUOUS TRAM WAY LINE   100mm WIDE CONTINUOUS YELLOW   LINE SET 150MM FROM FACE OF   SEPERATION KERB TO CENTRELINE OF   100MM WIDE LINE |                                                                                                                                              |               |                                                                    |          |               |
| LINE 3m 9m 100mm WIDE WHITE LINE<br>LINE GAP 100mm WIDE WHITE LINE<br>WHITE RRPMs @ 12m CTS<br>WITY LINE 1m 3m 100mm WIDE WHITE LINE<br>FOR CONSTRUCTION<br>Dr Drawn By Designed By                                                                                |                                                                                                                                              |               |                                                                    |          |               |
| RE                                                                                                                                                                                                                                                                 | Victorack   Drawn By   Designed By     C.LAGANA   C.LAGANA   C.LAGANA     File Name   SP3-C-074.dwg   Ind. Review     Sheet No.   01 of   01 |               |                                                                    |          | GANA<br>/     |
| m<br>MGA Z55                                                                                                                                                                                                                                                       | In Serv.<br>Scale<br>1:500                                                                                                                   | Sheet Size A3 | Drawing Number                                                     | 074      | Revision<br>1 |