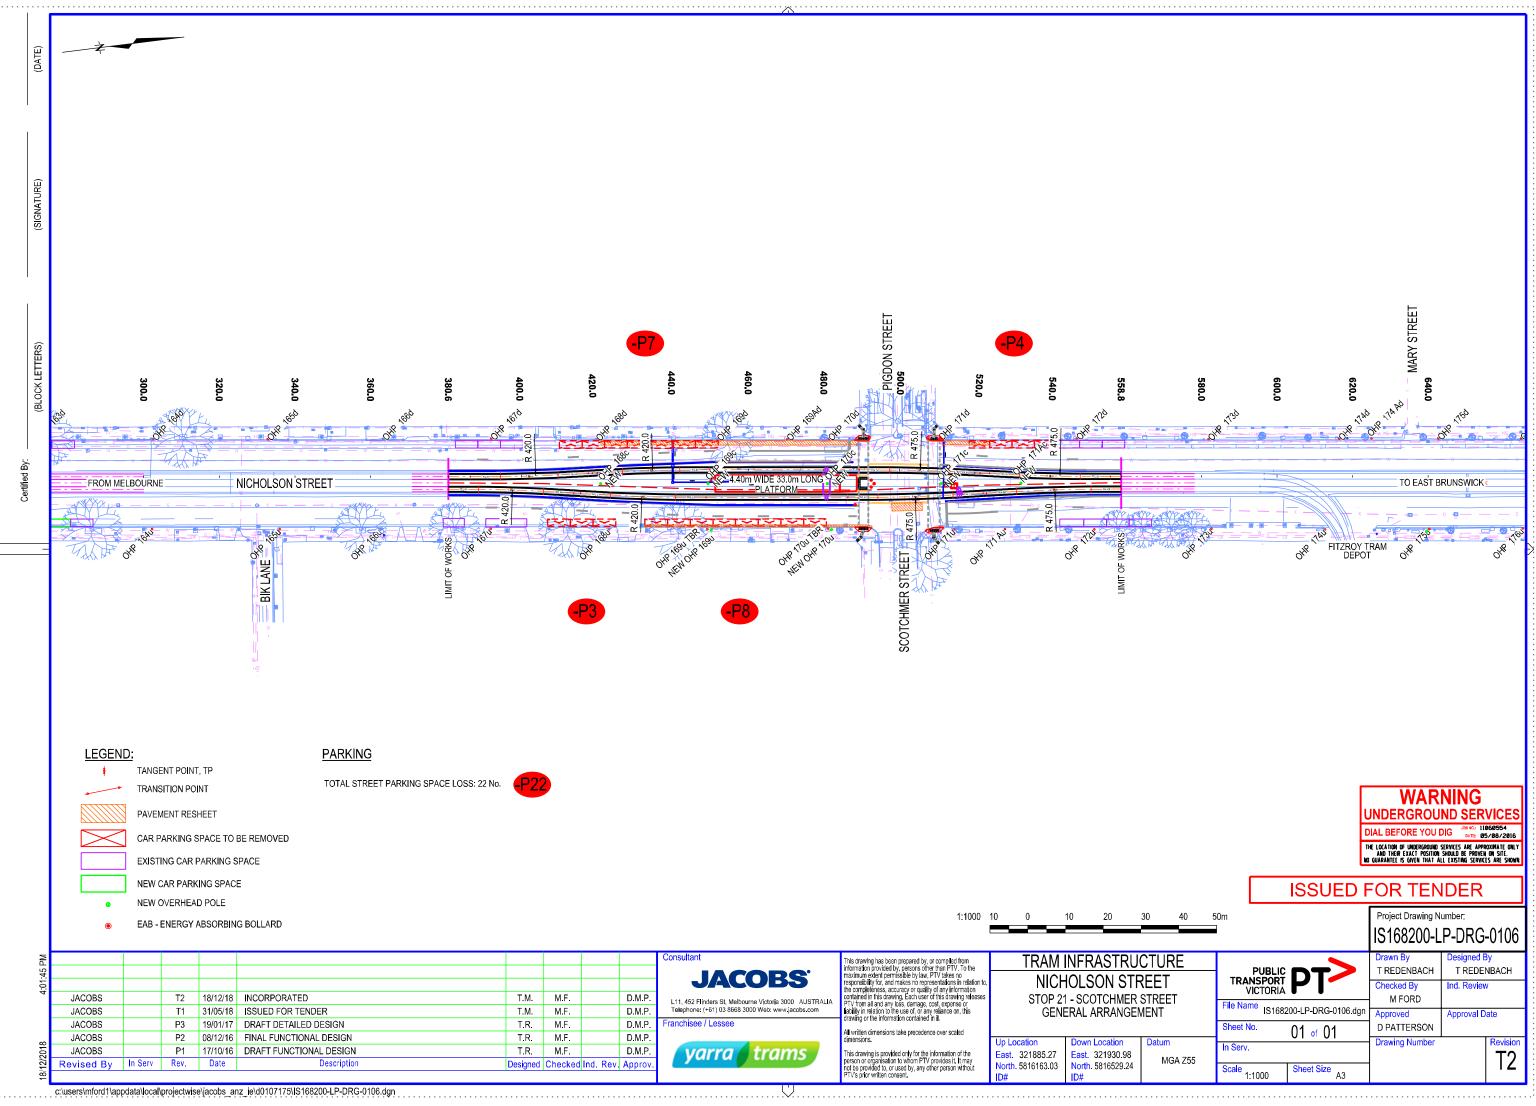

| Victorack   Drawn By   Designed By     C.LAGANA   C.LAGANA   C.LAGANA     File Name   SP3-C-074.dwg   Ind. Review     Sheet No.   01 of   01 |               |                                                                    |          | GANA<br>/     |
| m<br>MGA Z55                                                                                                                                                                                                                                                       | In Serv.<br>Scale<br>1:500                                                                                                                   | Sheet Size A3 | Drawing Number                                                     | 074      | Revision<br>1 |