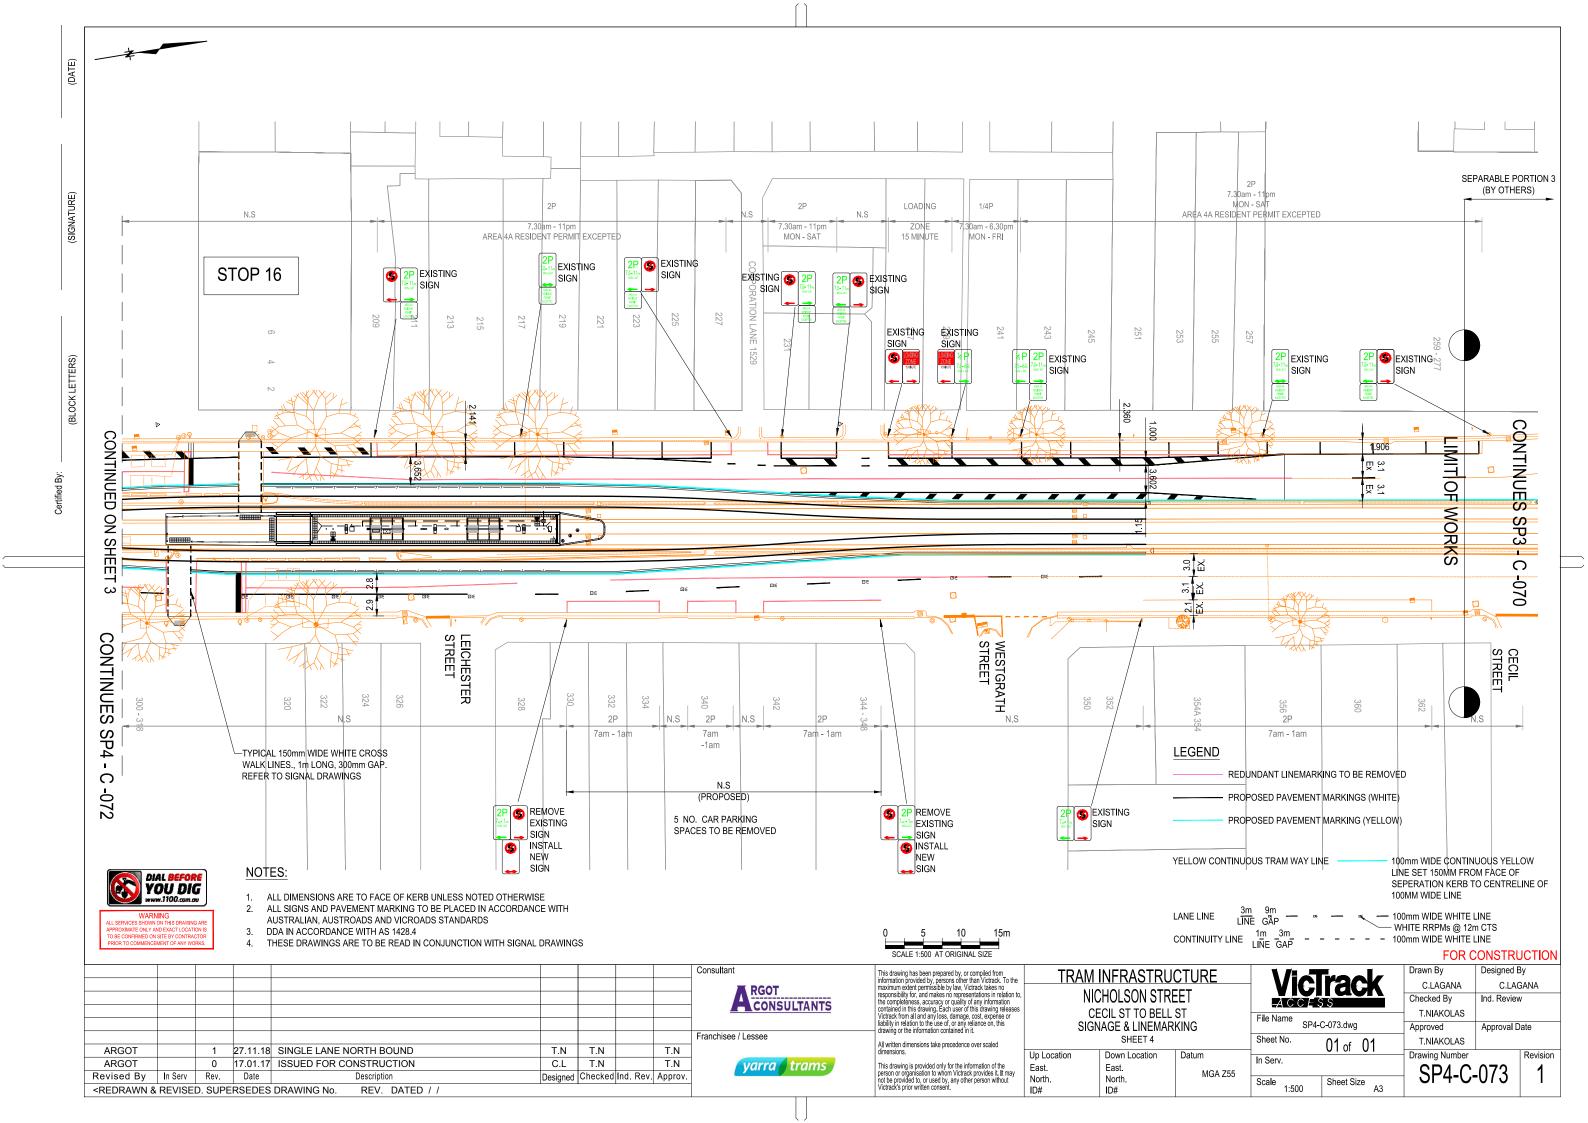

| I                                                                                                                                                                                                                                                                  | Ι                                                                                                                                            | 1 1           | 1 1                                                                |          |               |
|--------------------------------------------------------------------------------------------------------------------------------------------------------------------------------------------------------------------------------------------------------------------|----------------------------------------------------------------------------------------------------------------------------------------------|---------------|--------------------------------------------------------------------|----------|---------------|
|                                                                                                                                                                                                                                                                    |                                                                                                                                              | ISTING<br>GN  |                                                                    |          |               |
| e                                                                                                                                                                                                                                                                  |                                                                                                                                              |               | 500<br>500<br>500<br>500<br>500<br>500<br>500<br>500<br>500<br>500 | <u>)</u> |               |
|                                                                                                                                                                                                                                                                    |                                                                                                                                              |               |                                                                    |          |               |
|                                                                                                                                                                                                                                                                    |                                                                                                                                              |               |                                                                    |          |               |
|                                                                                                                                                                                                                                                                    |                                                                                                                                              |               |                                                                    |          | SALISBURY     |
| END   REDUNDANT LINEMARKING TO BE REMOVED   PROPOSED PAVEMENT MARKINGS (WHITE)   PROPOSED PAVEMENT MARKING (YELLOW)   N CONTINUOUS TRAM WAY LINE   100mm WIDE CONTINUOUS YELLOW   LINE SET 150MM FROM FACE OF   SEPERATION KERB TO CENTRELINE OF   100MM WIDE LINE |                                                                                                                                              |               |                                                                    |          |               |
| LINE 3m 9m 100mm WIDE WHITE LINE<br>LINE GAP 100mm WIDE WHITE LINE<br>WHITE RRPMs @ 12m CTS<br>WITY LINE 1m 3m 100mm WIDE WHITE LINE<br>FOR CONSTRUCTION<br>Dr Drawn By Designed By                                                                                |                                                                                                                                              |               |                                                                    |          |               |
| RE                                                                                                                                                                                                                                                                 | Victorack   Drawn By   Designed By     C.LAGANA   C.LAGANA   C.LAGANA     File Name   SP3-C-074.dwg   Ind. Review     Sheet No.   01 of   01 |               |                                                                    |          | GANA<br>/     |
| m<br>MGA Z55                                                                                                                                                                                                                                                       | In Serv.<br>Scale<br>1:500                                                                                                                   | Sheet Size A3 | Drawing Number                                                     | 074      | Revision<br>1 |