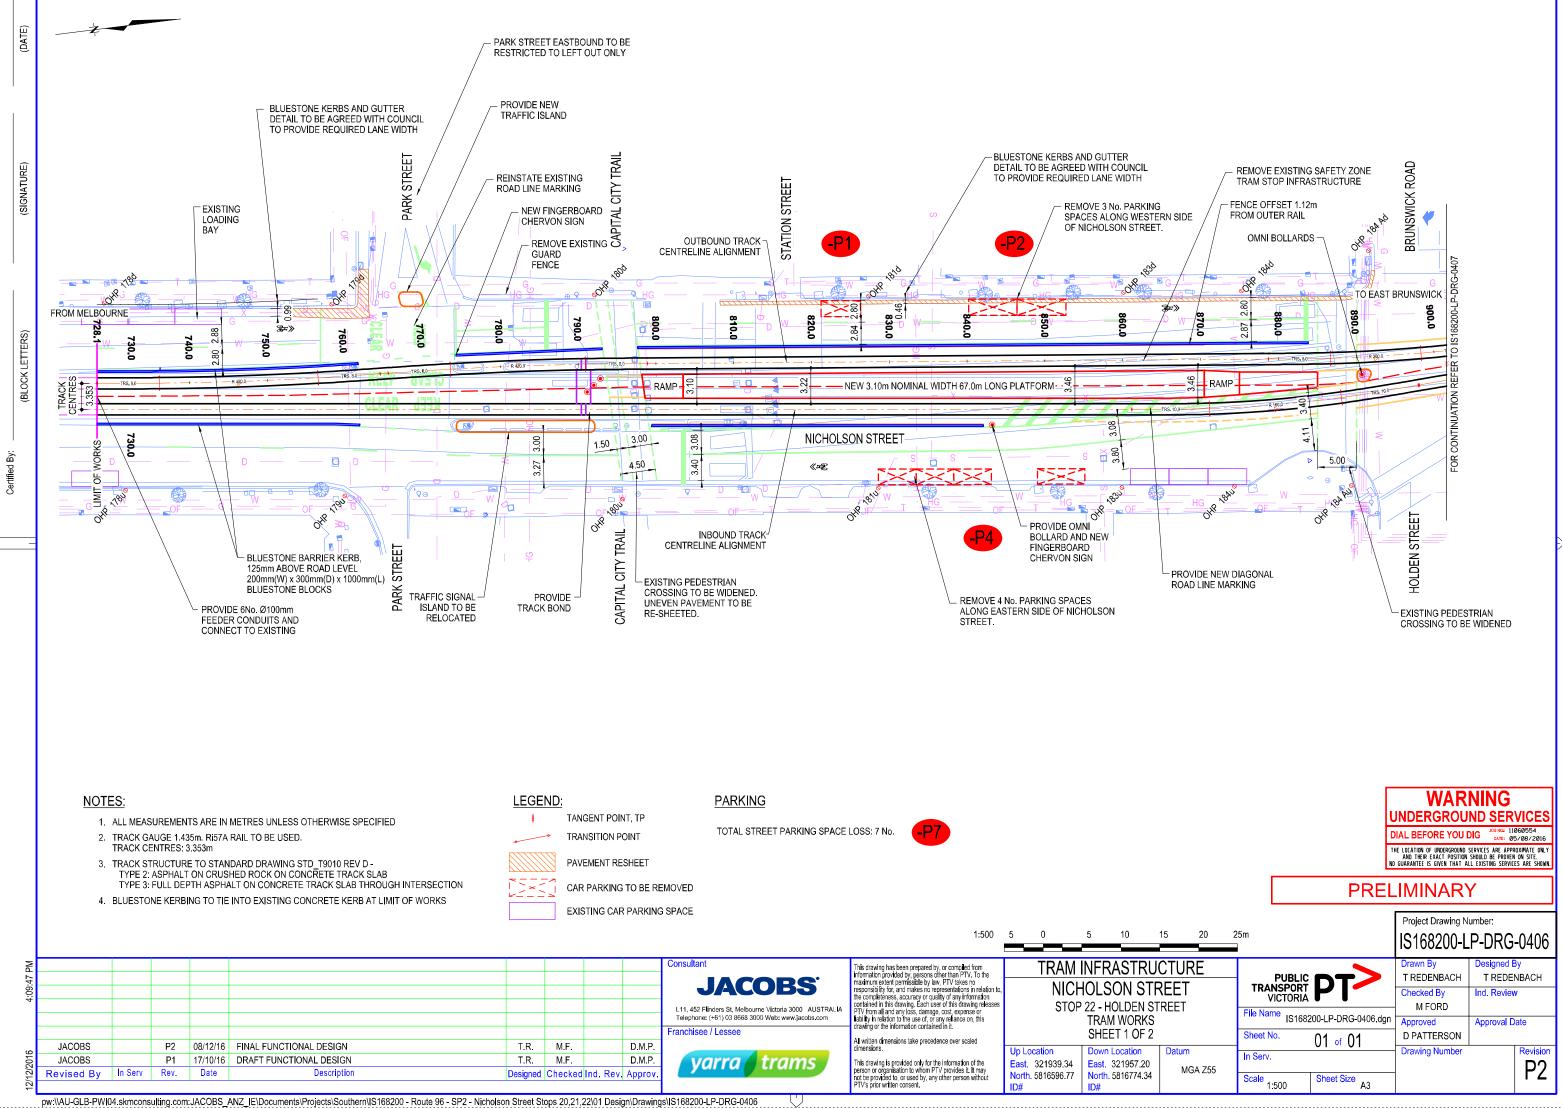

| Victorack   Drawn By   Designed By     C.LAGANA   C.LAGANA   C.LAGANA     File Name   SP3-C-074.dwg   Ind. Review     Sheet No.   01 of   01 |               |                                                                    |          | GANA<br>/     |
| m<br>MGA Z55                                                                                                                                                                                                                                                       | In Serv.<br>Scale<br>1:500                                                                                                                   | Sheet Size A3 | Drawing Number                                                     | 074      | Revision<br>1 |