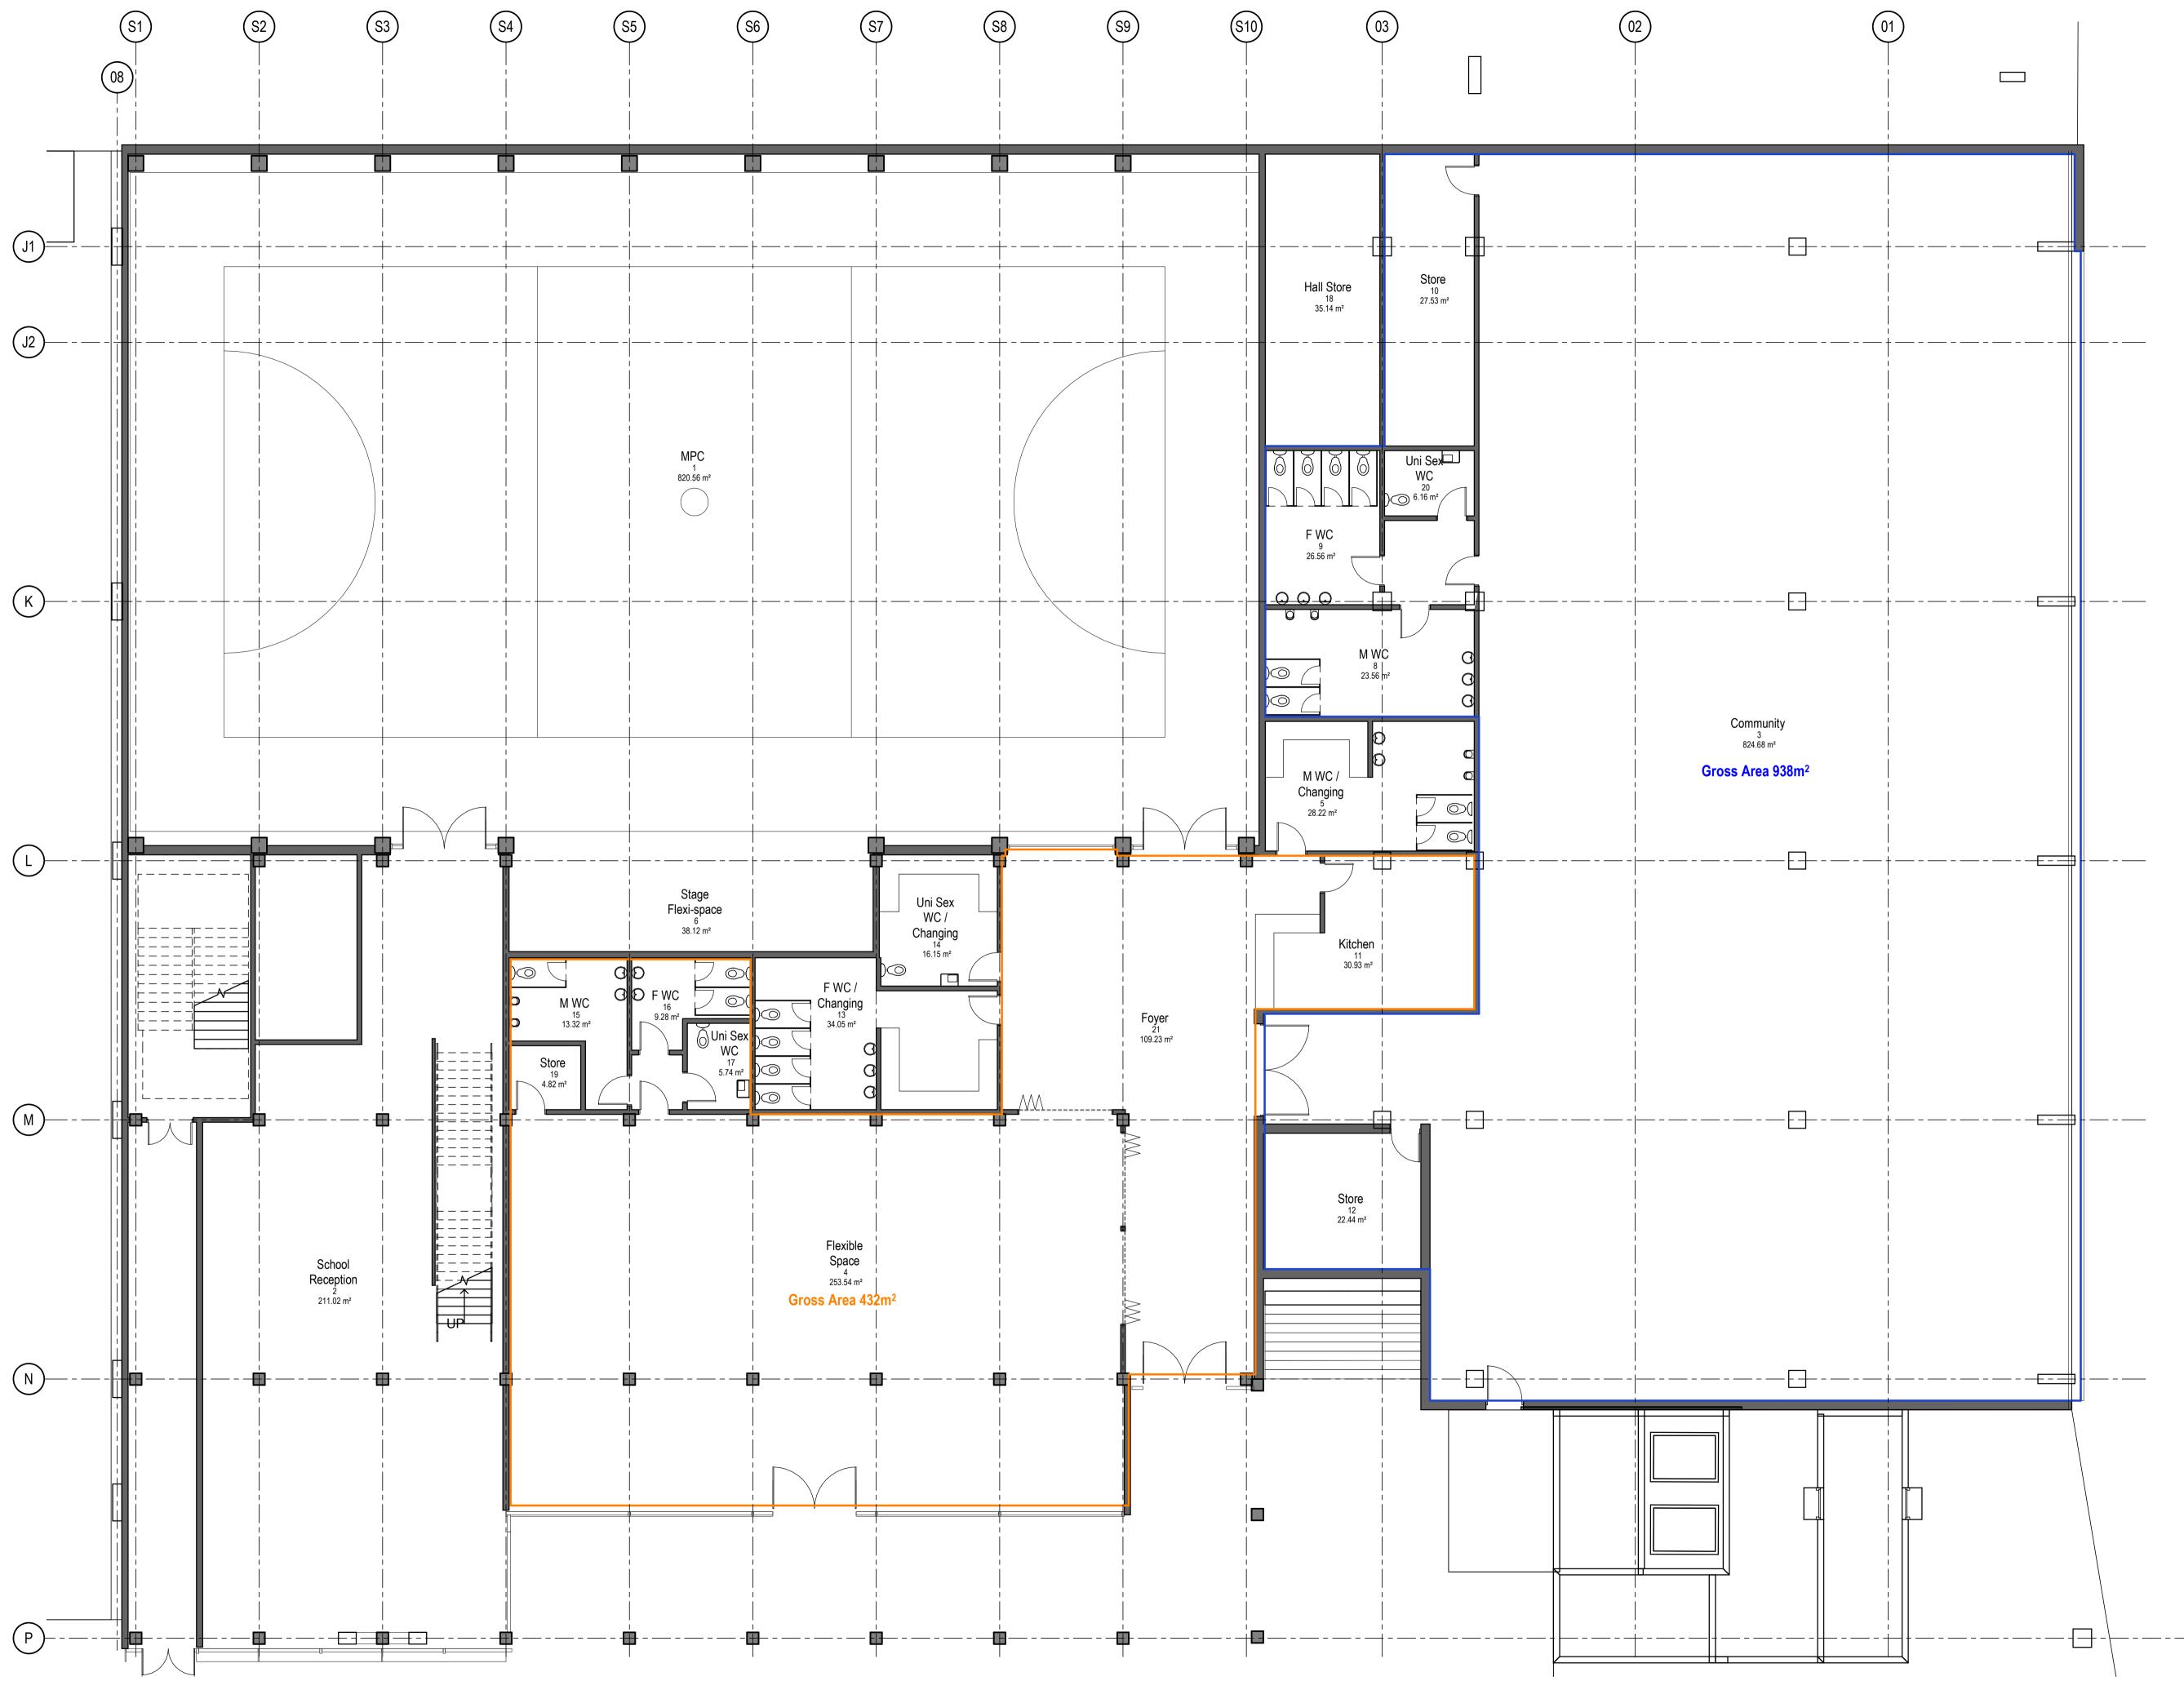

Alphington Primary School

, uprining terms rimidity derived

Community Facilities Layout

| s <del>cale</del> – — – |           |        |
|-------------------------|-----------|--------|
| drawn                   | RS        | DA1010 |
| checked                 | MV        | issue  |
| project no              | 180414.00 | D      |