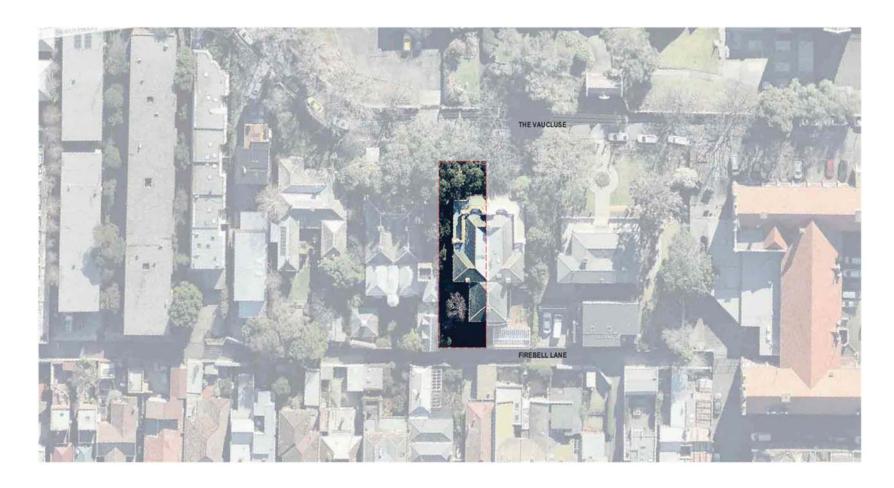

SUBJECT LAND: 12 The Vaucluse, Richmond

SITE ANALYSIS

9CALE AT AS JOB NUMBER 1:500 496

65UE DATE 27/2/2018

496 DRAWN BY

TP003

EAST VIEW - THE VAUCLUSE

NORTH VIEW - THE VAUCLUSE

1:10

# 

PROJECT
VAUCLUSE HOUSE
12 The Vaucluse Richmond 3121
CUBYT

Falcon

WITH THE BULLDING COST OF ALS THALLA JULI DIMENSIONS TO SE OFFICIES ON SITE PRIOR TO THE CONTRINCTION FOR STORY. SITE ANALYSIS

1:500 496