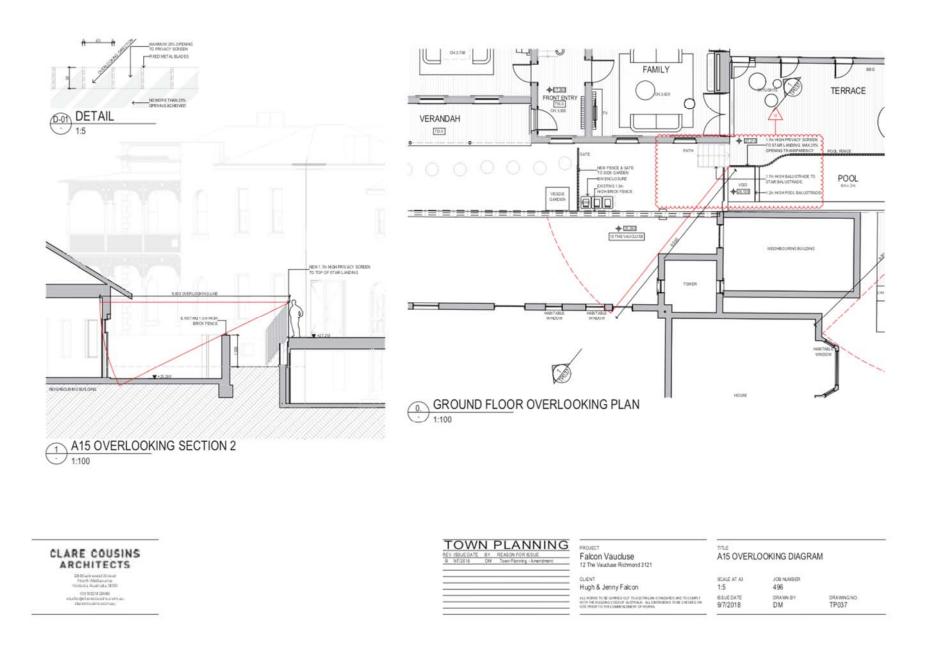

EAST VIEW - THE VAUCLUSE



NORTH VIEW - THE VAUCLUSE



1:10

CLARE COUSINS ARCHITECTS

1:10

TOWN PLANNING

Falcon Vaucluse 12 The Vaucluse Richmond 3121

Hugh & Jenny Falcon

STREETSCAPE PHOTOS

SCALE AT AS JOB NUMBER 496

DRAWNBY DM 27/2/2018

DRAWING NO. TP004













VIEW OF BACKYARD LOOKING SOUTH

### CLARE COUSINS ARCHITECTS

1:7.14

| T   | OWI        | V   | PLANNING            |
|-----|------------|-----|---------------------|
| REY | ISSUE DATE | 84  | REASON FOR ISSUE    |
| 1   | 2012/2017  | OM  | Town Planning       |
| A   | 27/2/2016  | DM. | Town Planning - RFI |

Falcon Vaucluse 12 The Vaucluse Richmond 3121

Hugh & Jenny Falcon

STREETSCAPE PHOTOS

SCALE AT AS JOB NUMBER 496

DRAWNBY DM 27/2/2018

DRAWNGNO. TP005















































### **VAUCLUSE HOUSE**

#### CLIENT: Falcon

| DRAWING NO. | DRAWING NAME                                  | REVISION |
|-------------|-----------------------------------------------|----------|
| TP001       | INDEX                                         | C        |
| TP002       | MATERIALS BOARD                               | C        |
| TP003       | SITE ANALYSIS                                 | C        |
| TP004       | STREETSCAPE PHOTOS                            | C        |
| TP005       | STREETSCAPE PHOTOS                            | C        |
| TP006       | EXISTING / DEMOLITION SITE PLAN               | С        |
| TP007       | EXISTING / DEMOLITION LOWER GROUND FLOOR PLAN | C        |
| TP008       | EXISTING / DEMOLITION GROUND FLOOR PLAN       | C        |
| T