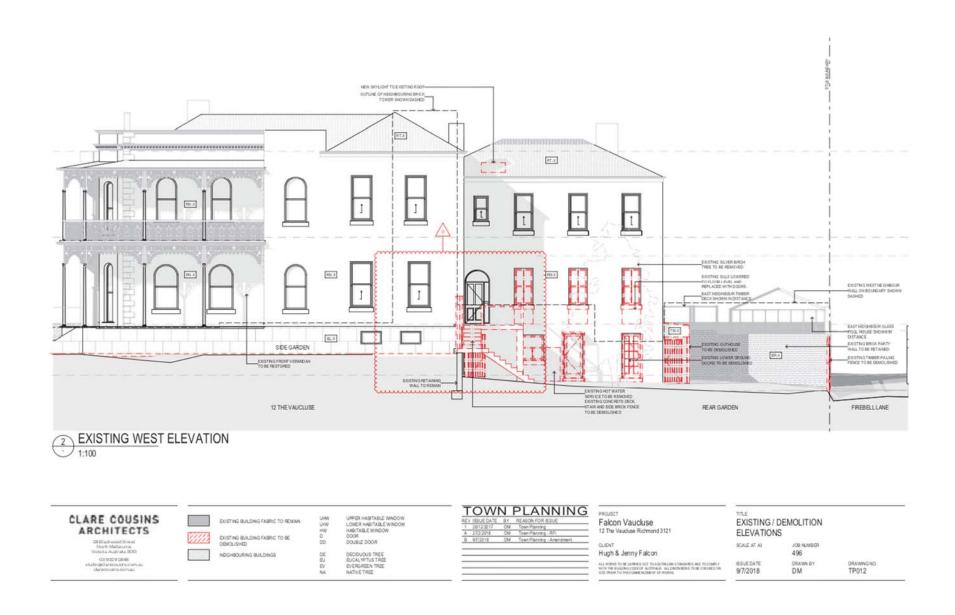

### Re DEMOLITION

The extent of demolition pertains to:

- Non-contributory fabric at the rear (supported);
- Windows, doors and a small amount of wall fabric at the rear which is not visible from the public realm (supported);
- A small amount of roof cladding for skylights on the internal (sheet metal) hip, not visible from the street (supported):
- A small amount of wall fabric in the principal façade for a new door supported on the condition that the door is not mock heritage, but remains sympathetic to the appearance of the building. This can be achieved by simplifying the design of the door. Ensure it remains timber. The door can be solid, or have glass so long as the framing is reflective of existing windows; and
- What appears to be an original brick fence on the western boundary (see attached photo) Not supported. The brick fence is original contributory fabric which is visible from the street front. Access to the new deck and daylight to the proposed cellar, should be redesigned so the brick wall is retained. Clause 22.02-5.1 discourages demolition of part of in individually significant building, or removal of contributory elements unless:
  - That part of the heritage place has been changed beyond recognition of its original character (it has not, the brick wall is clearly recognised as early contributory fabric); and
  - It can be demonstrated that the removal of part of the building does not negatively affect the significance of the place (this has not been demonstrated. Instead, we know that early garden elements contribute to the significance of 12-14 The Vaucluse, as described in the attached documents. Hence any removal of contributory elements (especially from the garden) will negatively affect the significance of the place).

I understand that the fence/wall is only partially visible, but it is visible nonetheless and actually more visible than I expected prior to conducting a site visit. As you know, vegetation is not taken into consideration as this can change seasonally / frequently.

## Attachment 4 - PLN18/0008 - 12 The Vaucluse Richmond - Heritage Referral Comments

Apart from a new retaining wall, fence and gate to the eastern boundary, the new development will not be visible from the streetscape.

Details of the proposed eastern side fence should be provided. As mentioned above, the original brick fence must be retained. Furthermore, the proposed new fence should be lower than the brick fence to retain some visibility. Note: visibility and historic integrity are the objectives for retaining the brick fence.