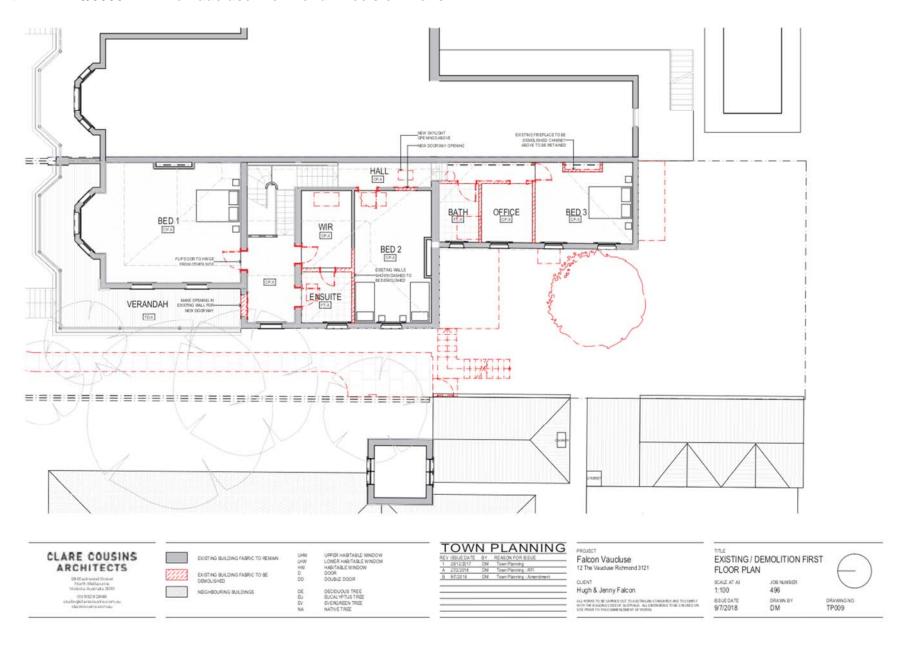

### Re DEMOLITION

The extent of demolition pertains to:

- Non-contributory fabric at the rear (supported);
- Windows, doors and a small amount of wall fabric at the rear which is not visible from the public realm (supported);
- A small amount of roof cladding for skylights on the internal (sheet metal) hip, not visible from the street (supported):
- A small amount of wall fabric in the principal façade for a new door supported on the condition that the door is not mock heritage, but remains sympathetic to the appearance of the building. This can be achieved by simplifying the design of the door. Ensure it remains timber. The door can be solid, or have glass so long as the framing is reflective of existing windows; and
- What appears to be an original brick fence on the western boundary (see attached photo) Not supported. The brick fence is original contributory fabric which is visible from the street front. Access to the new deck and daylight to the proposed cellar, should be redesigned so the brick wall is retained. Clause 22.02-5.1 discourages demolition of part of in individually significant building, or removal of contributory elements unless:
  - That part of the heritage place has been changed beyond recognition of its original character (it has not, the brick wall is clearly recognised as early contributory fabric); and
  - It can be demonstrated that the removal of part of the building does not negatively affect the significance of the place (this has not been demonstrated. Instead, we know that early garden elements contribute to the significance of 12-14 The Vaucluse, as described in the attached documents. Hence any removal of contributory elements (especially from the garden) will negatively affect the significance of the place).

Ultimately, the proposal seeks to retain the full form of the existing building (including the rear service wing) and the majority of contributory fabric.