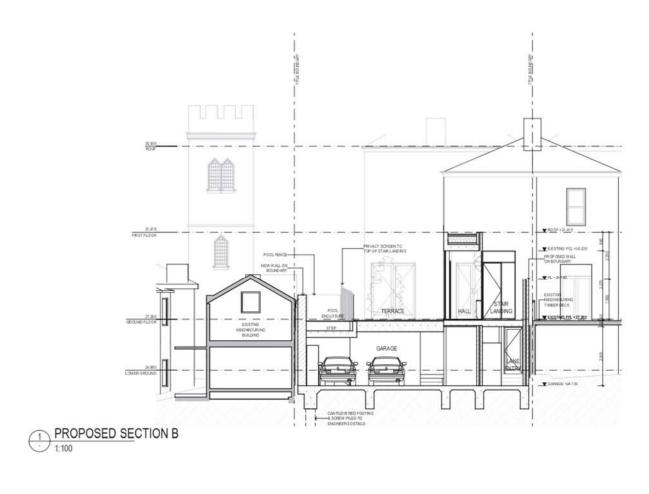

## Re NEW DEVELOPMENT

The proposal seeks to build a single storey development at the rear of the allotment, including a lower-ground garage, outdoor GL terrace and pool.

## Attachment 4 - PLN18/0008 - 12 The Vaucluse Richmond - Heritage Referral Comments

Apart from a new retaining wall, fence and gate to the eastern boundary, the new development will not be visible from the streetscape.