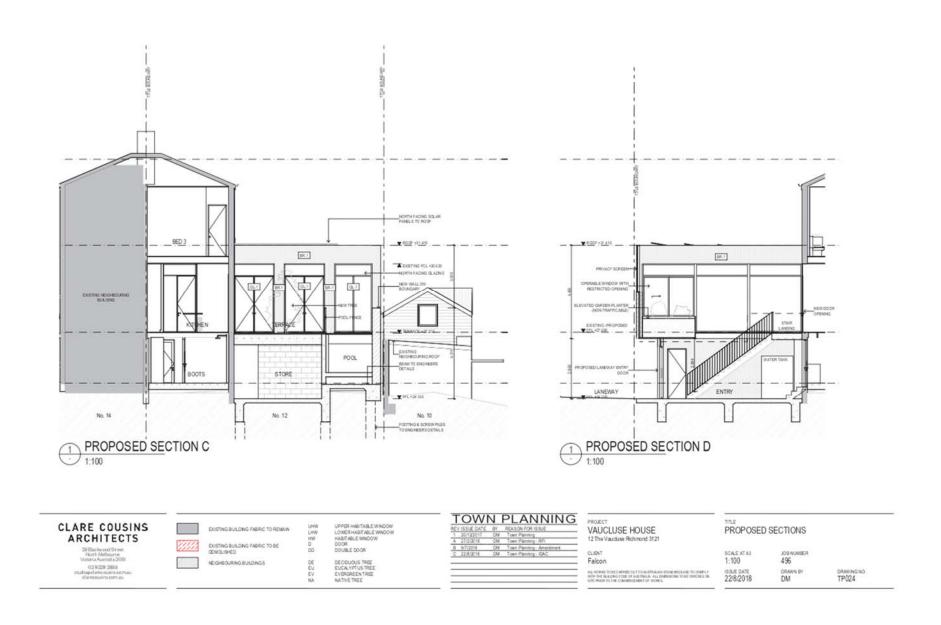

## Re NEW DEVELOPMENT

The proposal seeks to build a single storey development at the rear of the allotment, including a lower-ground garage, outdoor GL terrace and pool.

## Attachment 4 - PLN18/0008 - 12 The Vaucluse Richmond - Heritage Referral Comments

Apart from a new retaining wall, fence and gate to the eastern boundary, the new development will not be visible from the streetscape.