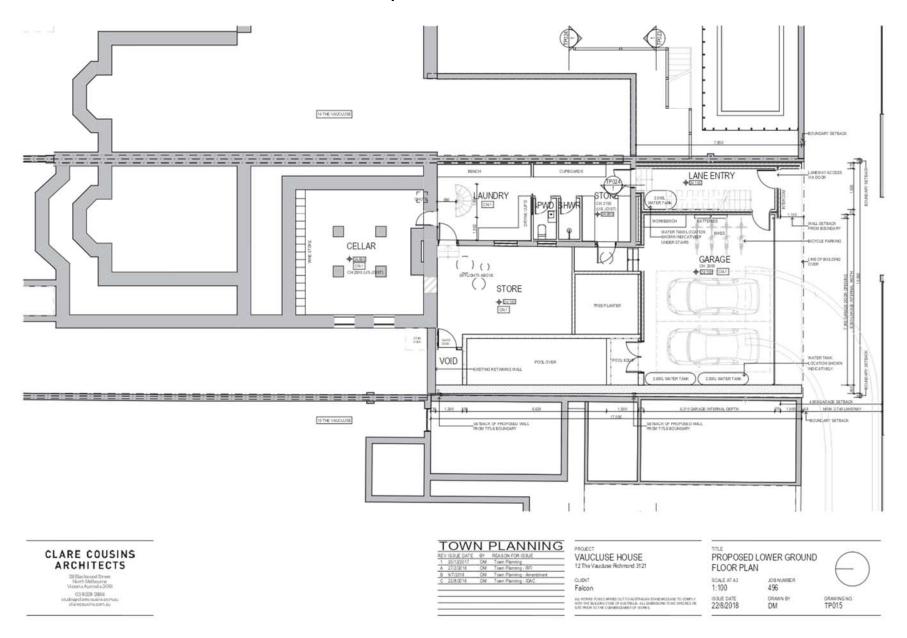

## Re NEW DEVELOPMENT

The proposal seeks to build a single storey development at the rear of the allotment, including a lower-ground garage, outdoor GL terrace and pool.

## Attachment 4 - PLN18/0008 - 12 The Vaucluse Richmond - Heritage Referral Comments

Apart from a new retaining wall, fence and gate to the eastern boundary, the new development will not be visible from the streetscape.

The development will be contemporary, but sufficiently separated from contributory fabric and sufficiently recessive in

As the development won't be visible from the street front, the majority of the material palette and appearance is not of concern from a planning perspective. However, the new development will be visible from the rear laneway. The use of brick as the predominant material facing the laneway is supported. However, in order to retain a traditional appearance in the historic laneway, it is strongly recommended that recycled red brick be utilised for the lower level of the development (i.e. for the garage only).

### **RECOMMENDATIONS:**

- Submit details of proposed new door in principal façade. Door to be a simple timber door and not mock heritage.
- 2) Retain the original brick wall to the west.
- 3) Provide details of proposed western side fence. Fence material and design must be sympathetic to the character of the building, but not mock heritage, and have an overall height lower than the existing brick fence.
- 4) Specify red brick cladding for walls of rear LG (garage) building which faces the laneway.