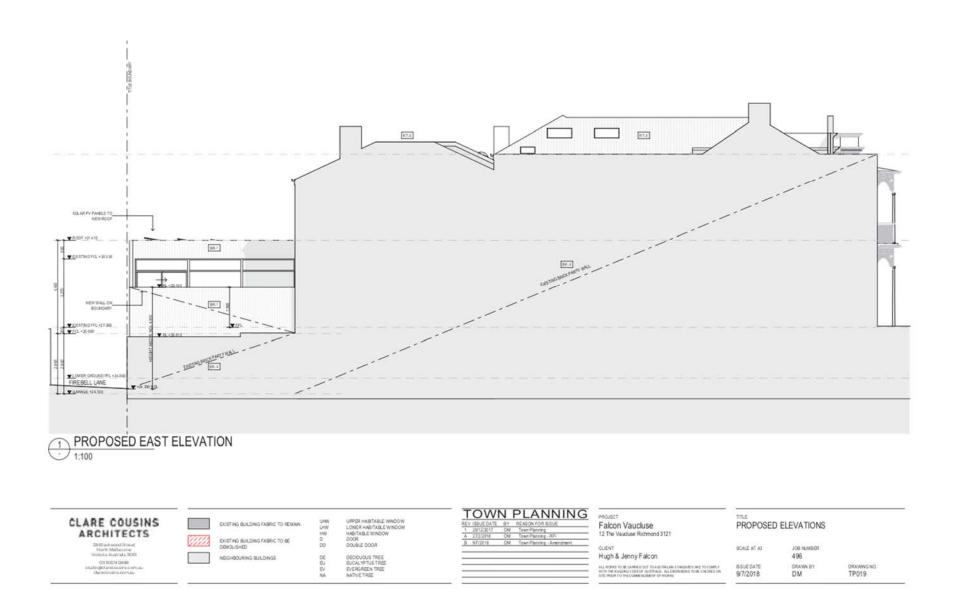

### Re DEMOLITION

The extent of demolition pertains to:

- Non-contributory fabric at the rear (supported);
- Windows, doors and a small amount of wall fabric at the rear which is not visible from the public realm (supported);
- A small amount of roof cladding for skylights on the internal (sheet metal) hip, not visible from the street (supported):
- A small amount of wall fabric in the principal façade for a new door supported on the condition that the door is not mock heritage, but remains sympathetic to the appearance of the building. This can be achieved by simplifying the design of the door. Ensure it remains timber. The door can be solid, or have glass so long as the framing is reflective of existing windows; and
- What appears to be an original brick fence on the western boundary (see attached photo) Not supported. The brick fence is original contributory fabric which is visible from the street front. Access to the new deck and daylight to the proposed cellar, should be redesigned so the brick wall is retained. Clause 22.02-5.1 discourages demolition of part of in individually significant building, or removal of contributory elements unless:
  - That part of the heritage place has been changed beyond recognition of its original character (it has not, the brick wall is clearly recognised as early contributory fabric); and
  - It can be demonstrated that the removal of part of the building does not negatively affect the significance of the place (this has not been demonstrated. Instead, we know that early garden elements contribute to the significance of 12-14 The Vaucluse, as described in the attached documents. Hence any removal of contributory elements (especially from the garden) will negatively affect the significance of the place).

## Attachment 4 - PLN18/0008 - 12 The Vaucluse Richmond - Heritage Referral Comments

Apart from a new retaining wall, fence and gate to the eastern boundary, the new development will not be visible from the streetscape.

The development will be contemporary, but sufficiently separated from contributory fabric and sufficiently recessive in

As the development won't be visible from the street front, the majority of the material palette and appearance is not of concern from a planning perspective. However, the new development will be visible from the rear laneway. The use of brick as the predominant material facing the laneway is supported. However, in order to retain a traditional appearance in the historic laneway, it is strongly recommended that recycled red brick be utilised for the lower level of the development (i.e. for the garage only).