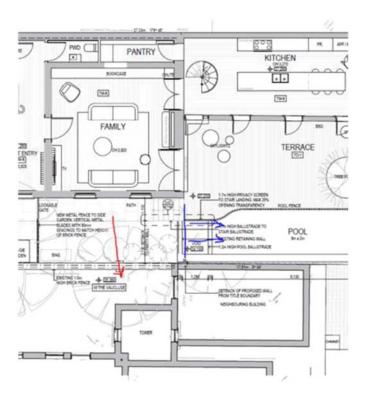

Hi Craig / Paul,

I am currently assessing a planning application for development at 12 The Vaucluse Richmond.

The adjoining property at 10 The Vaucluse has an ornamental pear tree on the boundary (pointed with red arrow below) and they are concerned the proposed development would impact on the health of their tree. The development would start from right side of the retaining wall marked in blue below, the retaining wall will be kept.

Can you please advise if the proposed development is likely to adversely impact on the tree? I have attached the photo and plans for your reference.