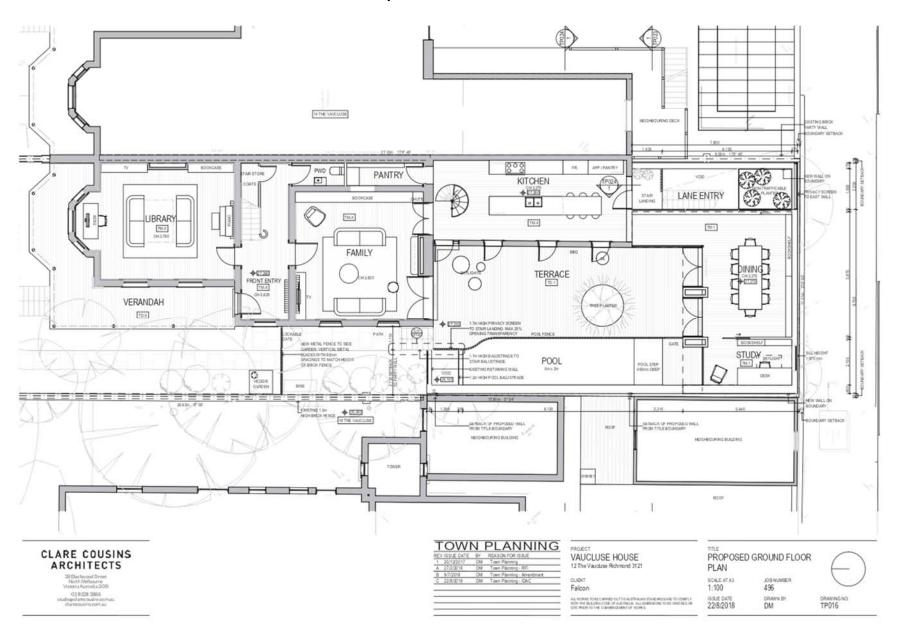

## Re NEW DEVELOPMENT

The proposal seeks to build a single storey development at the rear of the allotment, including a lower-ground garage, outdoor GL terrace and pool.

The development will be contemporary, but sufficiently separated from contributory fabric and sufficiently recessive in

As the development won't be visible from the street front, the majority of the material palette and appearance is not of concern from a planning perspective. However, the new development will be visible from the rear laneway. The use of brick as the predominant material facing the laneway is supported. However, in order to retain a traditional appearance in the historic laneway, it is strongly recommended that recycled red brick be utilised for the lower level of the development (i.e. for the garage only).