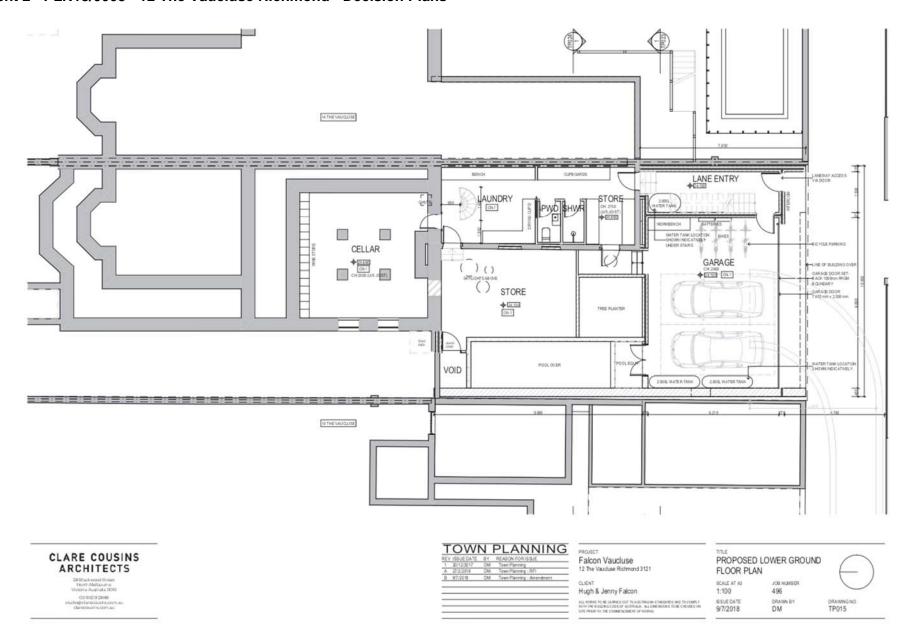

## Falcon Vaucluse

CLIENT: Hugh & Jenny Falcon

| DRAWING NO. | DRAWING NAME                                  | REVISION |
|-------------|-----------------------------------------------|----------|
| TP001       | INDEX                                         | В        |
| TP002       | MATERIALS BOARD                               | A        |
| TP003       | SITEANALYSIS                                  | A        |
| TP004       | STREETSCAPE PHOTOS                            | A        |
| TP005       | STREETSCAPE PHOTOS                            | A        |
| TP006       | EXISTING / DEMOLITION SITE PLAN               | A        |
| TP007       | EXISTING / DEMOLITION LOWER GROUND FLOOR PLAN | В        |
| TP008       | EXISTING / DEMOLITION GROUND FLOOR PLAN       | В        |
| TP009       | EXISTING / DEMOLITION FIRST FLOOR PLAN        | В        |
| TP010       | EXISTING / DEMOLITION ROOF PLAN               | В        |
| TP011       | EXISTING / DEMOLITION ELEVATIONS              | A        |
| TP012       | EXISTING / DEMOLITION ELEVATIONS              | В        |
| TP013       | EXISTING / DEMOLITION ELEVATIONS              | A        |
| TP014       | PROPOSED SITE PLAN                            | В        |
| TP015       | PROPOSED LOWER GROUND FLOOR PLAN              | В        |
| TP016       | PROPOSED GROUND FLOOR PLAN                    | В        |
| TP017       | PROPOSED FIRST FLOOR PLAN                     | В        |
| TP018       | PROPOSED ROOF PLAN                            | В        |
| TP019       | PROPOSED ELEVATIONS                           | В        |
| TP020       | PROPOSED ELEVATIONS                           | В        |
| TP021       | PROPOSED ELEVATIONS                           | A        |
| TP022       | PROPOSED SECTIONS                             | В        |
| TP023       | PROPOSED SECTIONS                             | В        |
| TP024       | PROPOSED SECTIONS                             | В        |
| TP025       | SHADOW DIAGRAMS                               | A        |
| TP026       | SHADOW DIAGRAMS                               | A        |
| TP027       | SHADOW DIAGRAMS                               | A        |
| TP028       | SHADOW DIAGRAMS                               | A        |
| TP029       | SHADOW DIAGRAMS                               | A        |
| TP030       | SHADOW DIAGRAMS                               | A        |
| TP031       | SHADOW DIAGRAMS                               | A        |
| TP032       | RENDERS                                       | A        |
| TP033       | RENDERS                                       | A        |
| TP034       | VERANDAH DOOR                                 | A        |
| TP035       | SIDE GATE                                     | A        |
| TP036       | A15 OVERLOOKING DIAGRAM                       | В        |
| TP037       | A15 OVERLOOKING DIAGRAM                       | 8        |