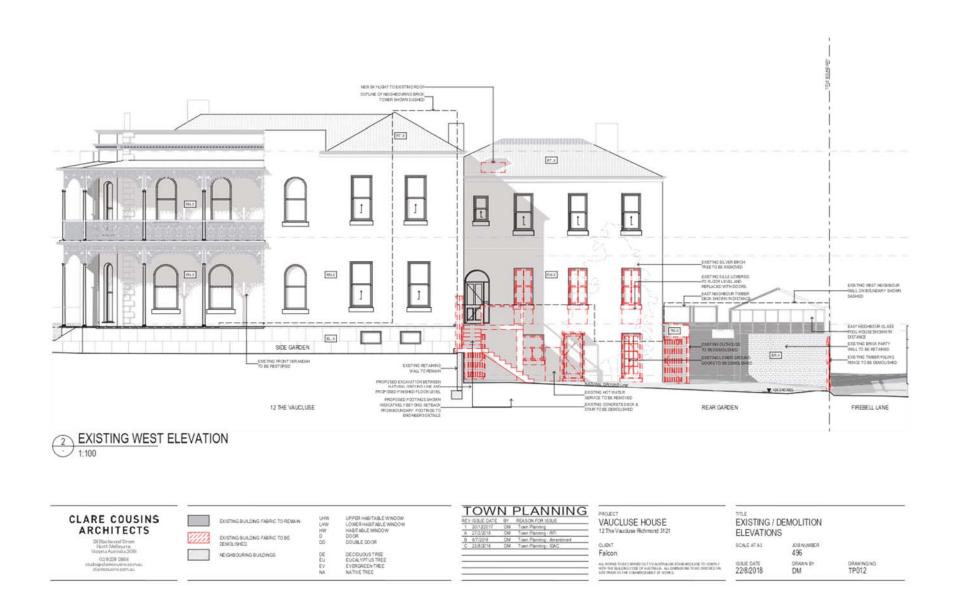

### Re DEMOLITION

The extent of demolition pertains to:

- Non-contributory fabric at the rear (supported);
- Windows, doors and a small amount of wall fabric at the rear which is not visible from the public realm (supported);
- A small amount of roof cladding for skylights on the internal (sheet metal) hip, not visible from the street (supported):
- A small amount of wall fabric in the principal façade for a new door supported on the condition that the door is not mock heritage, but remains sympathetic to the appearance of the building. This can be achieved by simplifying the design of the door. Ensure it remains timber. The door can be solid, or have glass so long as the framing is reflective of existing windows; and
- What appears to be an original brick fence on the western boundary (see attached photo) Not supported. The brick fence is original contributory fabric which is visible from the street front. Access to the new deck and daylight to the proposed cellar, should be redesigned so the brick wall is retained. Clause 22.02-5.1 discourages demolition of part of in individually significant building, or removal of contributory elements unless:
  - That part of the heritage place has been changed beyond recognition of its original character (it has not, the brick wall is clearly recognised as early contributory fabric); and
  - It can be demonstrated that the removal of part of the building does not negatively affect the significance of the place (this has not been demonstrated. Instead, we know that early garden elements contribute to the significance of 12-14 The Vaucluse, as described in the attached documents. Hence any removal of contributory elements (especially from the garden) will negatively affect the significance of the place).

I understand that the fence/wall is only partially visible, but it is visible nonetheless and actually more visible than I expected prior to conducting a site visit. As you know, vegetation is not taken into consideration as this can change seasonally / frequently.

Ultimately, the proposal seeks to retain the full form of the existing building (including the rear service wing) and the majority of contributory fabric.

Details of the proposed eastern side fence should be provided. As mentioned above, the original brick fence must be retained. Furthermore, the proposed new fence should be lower than the brick fence to retain some visibility. Note: visibility and historic integrity are the objectives for retaining the brick fence.