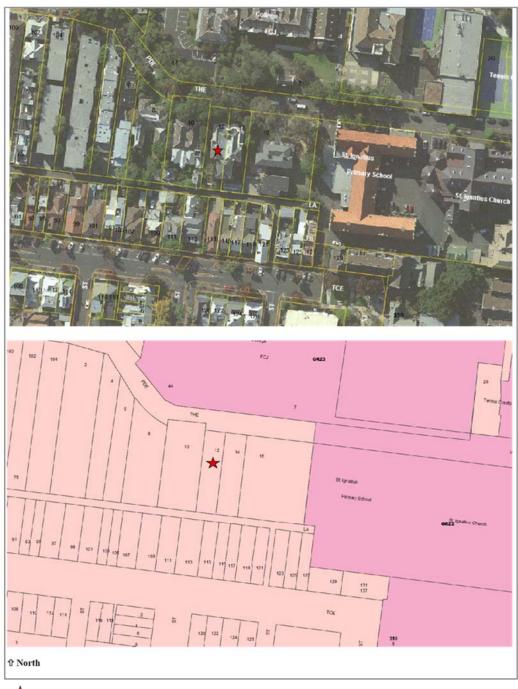

SUBJECT LAND: 12 The Vaucluse, Richmond

## Attachment 4 - PLN18/0008 - 12 The Vaucluse Richmond - Heritage Referral Comments