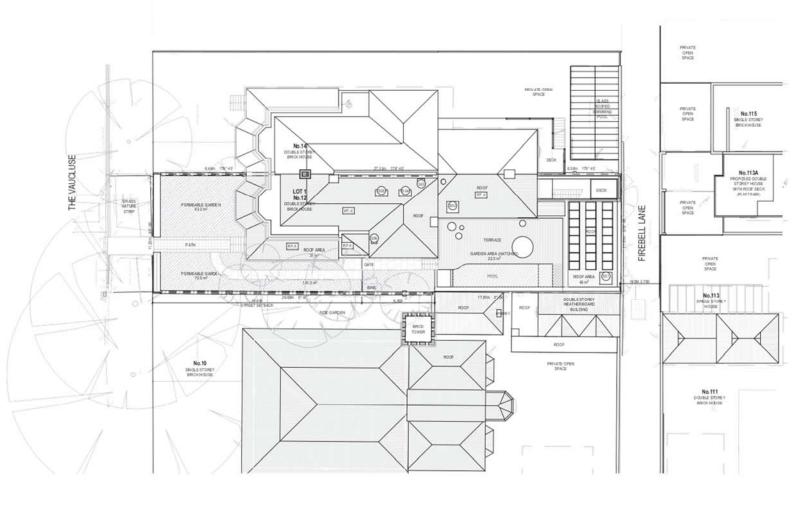

Hi Craig / Paul,

I am currently assessing a planning application for development at 12 The Vaucluse Richmond.

The adjoining property at 10 The Vaucluse has an ornamental pear tree on the boundary (pointed with red arrow below) and they are concerned the proposed development would impact on the health of their tree. The development would start from right side of the retaining wall marked in blue below, the retaining wall will be kept.

Can you please advise if the proposed development is likely to adversely impact on the tree? I have attached the photo and plans for your reference.