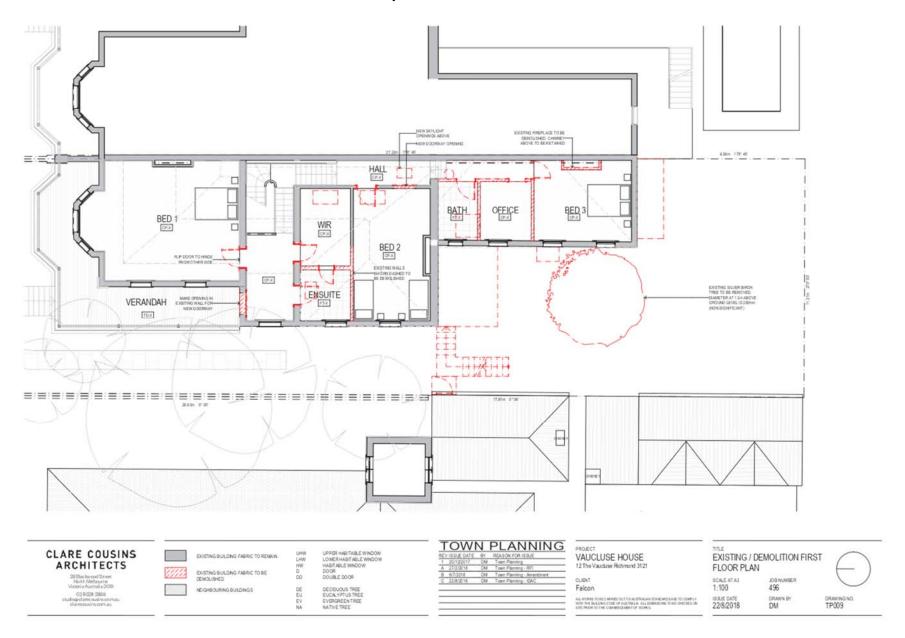

### Re DEMOLITION

The extent of demolition pertains to:

- Non-contributory fabric at the rear (supported);
- Windows, doors and a small amount of wall fabric at the rear which is not visible from the public realm (supported);
- A small amount of roof cladding for skylights on the internal (sheet metal) hip, not visible from the street (supported):
- A small amount of wall fabric in the principal façade for a new door supported on the condition that the door is not mock heritage, but remains sympathetic to the appearance of the building. This can be achieved by simplifying the design of the door. Ensure it remains timber. The door can be solid, or have glass so long as the framing is reflective of existing windows; and
- What appears to be an original brick fence on the western boundary (see attached photo) Not supported. The brick fence is original contributory fabric which is visible from the street front. Access to the new deck and daylight to the proposed cellar, should be redesigned so the brick wall is retained. Clause 22.02-5.1 discourages demolition of part of in individually significant building, or removal of contributory elements unless:
  - That part of the heritage place has been changed beyond recognition of its original character (it has not, the brick wall is clearly recognised as early contributory fabric); and
  - It can be demonstrated that the removal of part of the building does not negatively affect the significance of the place (this has not been demonstrated. Instead, we know that early garden elements contribute to the significance of 12-14 The Vaucluse, as described in the attached documents. Hence any removal of contributory elements (especially from the garden) will negatively affect the significance of the place).

Ultimately, the proposal seeks to retain the full form of the existing building (including the rear service wing) and the majority of contributory fabric.