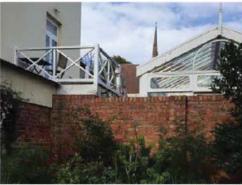

### Re DEMOLITION

The extent of demolition pertains to:

- Non-contributory fabric at the rear (supported);
- Windows, doors and a small amount of wall fabric at the rear which is not visible from the public realm (supported);
- A small amount of roof cladding for skylights on the internal (sheet metal) hip, not visible from the street (supported):
- A small amount of wall fabric in the principal façade for a new door supported on the condition that the door is not mock heritage, but remains sympathetic to the appearance of the building. This can be achieved by simplifying the design of the door. Ensure it remains timber. The door can be solid, or have glass so long as the framing is reflective of existing windows; and
- What appears to be an original brick fence on the western boundary (see attached photo) Not supported. The brick fence is original contributory fabric which is visible from the street front. Access to the new deck and daylight to the proposed cellar, should be redesigned so the brick wall is retained. Clause 22.02-5.1 discourages demolition of part of in individually significant building, or removal of contributory elements unless:
  - That part of the heritage place has been changed beyond recognition of its original character (it has not, the brick wall is clearly recognised as early contributory fabric); and
  - It can be demonstrated that the removal of part of the building does not negatively affect the significance of the place (this has not been demonstrated. Instead, we know that early garden elements contribute to the significance of 12-14 The Vaucluse, as described in the attached documents. Hence any removal of contributory elements (especially from the garden) will negatively affect the significance of the place).

I understand that the fence/wall is only partially visible, but it is visible nonetheless and actually more visible than I expected prior to conducting a site visit. As you know, vegetation is not taken into consideration as this can change seasonally / frequently.