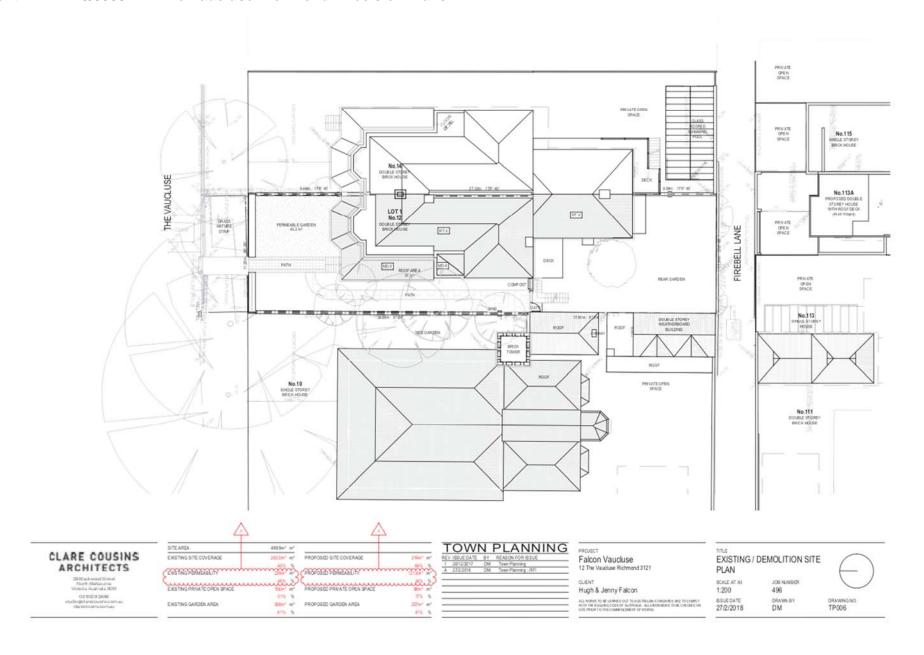

### Re DEMOLITION

The extent of demolition pertains to:

- Non-contributory fabric at the rear (supported);
- Windows, doors and a small amount of wall fabric at the rear which is not visible from the public realm (supported);
- A small amount of roof cladding for skylights on the internal (sheet metal) hip, not visible from the street (supported):
- A small amount of wall fabric in the principal façade for a new door supported on the condition that the door is not mock heritage, but remains sympathetic to the appearance of the building. This can be achieved by simplifying the design of the door. Ensure it remains timber. The door can be solid, or have glass so long as the framing is reflective of existing windows; and
- What appears to be an original brick fence on the western boundary (see attached photo) Not supported. The brick fence is original contributory fabric which is visible from the street front. Access to the new deck and daylight to the proposed cellar, should be redesigned so the brick wall is retained. Clause 22.02-5.1 discourages demolition of part of in individually significant building, or removal of contributory elements unless:
  - That part of the heritage place has been changed beyond recognition of its original character (it has not, the brick wall is clearly recognised as early contributory fabric); and
  - It can be demonstrated that the removal of part of the building does not negatively affect the significance of the place (this has not been demonstrated. Instead, we know that early garden elements contribute to the significance of 12-14 The Vaucluse, as described in the attached documents. Hence any removal of contributory elements (especially from the garden) will negatively affect the significance of the place).

## Attachment 4 - PLN18/0008 - 12 The Vaucluse Richmond - Heritage Referral Comments

Apart from a new retaining wall, fence and gate to the eastern boundary, the new development will not be visible from the streetscape.

Details of the proposed eastern side fence should be provided. As mentioned above, the original brick fence must be retained. Furthermore, the proposed new fence should be lower than the brick fence to retain some visibility. Note: visibility and historic integrity are the objectives for retaining the brick fence.

The development will be contemporary, but sufficiently separated from contributory fabric and sufficiently recessive in

As the development won't be visible from the street front, the majority of the material palette and appearance is not of concern from a planning perspective. However, the new development will be visible from the rear laneway. The use of brick as the predominant material facing the laneway is supported. However, in order to retain a traditional appearance in the historic laneway, it is strongly recommended that recycled red brick be utilised for the lower level of the development (i.e. for the garage only).

### **RECOMMENDATIONS:**

- Submit details of proposed new door in principal façade. Door to be a simple timber door and not mock heritage.
- 2) Retain the original brick wall to the west.
- 3) Provide details of proposed western side fence. Fence material and design must be sympathetic to the character of the building, but not mock heritage, and have an overall height lower than the existing brick fence.
- 4) Specify red brick cladding for walls of rear LG (garage) building which faces the laneway.

Hi Craig / Paul,

I am currently assessing a planning application for development at 12 The Vaucluse Richmond.

The adjoining property at 10 The Vaucluse has an ornamental pear tree on the boundary (pointed with red arrow below) and they are concerned the proposed development would impact on the health of their tree. The development would start from right side of the retaining wall marked in blue below, the retaining wall will be kept.