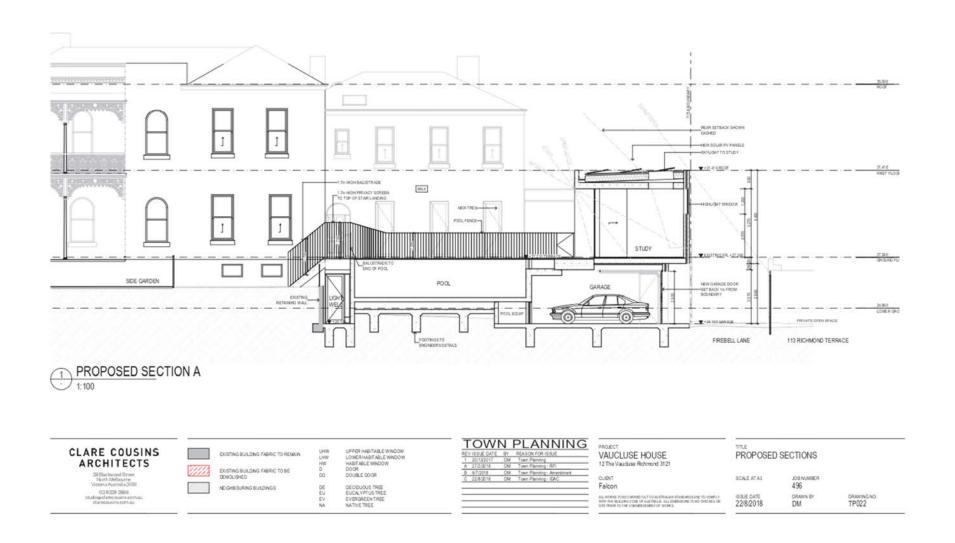

## Re NEW DEVELOPMENT

The proposal seeks to build a single storey development at the rear of the allotment, including a lower-ground garage, outdoor GL terrace and pool.

## Attachment 4 - PLN18/0008 - 12 The Vaucluse Richmond - Heritage Referral Comments

Apart from a new retaining wall, fence and gate to the eastern boundary, the new development will not be visible from the streetscape.

The development will be contemporary, but sufficiently separated from contributory fabric and sufficiently recessive in

As the development won't be visible from the street front, the majority of the material palette and appearance is not of concern from a planning perspective. However, the new development will be visible from the rear laneway. The use of brick as the predominant material facing the laneway is supported. However, in order to retain a traditional appearance in the historic laneway, it is strongly recommended that recycled red brick be utilised for the lower level of the development (i.e. for the garage only).