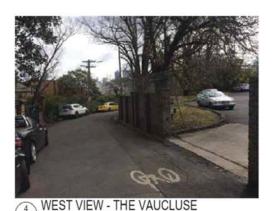

22/8/2018 DM

TP004

WEST VIEW - LANEWAY

9 WEST VIEW - LANEWAY

VIEW FROM BACKYARD TO No.14 REAR 1:7.14

LOOKING WEST TO NO.10

### CLARE COUSINS ARCHITECTS

| NNING    |
|----------|
| 3189JE   |
| 19       |
| ng - RF) |
|          |

PROJECT
VAUCLUSE HOUSE
12 The Vaucluse Richmond 3121

Falcon

STREETSCAPE PHOTOS

SCALE AT A3 496

22/8/2018 DRAWING NO. TP005

The development will be contemporary, but sufficiently separated from contributory fabric and sufficiently recessive in

As the development won't be visible from the street front, the majority of the material palette and appearance is not of concern from a planning perspective. However, the new development will be visible from the rear laneway. The use of brick as the predominant material facing the laneway is supported. However, in order to retain a traditional appearance in the historic laneway, it is strongly recommended that recycled red brick be utilised for the lower level of the development (i.e. for the garage only).