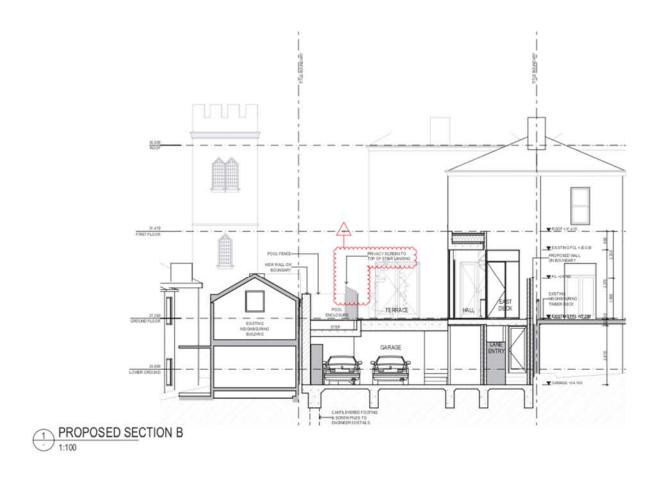

## Re NEW DEVELOPMENT

The proposal seeks to build a single storey development at the rear of the allotment, including a lower-ground garage, outdoor GL terrace and pool.

## Attachment 4 - PLN18/0008 - 12 The Vaucluse Richmond - Heritage Referral Comments

Apart from a new retaining wall, fence and gate to the eastern boundary, the new development will not be visible from the streetscape.

The development will be contemporary, but sufficiently separated from contributory fabric and sufficiently recessive in

As the development won't be visible from the street front, the majority of the material palette and appearance is not of concern from a planning perspective. However, the new development will be visible from the rear laneway. The use of brick as the predominant material facing the laneway is supported. However, in order to retain a traditional appearance in the historic laneway, it is strongly recommended that recycled red brick be utilised for the lower level of the development (i.e. for the garage only).