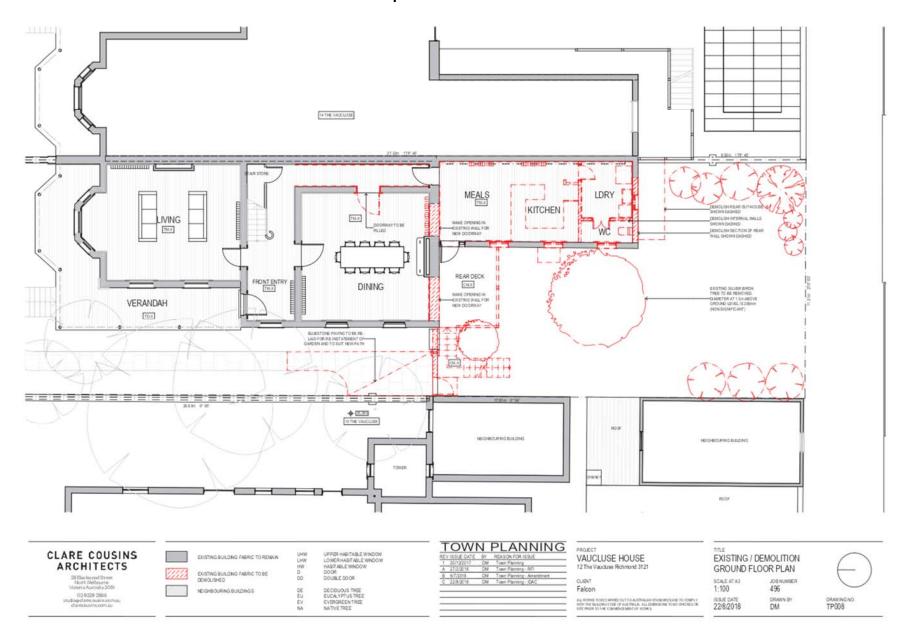

### Re DEMOLITION

The extent of demolition pertains to:

- Non-contributory fabric at the rear (supported);
- Windows, doors and a small amount of wall fabric at the rear which is not visible from the public realm (supported);
- A small amount of roof cladding for skylights on the internal (sheet metal) hip, not visible from the street (supported):
- A small amount of wall fabric in the principal façade for a new door supported on the condition that the door is not mock heritage, but remains sympathetic to the appearance of the building. This can be achieved by simplifying the design of the door. Ensure it remains timber. The door can be solid, or have glass so long as the framing is reflective of existing windows; and
- What appears to be an original brick fence on the western boundary (see attached photo) Not supported. The brick fence is original contributory fabric which is visible from the street front. Access to the new deck and daylight to the proposed cellar, should be redesigned so the brick wall is retained. Clause 22.02-5.1 discourages demolition of part of in individually significant building, or removal of contributory elements unless:
  - That part of the heritage place has been changed beyond recognition of its original character (it has not, the brick wall is clearly recognised as early contributory fabric); and
  - It can be demonstrated that the removal of part of the building does not negatively affect the significance of the place (this has not been demonstrated. Instead, we know that early garden elements contribute to the significance of 12-14 The Vaucluse, as described in the attached documents. Hence any removal of contributory elements (especially from the garden) will negatively affect the significance of the place).

Ultimately, the proposal seeks to retain the full form of the existing building (including the rear service wing) and the majority of contributory fabric.