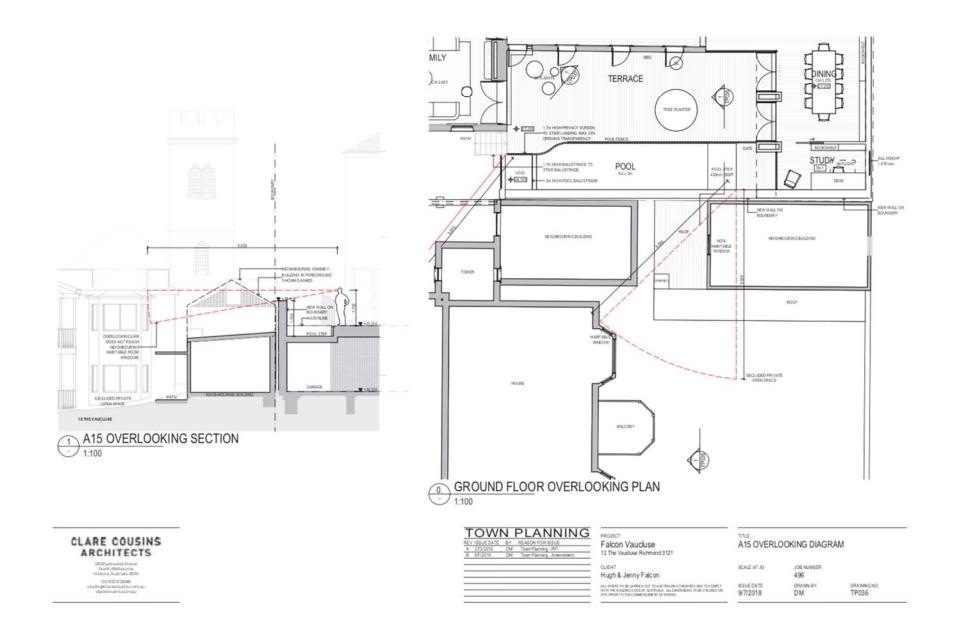

## Attachment 4 - PLN18/0008 - 12 The Vaucluse Richmond - Heritage Referral Comments

Apart from a new retaining wall, fence and gate to the eastern boundary, the new development will not be visible from the streetscape.

The development will be contemporary, but sufficiently separated from contributory fabric and sufficiently recessive in

As the development won't be visible from the street front, the majority of the material palette and appearance is not of concern from a planning perspective. However, the new development will be visible from the rear laneway. The use of brick as the predominant material facing the laneway is supported. However, in order to retain a traditional appearance in the historic laneway, it is strongly recommended that recycled red brick be utilised for the lower level of the development (i.e. for the garage only).