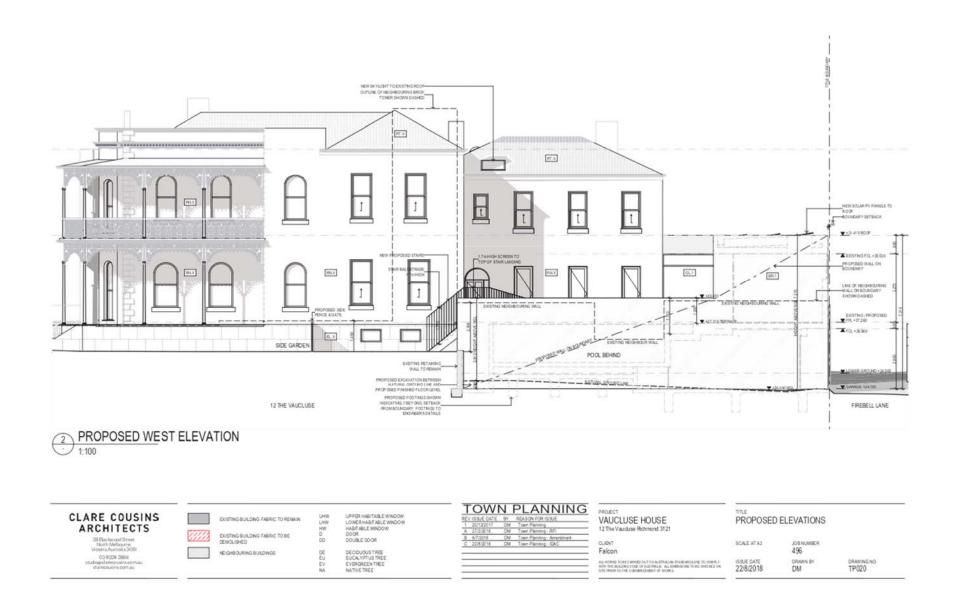

#### CLIENT: Falcon

| DRAWING NO. | DRAWING NAME                                  | REVISION |
|-------------|-----------------------------------------------|----------|
| TP001       | INDEX                                         | C        |
| TP002       | MATERIALS BOARD                               | C        |
| TP003       | SITE ANALYSIS                                 | C        |
| TP004       | STREETSCAPE PHOTOS                            | C        |
| TP005       | STREETSCAPE PHOTOS                            | C        |
| TP006       | EXISTING / DEMOLITION SITE PLAN               | С        |
| TP007       | EXISTING / DEMOLITION LOWER GROUND FLOOR PLAN | C        |
| TP008       | EXISTING / DEMOLITION GROUND FLOOR PLAN       | C        |
| TP009       | EXISTING / DEMOLITION FIRST FLOOR PLAN        | C        |
| TP010       | EXISTING / DEMOLITION ROOF PLAN               | C        |
| TP011       | EXISTING / DEMOLITION ELEVATIONS              | C        |
| TP012       | EXISTING / DEMOLITION ELEVATIONS              | C        |
| TP013       | EXISTING / DEMOLITION ELEVATIONS              | C        |
| TP014       | PROPOSED SITE PLAN                            | C        |
| TP015       | PROPOSED LOWER GROUND FLOOR PLAN              | C        |
| TP016       | PROPOSED GROUND FLOOR PLAN                    | C        |
| TP017       | PROPOSED FIRST FLOOR PLAN                     | C        |
| TP018       | PROPOSED ROOF PLAN                            | C        |
| TP019       | PROPOSED ELEVATIONS                           | C        |
| TP020       | PROPOSED ELEVATIONS                           | C        |
| TP021       | PROPOSED ELEVATIONS                           | C        |
| TP022       | PROPOSED SECTIONS                             | C        |
| TP023       | PROPOSED SECTIONS                             | C        |
| TP024       | PROPOSED SECTIONS                             | C        |
| TP025       | SHADOWDIAGRAMS                                | C        |
| TP026       | SHADOWDIAGRAMS                                | C        |
| TP027       | SHADOWDIAGRAMS                                | C        |
| TP028       | SHADOWDIAGRAMS                                | C        |
| TP029       | SHADOWDIAGRAMS                                | C        |
| TP030       | SHADOWDIAGRAMS                                | C        |
| TP031       | SHADOW DIA GRAMS                              | C        |
| TP032       | RENDERS                                       | C        |
| TP033       | A15 OVERLOOKING DIAGRAM                       | С        |
| TP034       | A15 OVERLOOKING DIAGRAM                       | C        |

Details of the proposed eastern side fence should be provided. As mentioned above, the original brick fence must be retained. Furthermore, the proposed new fence should be lower than the brick fence to retain some visibility. Note: visibility and historic integrity are the objectives for retaining the brick fence.

The development will be contemporary, but sufficiently separated from contributory fabric and sufficiently recessive in

As the development won't be visible from the street front, the majority of the material palette and appearance is not of concern from a planning perspective. However, the new development will be visible from the rear laneway. The use of brick as the predominant material facing the laneway is supported. However, in order to retain a traditional appearance in the historic laneway, it is strongly recommended that recycled red brick be utilised for the lower level of the development (i.e. for the garage only).