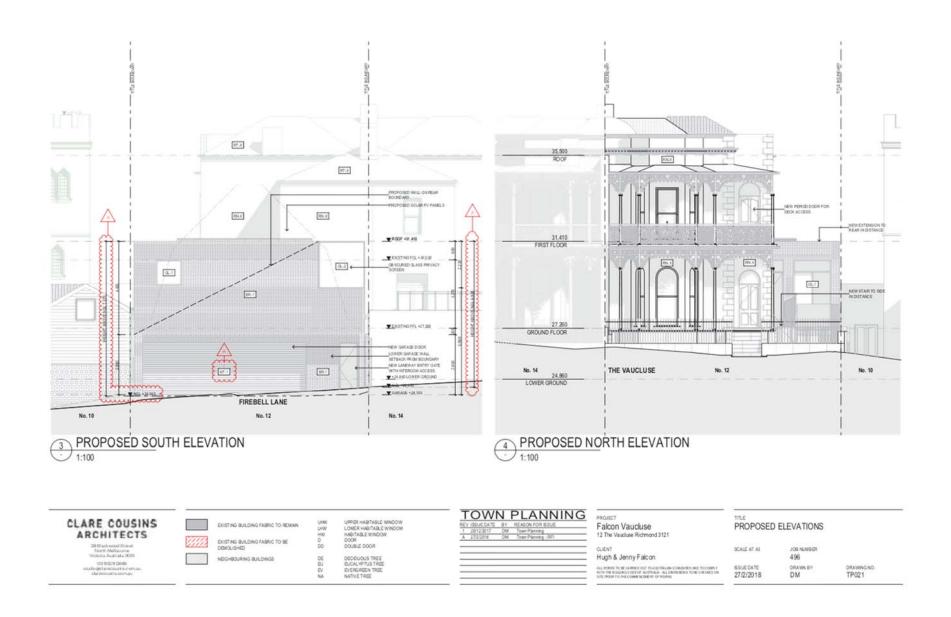

Ultimately, the proposal seeks to retain the full form of the existing building (including the rear service wing) and the majority of contributory fabric.

## Re NEW DEVELOPMENT

The proposal seeks to build a single storey development at the rear of the allotment, including a lower-ground garage, outdoor GL terrace and pool.