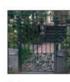

### Re DEMOLITION

The extent of demolition pertains to:

- Non-contributory fabric at the rear (supported);
- Windows, doors and a small amount of wall fabric at the rear which is not visible from the public realm (supported);
- A small amount of roof cladding for skylights on the internal (sheet metal) hip, not visible from the street (supported):
- A small amount of wall fabric in the principal façade for a new door supported on the condition that the door is not mock heritage, but remains sympathetic to the appearance of the building. This can be achieved by simplifying the design of the door. Ensure it remains timber. The door can be solid, or have glass so long as the framing is reflective of existing windows; and
- What appears to be an original brick fence on the western boundary (see attached photo) Not supported. The brick fence is original contributory fabric which is visible from the street front. Access to the new deck and daylight to the proposed cellar, should be redesigned so the brick wall is retained. Clause 22.02-5.1 discourages demolition of part of in individually significant building, or removal of contributory elements unless:
  - That part of the heritage place has been changed beyond recognition of its original character (it has not, the brick wall is clearly recognised as early contributory fabric); and
  - It can be demonstrated that the removal of part of the building does not negatively affect the significance of the place (this has not been demonstrated. Instead, we know that early garden elements contribute to the significance of 12-14 The Vaucluse, as described in the attached documents. Hence any removal of contributory elements (especially from the garden) will negatively affect the significance of the place).

I understand that the fence/wall is only partially visible, but it is visible nonetheless and actually more visible than I expected prior to conducting a site visit. As you know, vegetation is not taken into consideration as this can change seasonally / frequently.