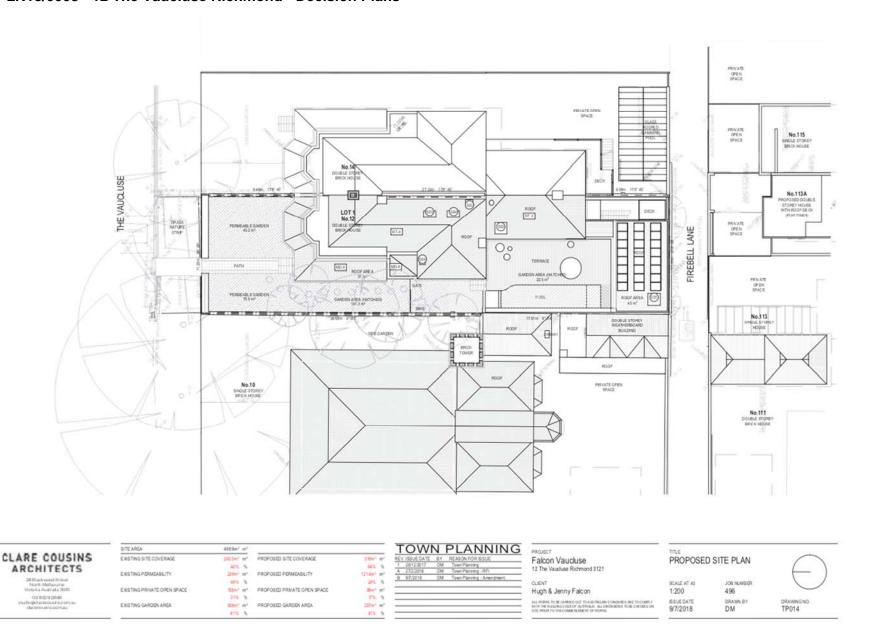

## Re NEW DEVELOPMENT

The proposal seeks to build a single storey development at the rear of the allotment, including a lower-ground garage, outdoor GL terrace and pool.

## Attachment 4 - PLN18/0008 - 12 The Vaucluse Richmond - Heritage Referral Comments

Apart from a new retaining wall, fence and gate to the eastern boundary, the new development will not be visible from the streetscape.

The development will be contemporary, but sufficiently separated from contributory fabric and sufficiently recessive in

As the development won't be visible from the street front, the majority of the material palette and appearance is not of concern from a planning perspective. However, the new development will be visible from the rear laneway. The use of brick as the predominant material facing the laneway is supported. However, in order to retain a traditional appearance in the historic laneway, it is strongly recommended that recycled red brick be utilised for the lower level of the development (i.e. for the garage only).

Hi Craig / Paul,

I am currently assessing a planning application for development at 12 The Vaucluse Richmond.

The adjoining property at 10 The Vaucluse has an ornamental pear tree on the boundary (pointed with red arrow below) and they are concerned the proposed development would impact on the health of their tree. The development would start from right side of the retaining wall marked in blue below, the retaining wall will be kept.