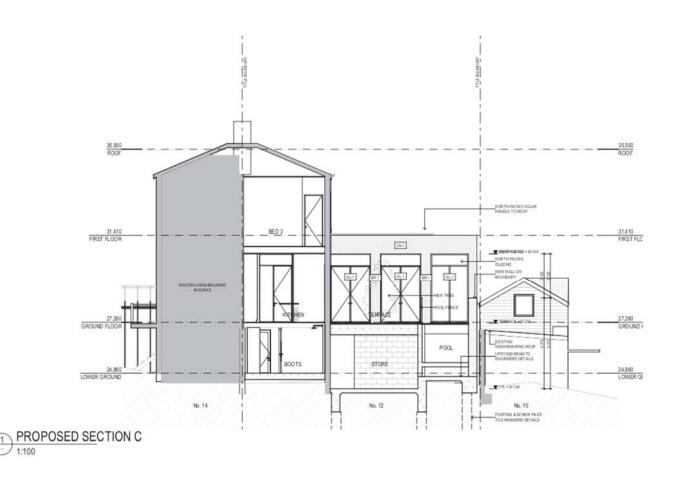

## Re NEW DEVELOPMENT

The proposal seeks to build a single storey development at the rear of the allotment, including a lower-ground garage, outdoor GL terrace and pool.

The development will be contemporary, but sufficiently separated from contributory fabric and sufficiently recessive in

As the development won't be visible from the street front, the majority of the material palette and appearance is not of concern from a planning perspective. However, the new development will be visible from the rear laneway. The use of brick as the predominant material facing the laneway is supported. However, in order to retain a traditional appearance in the historic laneway, it is strongly recommended that recycled red brick be utilised for the lower level of the development (i.e. for the garage only).