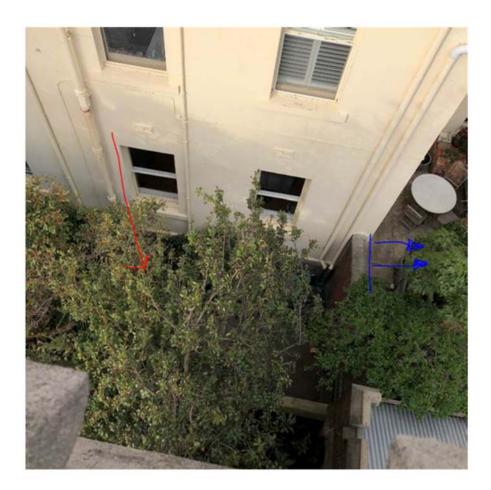

Hi Craig / Paul,

I am currently assessing a planning application for development at 12 The Vaucluse Richmond.

The adjoining property at 10 The Vaucluse has an ornamental pear tree on the boundary (pointed with red arrow below) and they are concerned the proposed development would impact on the health of their tree. The development would start from right side of the retaining wall marked in blue below, the retaining wall will be kept.

Can you please advise if the proposed development is likely to adversely impact on the tree? I have attached the photo and plans for your reference.