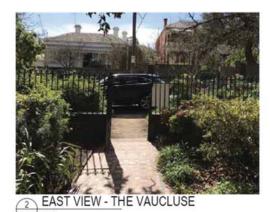

SITE ANALYSIS

9CALE AT AS JOB NUMBER 1:500 496

65UE DATE 27/2/2018

496 DRAWN BY

TP003

EAST VIEW - THE VAUCLUSE

NORTH VIEW - THE VAUCLUSE

1:10

CLARE COUSINS ARCHITECTS

1:10

TOWN PLANNING

Falcon Vaucluse 12 The Vaucluse Richmond 3121

Hugh & Jenny Falcon

STREETSCAPE PHOTOS

SCALE AT AS JOB NUMBER 496

DRAWNBY DM 27/2/2018

### Re DEMOLITION

The extent of demolition pertains to:

- Non-contributory fabric at the rear (supported);
- Windows, doors and a small amount of wall fabric at the rear which is not visible from the public realm (supported);
- A small amount of roof cladding for skylights on the internal (sheet metal) hip, not visible from the street (supported):
- A small amount of wall fabric in the principal façade for a new door supported on the condition that the door is not mock heritage, but remains sympathetic to the appearance of the building. This can be achieved by simplifying the design of the door. Ensure it remains timber. The door can be solid, or have glass so long as the framing is reflective of existing windows; and
- What appears to be an original brick fence on the western boundary (see attached photo) Not supported. The brick fence is original contributory fabric which is visible from the street front. Access to the new deck and daylight to the proposed cellar, should be redesigned so the brick wall is retained. Clause 22.02-5.1 discourages demolition of part of in individually significant building, or removal of contributory elements unless:
  - That part of the heritage place has been changed beyond recognition of its original character (it has not, the brick wall is clearly recognised as early contributory fabric); and
  - It can be demonstrated that the removal of part of the building does not negatively affect the significance of the place (this has not been demonstrated. Instead, we know that early garden elements contribute to the significance of 12-14 The Vaucluse, as described in the attached documents. Hence any removal of contributory elements (especially from the garden) will negatively affect the significance of the place).

I understand that the fence/wall is only partially visible, but it is visible nonetheless and actually more visible than I expected prior to conducting a site visit. As you know, vegetation is not taken into consideration as this can change seasonally / frequently.

## Attachment 4 - PLN18/0008 - 12 The Vaucluse Richmond - Heritage Referral Comments

Apart from a new retaining wall, fence and gate to the eastern boundary, the new development will not be visible from the streetscape.

Details of the proposed eastern side fence should be provided. As mentioned above, the original brick fence must be retained. Furthermore, the proposed new fence should be lower than the brick fence to retain some visibility. Note: visibility and historic integrity are the objectives for retaining the brick fence.