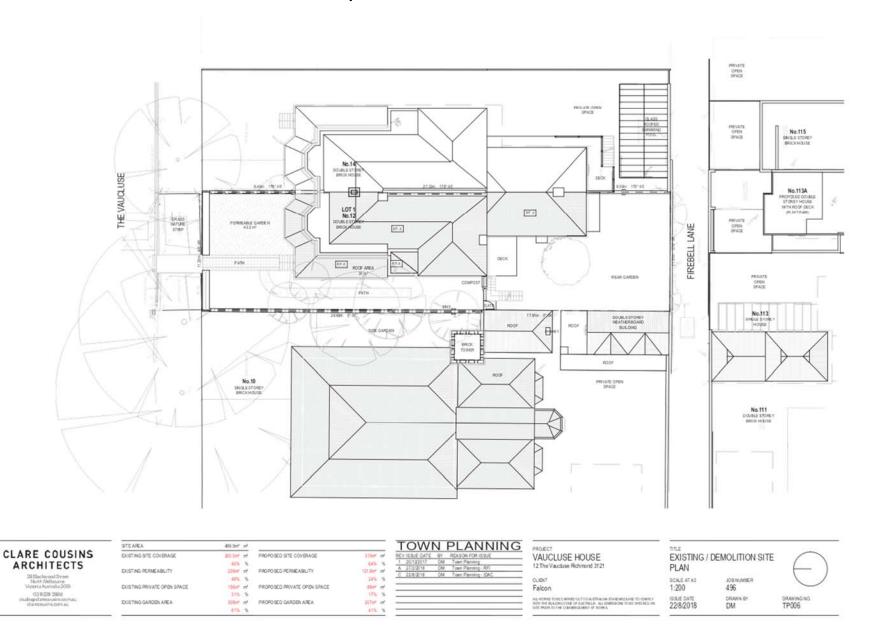

### Re DEMOLITION

The extent of demolition pertains to:

- Non-contributory fabric at the rear (supported);
- Windows, doors and a small amount of wall fabric at the rear which is not visible from the public realm (supported);
- A small amount of roof cladding for skylights on the internal (sheet metal) hip, not visible from the street (supported):
- A small amount of wall fabric in the principal façade for a new door supported on the condition that the door is not mock heritage, but remains sympathetic to the appearance of the building. This can be achieved by simplifying the design of the door. Ensure it remains timber. The door can be solid, or have glass so long as the framing is reflective of existing windows; and
- What appears to be an original brick fence on the western boundary (see attached photo) Not supported. The brick fence is original contributory fabric which is visible from the street front. Access to the new deck and daylight to the proposed cellar, should be redesigned so the brick wall is retained. Clause 22.02-5.1 discourages demolition of part of in individually significant building, or removal of contributory elements unless:
  - That part of the heritage place has been changed beyond recognition of its original character (it has not, the brick wall is clearly recognised as early contributory fabric); and
  - It can be demonstrated that the removal of part of the building does not negatively affect the significance of the place (this has not been demonstrated. Instead, we know that early garden elements contribute to the significance of 12-14 The Vaucluse, as described in the attached documents. Hence any removal of contributory elements (especially from the garden) will negatively affect the significance of the place).

Ultimately, the proposal seeks to retain the full form of the existing building (including the rear service wing) and the majority of contributory fabric.

## Re NEW DEVELOPMENT

The proposal seeks to build a single storey development at the rear of the allotment, including a lower-ground garage, outdoor GL terrace and pool.

## Attachment 4 - PLN18/0008 - 12 The Vaucluse Richmond - Heritage Referral Comments

Apart from a new retaining wall, fence and gate to the eastern boundary, the new development will not be visible from the streetscape.