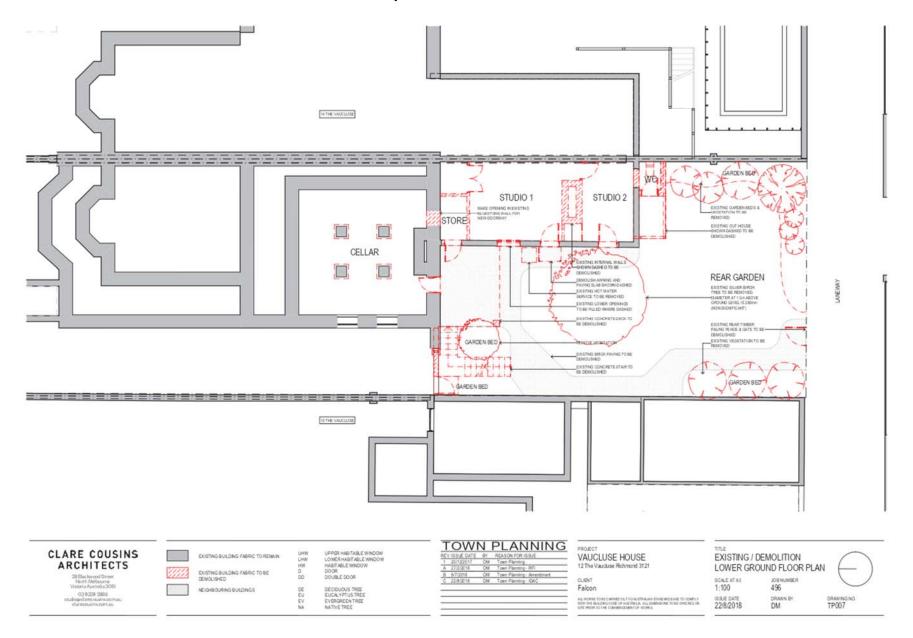

### Re DEMOLITION

The extent of demolition pertains to:

- Non-contributory fabric at the rear (supported);
- Windows, doors and a small amount of wall fabric at the rear which is not visible from the public realm (supported);
- A small amount of roof cladding for skylights on the internal (sheet metal) hip, not visible from the street (supported):
- A small amount of wall fabric in the principal façade for a new door supported on the condition that the door is not mock heritage, but remains sympathetic to the appearance of the building. This can be achieved by simplifying the design of the door. Ensure it remains timber. The door can be solid, or have glass so long as the framing is reflective of existing windows; and
- What appears to be an original brick fence on the western boundary (see attached photo) Not supported. The brick fence is original contributory fabric which is visible from the street front. Access to the new deck and daylight to the proposed cellar, should be redesigned so the brick wall is retained. Clause 22.02-5.1 discourages demolition of part of in individually significant building, or removal of contributory elements unless:
  - That part of the heritage place has been changed beyond recognition of its original character (it has not, the brick wall is clearly recognised as early contributory fabric); and
  - It can be demonstrated that the removal of part of the building does not negatively affect the significance of the place (this has not been demonstrated. Instead, we know that early garden elements contribute to the significance of 12-14 The Vaucluse, as described in the attached documents. Hence any removal of contributory elements (especially from the garden) will negatively affect the significance of the place).

Ultimately, the proposal seeks to retain the full form of the existing building (including the rear service wing) and the majority of contributory fabric.