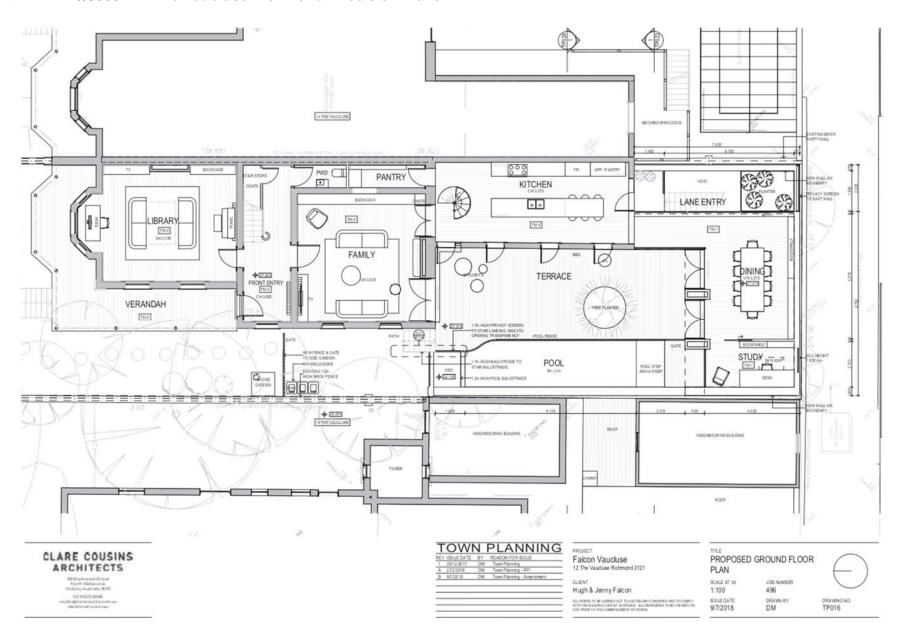

## Falcon Vaucluse

CLIENT: Hugh & Jenny Falcon

| DRAWING NO. | DRAWING NAME                                  | REVISION |
|-------------|-----------------------------------------------|----------|
| TP001       | INDEX                                         | В        |
| TP002       | MATERIALS BOARD                               | A        |
| TP003       | SITEANALYSIS                                  | A        |
| TP004       | STREETSCAPE PHOTOS                            | A        |
| TP005       | STREETSCAPE PHOTOS                            | A        |
| TP006       | EXISTING / DEMOLITION SITE PLAN               | A        |
| TP007       | EXISTING / DEMOLITION LOWER GROUND FLOOR PLAN | В        |
| TP008       | EXISTING / DEMOLITION GROUND FLOOR PLAN       | В        |
| TP009       | EXISTING / DEMOLITION FIRST FLOOR PLAN        | В        |
| TP010       | EXISTING / DEMOLITION ROOF PLAN               | В        |
| TP011       | EXISTING / DEMOLITION ELEVATIONS              | A        |
| TP012       | EXISTING / DEMOLITION ELEVATIONS              | В        |
| TP013       | EXISTING / DEMOLITION ELEVATIONS              | A        |
| TP014       | PROPOSED SITE PLAN                            | В        |
| TP015       | PROPOSED LOWER GROUND FLOOR PLAN              | В        |
| TP016       | PROPOSED GROUND FLOOR PLAN                    | В        |
| TP017       | PROPOSED FIRST FLOOR PLAN                     | В        |
| TP018       | PROPOSED ROOF PLAN                            | В        |
| TP019       | PROPOSED ELEVATIONS                           | В        |
| TP020       | PROPOSED ELEVATIONS                           | В        |
| TP021       | PROPOSED ELEVATIONS                           | A        |
| TP022       | PROPOSED SECTIONS                             | В        |
| TP023       | PROPOSED SECTIONS                             | В        |
| TP024       | PROPOSED SECTIONS                             | В        |
| TP025       | SHADOW DIAGRAMS                               | A        |
| TP026       | SHADOW DIAGRAMS                               | A        |
| TP027       | SHADOW DIAGRAMS                               | A        |
| TP028       | SHADOW DIAGRAMS                               | A        |
| TP029       | SHADOW DIAGRAMS                               | A        |
| TP030       | SHADOW DIAGRAMS                               | A        |
| TP031       | SHADOW DIAGRAMS                               | A        |
| TP032       | RENDERS                                       | A        |
| TP033       | RENDERS                                       | A        |
| TP034       | VERANDAH DOOR                                 | A        |
| TP035       | SIDE GATE                                     | A        |
| TP036       | A15 OVERLOOKING DIAGRAM                       | В        |
| TP037       | A15 OVERLOOKING DIAGRAM                       | 8        |