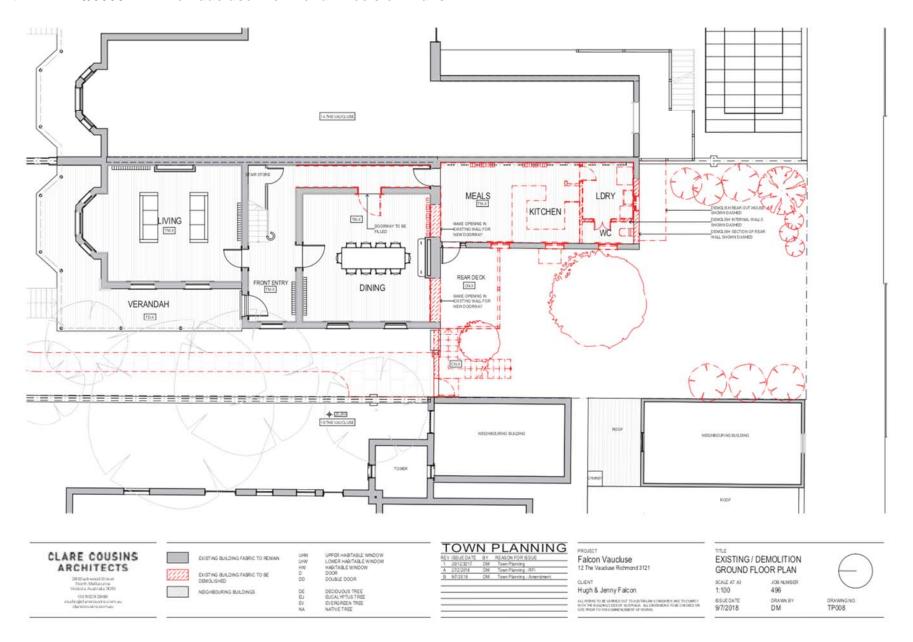

### Re DEMOLITION

The extent of demolition pertains to:

- Non-contributory fabric at the rear (supported);
- Windows, doors and a small amount of wall fabric at the rear which is not visible from the public realm (supported);
- A small amount of roof cladding for skylights on the internal (sheet metal) hip, not visible from the street (supported):
- A small amount of wall fabric in the principal façade for a new door supported on the condition that the door is not mock heritage, but remains sympathetic to the appearance of the building. This can be achieved by simplifying the design of the door. Ensure it remains timber. The door can be solid, or have glass so long as the framing is reflective of existing windows; and
- What appears to be an original brick fence on the western boundary (see attached photo) Not supported. The brick fence is original contributory fabric which is visible from the street front. Access to the new deck and daylight to the proposed cellar, should be redesigned so the brick wall is retained. Clause 22.02-5.1 discourages demolition of part of in individually significant building, or removal of contributory elements unless:
  - That part of the heritage place has been changed beyond recognition of its original character (it has not, the brick wall is clearly recognised as early contributory fabric); and
  - It can be demonstrated that the removal of part of the building does not negatively affect the significance of the place (this has not been demonstrated. Instead, we know that early garden elements contribute to the significance of 12-14 The Vaucluse, as described in the attached documents. Hence any removal of contributory elements (especially from the garden) will negatively affect the significance of the place).

Ultimately, the proposal seeks to retain the full form of the existing building (including the rear service wing) and the majority of contributory fabric.