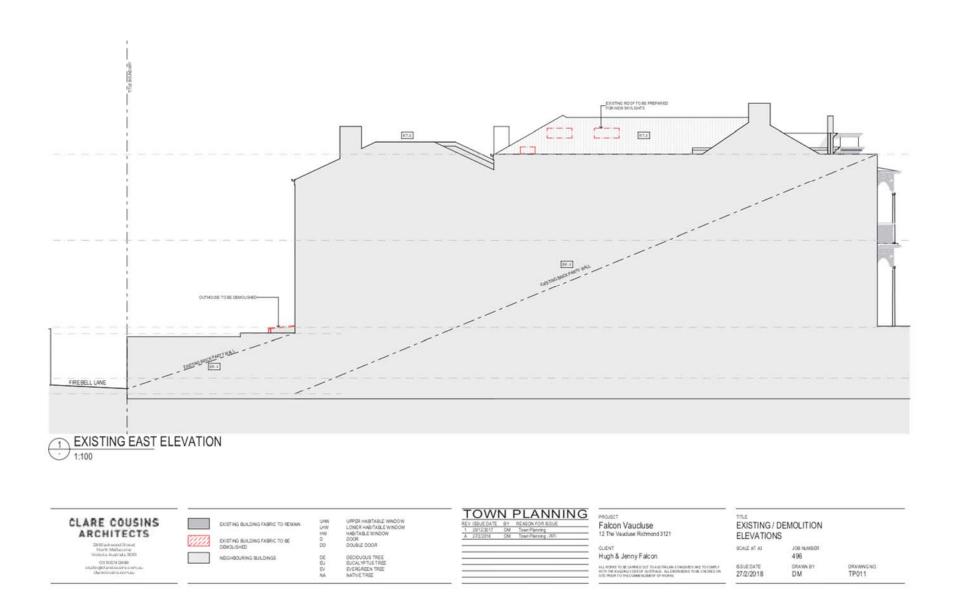

### Re DEMOLITION

The extent of demolition pertains to:

- Non-contributory fabric at the rear (supported);
- Windows, doors and a small amount of wall fabric at the rear which is not visible from the public realm (supported);
- A small amount of roof cladding for skylights on the internal (sheet metal) hip, not visible from the street (supported):
- A small amount of wall fabric in the principal façade for a new door supported on the condition that the door is not mock heritage, but remains sympathetic to the appearance of the building. This can be achieved by simplifying the design of the door. Ensure it remains timber. The door can be solid, or have glass so long as the framing is reflective of existing windows; and
- What appears to be an original brick fence on the western boundary (see attached photo) Not supported. The brick fence is original contributory fabric which is visible from the street front. Access to the new deck and daylight to the proposed cellar, should be redesigned so the brick wall is retained. Clause 22.02-5.1 discourages demolition of part of in individually significant building, or removal of contributory elements unless:
  - That part of the heritage place has been changed beyond recognition of its original character (it has not, the brick wall is clearly recognised as early contributory fabric); and
  - It can be demonstrated that the removal of part of the building does not negatively affect the significance of the place (this has not been demonstrated. Instead, we know that early garden elements contribute to the significance of 12-14 The Vaucluse, as described in the attached documents. Hence any removal of contributory elements (especially from the garden) will negatively affect the significance of the place).

I understand that the fence/wall is only partially visible, but it is visible nonetheless and actually more visible than I expected prior to conducting a site visit. As you know, vegetation is not taken into consideration as this can change seasonally / frequently.

Ultimately, the proposal seeks to retain the full form of the existing building (including the rear service wing) and the majority of contributory fabric.