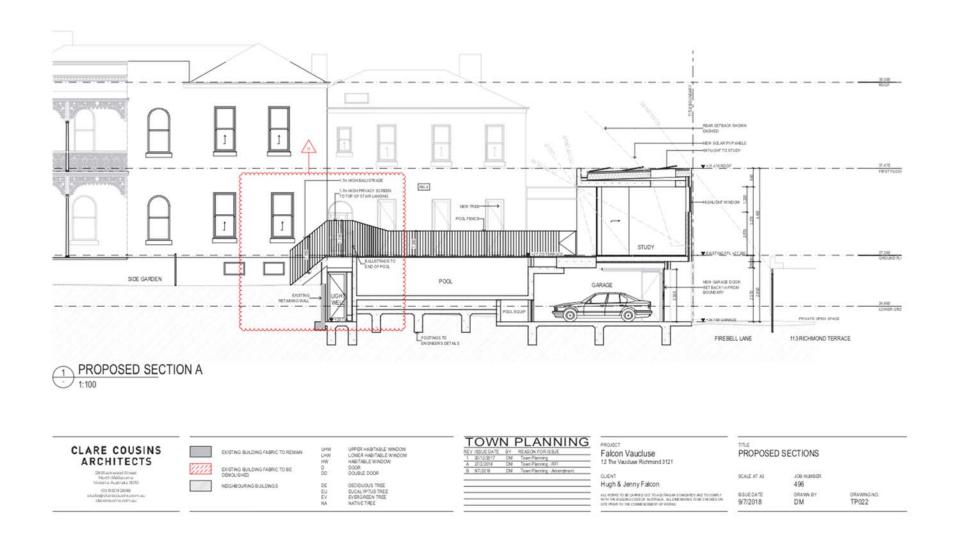

## Re NEW DEVELOPMENT

The proposal seeks to build a single storey development at the rear of the allotment, including a lower-ground garage, outdoor GL terrace and pool.

The development will be contemporary, but sufficiently separated from contributory fabric and sufficiently recessive in

As the development won't be visible from the street front, the majority of the material palette and appearance is not of concern from a planning perspective. However, the new development will be visible from the rear laneway. The use of brick as the predominant material facing the laneway is supported. However, in order to retain a traditional appearance in the historic laneway, it is strongly recommended that recycled red brick be utilised for the lower level of the development (i.e. for the garage only).