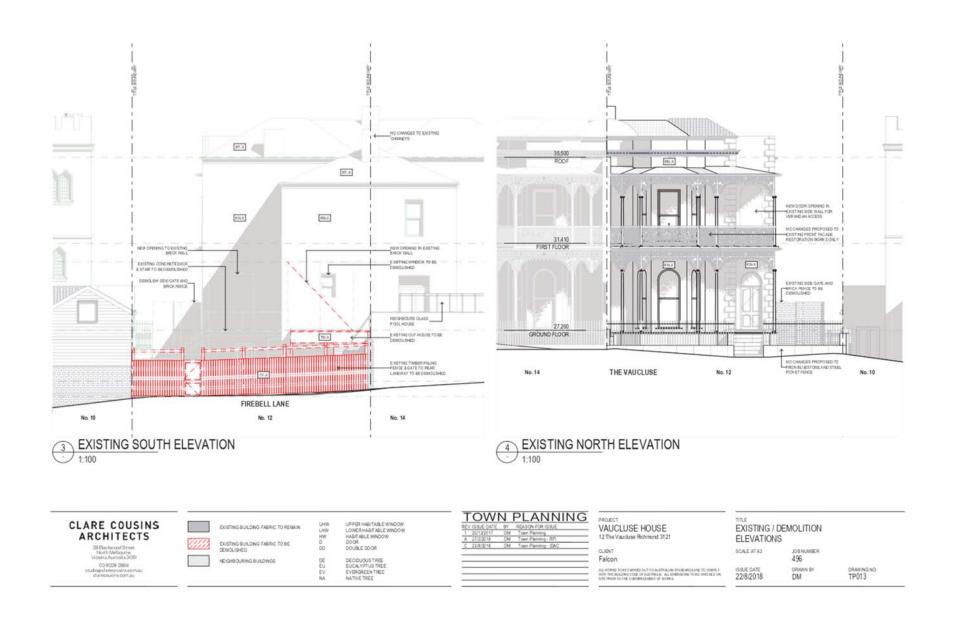

### Re DEMOLITION

The extent of demolition pertains to:

- Non-contributory fabric at the rear (supported);
- Windows, doors and a small amount of wall fabric at the rear which is not visible from the public realm (supported);
- A small amount of roof cladding for skylights on the internal (sheet metal) hip, not visible from the street (supported):
- A small amount of wall fabric in the principal façade for a new door supported on the condition that the door is not mock heritage, but remains sympathetic to the appearance of the building. This can be achieved by simplifying the design of the door. Ensure it remains timber. The door can be solid, or have glass so long as the framing is reflective of existing windows; and
- What appears to be an original brick fence on the western boundary (see attached photo) Not supported. The brick fence is original contributory fabric which is visible from the street front. Access to the new deck and daylight to the proposed cellar, should be redesigned so the brick wall is retained. Clause 22.02-5.1 discourages demolition of part of in individually significant building, or removal of contributory elements unless:
  - That part of the heritage place has been changed beyond recognition of its original character (it has not, the brick wall is clearly recognised as early contributory fabric); and
  - It can be demonstrated that the removal of part of the building does not negatively affect the significance of the place (this has not been demonstrated. Instead, we know that early garden elements contribute to the significance of 12-14 The Vaucluse, as described in the attached documents. Hence any removal of contributory elements (especially from the garden) will negatively affect the significance of the place).

## Re NEW DEVELOPMENT

The proposal seeks to build a single storey development at the rear of the allotment, including a lower-ground garage, outdoor GL terrace and pool.

## Attachment 4 - PLN18/0008 - 12 The Vaucluse Richmond - Heritage Referral Comments

Apart from a new retaining wall, fence and gate to the eastern boundary, the new development will not be visible from the streetscape.

The development will be contemporary, but sufficiently separated from contributory fabric and sufficiently recessive in

As the development won't be visible from the street front, the majority of the material palette and appearance is not of concern from a planning perspective. However, the new development will be visible from the rear laneway. The use of brick as the predominant material facing the laneway is supported. However, in order to retain a traditional appearance in the historic laneway, it is strongly recommended that recycled red brick be utilised for the lower level of the development (i.e. for the garage only).