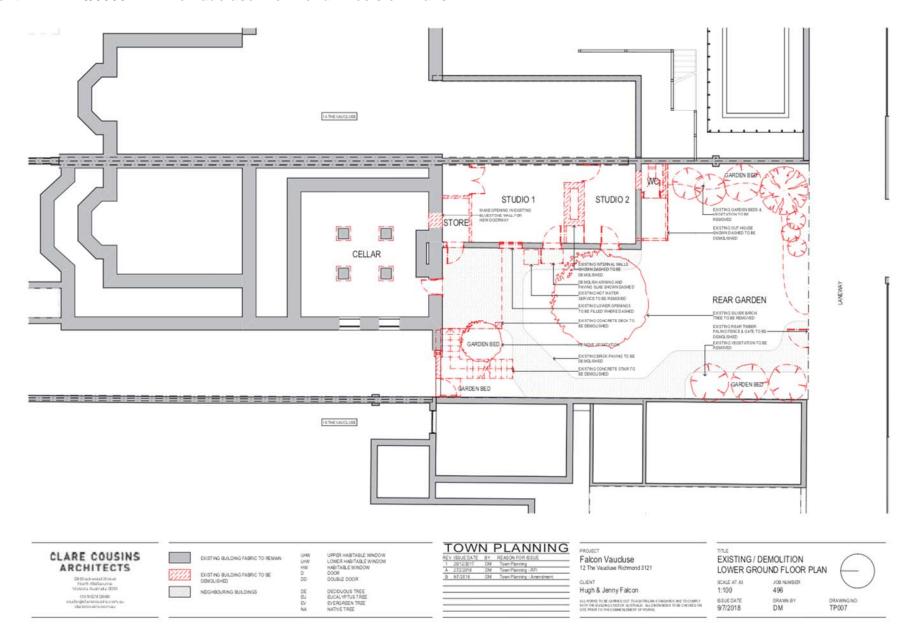

### Re DEMOLITION

The extent of demolition pertains to:

- Non-contributory fabric at the rear (supported);
- Windows, doors and a small amount of wall fabric at the rear which is not visible from the public realm (supported);
- A small amount of roof cladding for skylights on the internal (sheet metal) hip, not visible from the street (supported):
- A small amount of wall fabric in the principal façade for a new door supported on the condition that the door is not mock heritage, but remains sympathetic to the appearance of the building. This can be achieved by simplifying the design of the door. Ensure it remains timber. The door can be solid, or have glass so long as the framing is reflective of existing windows; and
- What appears to be an original brick fence on the western boundary (see attached photo) Not supported. The brick fence is original contributory fabric which is visible from the street front. Access to the new deck and daylight to the proposed cellar, should be redesigned so the brick wall is retained. Clause 22.02-5.1 discourages demolition of part of in individually significant building, or removal of contributory elements unless:
  - That part of the heritage place has been changed beyond recognition of its original character (it has not, the brick wall is clearly recognised as early contributory fabric); and
  - It can be demonstrated that the removal of part of the building does not negatively affect the significance of the place (this has not been demonstrated. Instead, we know that early garden elements contribute to the significance of 12-14 The Vaucluse, as described in the attached documents. Hence any removal of contributory elements (especially from the garden) will negatively affect the significance of the place).

Ultimately, the proposal seeks to retain the full form of the existing building (including the rear service wing) and the majority of contributory fabric.