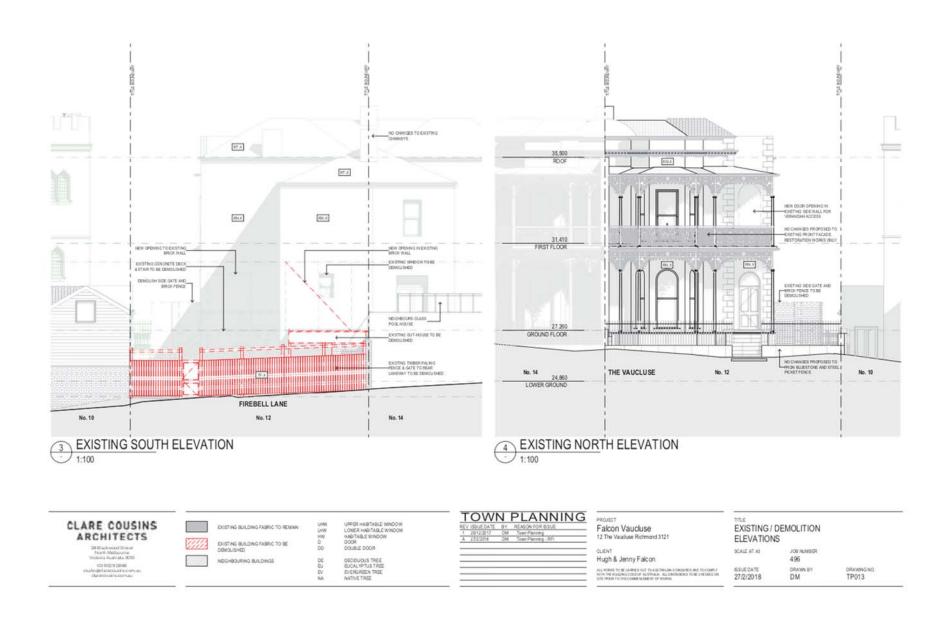

### Re DEMOLITION

The extent of demolition pertains to:

- Non-contributory fabric at the rear (supported);
- Windows, doors and a small amount of wall fabric at the rear which is not visible from the public realm (supported);
- A small amount of roof cladding for skylights on the internal (sheet metal) hip, not visible from the street (supported):
- A small amount of wall fabric in the principal façade for a new door supported on the condition that the door is not mock heritage, but remains sympathetic to the appearance of the building. This can be achieved by simplifying the design of the door. Ensure it remains timber. The door can be solid, or have glass so long as the framing is reflective of existing windows; and
- What appears to be an original brick fence on the western boundary (see attached photo) Not supported. The brick fence is original contributory fabric which is visible from the street front. Access to the new deck and daylight to the proposed cellar, should be redesigned so the brick wall is retained. Clause 22.02-5.1 discourages demolition of part of in individually significant building, or removal of contributory elements unless:
  - That part of the heritage place has been changed beyond recognition of its original character (it has not, the brick wall is clearly recognised as early contributory fabric); and
  - It can be demonstrated that the removal of part of the building does not negatively affect the significance of the place (this has not been demonstrated. Instead, we know that early garden elements contribute to the significance of 12-14 The Vaucluse, as described in the attached documents. Hence any removal of contributory elements (especially from the garden) will negatively affect the significance of the place).

## Re NEW DEVELOPMENT

The proposal seeks to build a single storey development at the rear of the allotment, including a lower-ground garage, outdoor GL terrace and pool.