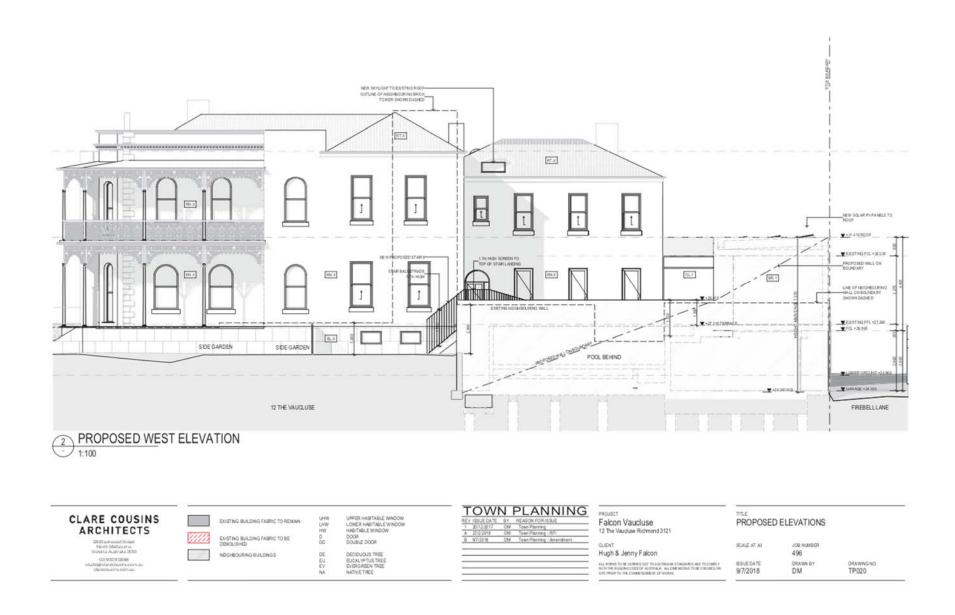

### Re DEMOLITION

The extent of demolition pertains to:

- Non-contributory fabric at the rear (supported);
- Windows, doors and a small amount of wall fabric at the rear which is not visible from the public realm (supported);
- A small amount of roof cladding for skylights on the internal (sheet metal) hip, not visible from the street (supported):
- A small amount of wall fabric in the principal façade for a new door supported on the condition that the door is not mock heritage, but remains sympathetic to the appearance of the building. This can be achieved by simplifying the design of the door. Ensure it remains timber. The door can be solid, or have glass so long as the framing is reflective of existing windows; and
- What appears to be an original brick fence on the western boundary (see attached photo) Not supported. The brick fence is original contributory fabric which is visible from the street front. Access to the new deck and daylight to the proposed cellar, should be redesigned so the brick wall is retained. Clause 22.02-5.1 discourages demolition of part of in individually significant building, or removal of contributory elements unless:
  - That part of the heritage place has been changed beyond recognition of its original character (it has not, the brick wall is clearly recognised as early contributory fabric); and
  - It can be demonstrated that the removal of part of the building does not negatively affect the significance of the place (this has not been demonstrated. Instead, we know that early garden elements contribute to the significance of 12-14 The Vaucluse, as described in the attached documents. Hence any removal of contributory elements (especially from the garden) will negatively affect the significance of the place).

Details of the proposed eastern side fence should be provided. As mentioned above, the original brick fence must be retained. Furthermore, the proposed new fence should be lower than the brick fence to retain some visibility. Note: visibility and historic integrity are the objectives for retaining the brick fence.