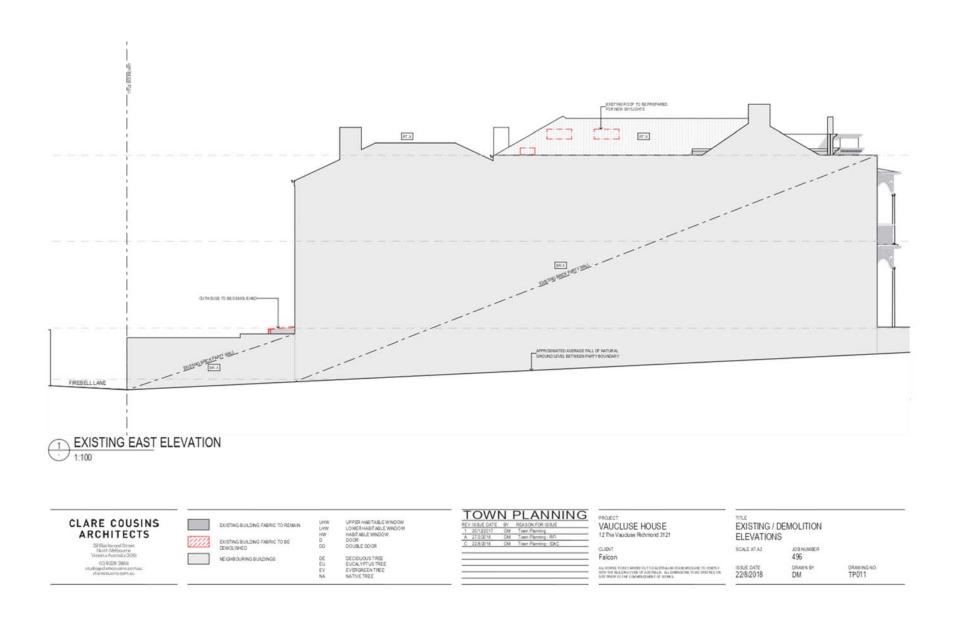

### Re DEMOLITION

The extent of demolition pertains to:

- Non-contributory fabric at the rear (supported);
- Windows, doors and a small amount of wall fabric at the rear which is not visible from the public realm (supported);
- A small amount of roof cladding for skylights on the internal (sheet metal) hip, not visible from the street (supported):
- A small amount of wall fabric in the principal façade for a new door supported on the condition that the door is not mock heritage, but remains sympathetic to the appearance of the building. This can be achieved by simplifying the design of the door. Ensure it remains timber. The door can be solid, or have glass so long as the framing is reflective of existing windows; and
- What appears to be an original brick fence on the western boundary (see attached photo) Not supported. The brick fence is original contributory fabric which is visible from the street front. Access to the new deck and daylight to the proposed cellar, should be redesigned so the brick wall is retained. Clause 22.02-5.1 discourages demolition of part of in individually significant building, or removal of contributory elements unless:
  - That part of the heritage place has been changed beyond recognition of its original character (it has not, the brick wall is clearly recognised as early contributory fabric); and
  - It can be demonstrated that the removal of part of the building does not negatively affect the significance of the place (this has not been demonstrated. Instead, we know that early garden elements contribute to the significance of 12-14 The Vaucluse, as described in the attached documents. Hence any removal of contributory elements (especially from the garden) will negatively affect the significance of the place).

I understand that the fence/wall is only partially visible, but it is visible nonetheless and actually more visible than I expected prior to conducting a site visit. As you know, vegetation is not taken into consideration as this can change seasonally / frequently.

Ultimately, the proposal seeks to retain the full form of the existing building (including the rear service wing) and the majority of contributory fabric.