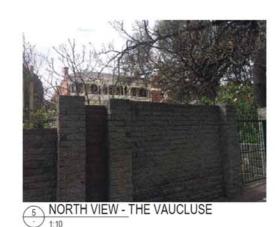

SITE ANALYSIS

9CALE AT AS JOB NUMBER 1:500 496

65UE DATE 27/2/2018

496 DRAWN BY

TP003

EAST VIEW - THE VAUCLUSE

NORTH VIEW - THE VAUCLUSE

1:10

CLARE COUSINS ARCHITECTS

1:10

TOWN PLANNING

Falcon Vaucluse 12 The Vaucluse Richmond 3121

Hugh & Jenny Falcon

STREETSCAPE PHOTOS

SCALE AT AS JOB NUMBER 496

DRAWNBY DM 27/2/2018

### Re DEMOLITION

The extent of demolition pertains to:

- Non-contributory fabric at the rear (supported);
- Windows, doors and a small amount of wall fabric at the rear which is not visible from the public realm (supported);
- A small amount of roof cladding for skylights on the internal (sheet metal) hip, not visible from the street (supported):
- A small amount of wall fabric in the principal façade for a new door supported on the condition that the door is not mock heritage, but remains sympathetic to the appearance of the building. This can be achieved by simplifying the design of the door. Ensure it remains timber. The door can be solid, or have glass so long as the framing is reflective of existing windows; and
- What appears to be an original brick fence on the western boundary (see attached photo) Not supported. The brick fence is original contributory fabric which is visible from the street front. Access to the new deck and daylight to the proposed cellar, should be redesigned so the brick wall is retained. Clause 22.02-5.1 discourages demolition of part of in individually significant building, or removal of contributory elements unless:
  - That part of the heritage place has been changed beyond recognition of its original character (it has not, the brick wall is clearly recognised as early contributory fabric); and
  - It can be demonstrated that the removal of part of the building does not negatively affect the significance of the place (this has not been demonstrated. Instead, we know that early garden elements contribute to the significance of 12-14 The Vaucluse, as described in the attached documents. Hence any removal of contributory elements (especially from the garden) will negatively affect the significance of the place).

I understand that the fence/wall is only partially visible, but it is visible nonetheless and actually more visible than I expected prior to conducting a site visit. As you know, vegetation is not taken into consideration as this can change seasonally / frequently.