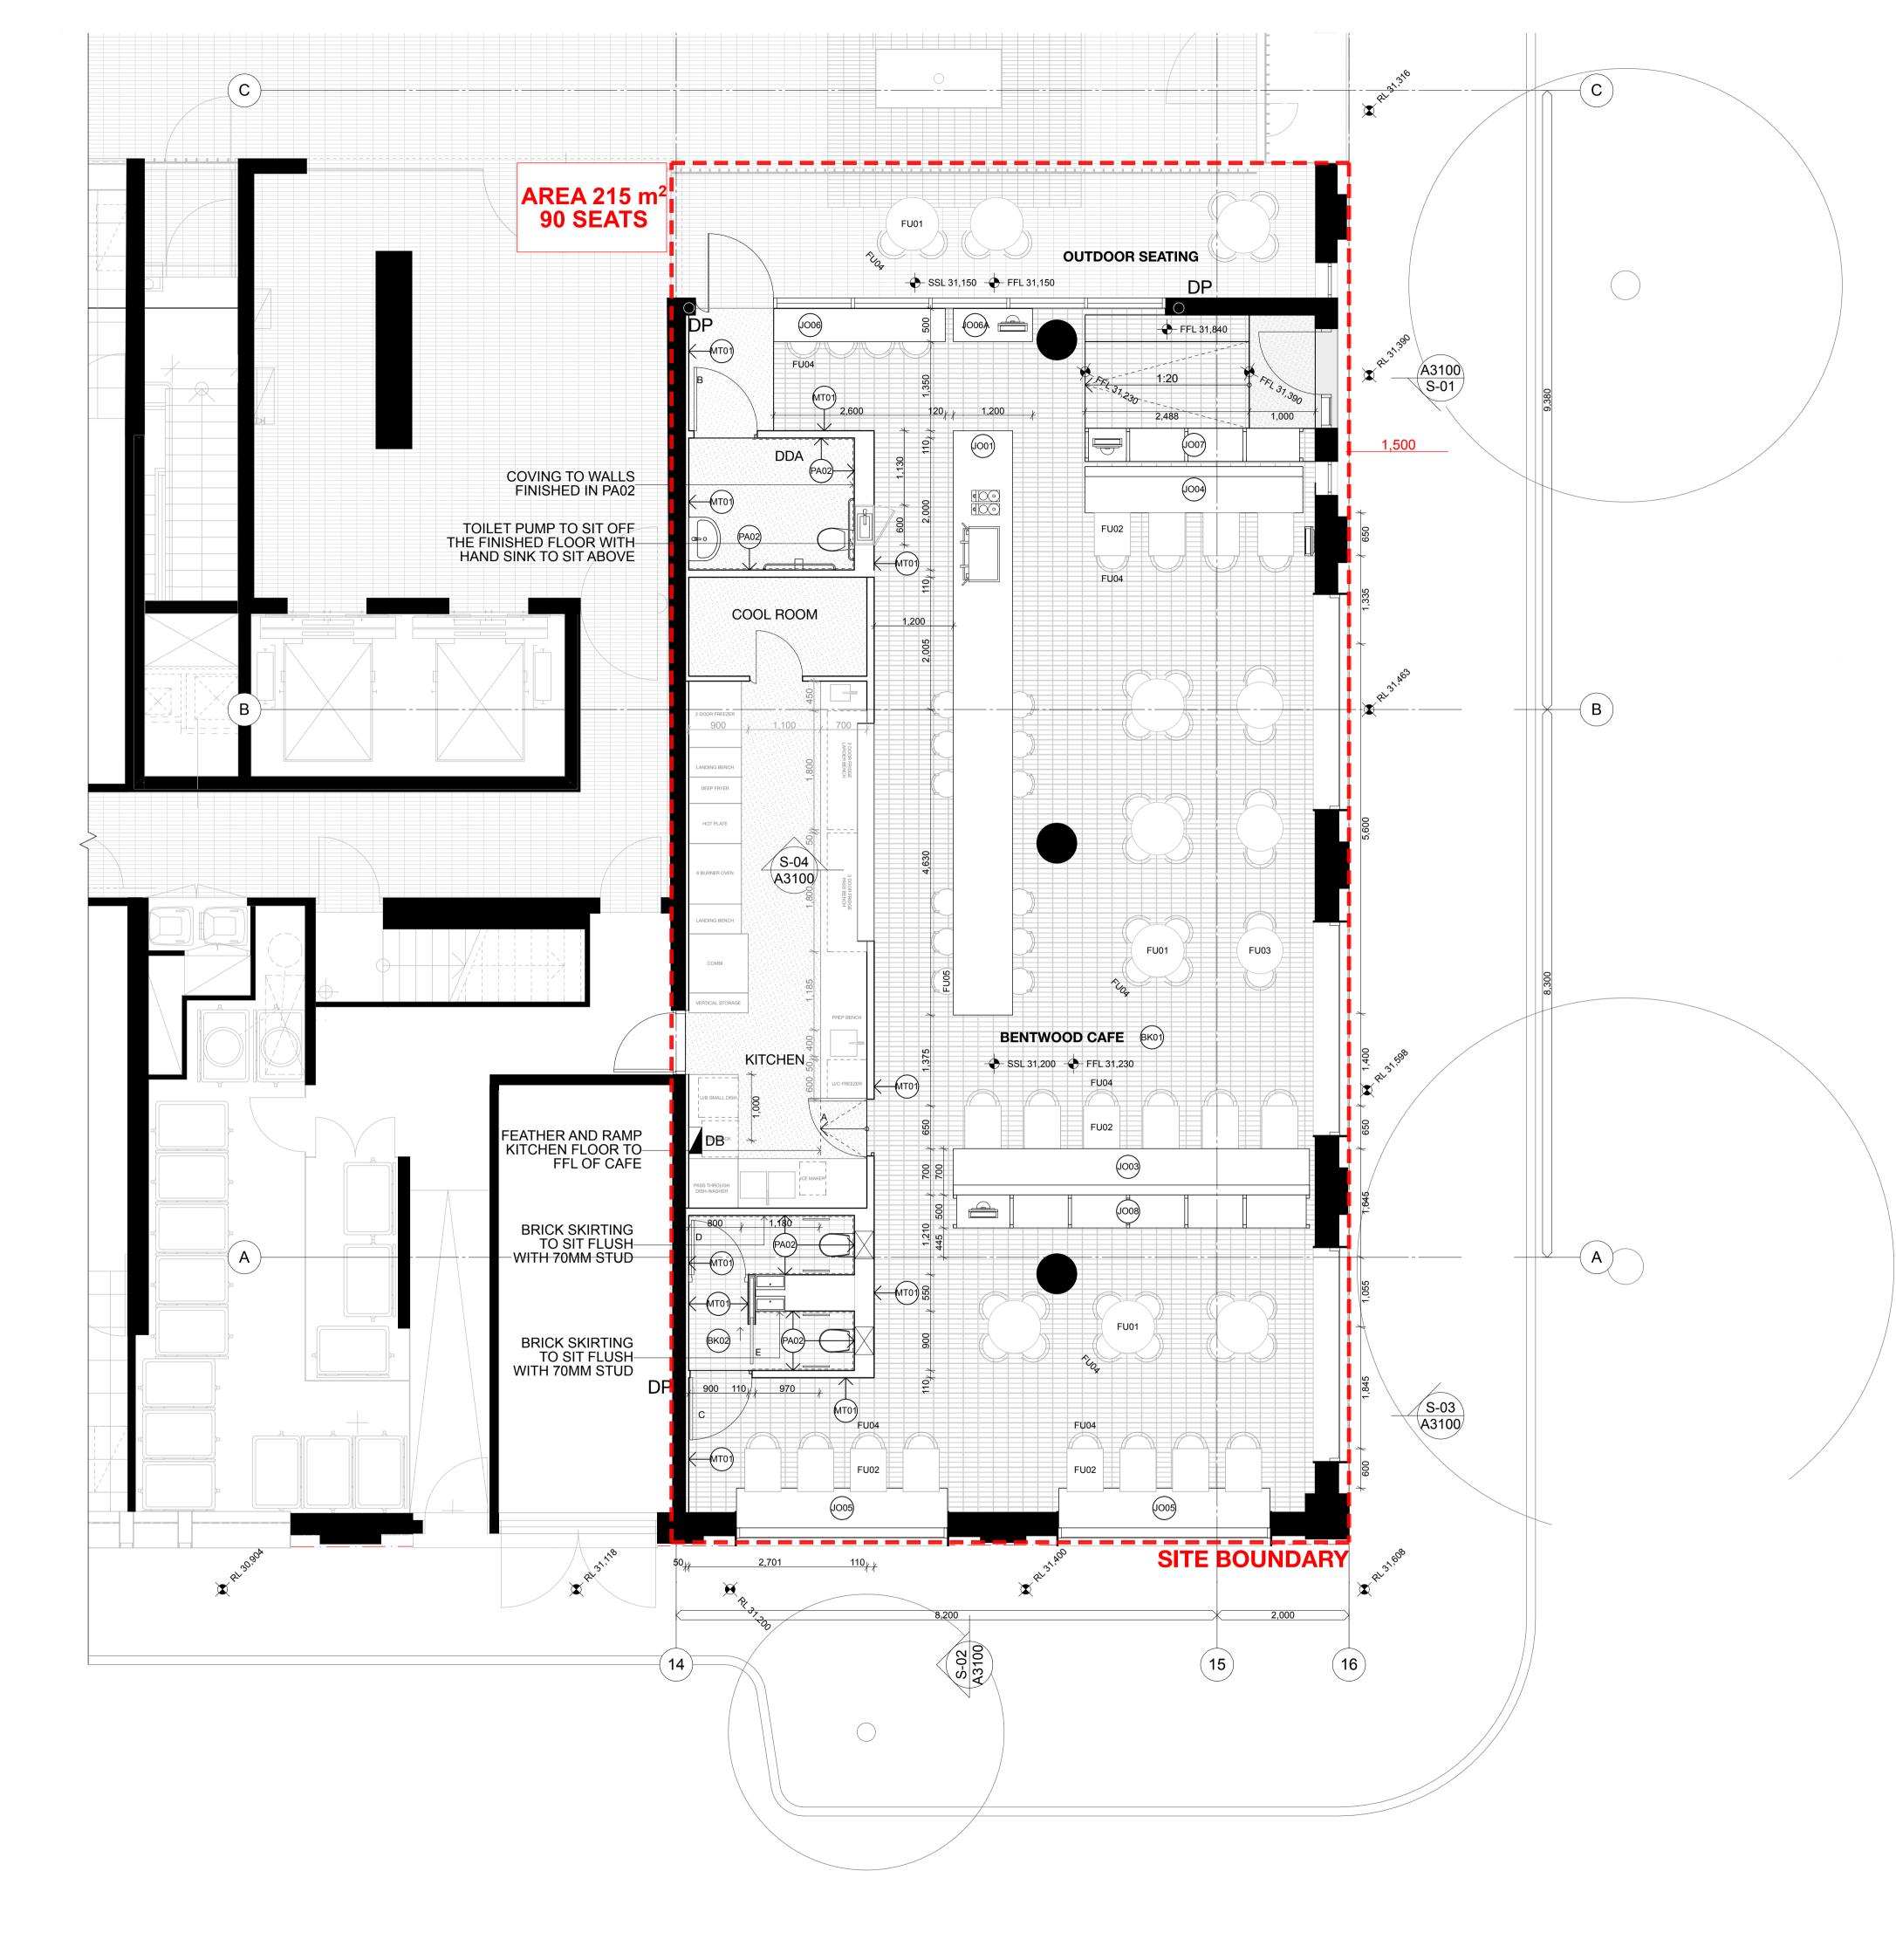

🖌 Subject Site

Copyright RITZ AND GHOUGASSIAN PTY LTD ACN 607 377 800

Notes CONTRACTOR MUST VERIFY ALL DIMENSIONS ON SITE BEFORE COMMENCING WORK OR PREPARING SHOP DRAWINGS. DO NOT SCALE DRAWING.

CONTRACTOR TO MONITOR AND MAINTAIN STRUCTURAL STABILITY OF THE EXISTING WALLS DURING CONSTRUCTION AND PROVIDE TEMPORARY PROPPING AS REQUIRED

EXISTING BUILDING TO BE MADE GOOD. REMOVE ALL FLAKING PAINT TO EXISTING WALLS ALONG NAPIER STREET AND ST DAVID STREET. TO BE CO-ORDINATED WITH ARCHITECT BEFORE REMOVAL

| MATERIALS LEGEN                                                                                                             | ID                                  |  |  |  |
|-----------------------------------------------------------------------------------------------------------------------------|-------------------------------------|--|--|--|
|                                                                                                                             | EXISTING BUILDING - REFER TO SURVEY |  |  |  |
| B B                                                                                                                         | CONCRETE - ENGINEERING              |  |  |  |
|                                                                                                                             | BLOCKWALL                           |  |  |  |
|                                                                                                                             | BRICKWALL                           |  |  |  |
|                                                                                                                             | INSULATION                          |  |  |  |
|                                                                                                                             | EARTH                               |  |  |  |
|                                                                                                                             | PLASTERBOARD                        |  |  |  |
|                                                                                                                             | PLYWOOD                             |  |  |  |
|                                                                                                                             | CARPET                              |  |  |  |
|                                                                                                                             | TILE                                |  |  |  |
|                                                                                                                             |                                     |  |  |  |
|                                                                                                                             |                                     |  |  |  |
|                                                                                                                             |                                     |  |  |  |
|                                                                                                                             | ON NUMBER                           |  |  |  |
| A3000                                                                                                                       | A3100                               |  |  |  |
|                                                                                                                             | G SERIES DRAWING SERIES             |  |  |  |
|                                                                                                                             |                                     |  |  |  |
| REFERENCE CODE SYMBOLS DETAIL MARKER                                                                                        |                                     |  |  |  |
|                                                                                                                             |                                     |  |  |  |
| CE                                                                                                                          | (45000)                             |  |  |  |
| REFER TO SCHEDULES                                                                                                          |                                     |  |  |  |
| (MF)                                                                                                                        | REFERENCE                           |  |  |  |
| REFER TO SCHEDULES                                                                                                          |                                     |  |  |  |
|                                                                                                                             |                                     |  |  |  |
|                                                                                                                             |                                     |  |  |  |
| REFER TO SCHEDULES                                                                                                          |                                     |  |  |  |
| ELEVATION SYMBOL                                                                                                            |                                     |  |  |  |
| $\oplus$ FFL 1,500 $\leftarrow$ FINISH FLOOR LEVEL TYPE & HEIGHT SSL 1,460 $\leftarrow$ STRUCTURAL SLAB LEVEL TYPE & HEIGHT |                                     |  |  |  |
| WINDOW SYMBOL                                                                                                               | DOOR SYMBOL                         |  |  |  |
| W01.00                                                                                                                      |                                     |  |  |  |
| ↑                                                                                                                           |                                     |  |  |  |
| ROOM NAME/NUME                                                                                                              |                                     |  |  |  |
| 21.00.00 ←                                                                                                                  |                                     |  |  |  |
| $\uparrow \uparrow$                                                                                                         | - LEVEL                             |  |  |  |
| TOWN HOUSE TYPE                                                                                                             |                                     |  |  |  |
| REFER A5500                                                                                                                 |                                     |  |  |  |
|                                                                                                                             | NER DOWNPIPE                        |  |  |  |
| O DP STO                                                                                                                    | DRMWATER DOWNPIPE                   |  |  |  |
| 💢 FW 🛛 FLC                                                                                                                  | DOR WASTE                           |  |  |  |
| X FD FL                                                                                                                     | DOR DRAIN                           |  |  |  |
|                                                                                                                             | ER FLOW                             |  |  |  |
| T                                                                                                                           | ILET SETOUT POINT                   |  |  |  |
|                                                                                                                             | E PLACE FLUTE                       |  |  |  |
| M/E ME                                                                                                                      | CHANICAL EXHAUST                    |  |  |  |

# BENTWOOD

## RITZ&GHOUGASSIAN 5/589 MALVERN ROAD TOORAK VIC 3142

| Drawing title            |               |                |                 |  |
|--------------------------|---------------|----------------|-----------------|--|
| GENERAL ARRANGEMENT      |               |                |                 |  |
| FLOOR PLAN               |               |                |                 |  |
| RED LINE PLAN            |               |                |                 |  |
| Date generated 0         | Checked<br>GR | Approved<br>GR | $( \uparrow )$  |  |
| <sup>Scale</sup><br>1:50 |               |                |                 |  |
| @ A1 sheet size          |               | 50             | )mm on original |  |
| Project number           |               | Drawing num    |                 |  |
| 161122                   |               | A2260          |                 |  |