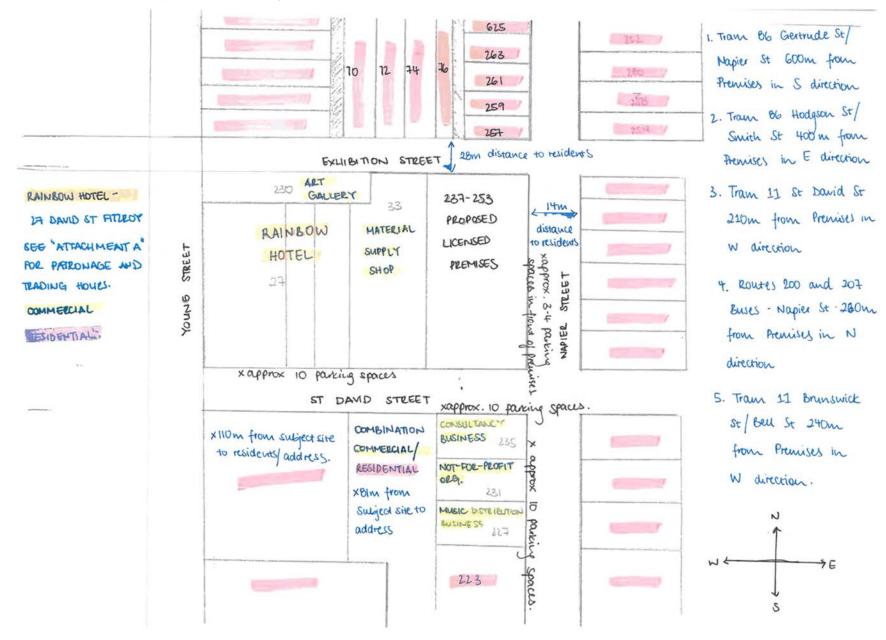

#### Agenda Page 3

Attachment 3 - PLN 170914 - 237 Napier Street Fitzroy - Community Amenity Enforement Advice

| TO:          | Gary O'Reilly                          |
|--------------|----------------------------------------|
| cc:          |                                        |
| FROM:        | Steve Alexander                        |
| DATE:        | 20/04/2018                             |
| APPLICATION: | PLN17/0914                             |
| SUBJECT:     | Community Amenity Enforcement Referral |

Dear Gary,

Thank you for your referral dated 20 March 2018 in relation to 237-253 Napier St Fitzroy VIC 3065.

The Compliance Branch has not received any recent complaints in relation to amenity concerns at the above address. Considering the maximum patrons being 90, the use being a food and drinks premises/cafe, the location and hours (no later than 10pm), this proposal poses a low amenity risk.