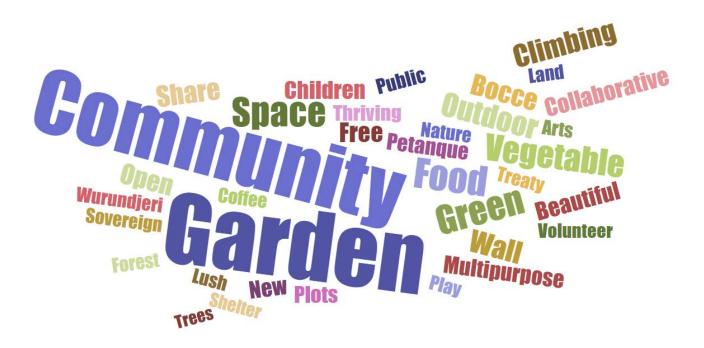

## Most commonly used words (visualisation)

Online feedback summary - raw numbers for words that received double-digit responses

| Word          | uses +<br>votes |
|---------------|-----------------|
| Garden        | 430             |
| Community     | 355             |
| Food          | 69              |
| Space         | 65              |
| green         | 62              |
| Vegetable     | 54              |
| Outdoor       | 40              |
| Climbing      | 34              |
| Wall          | 34              |
| Bocce         | 31              |
| Share         | 31              |
| Open          | 29              |
| Free          | 26              |
| beautiful     | 22              |
| children      | 22              |
| Collaborative | 22              |
| multipurpose  | 19              |
| New           | 19              |
| Petanque      | 18              |
| plots         | 17              |
| Thriving      | 16              |
| Public        | 14              |
| Land          | 13              |
| nature        | 13              |
| play          | 13              |
| volunteer     | 13              |
| Arts          | 12              |
| Coffee        | 12              |
| forest        | 12              |
| lush          | 12              |
| Sovereign     | 12              |
| Treaty        | 12              |
| Wurundjeri    | 12              |
| shelter       | 11              |
| Trees         | 10              |