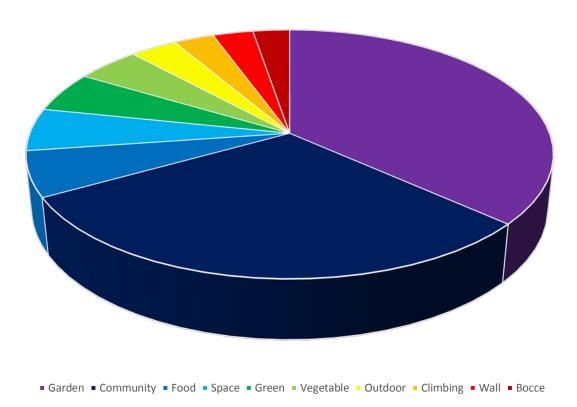

## Most commonly used words (visualisation)

Online feedback summary - raw numbers for words that received double-digit responses

| Word          | uses +<br>votes |
|---------------|-----------------|
| Garden        | 430             |
| Community     | 355             |
| Food          | 69              |
| Space         | 65              |
| green         | 62              |
| Vegetable     | 54              |
| Outdoor       | 40              |
| Climbing      | 34              |
| Wall          | 34              |
| Bocce         | 31              |
| Share         | 31              |
| Open          | 29              |
| Free          | 26              |
| beautiful     | 22              |
| children      | 22              |
| Collaborative | 22              |
| multipurpose  | 19              |
| New           | 19              |
| Petanque      | 18              |
| plots         | 17              |
| Thriving      | 16              |
| Public        | 14              |
| Land          | 13              |
| nature        | 13              |
| play          | 13              |
| volunteer     | 13              |
| Arts          | 12              |
| Coffee        | 12              |
| forest        | 12              |
| lush          | 12              |
| Sovereign     | 12              |
| Treaty        | 12              |
| Wurundjeri    | 12              |
| shelter       | 11              |
| Trees         | 10              |