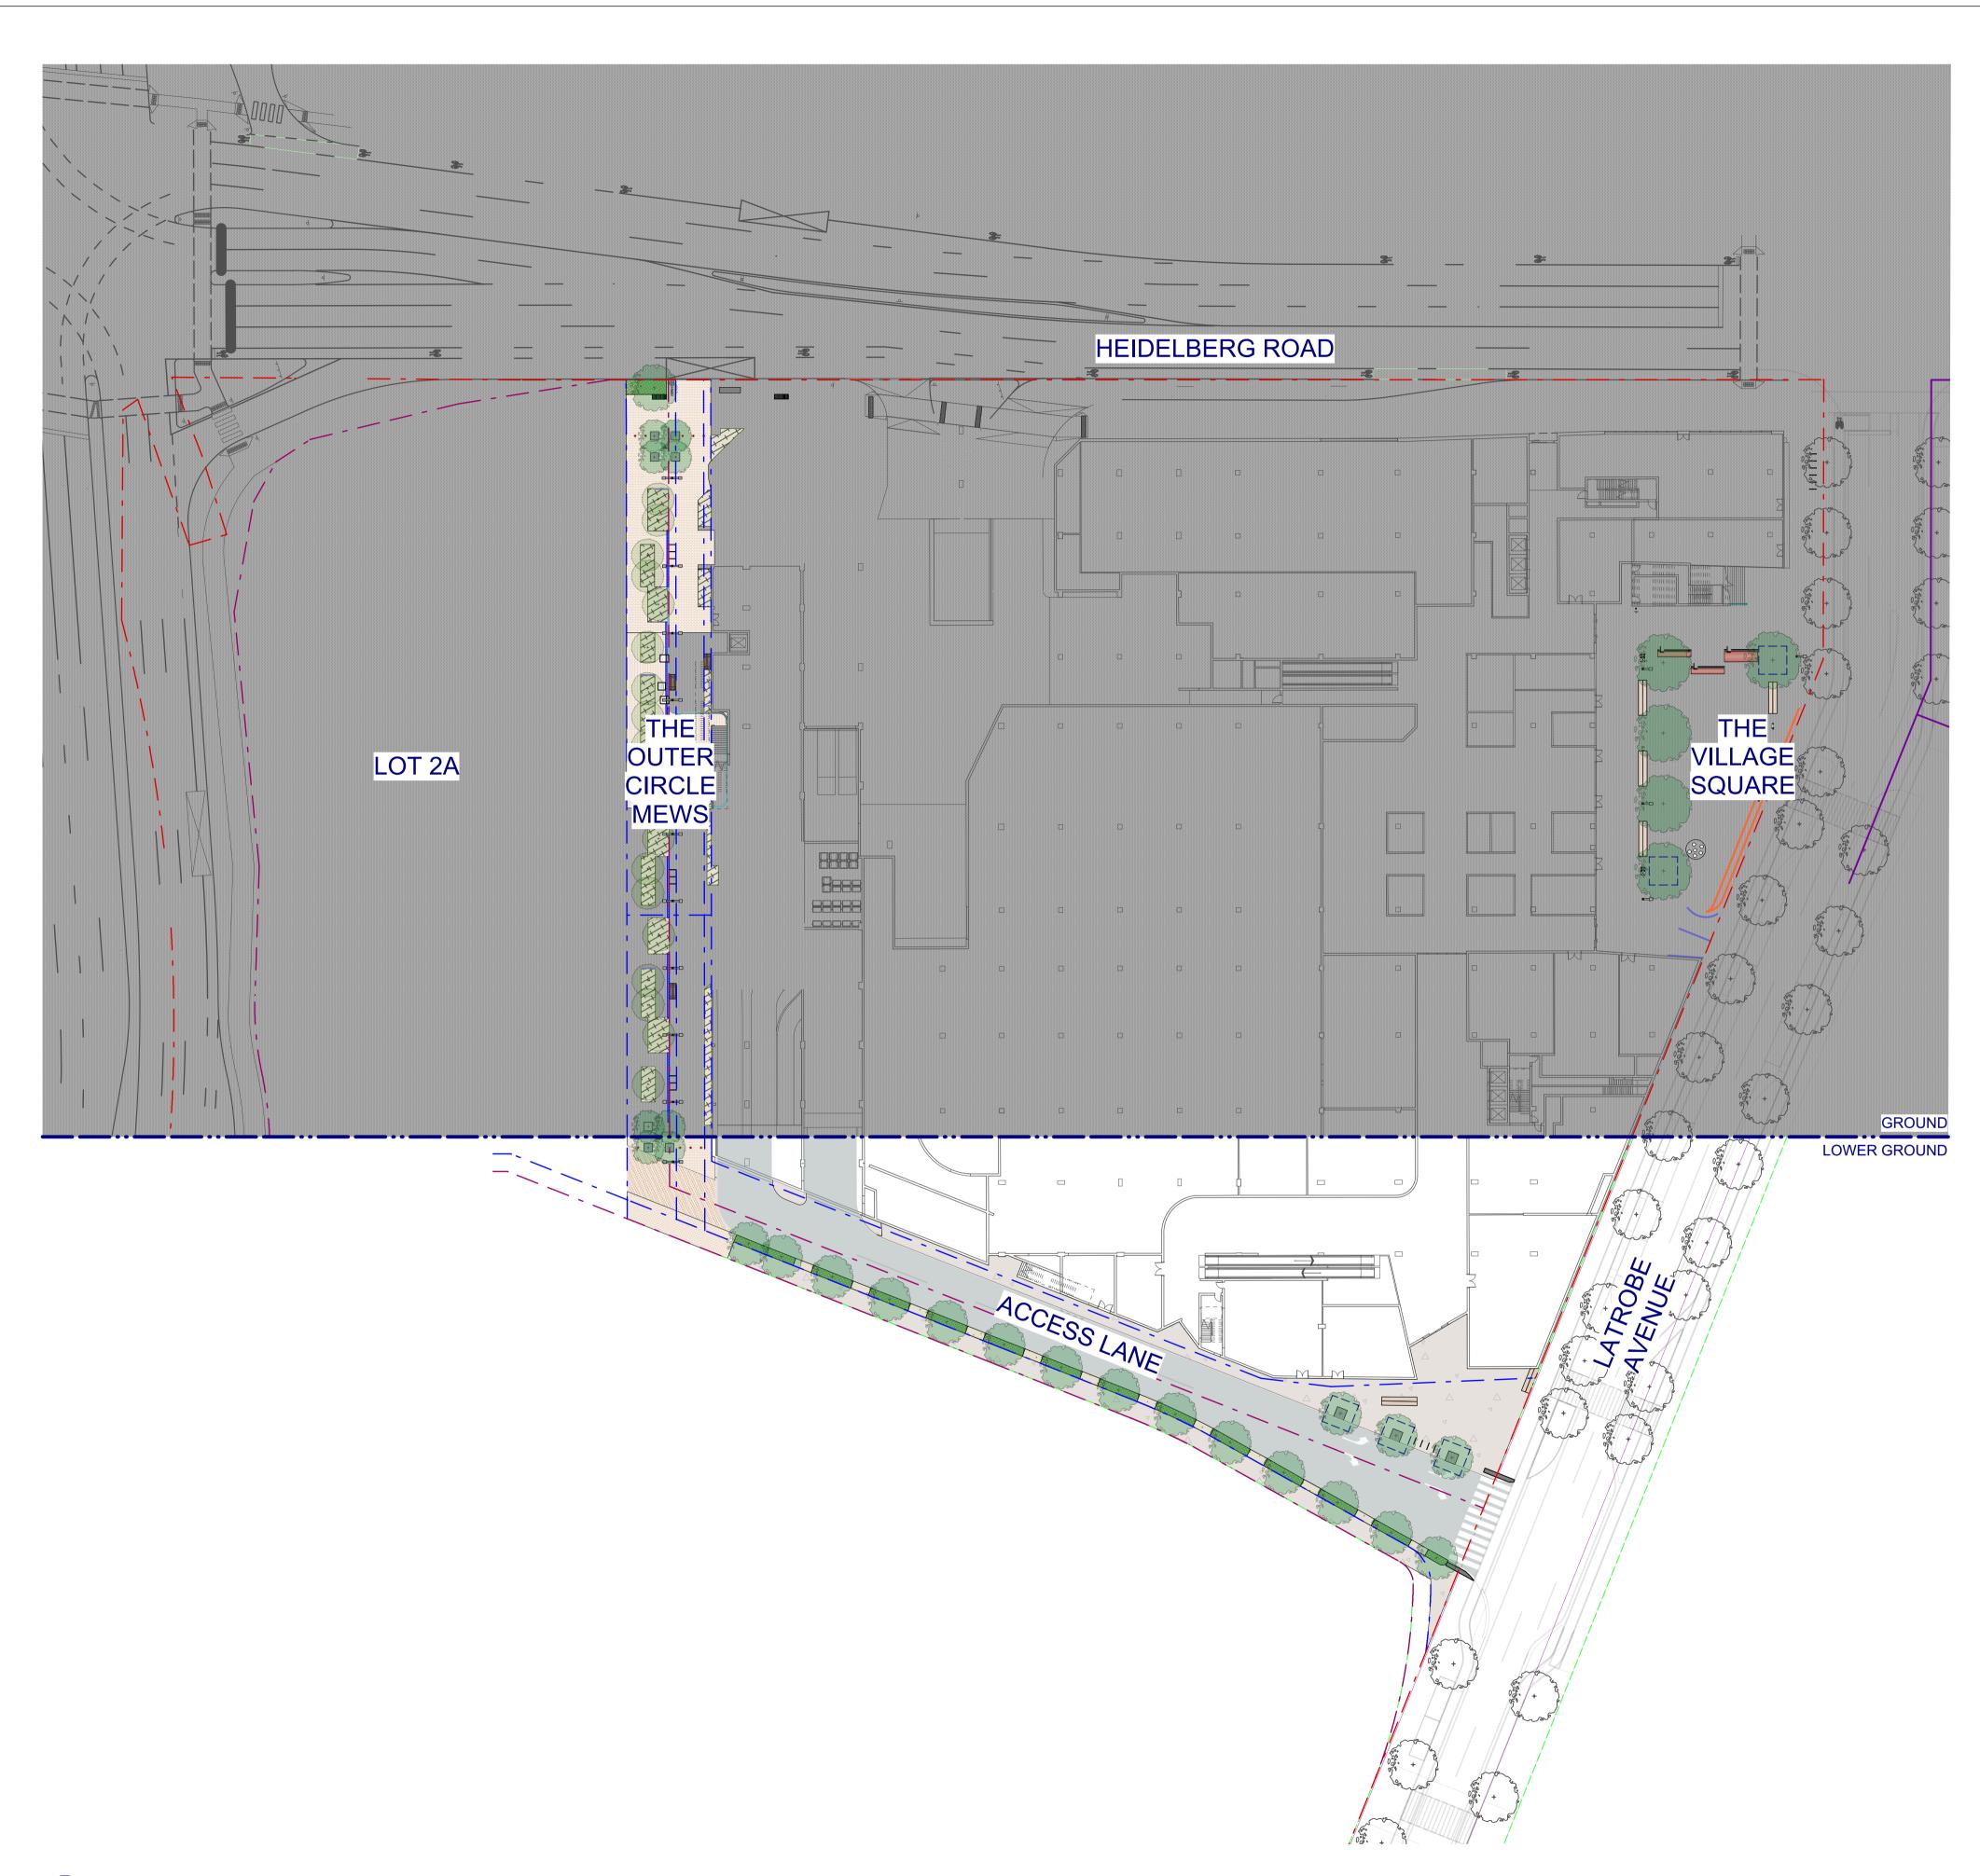

# THE VILLAGE ALPHINGTON LANDSCAPE ARCHITECTURAL DRAWINGS ISSUED IN RESPONSE TO COUNCIL RFI

1 LOCATION PLAN (Source Nearmap.com) NTS

## DRAWING REGISTER

| 00-001 | COVER PAGE, LOCATION PLAN & DRAWING REGISTER                                                                                                        |
|--------|-----------------------------------------------------------------------------------------------------------------------------------------------------|
| 00-002 | OVERALL LEGEND                                                                                                                                      |
| 00-003 | INTERPRETIVE ELEMENTS, FURNITURE & FIXTURES SCHEDULE                                                                                                |
| 00-101 | OVERALL GENERAL ARRANGEMENT PLAN - GROUND & LOWER GROUND LEVEL A REVISION 03 -                                                                      |
| 00-102 | OVERALL GENERAL ARRANGEMENT PLAN - LEVEL 1 03 INCLUSION OF 0                                                                                        |
| 00-103 | OVERALL GENERAL ARRANGEMENT PLAN - LEVEL 3 TREATMENT                                                                                                |
|        |                                                                                                                                                     |
| 0G-101 | GROUND (THE VILLAGE SQUARE, THE OUTER CIRCLE MEWS, HEIDELBERG ROAF) REVISION 03 -<br>GENERAL ARRANGEMENT PLAN - THE VILLAGE SQUARE 03 CLARIFICATION |
| 0G-102 | GÉNERAL ARRANGÉMENT PLAN - THE OUTER CIRCLE MEWS                                                                                                    |
| 0G-102 | GENERAL ARRANGEMENT PLAN - HEIDELBERG ROAD LOT 2A & 2B                                                                                              |
| 0G-701 | LANDSCAPE SECTIONS - THE VILLAGE SQUARE                                                                                                             |
| 0G-711 | LANDSCAPE SECTIONS - THE OUTER CIRCLE MEWS                                                                                                          |
| 0G-721 | LANDSCAPE SECTIONS - HEIDELBERG ROAD (1 OF 2)                                                                                                       |
| 0G-722 | LANDSCAPE SECTIONS - HEIDELBERG ROAD (2 OF 2)                                                                                                       |
|        |                                                                                                                                                     |
|        | LOWER GROUND (ACCESS LANE)                                                                                                                          |
| L0-101 | GENERAL ARRANGEMENT PLAN - ACCESS LANE                                                                                                              |
| L0-701 | LANDSCAPE SECTIONS - ACCESS LANE                                                                                                                    |
|        | LEVEL 1 (THE TERRACE) REVISION 03 -                                                                                                                 |
| L1-101 | GENERAL ARRANGEMENT PLAN - LEVEL 1 THE TERRACE 03 INCLUSION OF 0                                                                                    |
|        | TREATMENT                                                                                                                                           |
|        | LEVEL 3 (THE PAPER TRAIL GARDENS, RESIDENTIAL GARDENS)                                                                                              |
| L3-101 | GENERAL ARRANGEMENT PLAN - THE PAPER TRAIL GARDENS                                                                                                  |
| L3-102 | GENERAL ARRANGEMENT PLAN - RESIDENTIAL GARDENS                                                                                                      |
|        |                                                                                                                                                     |