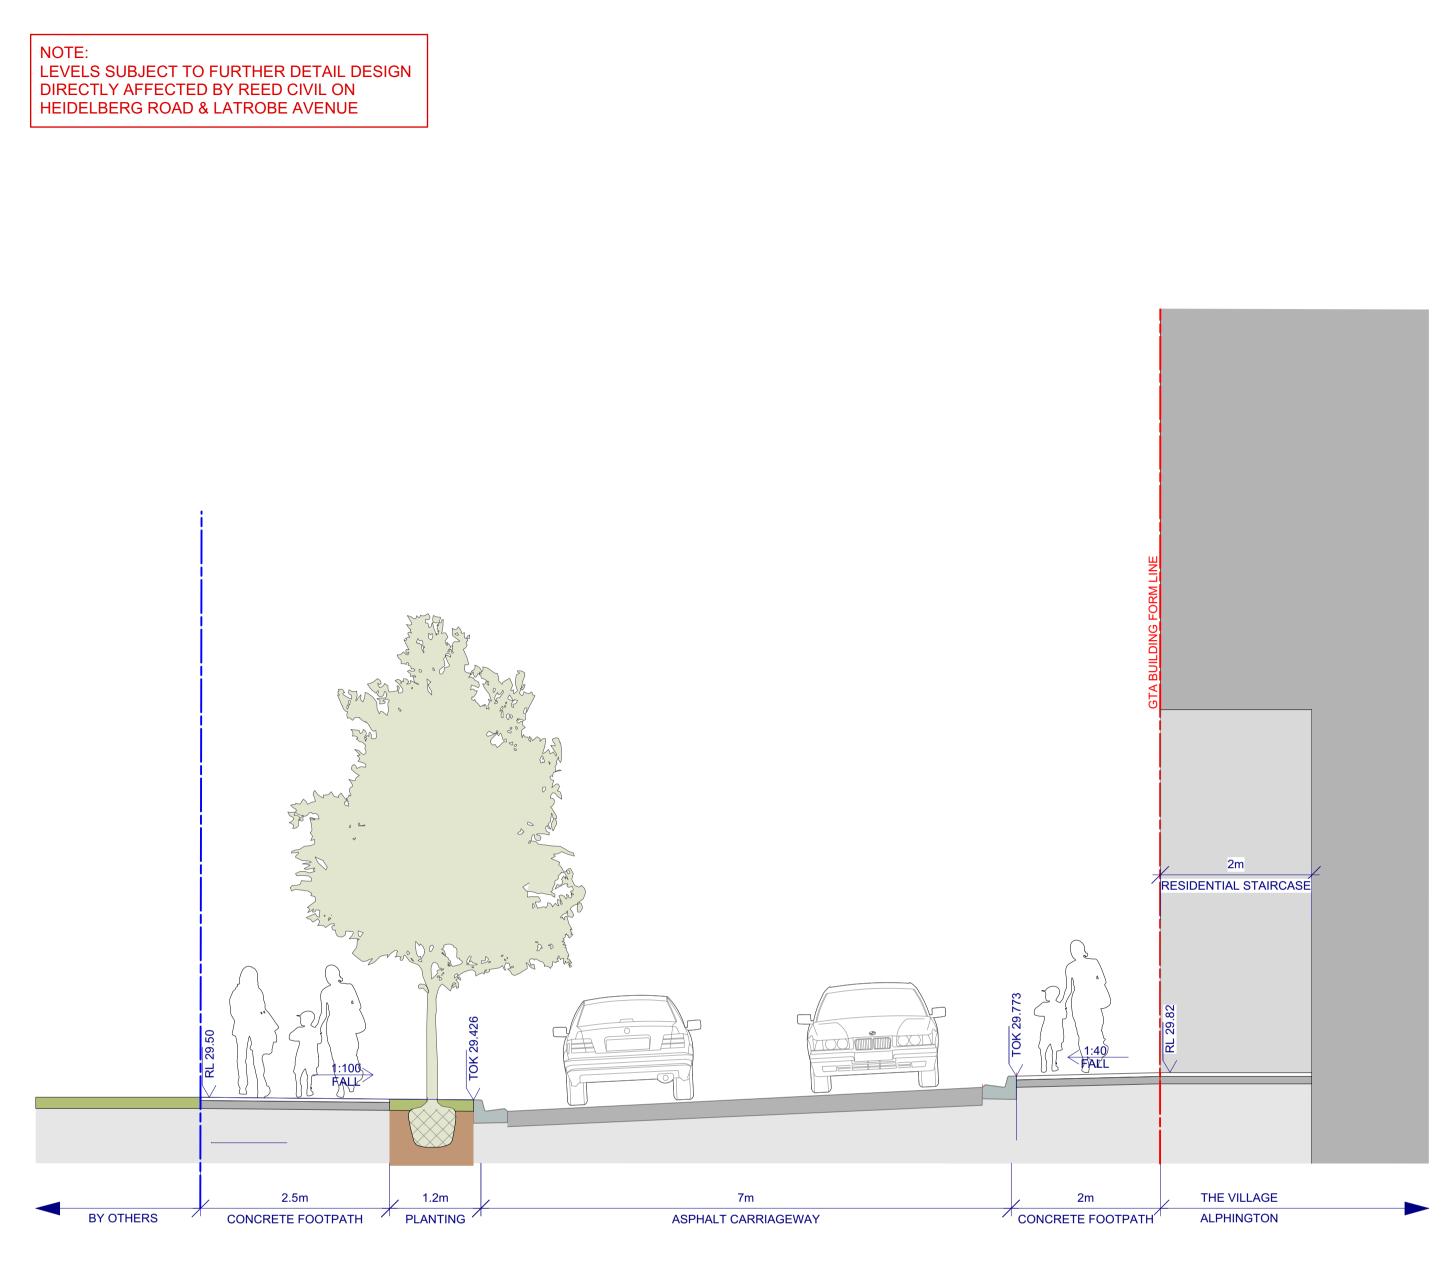

### GENERAL

| <br>ROAD SURFACE WITH<br>LINEMARKING BY OTHERS                   |
|------------------------------------------------------------------|
| <br>ASPHALT SURFACE BY OTHERS                                    |
| <br>CONCRETE KERB BY OTHERS                                      |
| SINGLE LANE BICYCLE LANE<br>WITH LINEMARKING BY OTHERS           |
| STAIRCASE BALUSTRADE.<br>REFER TO ARCHITECTURAL<br>DOCUMENTATION |
| BUS STOP                                                         |

### PAVING EDGES, KERBS, WALLS

| LE-01.1 | IE1 | ALUMINIUM EDGE                                                 |
|---------|-----|----------------------------------------------------------------|
| LE-02.1 |     | LOW KICKRAIL EDGE                                              |
| LW-01.1 |     | BRONZE PLATED STEEL BLADE<br>WALL                              |
| LW-02.1 |     | 300mm WIDE - BLUESTONE CLAD<br>PLANTER WALL                    |
| LW-02.2 |     | 500mm WIDE - INSITU<br>CONCRETE RAISED PLANTER<br>WALL         |
| LW-03.1 |     | VARYING WIDTH - SITE<br>SALVAGED BRICK CLAD<br>RAISED PLANTER  |
| LW-03.2 |     | VARYING WIDTH - BRICK WITH<br>CONCRETE CAPPING PLANTER<br>WALL |