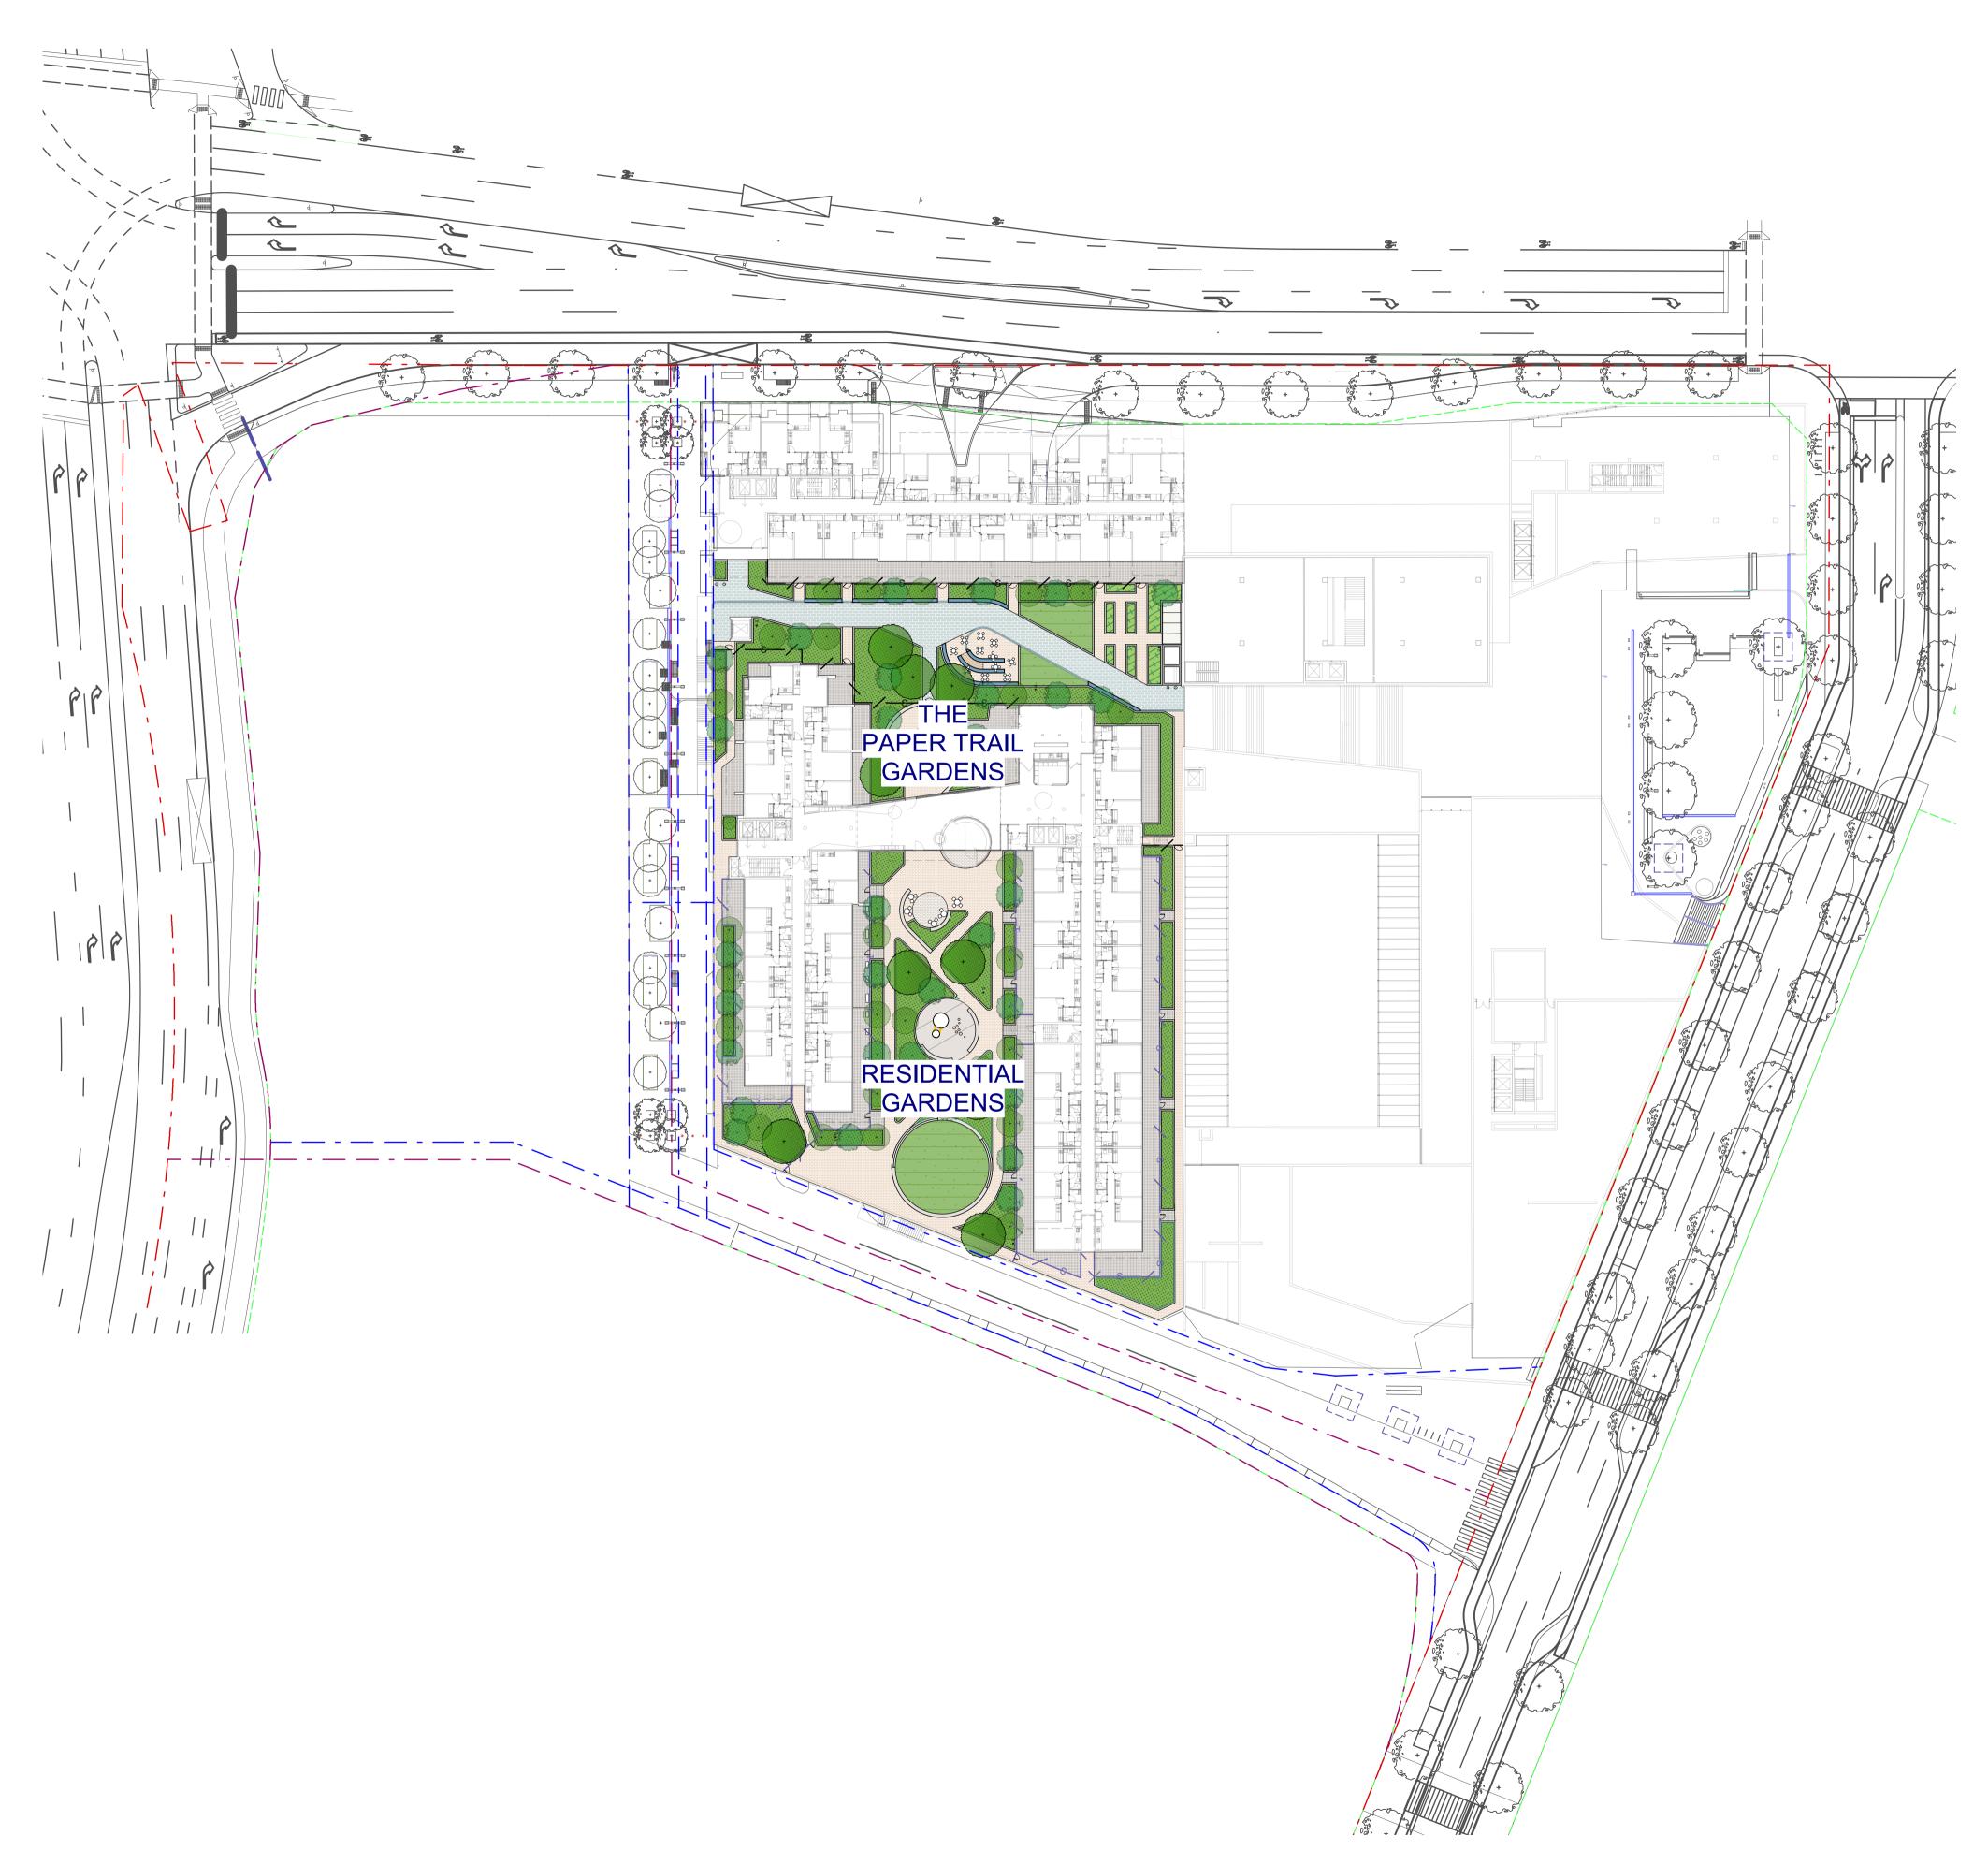

# THE VILLAGE ALPHINGTON LANDSCAPE ARCHITECTURAL DRAWINGS ISSUED IN RESPONSE TO COUNCIL RFI

1 LOCATION PLAN (Source Nearmap.com) NTS

## DRAWING REGISTER

| 00-001 | COVER PAGE, LOCATION PLAN & DRAWING REGISTER                                                                                                        |
|--------|-----------------------------------------------------------------------------------------------------------------------------------------------------|
| 00-002 | OVERALL LEGEND                                                                                                                                      |
| 00-003 | INTERPRETIVE ELEMENTS, FURNITURE & FIXTURES SCHEDULE                                                                                                |
| 00-101 | OVERALL GENERAL ARRANGEMENT PLAN - GROUND & LOWER GROUND LEVEL A REVISION 03 -                                                                      |
| 00-102 | OVERALL GENERAL ARRANGEMENT PLAN - LEVEL 1 03 INCLUSION OF 0                                                                                        |
| 00-103 | OVERALL GENERAL ARRANGEMENT PLAN - LEVEL 3 TREATMENT                                                                                                |
|        |                                                                                                                                                     |
| 0G-101 | GROUND (THE VILLAGE SQUARE, THE OUTER CIRCLE MEWS, HEIDELBERG ROAF) REVISION 03 -<br>GENERAL ARRANGEMENT PLAN - THE VILLAGE SQUARE 03 CLARIFICATION |
| 0G-102 | GÉNERAL ARRANGÉMENT PLAN - THE OUTER CIRCLE MEWS                                                                                                    |
| 0G-102 | GENERAL ARRANGEMENT PLAN - HEIDELBERG ROAD LOT 2A & 2B                                                                                              |
| 0G-701 | LANDSCAPE SECTIONS - THE VILLAGE SQUARE                                                                                                             |
| 0G-711 | LANDSCAPE SECTIONS - THE OUTER CIRCLE MEWS                                                                                                          |
| 0G-721 | LANDSCAPE SECTIONS - HEIDELBERG ROAD (1 OF 2)                                                                                                       |
| 0G-722 | LANDSCAPE SECTIONS - HEIDELBERG ROAD (2 OF 2)                                                                                                       |
|        |                                                                                                                                                     |
|        | LOWER GROUND (ACCESS LANE)                                                                                                                          |
| L0-101 | GENERAL ARRANGEMENT PLAN - ACCESS LANE                                                                                                              |
| L0-701 | LANDSCAPE SECTIONS - ACCESS LANE                                                                                                                    |
|        | LEVEL 1 (THE TERRACE) REVISION 03 -                                                                                                                 |
| L1-101 | GENERAL ARRANGEMENT PLAN - LEVEL 1 THE TERRACE 03 INCLUSION OF 0                                                                                    |
|        | TREATMENT                                                                                                                                           |
|        | LEVEL 3 (THE PAPER TRAIL GARDENS, RESIDENTIAL GARDENS)                                                                                              |
| L3-101 | GENERAL ARRANGEMENT PLAN - THE PAPER TRAIL GARDENS                                                                                                  |
| L3-102 | GENERAL ARRANGEMENT PLAN - RESIDENTIAL GARDENS                                                                                                      |
|        |                                                                                                                                                     |