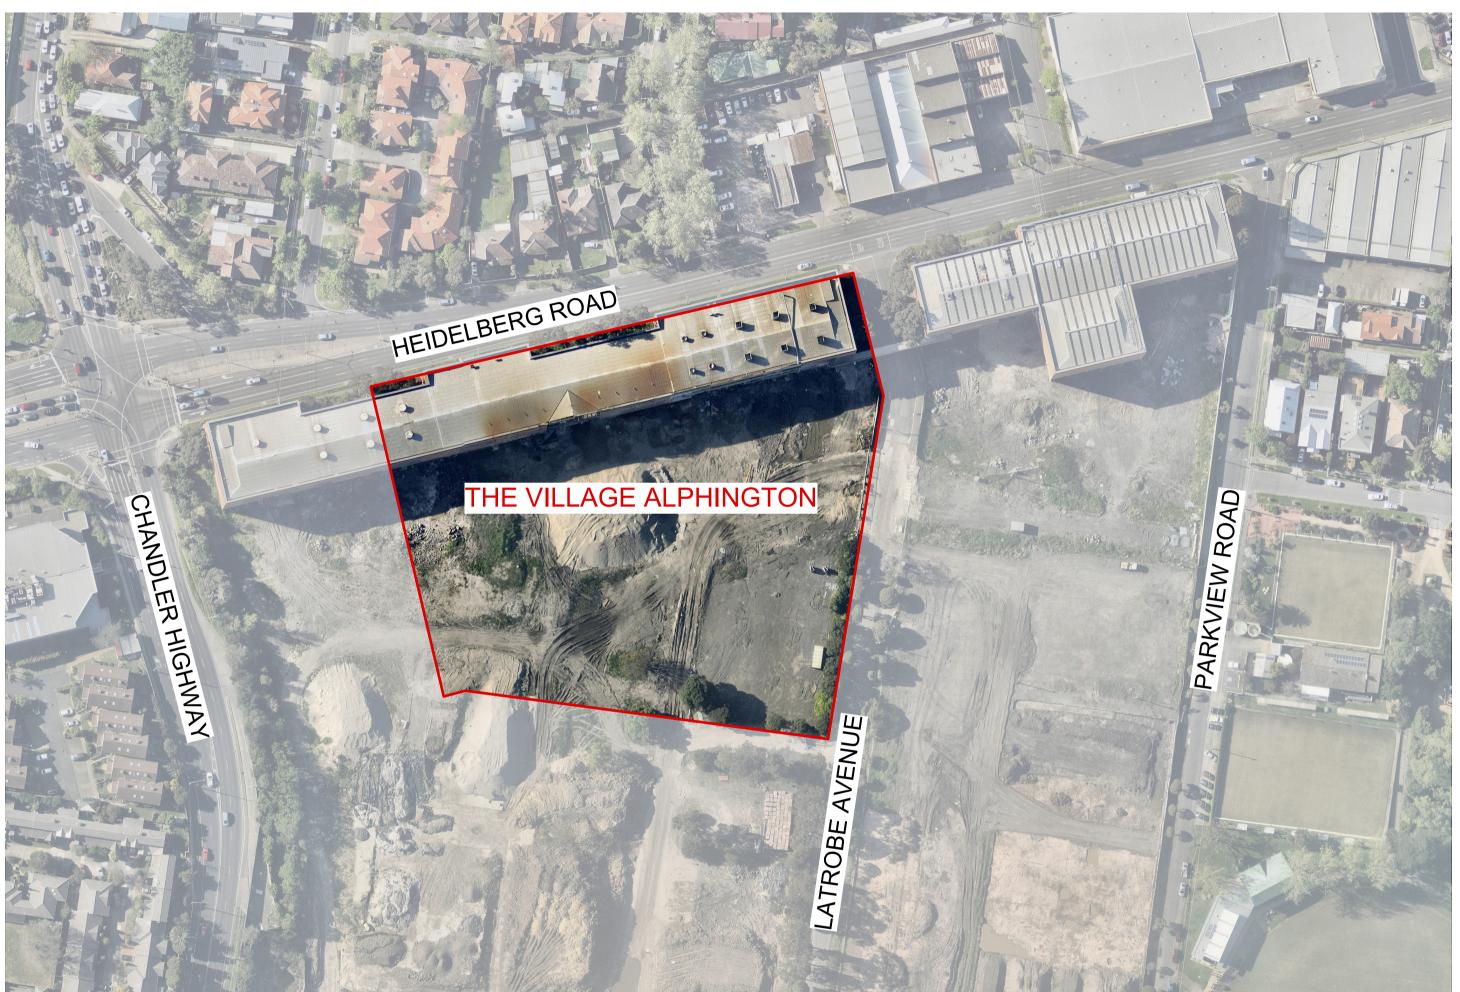

# THE VILLAGE ALPHINGTON LANDSCAPE ARCHITECTURAL DRAWINGS ISSUED IN RESPONSE TO COUNCIL RFI

1 LOCATION PLAN (Source Nearmap.com) NTS