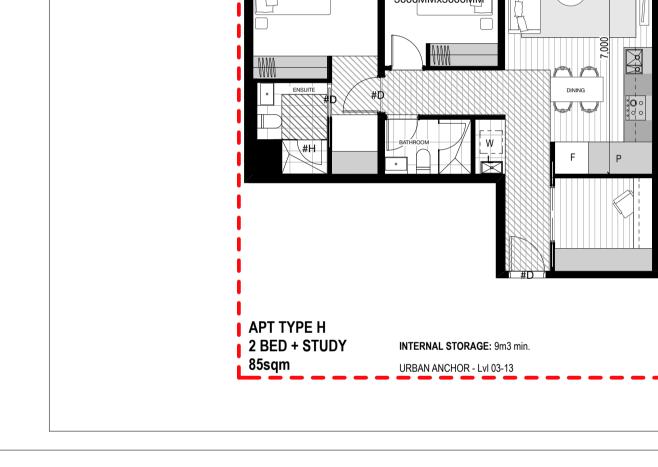

**TOWN PLANNING** 

THE VILLAGE ALPHINGTON STAGE 2 (RESIDENTIAL) Drawing Name

**Schedules** Materials & Finishes

Checked By Scale @ A1 Drawn By MK TW

<u>G</u> Apt Type

BED 02

3000MMx3000MM

INTERNAL STORAGE: 9m3 mi

LIVING MATRIX - Lvl 03-13

BED 01

3000MMx3400MI

APT TYPE G 2 BED + STUDY

83sqm

74sqm

78sqm

Rev Date Description 01 25/08/17 PLANNING PERMIT LODGEMENT 02 22/11/17 RESPONSE TO COUNCIL RFI

INTERNAL STORAGE SPACE

1200MM CLEAR CIRCULATION SPACE

**#D 850MM CLEAR DOOR OPENING** 

#H HOBLESS STEP FREE SHOWER

F FRIDGE CAVITY

W WASHING MACHINE CAVITY

← SLIDING DOOR

**#OW OPERABLE WINDOW OR DOOR** 

#RH REMOVABLE HINGE/DOOR

L LAUNDRY

P PANTRY