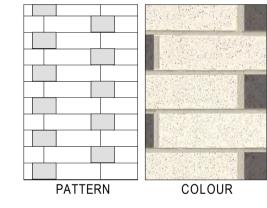

PR-53 BRICK SNAP CLADDING FLEMISH BOND OFF-WHITE WITH LIGHT GREY FEATURES

PR-54 BRICK SNAP CLADDING **RUNNING BOND** WHITE GLAZED BRICK WITH BLUE GLAZED FEATURE BRICK

PR-54A BRICK SNAP CLADDING RUNNING BOND WHITE GLAZED BRICK