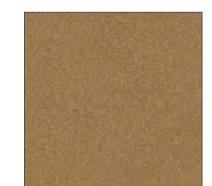

PA-52

CHARCOAL GREY

PAINT FINISH

PA-53 PAINT FINISH BLACK

PA-54 PAINT FINISH FEATURE COLOUR

PR-51 BRICK SNAP CLADDING STACK BOND DARK GREY METALLIC GLAZED

PR-52 BRICK SNAP CLADDING RUNNING BOND LIGHT GREY

PR-52A BRICK SNAP CLADDING RUNNING BOND OFF-WHITE

PR-53 BRICK SNAP CLADDING FLEMISH BOND OFF-WHITE WITH LIGHT GREY FEATURES

PR-54 BRICK SNAP CLADDING **RUNNING BOND** WHITE GLAZED BRICK WITH BLUE GLAZED FEATURE BRICK

PR-54A BRICK SNAP CLADDING RUNNING BOND WHITE GLAZED BRICK