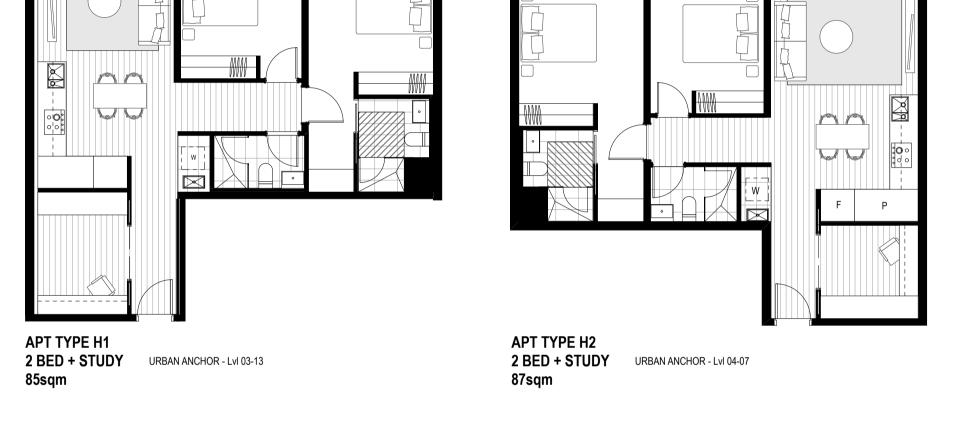

**TOWN PLANNING** 

THE VILLAGE ALPHINGTON STAGE 2 (RESIDENTIAL) Drawing Name

**Schedules** Materials & Finishes

Checked By Scale @ A1 Drawn By MK TW

<u>G</u> Apt Type

BED 02

3000MMx3000MM

INTERNAL STORAGE: 9m3 mi

LIVING MATRIX - Lvl 03-13

BED 01

3000MMx3400MI

APT TYPE G 2 BED + STUDY

83sqm

74sqm

78sqm

Rev Date Description 01 25/08/17 PLANNING PERMIT LODGEMENT 02 22/11/17 RESPONSE TO COUNCIL RFI

INTERNAL STORAGE SPACE

1200MM CLEAR CIRCULATION SPACE

**#D 850MM CLEAR DOOR OPENING** 

#H HOBLESS STEP FREE SHOWER

F FRIDGE CAVITY

W WASHING MACHINE CAVITY

← SLIDING DOOR

**#OW OPERABLE WINDOW OR DOOR** 

#RH REMOVABLE HINGE/DOOR

L LAUNDRY

P PANTRY