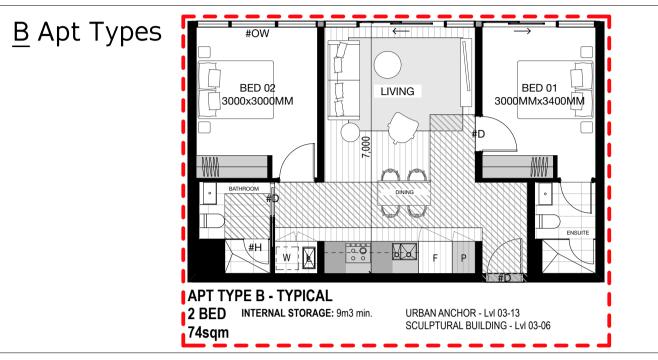

**TOWN PLANNING** 

THE VILLAGE ALPHINGTON STAGE 2 (RESIDENTIAL) Drawing Name

**Schedules** Materials & Finishes

Checked By Scale @ A1 Drawn By MK TW

<u>G</u> Apt Type

BED 02

3000MMx3000MM

INTERNAL STORAGE: 9m3 mi

LIVING MATRIX - Lvl 03-13

BED 01

3000MMx3400MI

APT TYPE G 2 BED + STUDY

83sqm

74sqm

78sqm

Rev Date Description 01 25/08/17 PLANNING PERMIT LODGEMENT 02 22/11/17 RESPONSE TO COUNCIL RFI

INTERNAL STORAGE SPACE

1200MM CLEAR CIRCULATION SPACE

**#D 850MM CLEAR DOOR OPENING** 

#H HOBLESS STEP FREE SHOWER

F FRIDGE CAVITY

W WASHING MACHINE CAVITY

← SLIDING DOOR

**#OW OPERABLE WINDOW OR DOOR** 

#RH REMOVABLE HINGE/DOOR

L LAUNDRY

P PANTRY

#### **General Notes**

ALL CEILING HEIGHTS ARE MINIMUM 2700MM CLEAR.

BATHROOMS, ENSUITES, LAUNDRYS AND LOCALISED BAULKHEADS ARE 2400MM IN HEIGHT.

MINIMUM PRIVATE OPEN SPACES AS PER BADS. SIZES VARY, REFER TO GENERAL ARRANGEMENT PLANS FOR SPECIFIC AREA PROVISION AND LOCATION.

ALL APARTMENTS PROVIDE THE MINIMUM REQUIRED INTERNAL STORAGE AS PER BADS, ADDITIONAL SECURED STORAGE IS PROVIDED IN THE CARPRK LEVELS TO MEET THE OVERALL STORAGE REQUIREMENT.

Key Plan

Level 7 Cannons House 12-20 Flinders Lane Melbourne, Australia 3000