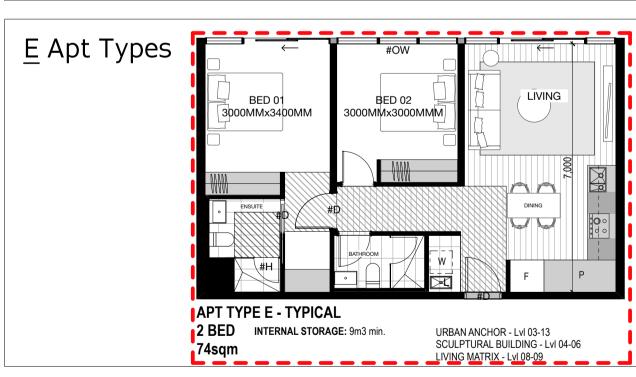

**TOWN PLANNING** 

THE VILLAGE ALPHINGTON STAGE 2 (RESIDENTIAL) Drawing Name

**Schedules** Materials & Finishes

Checked By Scale @ A1 Drawn By MK TW

<u>G</u> Apt Type

BED 02

3000MMx3000MM

INTERNAL STORAGE: 9m3 mi

LIVING MATRIX - Lvl 03-13

BED 01

3000MMx3400MI

APT TYPE G 2 BED + STUDY

83sqm

74sqm

78sqm

Rev Date Description 01 25/08/17 PLANNING PERMIT LODGEMENT 02 22/11/17 RESPONSE TO COUNCIL RFI

INTERNAL STORAGE SPACE

1200MM CLEAR CIRCULATION SPACE

**#D 850MM CLEAR DOOR OPENING** 

#H HOBLESS STEP FREE SHOWER

F FRIDGE CAVITY

W WASHING MACHINE CAVITY

← SLIDING DOOR

**#OW OPERABLE WINDOW OR DOOR** 

#RH REMOVABLE HINGE/DOOR

L LAUNDRY

P PANTRY