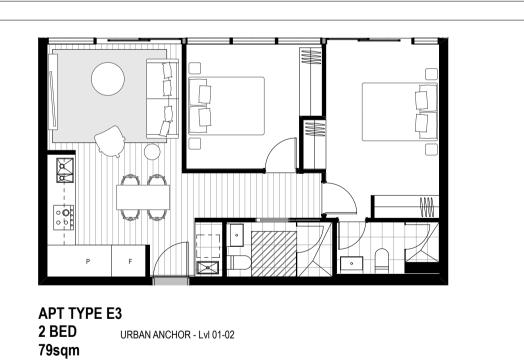

**TOWN PLANNING** 

THE VILLAGE ALPHINGTON STAGE 2 (RESIDENTIAL) Drawing Name

**Schedules** Materials & Finishes

Checked By Scale @ A1 Drawn By MK TW

<u>G</u> Apt Type

BED 02

3000MMx3000MM

INTERNAL STORAGE: 9m3 mi

LIVING MATRIX - Lvl 03-13

BED 01

3000MMx3400MI

APT TYPE G 2 BED + STUDY

83sqm

74sqm

78sqm

Rev Date Description 01 25/08/17 PLANNING PERMIT LODGEMENT 02 22/11/17 RESPONSE TO COUNCIL RFI