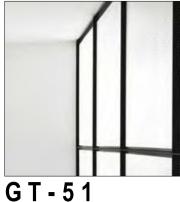

**GS-55** GOLD LOOK CLADDING/ SPANDREL OR SIMILAR

CB-51 SPECIALTY BRICKWORK

GT-51 **BLACK STEEL** FRAMED GLASS

GT-52 GLAZED LOUVRES

GT-53 WINDOW GLAZING SYSTEM

LV-51 PLANT LOUVRE MATTE BLACK

PA-51 PAINT FINISH MATTE WHITE