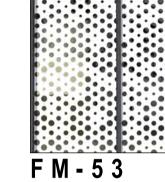

C D - 53 STAINLESS STEEL BLACK OR SIMILAR

FM-51 PERFORATED METAL SCREEN GOLDEN COLOUR OR SIMILAR WITH INTEGRATED PLANTER **BOXES** 

FM-52 FEATURE SCREEN METAL BATTENS OR SIMILAR

PERFORATED METAL SCREEN FOLDS OVER TO SOFFIT WHITE OR SIMILAR