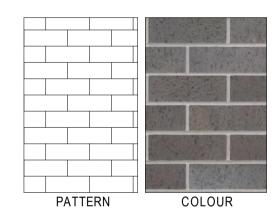

PA-52

CHARCOAL GREY

PAINT FINISH

PA-53 PAINT FINISH BLACK

PA-54 PAINT FINISH FEATURE COLOUR

PR-51 BRICK SNAP CLADDING STACK BOND DARK GREY METALLIC GLAZED

PR-52 BRICK SNAP CLADDING RUNNING BOND LIGHT GREY

PR-52A BRICK SNAP CLADDING RUNNING BOND OFF-WHITE