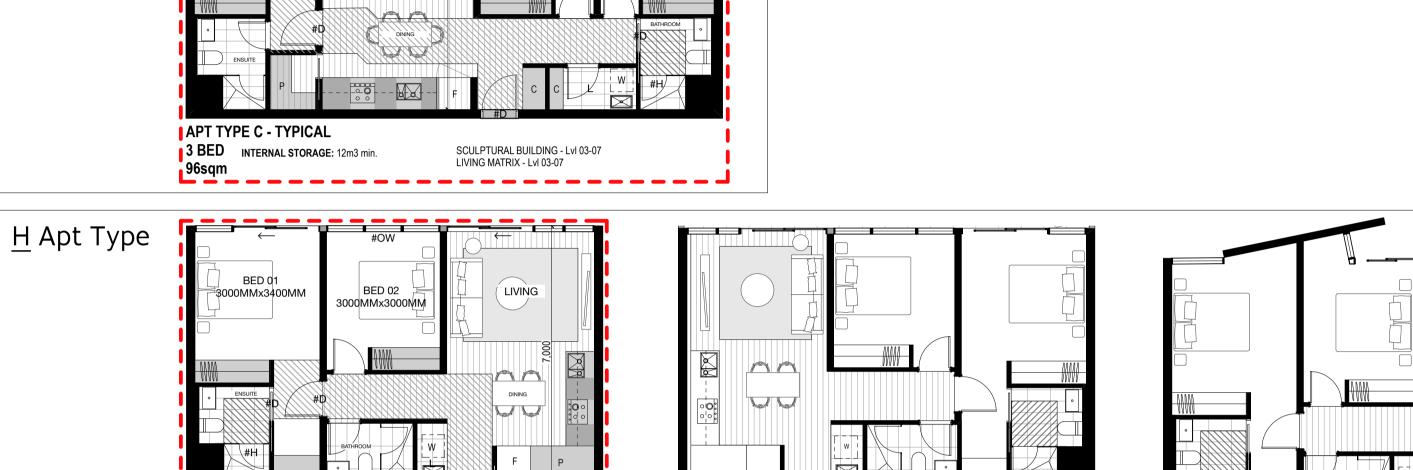

**TOWN PLANNING** 

THE VILLAGE ALPHINGTON STAGE 2 (RESIDENTIAL) Drawing Name

**Schedules** Materials & Finishes

Checked By Scale @ A1 Drawn By MK TW

<u>G</u> Apt Type

BED 02

3000MMx3000MM

INTERNAL STORAGE: 9m3 mi

LIVING MATRIX - Lvl 03-13

BED 01

3000MMx3400MI

APT TYPE G 2 BED + STUDY

83sqm

74sqm

78sqm

Rev Date Description 01 25/08/17 PLANNING PERMIT LODGEMENT 02 22/11/17 RESPONSE TO COUNCIL RFI

INTERNAL STORAGE SPACE

1200MM CLEAR CIRCULATION SPACE

**#D 850MM CLEAR DOOR OPENING** 

#H HOBLESS STEP FREE SHOWER

F FRIDGE CAVITY

W WASHING MACHINE CAVITY

← SLIDING DOOR

**#OW OPERABLE WINDOW OR DOOR** 

#RH REMOVABLE HINGE/DOOR

L LAUNDRY

P PANTRY

#### **General Notes**

ALL CEILING HEIGHTS ARE MINIMUM 2700MM CLEAR.

BATHROOMS, ENSUITES, LAUNDRYS AND LOCALISED BAULKHEADS ARE 2400MM IN HEIGHT.

MINIMUM PRIVATE OPEN SPACES AS PER BADS. SIZES VARY, REFER TO GENERAL ARRANGEMENT PLANS FOR SPECIFIC AREA PROVISION AND LOCATION.

ALL APARTMENTS PROVIDE THE MINIMUM REQUIRED INTERNAL STORAGE AS PER BADS, ADDITIONAL SECURED STORAGE IS PROVIDED IN THE CARPRK LEVELS TO MEET THE OVERALL STORAGE REQUIREMENT.

Key Plan

Level 7 Cannons House 12-20 Flinders Lane Melbourne, Australia 3000