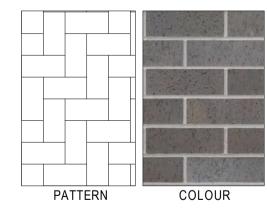

PR-55 BRICK SNAP CLADDING HERRINGBONE LIGHT GREY

PR-56

DECORATIVE PRECAST CONCRETE CLADDING

Rev Date Description

01 25/08/17 PLANNING PERMIT LODGEMENT 02 22/11/17 RESPONSE TO COUNCIL RFI

Do not scale drawings. Use figured dimensions only. All dimensions must be verified on site before commencing work. This document must be read in conjunction with all technical specifications and all relevant documents from other disciplines and consultants. Any conflict between these and other documents, or the site conditions must be notified to NHArchitecture immediately in writing and prior to use. © Copyright NHArchitecture Pty Ltd 2015. Written authority (including under the terms of engagement of NHArchitecture for the Project) is required for any: 1. reproduction of this document by any means; 2. use prior to payment in full of all NHArchitecture fees for the Project; or 3. use other than for the Project and for the express purpose & by or on behalf of the entity for which it has been created. Any unauthorized use of this document is at the user's sole risk and without limiting NHArchitecture's rights to the fullest extent permitted by law the user indemnifies NHArchitecture against all loss, liability and damage so arising.