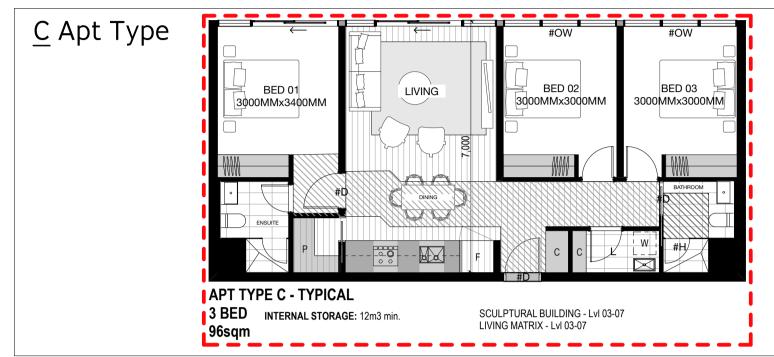

**TOWN PLANNING** 

THE VILLAGE ALPHINGTON STAGE 2 (RESIDENTIAL) Drawing Name

**Schedules** Materials & Finishes

Checked By Scale @ A1 Drawn By MK TW

<u>G</u> Apt Type

BED 02

3000MMx3000MM

INTERNAL STORAGE: 9m3 mi

LIVING MATRIX - Lvl 03-13

BED 01

3000MMx3400MI

APT TYPE G 2 BED + STUDY

83sqm

74sqm

78sqm

Rev Date Description 01 25/08/17 PLANNING PERMIT LODGEMENT 02 22/11/17 RESPONSE TO COUNCIL RFI

INTERNAL STORAGE SPACE

1200MM CLEAR CIRCULATION SPACE

**#D 850MM CLEAR DOOR OPENING** 

#H HOBLESS STEP FREE SHOWER

F FRIDGE CAVITY

W WASHING MACHINE CAVITY

← SLIDING DOOR

**#OW OPERABLE WINDOW OR DOOR** 

#RH REMOVABLE HINGE/DOOR

L LAUNDRY

P PANTRY

#### **General Notes**

ALL CEILING HEIGHTS ARE MINIMUM 2700MM CLEAR.

BATHROOMS, ENSUITES, LAUNDRYS AND LOCALISED BAULKHEADS ARE 2400MM IN HEIGHT.

MINIMUM PRIVATE OPEN SPACES AS PER BADS. SIZES VARY, REFER TO GENERAL ARRANGEMENT PLANS FOR SPECIFIC AREA PROVISION AND LOCATION.

ALL APARTMENTS PROVIDE THE MINIMUM REQUIRED INTERNAL STORAGE AS PER BADS, ADDITIONAL SECURED STORAGE IS PROVIDED IN THE CARPRK LEVELS TO MEET THE OVERALL STORAGE REQUIREMENT.

Key Plan

Level 7 Cannons House 12-20 Flinders Lane Melbourne, Australia 3000