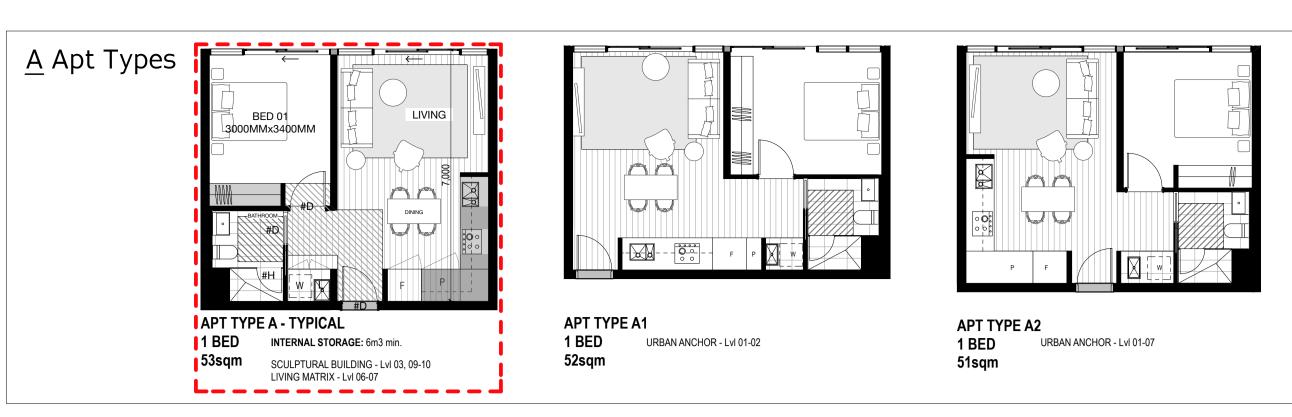

**TOWN PLANNING** 

THE VILLAGE ALPHINGTON STAGE 2 (RESIDENTIAL) Drawing Name

**Schedules** Materials & Finishes

Checked By Scale @ A1 Drawn By MK TW

<u>G</u> Apt Type

BED 02

3000MMx3000MM

INTERNAL STORAGE: 9m3 mi

LIVING MATRIX - Lvl 03-13

BED 01

3000MMx3400MI

APT TYPE G 2 BED + STUDY

83sqm

74sqm

78sqm

Rev Date Description 01 25/08/17 PLANNING PERMIT LODGEMENT 02 22/11/17 RESPONSE TO COUNCIL RFI

INTERNAL STORAGE SPACE

1200MM CLEAR CIRCULATION SPACE

**#D 850MM CLEAR DOOR OPENING** 

#H HOBLESS STEP FREE SHOWER

F FRIDGE CAVITY

W WASHING MACHINE CAVITY

← SLIDING DOOR

**#OW OPERABLE WINDOW OR DOOR** 

#RH REMOVABLE HINGE/DOOR

L LAUNDRY

P PANTRY