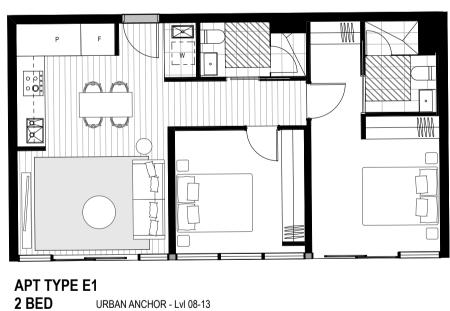

**TOWN PLANNING** 

THE VILLAGE ALPHINGTON STAGE 2 (RESIDENTIAL) Drawing Name

**Schedules** Materials & Finishes

Checked By Scale @ A1 Drawn By MK TW

<u>G</u> Apt Type

BED 02

3000MMx3000MM

INTERNAL STORAGE: 9m3 mi

LIVING MATRIX - Lvl 03-13

BED 01

3000MMx3400MI

APT TYPE G 2 BED + STUDY

83sqm

74sqm

78sqm

Rev Date Description 01 25/08/17 PLANNING PERMIT LODGEMENT 02 22/11/17 RESPONSE TO COUNCIL RFI

INTERNAL STORAGE SPACE

1200MM CLEAR CIRCULATION SPACE

**#D 850MM CLEAR DOOR OPENING** 

#H HOBLESS STEP FREE SHOWER

F FRIDGE CAVITY

W WASHING MACHINE CAVITY

← SLIDING DOOR

**#OW OPERABLE WINDOW OR DOOR** 

#RH REMOVABLE HINGE/DOOR

L LAUNDRY

P PANTRY