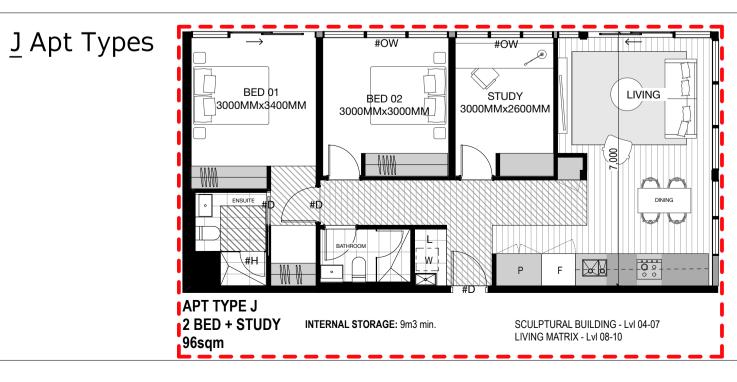

INTERNAL STORAGE SPACE

1200MM CLEAR CIRCULATION SPACE

**#D 850MM CLEAR DOOR OPENING** 

#H HOBLESS STEP FREE SHOWER

F FRIDGE CAVITY

W WASHING MACHINE CAVITY

← SLIDING DOOR

**#OW OPERABLE WINDOW OR DOOR** 

#RH REMOVABLE HINGE/DOOR

L LAUNDRY

P PANTRY

#### **General Notes**

ALL CEILING HEIGHTS ARE MINIMUM 2700MM CLEAR.

BATHROOMS, ENSUITES, LAUNDRYS AND LOCALISED BAULKHEADS ARE 2400MM IN HEIGHT.

MINIMUM PRIVATE OPEN SPACES AS PER BADS. SIZES VARY, REFER TO GENERAL ARRANGEMENT PLANS FOR SPECIFIC AREA PROVISION AND LOCATION.

ALL APARTMENTS PROVIDE THE MINIMUM REQUIRED INTERNAL STORAGE AS PER BADS, ADDITIONAL SECURED STORAGE IS PROVIDED IN THE CARPRK LEVELS TO MEET THE OVERALL STORAGE REQUIREMENT.

Key Plan

Level 7 Cannons House 12-20 Flinders Lane Melbourne, Australia 3000