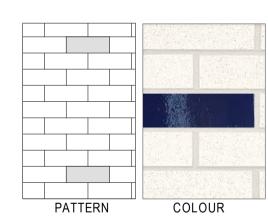

PR-53 BRICK SNAP CLADDING FLEMISH BOND OFF-WHITE WITH LIGHT GREY FEATURES

PR-54 BRICK SNAP CLADDING **RUNNING BOND** WHITE GLAZED BRICK WITH BLUE GLAZED FEATURE BRICK

PR-54A BRICK SNAP CLADDING RUNNING BOND WHITE GLAZED BRICK