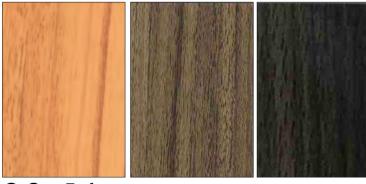

**GS-55** GOLD LOOK CLADDING/ SPANDREL OR SIMILAR

CB-51 SPECIALTY BRICKWORK

GT-51 **BLACK STEEL** FRAMED GLASS

GT-52 GLAZED LOUVRES

GT-53 WINDOW GLAZING SYSTEM

LV-51 PLANT LOUVRE MATTE BLACK

PA-51 PAINT FINISH MATTE WHITE