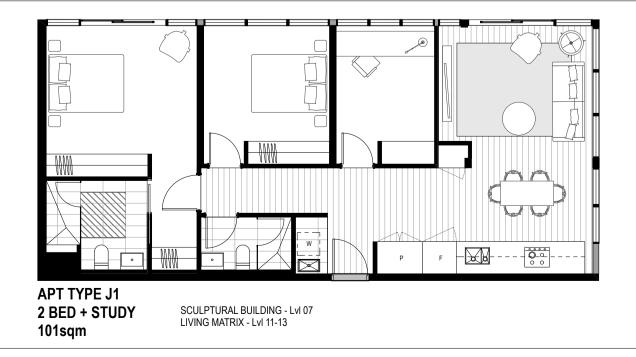

INTERNAL STORAGE SPACE

1200MM CLEAR CIRCULATION SPACE

**#D 850MM CLEAR DOOR OPENING** 

#H HOBLESS STEP FREE SHOWER

F FRIDGE CAVITY

W WASHING MACHINE CAVITY

← SLIDING DOOR

**#OW OPERABLE WINDOW OR DOOR** 

#RH REMOVABLE HINGE/DOOR

L LAUNDRY

P PANTRY

#### **General Notes**

ALL CEILING HEIGHTS ARE MINIMUM 2700MM CLEAR.

BATHROOMS, ENSUITES, LAUNDRYS AND LOCALISED BAULKHEADS ARE 2400MM IN HEIGHT.

MINIMUM PRIVATE OPEN SPACES AS PER BADS. SIZES VARY, REFER TO GENERAL ARRANGEMENT PLANS FOR SPECIFIC AREA PROVISION AND LOCATION.

ALL APARTMENTS PROVIDE THE MINIMUM REQUIRED INTERNAL STORAGE AS PER BADS, ADDITIONAL SECURED STORAGE IS PROVIDED IN THE CARPRK LEVELS TO MEET THE OVERALL STORAGE REQUIREMENT.

Key Plan

Level 7 Cannons House 12-20 Flinders Lane Melbourne, Australia 3000