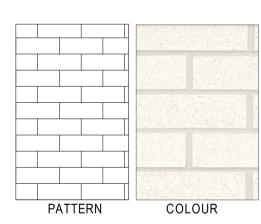

PR-53 BRICK SNAP CLADDING FLEMISH BOND OFF-WHITE WITH LIGHT GREY FEATURES

PR-54 BRICK SNAP CLADDING **RUNNING BOND** WHITE GLAZED BRICK WITH BLUE GLAZED FEATURE BRICK

PR-54A BRICK SNAP CLADDING RUNNING BOND WHITE GLAZED BRICK