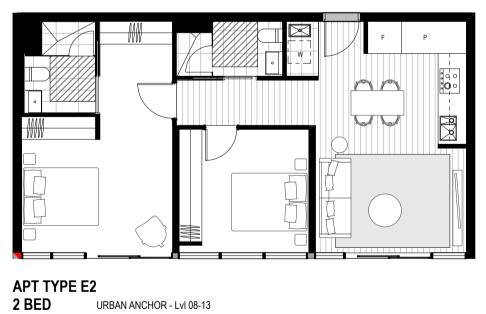

**TOWN PLANNING** 

THE VILLAGE ALPHINGTON STAGE 2 (RESIDENTIAL) Drawing Name

**Schedules** Materials & Finishes

Checked By Scale @ A1 Drawn By MK TW

<u>G</u> Apt Type

BED 02

3000MMx3000MM

INTERNAL STORAGE: 9m3 mi

LIVING MATRIX - Lvl 03-13

BED 01

3000MMx3400MI

APT TYPE G 2 BED + STUDY

83sqm

74sqm

78sqm

Rev Date Description 01 25/08/17 PLANNING PERMIT LODGEMENT 02 22/11/17 RESPONSE TO COUNCIL RFI