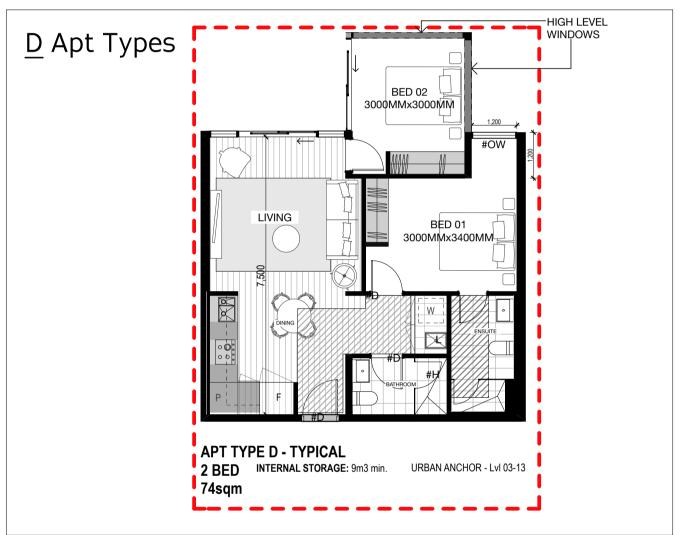

**TOWN PLANNING** 

THE VILLAGE ALPHINGTON STAGE 2 (RESIDENTIAL) Drawing Name

**Schedules** Materials & Finishes

Checked By Scale @ A1 Drawn By MK TW

<u>G</u> Apt Type

BED 02

3000MMx3000MM

INTERNAL STORAGE: 9m3 mi

LIVING MATRIX - Lvl 03-13

BED 01

3000MMx3400MI

APT TYPE G 2 BED + STUDY

83sqm

74sqm

78sqm

Rev Date Description 01 25/08/17 PLANNING PERMIT LODGEMENT 02 22/11/17 RESPONSE TO COUNCIL RFI

INTERNAL STORAGE SPACE

1200MM CLEAR CIRCULATION SPACE

**#D 850MM CLEAR DOOR OPENING** 

#H HOBLESS STEP FREE SHOWER

F FRIDGE CAVITY

W WASHING MACHINE CAVITY

← SLIDING DOOR

**#OW OPERABLE WINDOW OR DOOR** 

#RH REMOVABLE HINGE/DOOR

L LAUNDRY

P PANTRY

#### **General Notes**

ALL CEILING HEIGHTS ARE MINIMUM 2700MM CLEAR.

BATHROOMS, ENSUITES, LAUNDRYS AND LOCALISED BAULKHEADS ARE 2400MM IN HEIGHT.

MINIMUM PRIVATE OPEN SPACES AS PER BADS. SIZES VARY, REFER TO GENERAL ARRANGEMENT PLANS FOR SPECIFIC AREA PROVISION AND LOCATION.

ALL APARTMENTS PROVIDE THE MINIMUM REQUIRED INTERNAL STORAGE AS PER BADS, ADDITIONAL SECURED STORAGE IS PROVIDED IN THE CARPRK LEVELS TO MEET THE OVERALL STORAGE REQUIREMENT.

Key Plan

Level 7 Cannons House 12-20 Flinders Lane Melbourne, Australia 3000