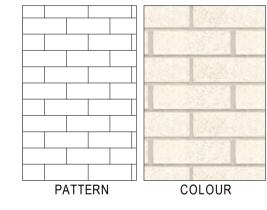

PR-53 BRICK SNAP CLADDING FLEMISH BOND OFF-WHITE WITH LIGHT GREY FEATURES

PR-54 BRICK SNAP CLADDING **RUNNING BOND** WHITE GLAZED BRICK WITH BLUE GLAZED FEATURE BRICK

PR-54A BRICK SNAP CLADDING RUNNING BOND WHITE GLAZED BRICK