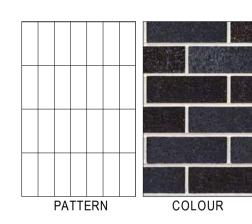

PA-52

CHARCOAL GREY

PAINT FINISH

PA-53 PAINT FINISH BLACK

PA-54 PAINT FINISH FEATURE COLOUR

PR-51 BRICK SNAP CLADDING STACK BOND DARK GREY METALLIC GLAZED

PR-52 BRICK SNAP CLADDING RUNNING BOND LIGHT GREY

PR-52A BRICK SNAP CLADDING RUNNING BOND OFF-WHITE