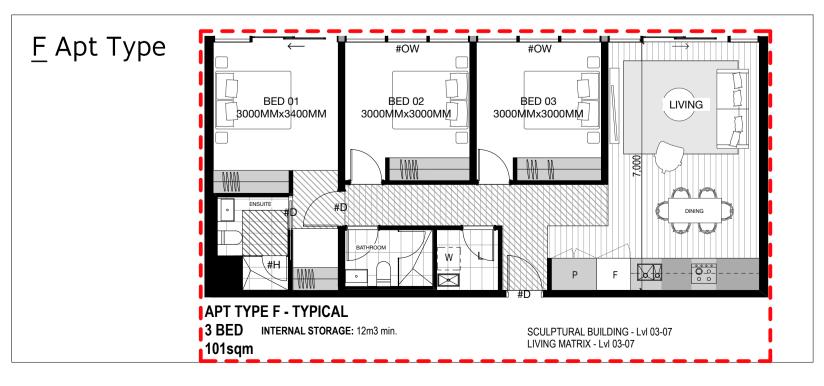

INTERNAL STORAGE SPACE

1200MM CLEAR CIRCULATION SPACE

**#D 850MM CLEAR DOOR OPENING** 

#H HOBLESS STEP FREE SHOWER

F FRIDGE CAVITY

W WASHING MACHINE CAVITY

← SLIDING DOOR

**#OW OPERABLE WINDOW OR DOOR** 

#RH REMOVABLE HINGE/DOOR

L LAUNDRY

P PANTRY

#### **General Notes**

ALL CEILING HEIGHTS ARE MINIMUM 2700MM CLEAR.

BATHROOMS, ENSUITES, LAUNDRYS AND LOCALISED BAULKHEADS ARE 2400MM IN HEIGHT.

MINIMUM PRIVATE OPEN SPACES AS PER BADS. SIZES VARY, REFER TO GENERAL ARRANGEMENT PLANS FOR SPECIFIC AREA PROVISION AND LOCATION.

ALL APARTMENTS PROVIDE THE MINIMUM REQUIRED INTERNAL STORAGE AS PER BADS, ADDITIONAL SECURED STORAGE IS PROVIDED IN THE CARPRK LEVELS TO MEET THE OVERALL STORAGE REQUIREMENT.

Key Plan

Level 7 Cannons House 12-20 Flinders Lane Melbourne, Australia 3000