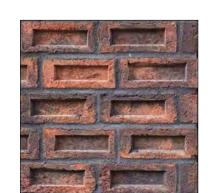

**GS-55** GOLD LOOK CLADDING/ SPANDREL OR SIMILAR

CB-51 SPECIALTY BRICKWORK

GT-51 **BLACK STEEL** FRAMED GLASS

GT-52 GLAZED LOUVRES

GT-53 WINDOW GLAZING SYSTEM

LV-51 PLANT LOUVRE MATTE BLACK

PA-51 PAINT FINISH MATTE WHITE