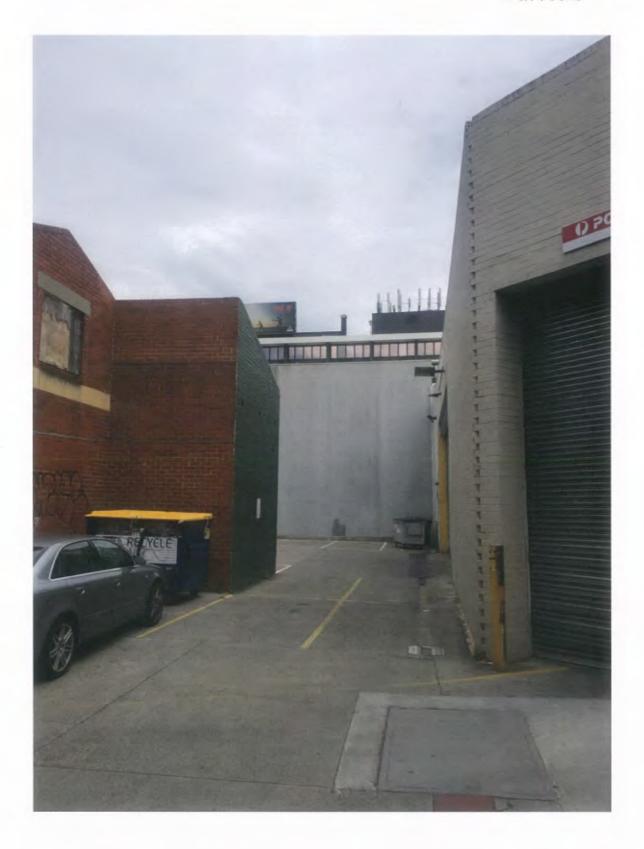

Ref: MAN:MZY:7276438 Maddocks Lawyers Collins Square, Tower Two Level 25, 727 Collins Street MELBOURNE 3000 Yarra City Council Proposed discontinuance of road adjacent to 506-510 Church Street, Cremorne DATE OF INSPECTION: 14 / 12 /2017 PHOTOGRAPHS OF THE ROAD: Attached at Annexure A IS THE ROAD OPEN AND AVAILABLE FOR USE BY THE PUBLIC? Yes No WHAT OBSTRUCTIONS ARE OVER OR IN THE ROAD? Yes Fencing No Vegetation\* No Yes Rubbish No Services\*# Yes Yes No Other\* No (# Including fire hydrants/plugs.) Yes \* Provide Details: There is a large recycle bin on the Southern portion of the road. The Eastern and Southern boundaries are bounded by a brick building. THE MATERIAL WITH WHICH THE ROAD IS CONSTRUCTED: Nil Bitumen Bluestone Other - Concrete 15 years + Note: This concrete is the same as the concrete car park on the adjoining title to the West EVIDENCE OF THE ROAD BEING USED: Nil Gates opening onto the road Tyre marks Garages opening onto the road Worn grass Other TYPE OF TRAFFIC: Y Nil Vehicular Animal Pedestrian

| WHAT IS THE ROAD PROVIDING AC                                                 | CESS 10?                                                                         |
|-------------------------------------------------------------------------------|----------------------------------------------------------------------------------|
| X Adjoining properties @                                                      | Reserve/Park                                                                     |
| Main Road                                                                     | Shops                                                                            |
| Other                                                                         |                                                                                  |
| @ Specify which properties                                                    |                                                                                  |
| A blocked up window on the Eastern befrom this brick building access the road | oundary (Rear of brick building at 506 Church Street). No door                   |
| DETAILS OF OTHER SUITABLE MEA                                                 | NS OF ACCESS NEARBY.                                                             |
|                                                                               | pen to Hutchings Street and the Western boundary opens to                        |
|                                                                               |                                                                                  |
|                                                                               | ND/OR LANDSCAPING PLACED ON OR OVER<br>UTTING PROPERTY OWNERS, AND THE EXTENT OF |
| There are no encroachments                                                    |                                                                                  |
| IS THE ROAD REQUIRED FOR PUBL<br>OTHER OBSERVATIONS:                          | IC ACCESS? Yes No [                                                              |
|                                                                               | e carpark. It also appears to be used as a car park (1 car) for                  |
|                                                                               |                                                                                  |
| Signed: Graftham                                                              | Date: 15 / 12 / 2017                                                             |
| Title/Position: Survey Manager LS                                             | Company: Reeds Consulting P/L                                                    |
| Reeds Consulting Ref:23025                                                    |                                                                                  |
|                                                                               | RE IS NOT ENOUGH SPACE ON THIS FORM                                              |