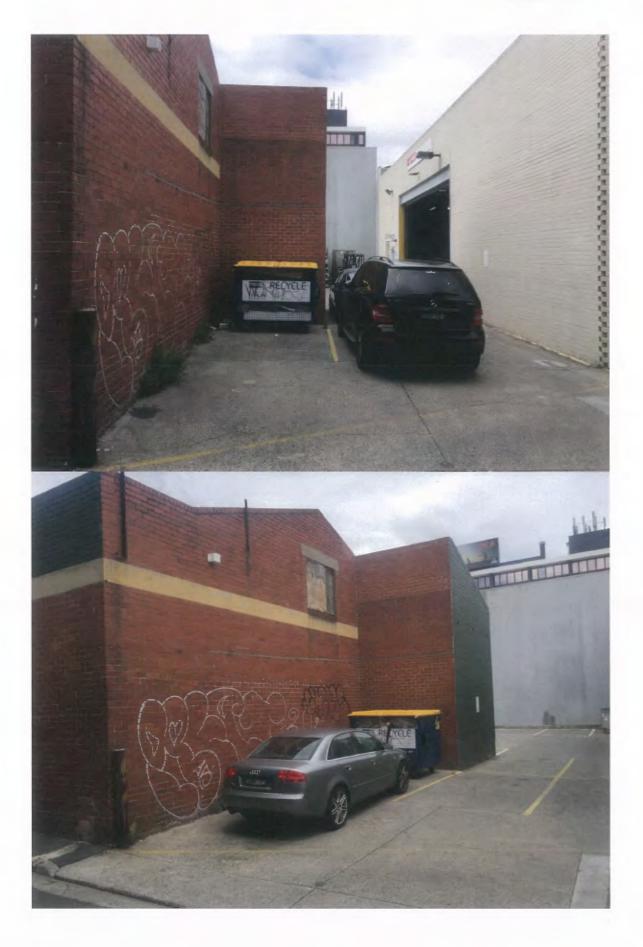

Ref: MAN:MZY:7276438 Maddocks Lawyers Collins Square, Tower Two Level 25, 727 Collins Street MELBOURNE 3000 Yarra City Council Proposed discontinuance of road adjacent to 506-510 Church Street, Cremorne DATE OF INSPECTION: 14 / 12 /2017 PHOTOGRAPHS OF THE ROAD: Attached at Annexure A IS THE ROAD OPEN AND AVAILABLE FOR USE BY THE PUBLIC? Yes No WHAT OBSTRUCTIONS ARE OVER OR IN THE ROAD? Yes Fencing No Vegetation\* No Yes Rubbish No Services\*# Yes Yes No Other\* No (# Including fire hydrants/plugs.) Yes \* Provide Details: There is a large recycle bin on the Southern portion of the road. The Eastern and Southern boundaries are bounded by a brick building. THE MATERIAL WITH WHICH THE ROAD IS CONSTRUCTED: Nil Bitumen Bluestone Other - Concrete 15 years + Note: This concrete is the same as the concrete car park on the adjoining title to the West EVIDENCE OF THE ROAD BEING USED: Nil Gates opening onto the road Tyre marks Garages opening onto the road Worn grass Other TYPE OF TRAFFIC: Y Nil Vehicular Animal Pedestrian

| WHAT IS THE ROAD PROVIDING AC                                                 | CESS 10?                                                                         |
|-------------------------------------------------------------------------------|----------------------------------------------------------------------------------|
| X Adjoining properties @                                                      | Reserve/Park                                                                     |
| Main Road                                                                     | Shops                                                                            |
| Other                                                                         |                                                                                  |
| @ Specify which properties                                                    |                                                                                  |
| A blocked up window on the Eastern befrom this brick building access the road | oundary (Rear of brick building at 506 Church Street). No door                   |
| DETAILS OF OTHER SUITABLE MEA                                                 | NS OF ACCESS NEARBY.                                                             |
|                                                                               | pen to Hutchings Street and the Western boundary opens to                        |
|                                                                               |                                                                                  |
|                                                                               | ND/OR LANDSCAPING PLACED ON OR OVER<br>UTTING PROPERTY OWNERS, AND THE EXTENT OF |
| There are no encroachments                                                    |                                                                                  |
| IS THE ROAD REQUIRED FOR PUBL<br>OTHER OBSERVATIONS:                          | IC ACCESS? Yes No [                                                              |
|                                                                               | e carpark. It also appears to be used as a car park (1 car) for                  |
|                                                                               |                                                                                  |
| Signed: Graftham                                                              | Date: 15 / 12 / 2017                                                             |
| Title/Position: Survey Manager LS                                             | Company: Reeds Consulting P/L                                                    |
| Reeds Consulting Ref:23025                                                    |                                                                                  |
|                                                                               | RE IS NOT ENOUGH SPACE ON THIS FORM                                              |