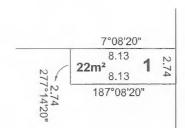

## **EDITION 1** TITLE PLAN NOTATIONS **LOCATION OF LAND** PARISH: JIKA JIKA TOWNSHIP: SECTION: CROWN ALLOTMENT: MGA CO-ORDINATES: ZONE: 55 Ε THIS PLAN HAS BEEN PREPARED BY LAND USE CHECKED BY: . . . . . . (of approximate centre of land in plan) GDA 94 Ν VICTORIA FOR TITLE 1 1 **DEPTH LIMITATION: 15.24 METRES** DIAGRAM PURPOSES. Assistant Registrar of Titles

## **TP956666W**

277°14'20" 30.48

STREET

HUTCHINGS

## CHURCH STREET

REF: 23025 VERSION: B DATE: 14/12/17 SCALE ORIGINAL SHEET SIZE A3 SHEET 1 OF 1 23025-0-TP-B.dgn Inmund 1:200 Reeds Consulting Pty Ltd Lvt 6, 440 Elizabeth Street Melbourne Victoria 3000 p [03] 8660 3000 www.reedsconsulting.com.au survey@reedsconsulting.com.a LICENSED SURVEYOR GOVERNMENT GAZETTE No.: GREG THOMPSON DEALING/FILE No.: DEALING CODE: CONSULTING ==