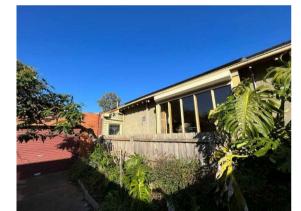

P06 View south from the rear of subject site.

P07 View north west towards rear of #11 Arthur St.

NEIGHBOURHOOD AND SITE DESCRIPTION NOTES

The existing character is generally formed by brick or weatherboard single storey dwellings, interspersed with the occasional double storey dwelling, with generally hip tiled roofs. Gardens generally consist of scattered trees and shrubs with a lawn area behind front fences.