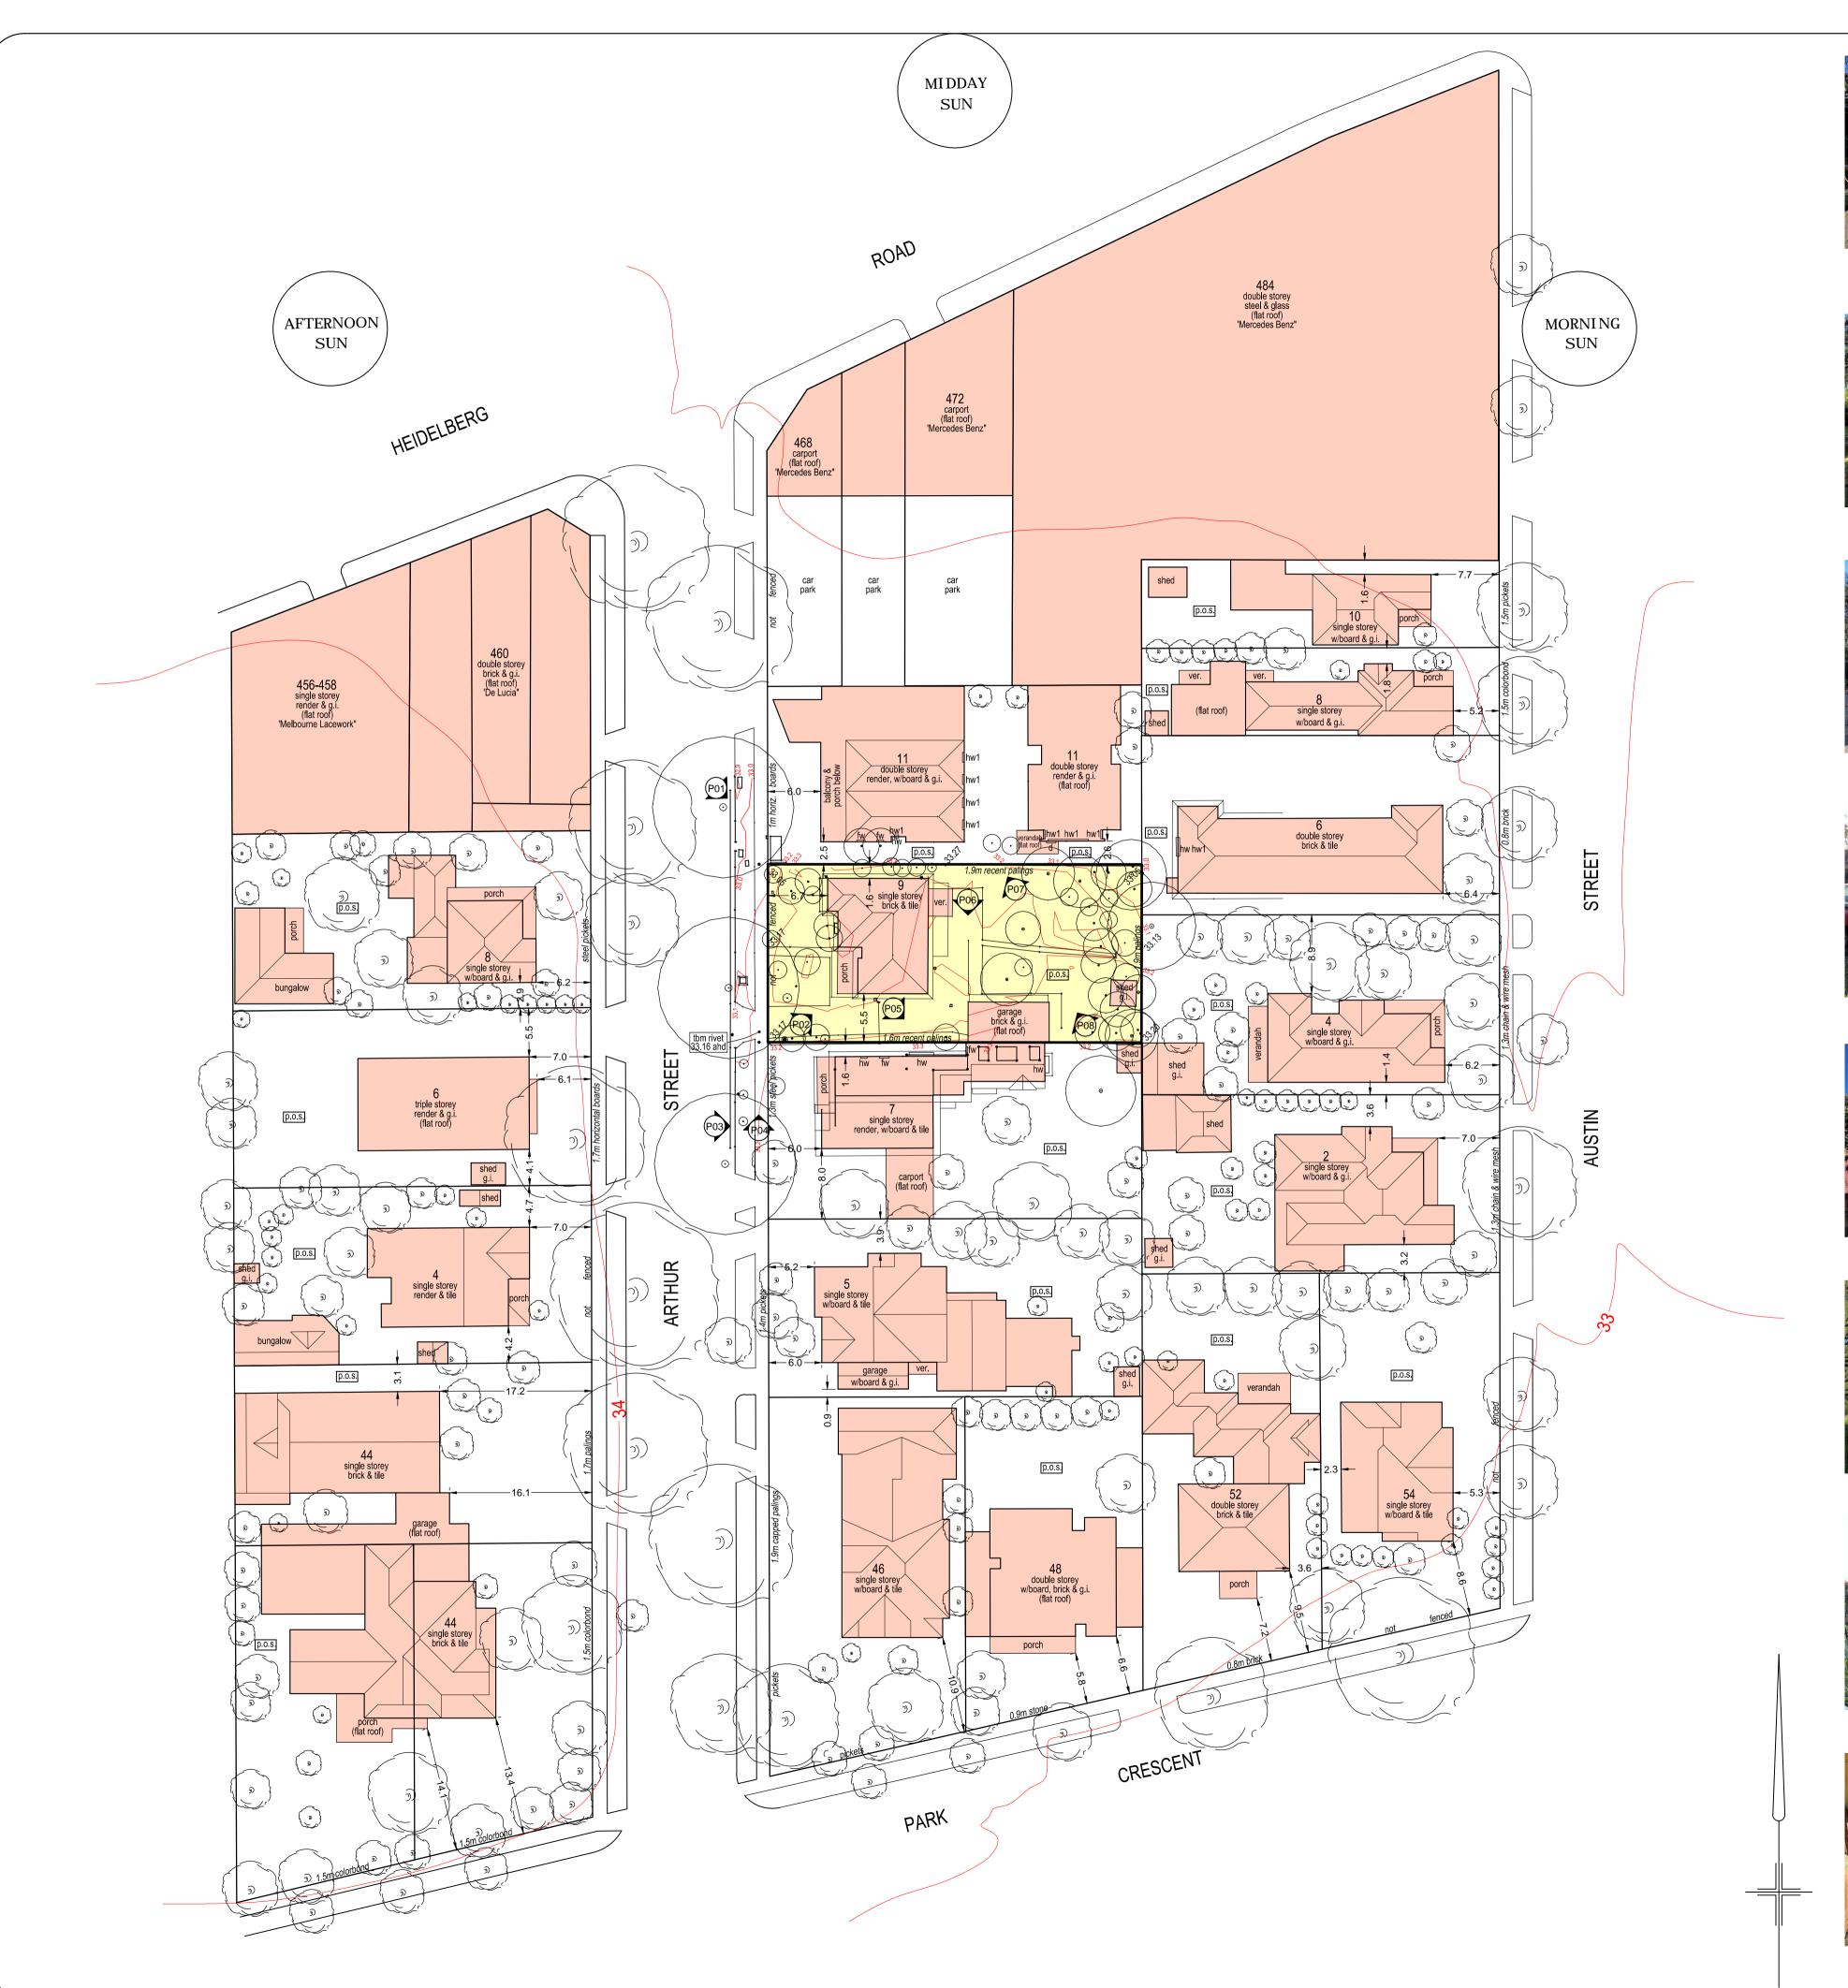

P06 View south from the rear of subject site.

P07 View north west towards rear of #11 Arthur St.

NEIGHBOURHOOD AND SITE DESCRIPTION NOTES

The existing character is generally formed by brick or weatherboard single storey dwellings, interspersed with the occasional double storey dwelling, with generally hip tiled roofs. Gardens generally consist of scattered trees and shrubs with a lawn area behind front fences.