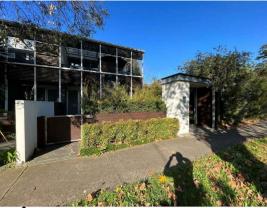

P01 View south east towards #11 Arthur Street.

P02 View north east towards #9 Arthur Street.

P03 View east towards #7 Arthur Street.

P04 View north along Arthur Street.

P05 View south east towards rear of #7 Arthur Street.

- Site is occupied by a single storey brick and tile dwelling.
- Site contains some mature trees.
- Natural ground level falls approximately 0.2 metres from the south east corner to the north west corner at an average gradient of 0.3%.
- Heidelberg Road, Bus Route #546 (100m north west)
- Fairfield Railway Station (700m north)
- Station Street Shopping Precinct (700m north)
- Coate Park (700m south east)
- T. H. Westfield Reserve, Merri Creek Trail & Bike Path (1km south west)
- Fairfield Park (500m south west)
- Melbourne Polytechnic (Fairfield Campus) (1.4km south west)
- Fairfield Primary School (850m north east)
- St Anthony's Primary School Alphington (450m north)