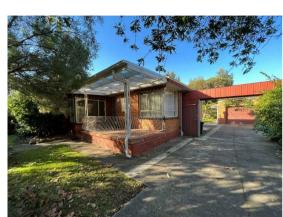

P01 View south east towards #11 Arthur Street.

P02 View north east towards #9 Arthur Street.

P03 View east towards #7 Arthur Street.

P04 View north along Arthur Street.

P05 View south east towards rear of #7 Arthur Street.

- Site is occupied by a single storey brick and tile dwelling.
- Site contains some mature trees.
- Natural ground level falls approximately 0.2 metres from the south east corner to the north west corner at an average gradient of 0.3%.
- Heidelberg Road, Bus Route #546 (100m north west)
- Fairfield Railway Station (700m north)
- Station Street Shopping Precinct (700m north)
- Coate Park (700m south east)
- T. H. Westfield Reserve, Merri Creek Trail & Bike Path (1km south west)
- Fairfield Park (500m south west)
- Melbourne Polytechnic (Fairfield Campus) (1.4km south west)
- Fairfield Primary School (850m north east)
- St Anthony's Primary School Alphington (450m north)